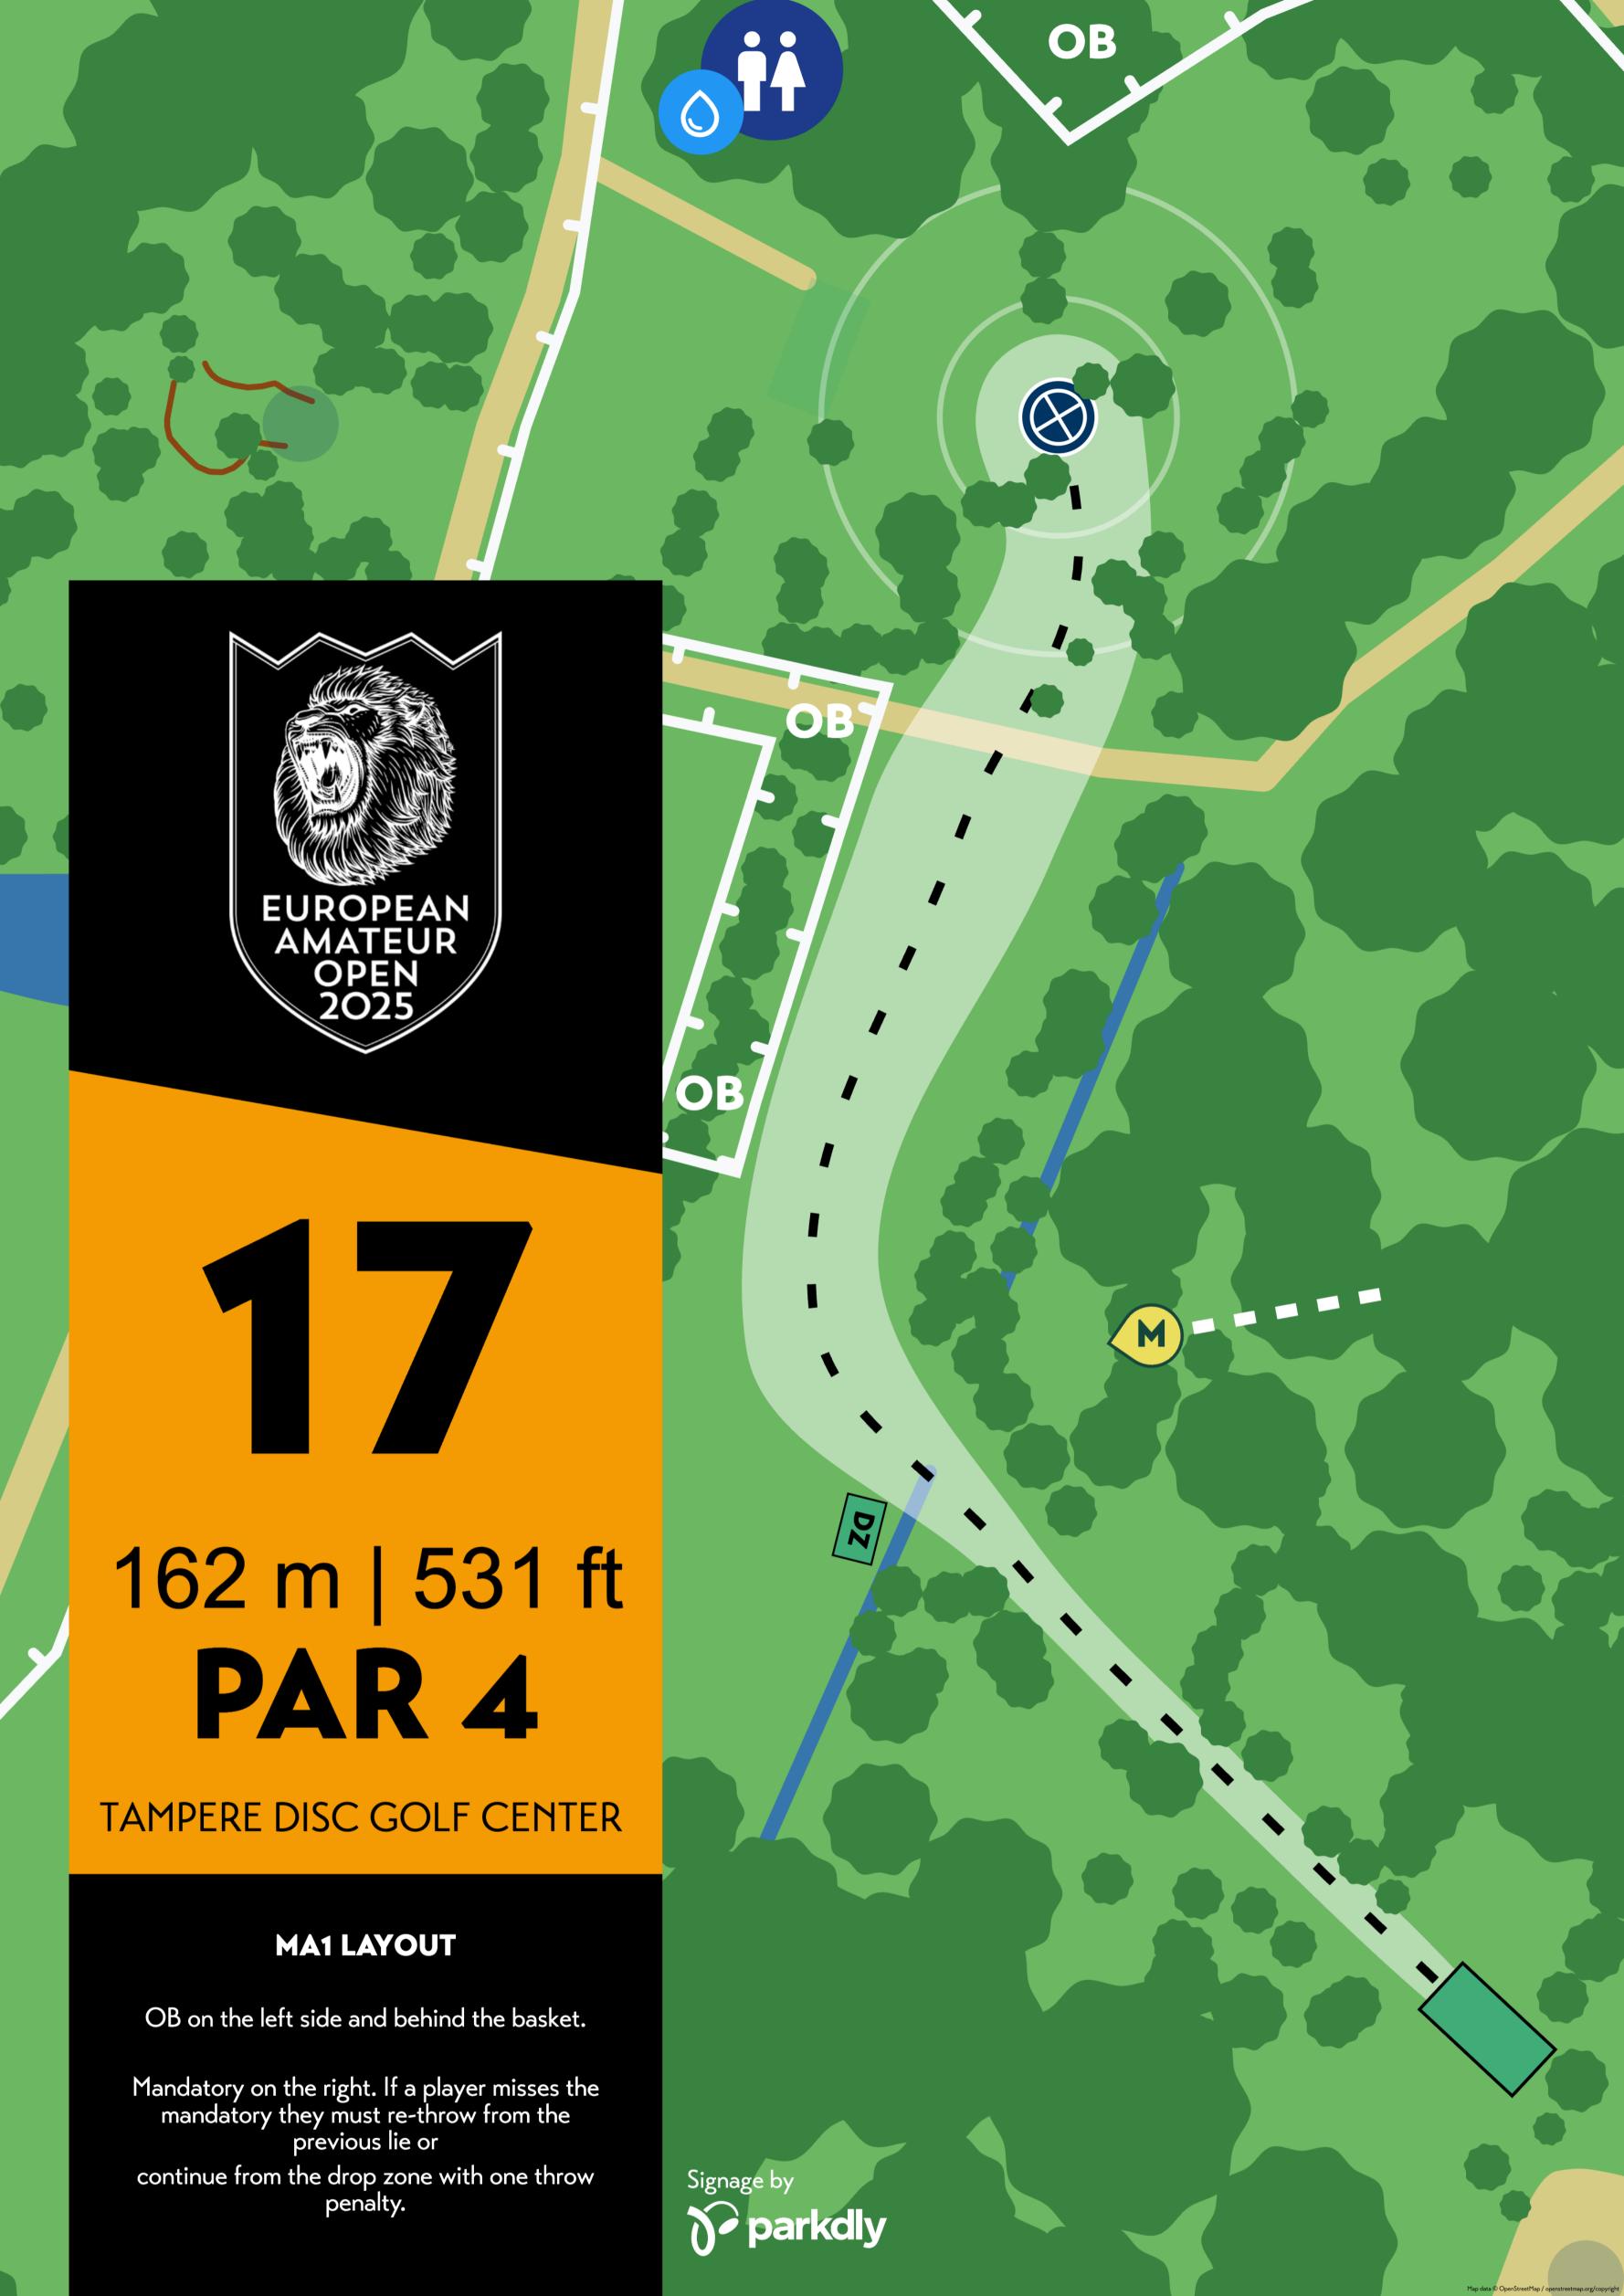

## **MA1 LAYOUT**

Mandatory on the right. If part of a thrown disc clearly enters into a restricted space, the player receives one penalty throw and they must rethrow from the previous lie.

OB in the water, the pond on the right side.