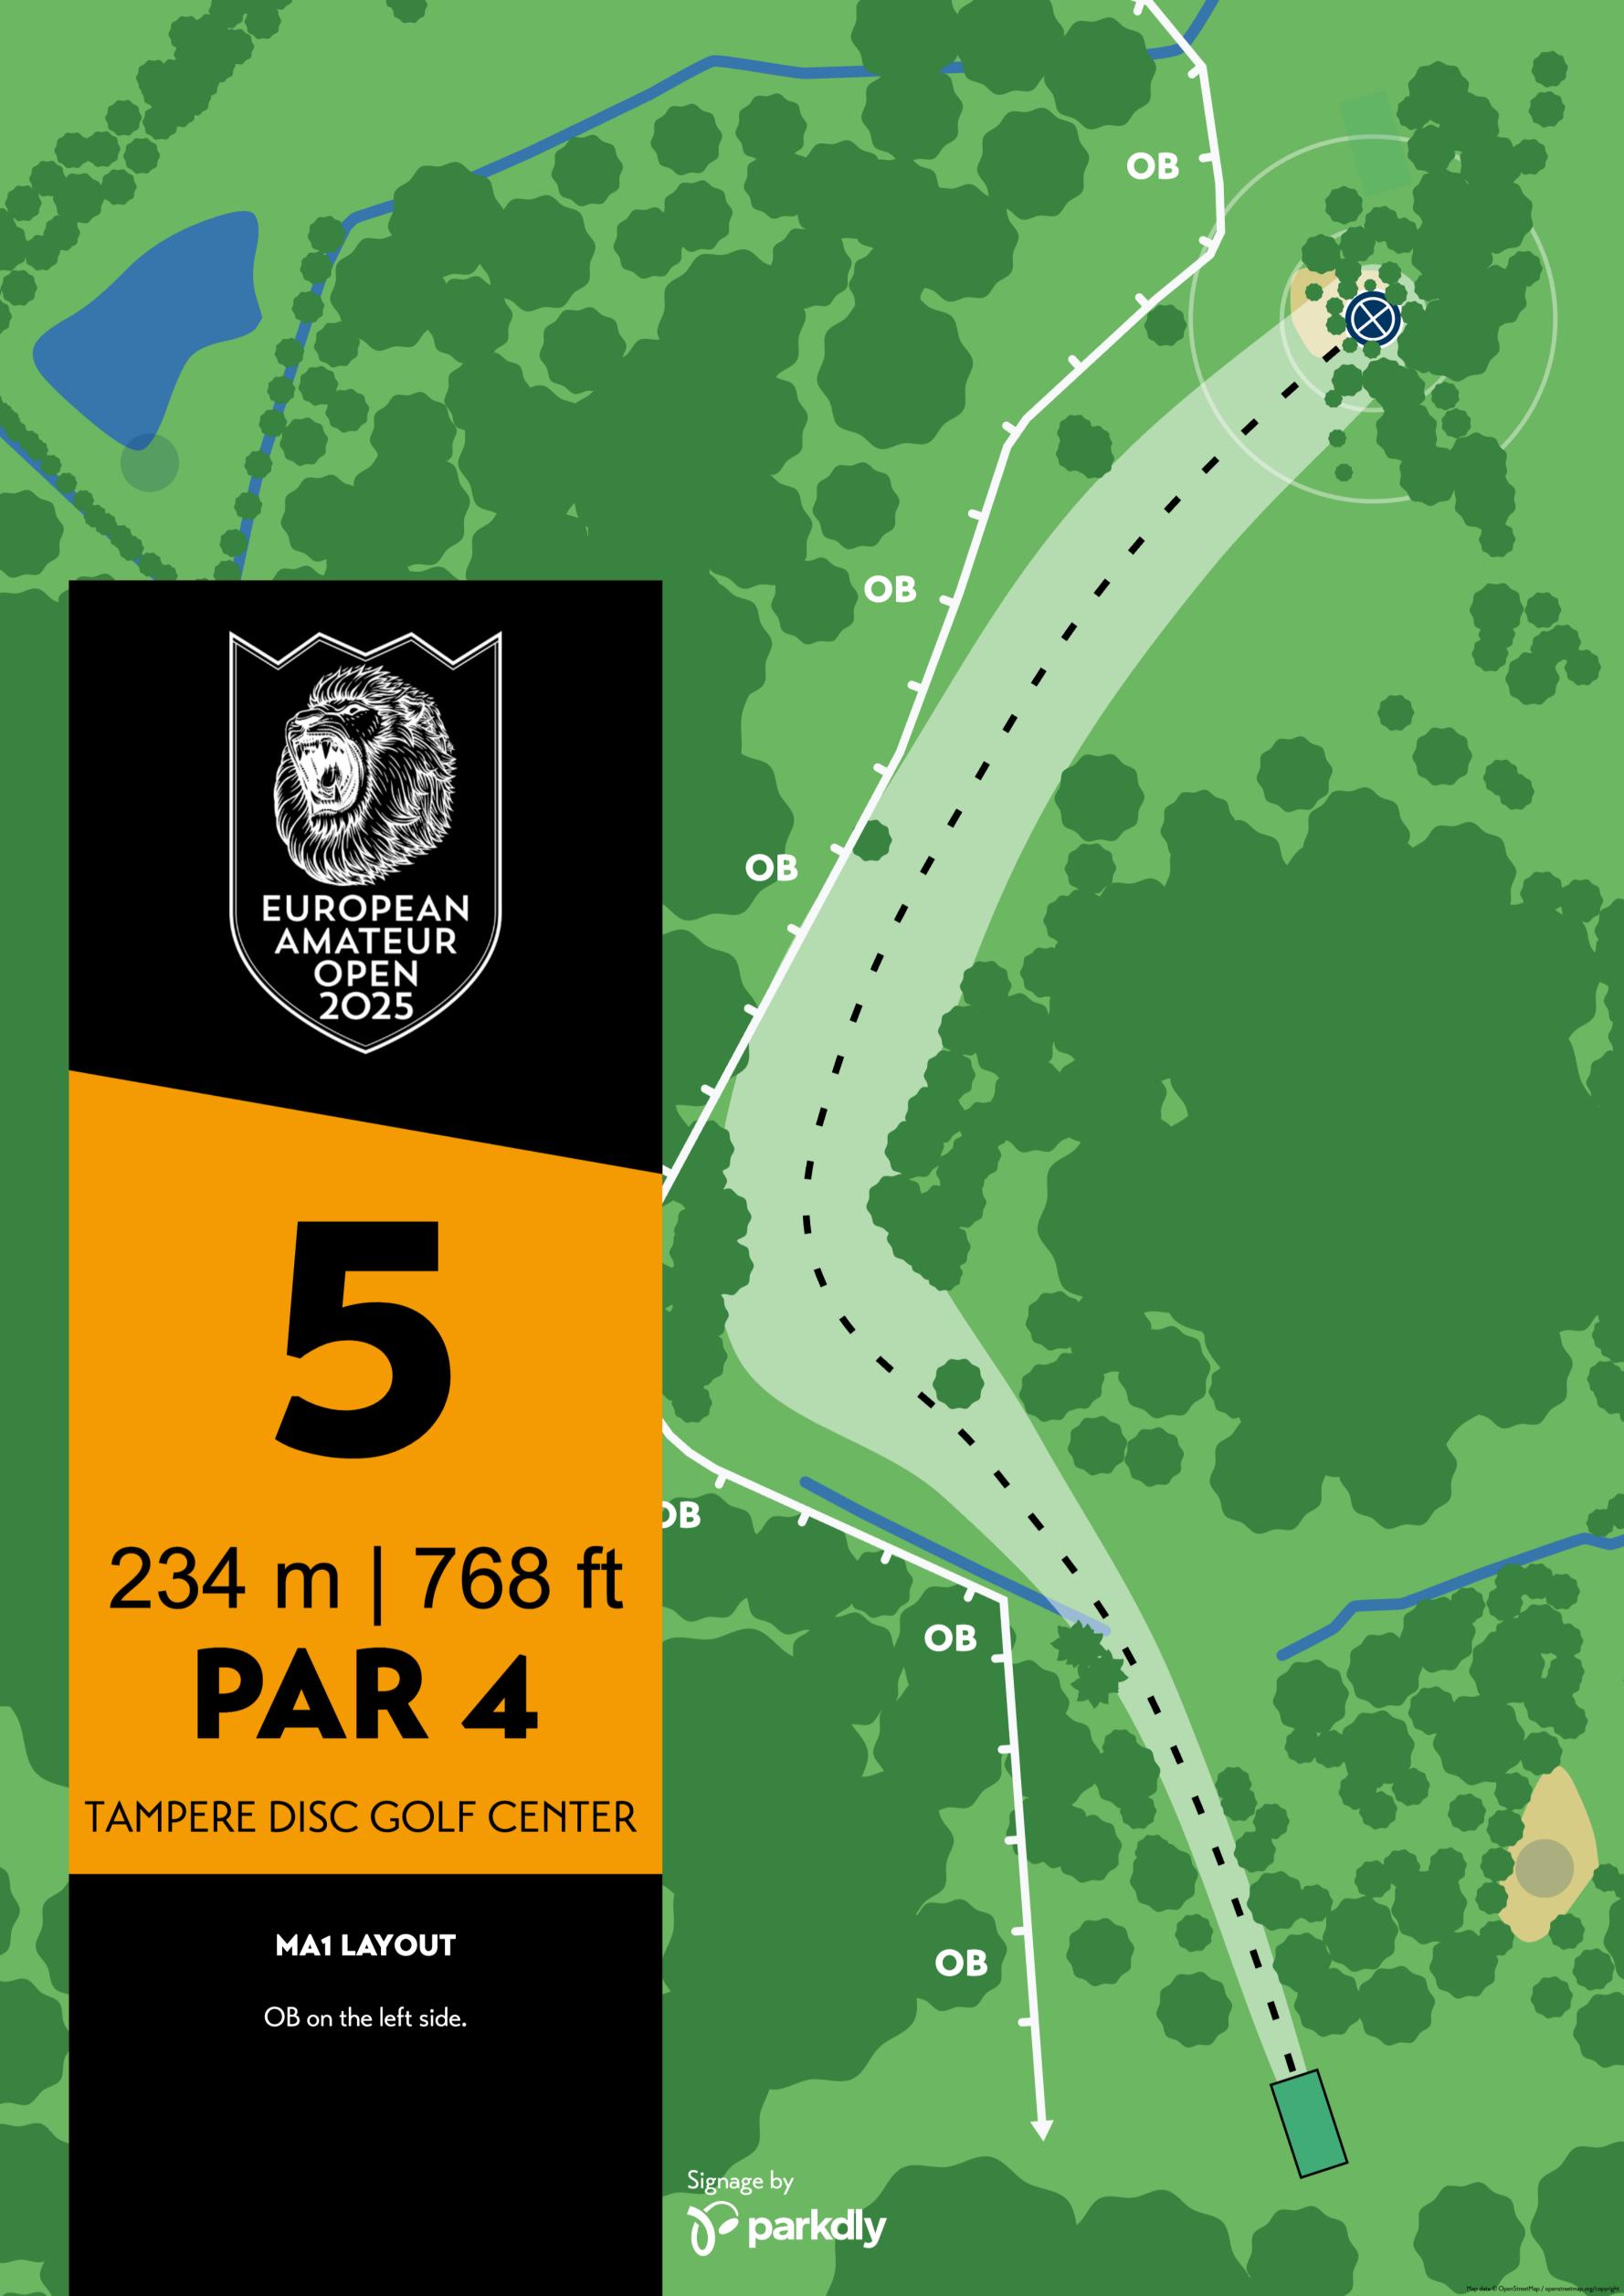

## Tampere Disc Golf Center Caddie Book









## 215 m | 705 ft PAR 4

TAMPERE DISC GOLF CENTER

## **MA1 LAYOUT**

OB on both sides of the hole. Left side OB is a golf course.

If you hear a "FORE" from there, cover yourself since golf balls can stray off the course. If your disc goes there, retrieve it carefully.







118 m | 387 ft PAR 3

TAMPERE DISC GOLF CENTER

**MA1 LAYOUT** 

OB on the right side, gravel road and beyond.





262 m | 860 ft PAR 4

TAMPERE DISC GOLF CENTER

**MA1 LAYOUT** 

OB on the left side, gravel road and beyond.







96 m | 315 ft PAR 3

TAMPERE DISC GOLF CENTER





# 225 m | 738 ft PAR 4

TAMPERE DISC GOLF CENTER

## **MA1 LAYOUT**

OB on both sides, beyond the basket and in the pond.





118 m | 387 ft | PAR 3

TAMPERE DISC GOLF CENTER

**MA1 LAYOUT** 

Signage by parkdly



132 m | 433 ft PAR 3

TAMPERE DISC GOLF CENTER





88 m | 289 ft PAR 3

TAMPERE DISC GOLF CENTER





152 m | 499 ft PAR 3

TAMPERE DISC GOLF CENTER







287 m | 942 ft PAR 5

TAMPERE DISC GOLF CENTER

## **MA1 LAYOUT**

Mandatory on the right. If part of a thrown disc clearly enters into a restricted space, the player receives one penalty throw and they must rethrow from the previous lie.

OB in the water, the pond on the right side.







174 m | 571 ft PAR 4

TAMPERE DISC GOLF CENTER

**MA1 LAYOUT** 

OB in the bunke