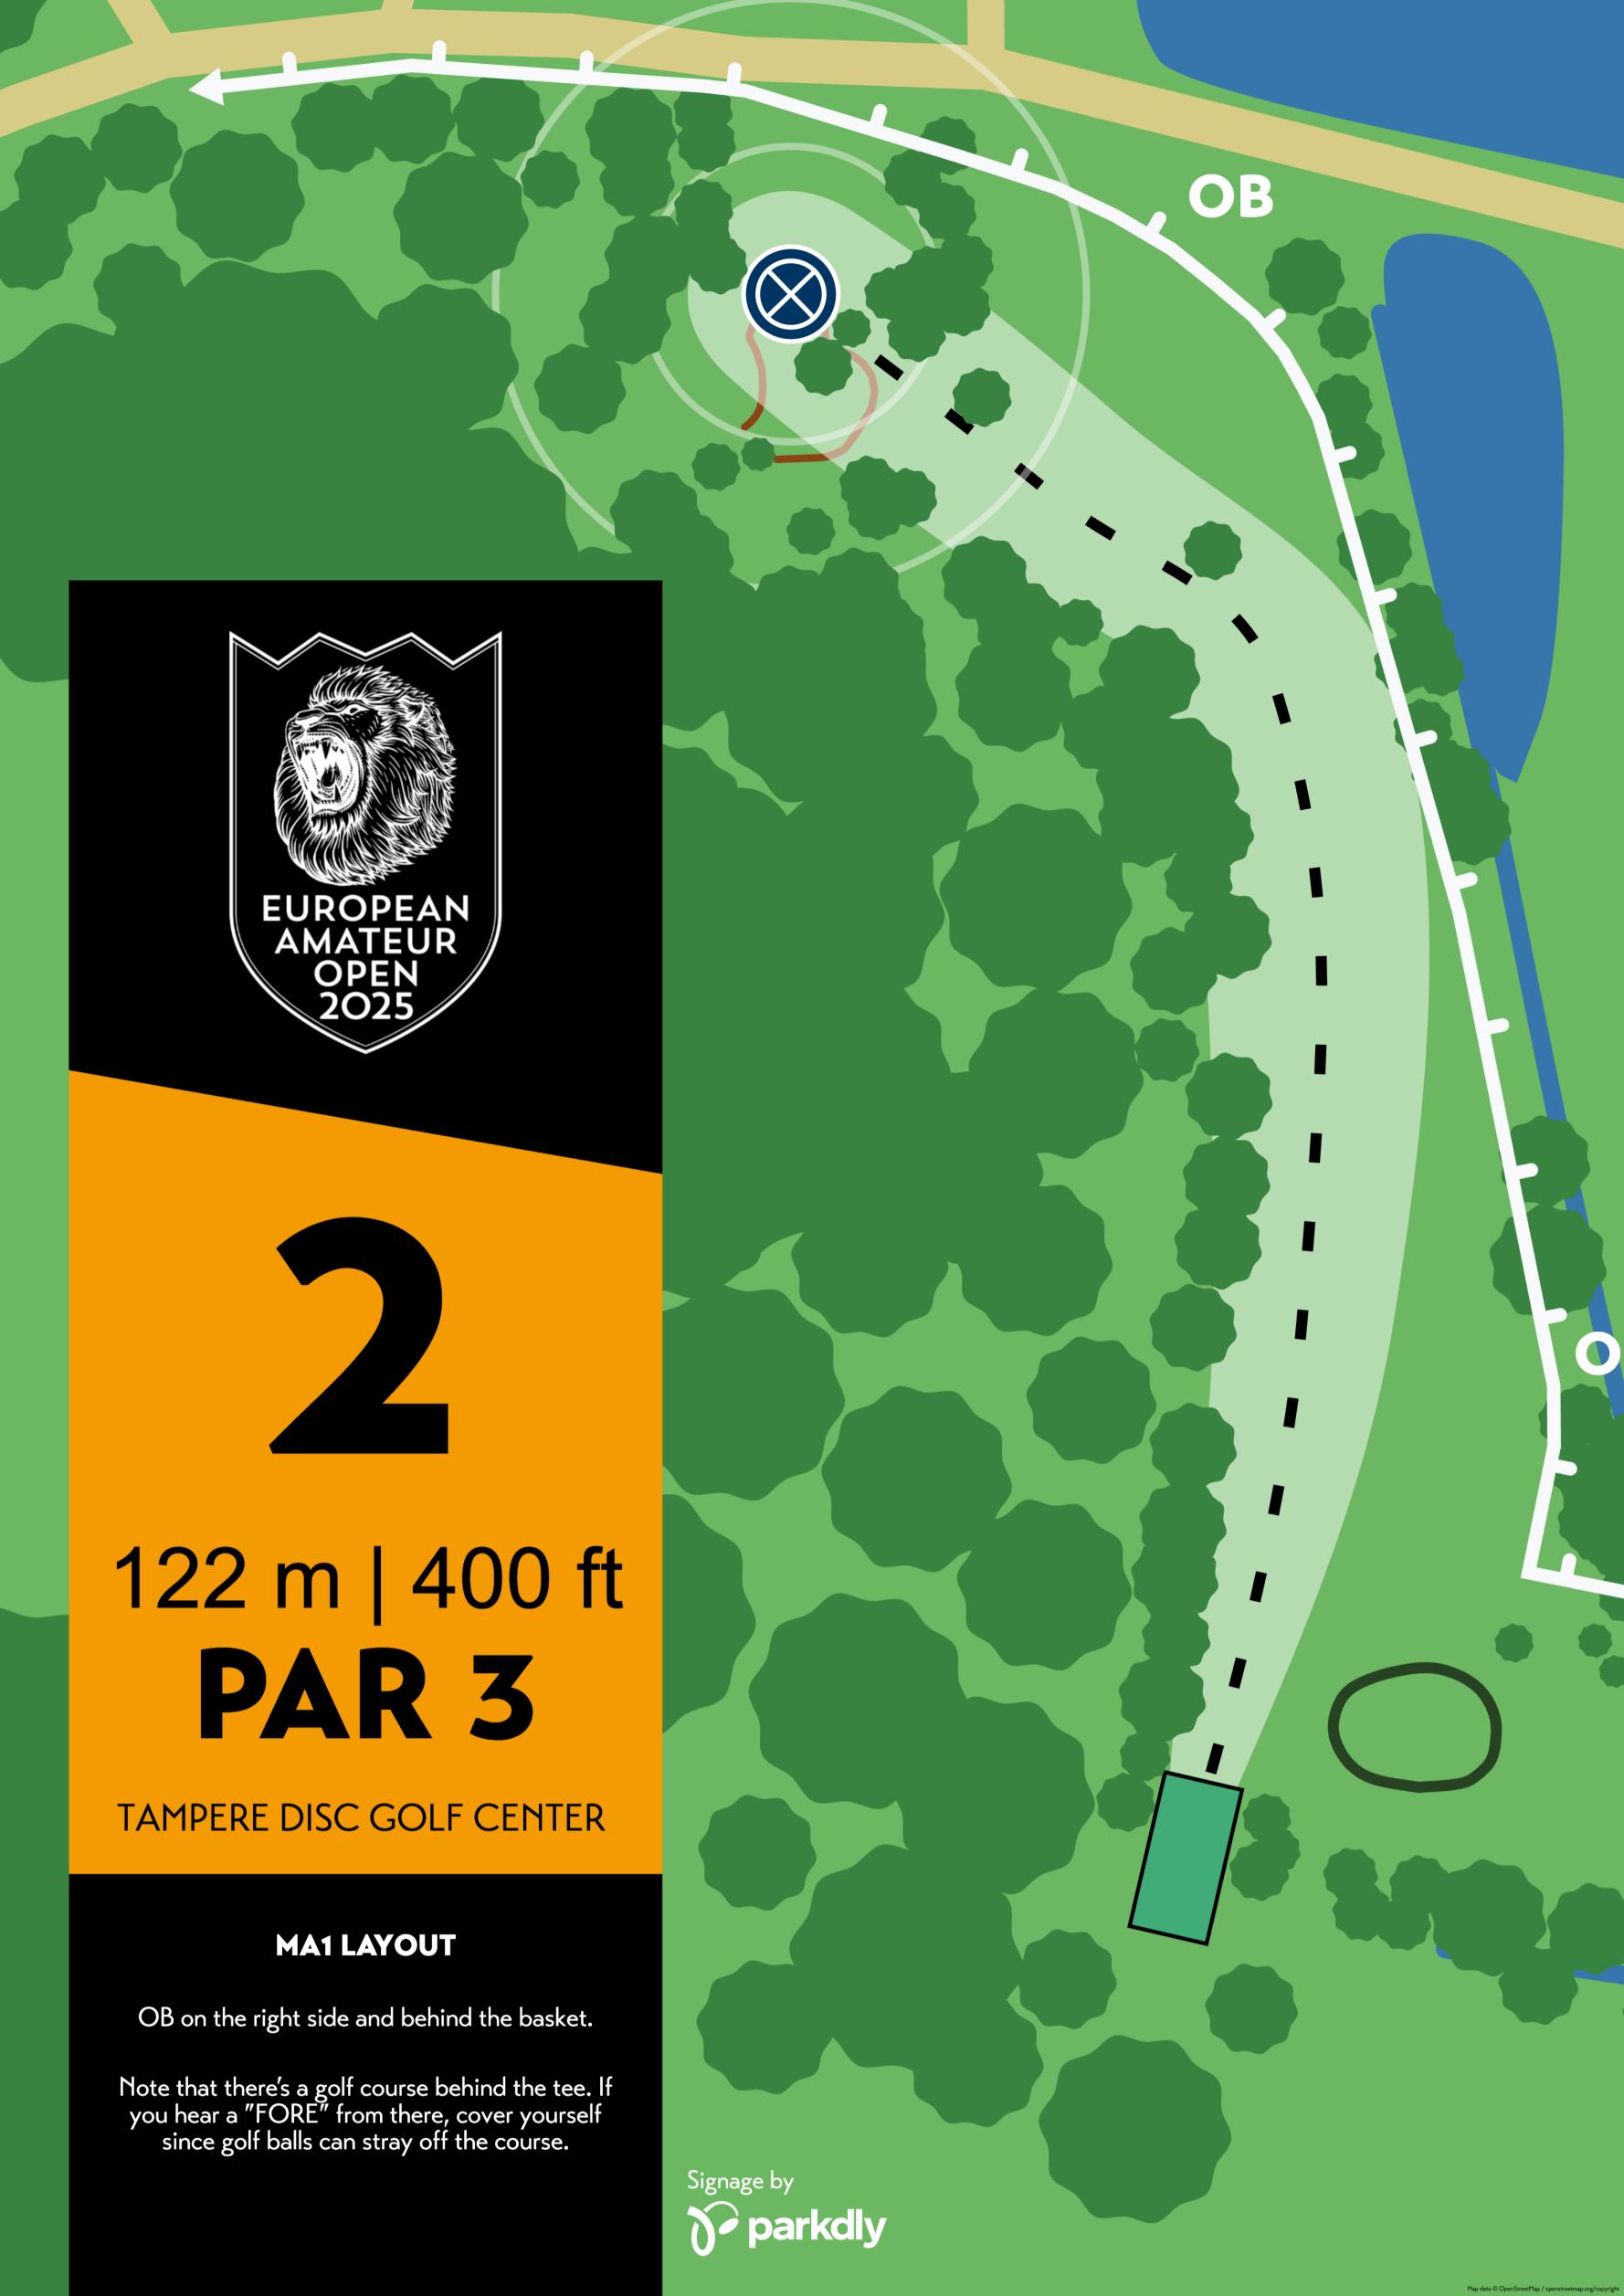

118 m | 387 ft PAR 3

TAMPERE DISC GOLF CENTER

**MA1 LAYOUT** 

OB on the right side, gravel road and beyond.

262 m | 860 ft PAR 4

TAMPERE DISC GOLF CENTER

**MA1 LAYOUT** 

OB on the left side, gravel road and beyond.