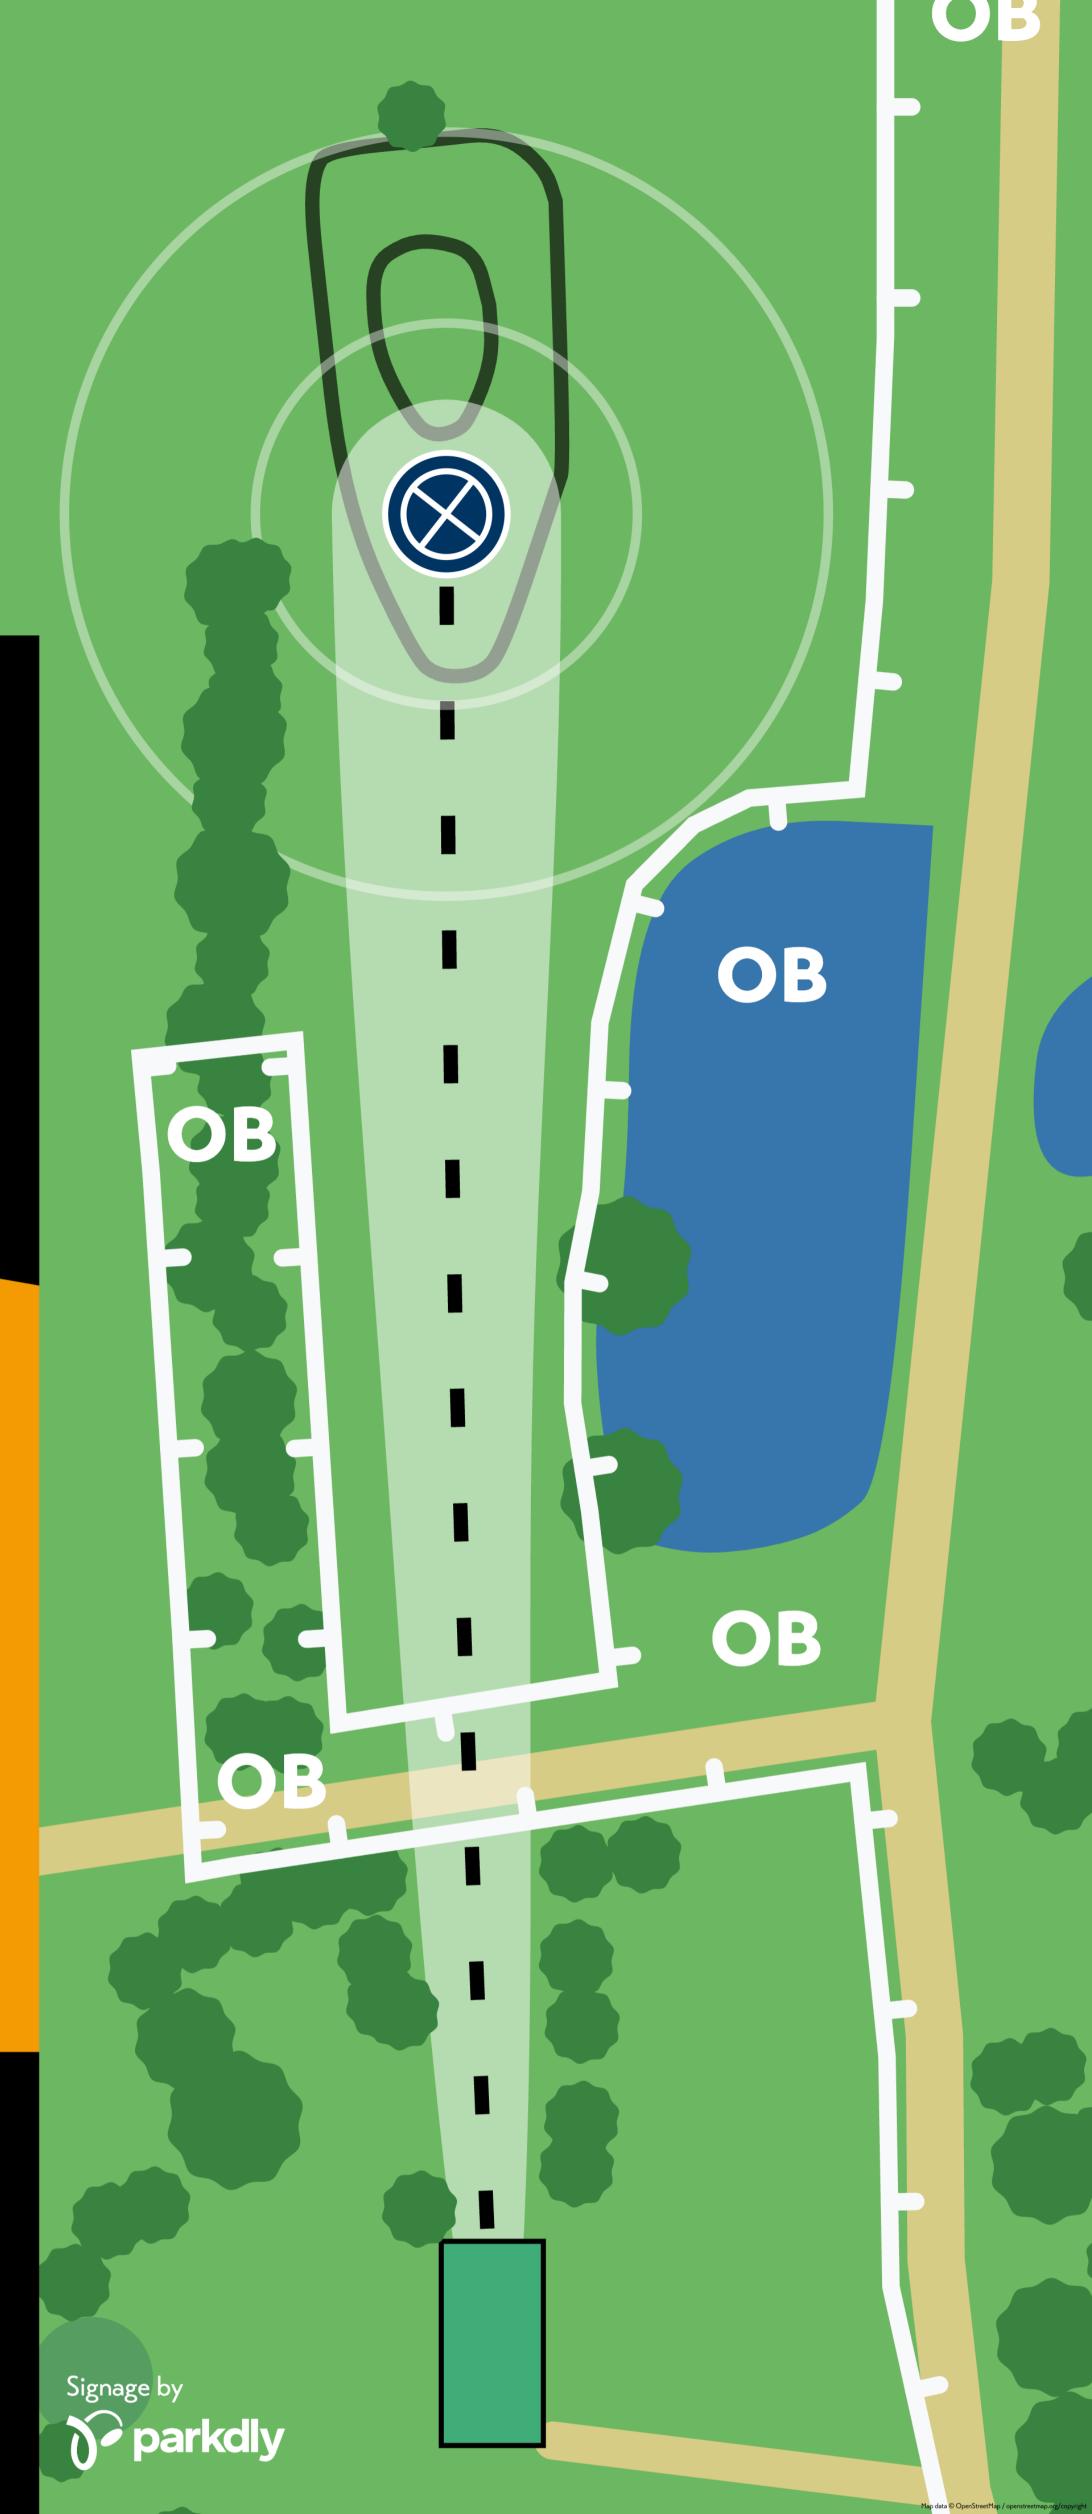

# 225 m | 738 ft PAR 4

TAMPERE DISC GOLF CENTER

## **MA1 LAYOUT**

OB on both sides, beyond the basket and in the pond.

118 m | 387 ft | PAR 3

TAMPERE DISC GOLF CENTER

**MA1 LAYOUT** 

Signage by parkdly

132 m | 433 ft PAR 3

TAMPERE DISC GOLF CENTER