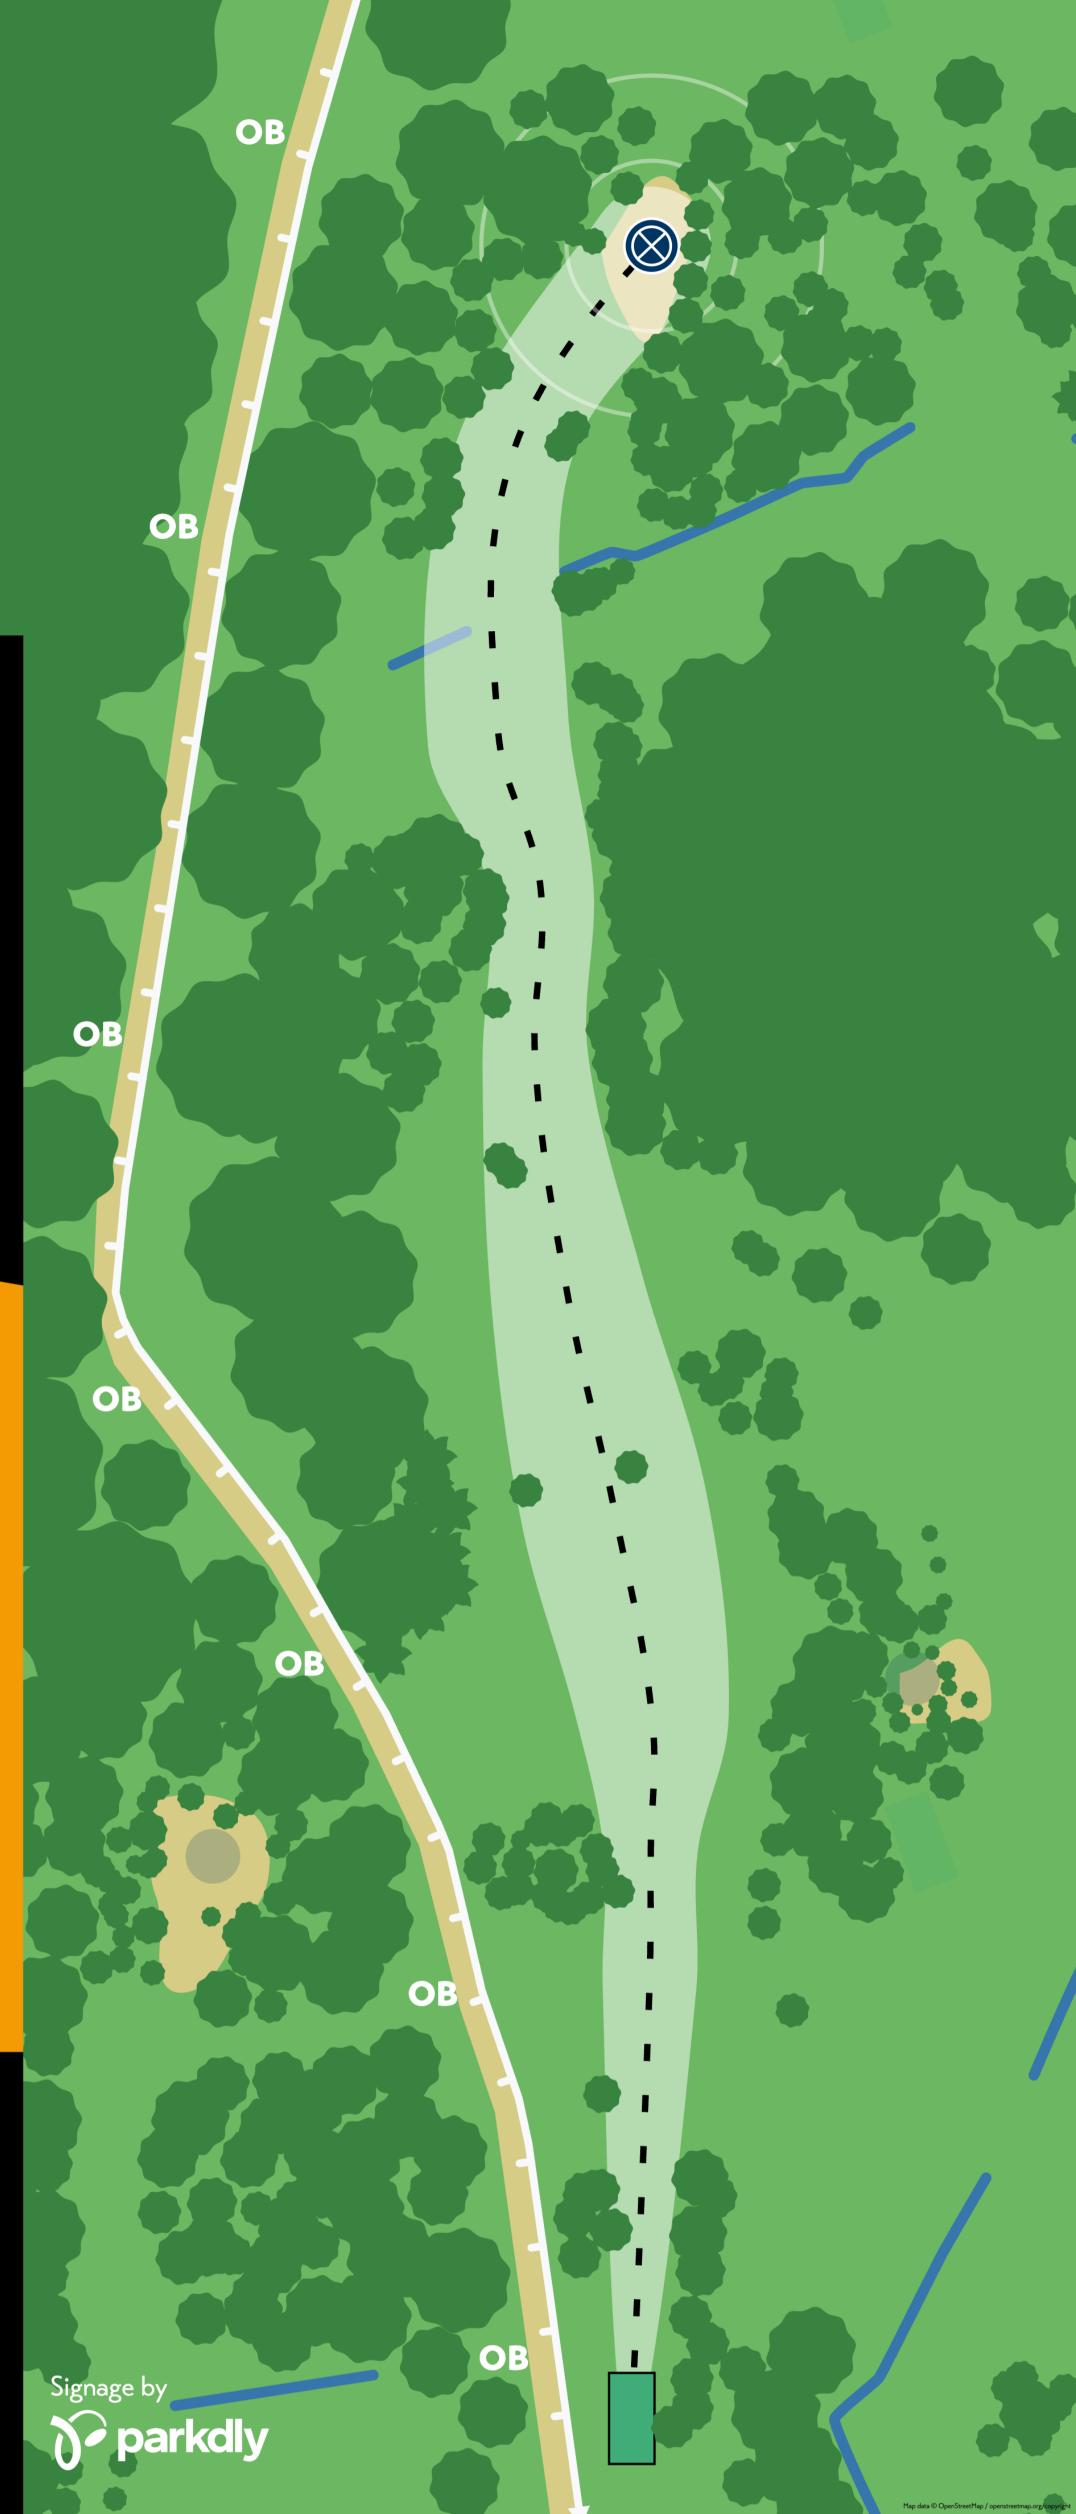

## Tampere Disc Golf Center Caddie Book









## 215 m | 705 ft PAR 4

TAMPERE DISC GOLF CENTER

## **MA1 LAYOUT**

OB on both sides of the hole. Left side OB is a golf course.

If you hear a "FORE" from there, cover yourself since golf balls can stray off the course. If your disc goes there, retrieve it carefully.







118 m | 387 ft PAR 3

TAMPERE DISC GOLF CENTER

**MA1 LAYOUT** 

OB on the right side, gravel road and beyond.





262 m | 860 ft PAR 4

TAMPERE DISC GOLF CENTER

**MA1 LAYOUT** 

OB on the left side, gravel road and beyond.







96 m | 315 ft PAR 3

TAMPERE DISC GOLF CENTER





# 225 m | 738 ft PAR 4

TAMPERE DISC GOLF CENTER

## **MA1 LAYOUT**

OB on both sides, beyond the basket and in the pond.





118 m | 387 ft | PAR 3

TAMPERE DISC GOLF CENTER

**MA1 LAYOUT** 

Signage by parkdly



132 m | 433 ft PAR 3

TAMPERE DISC GOLF CENTER





88 m | 289 ft PAR 3

TAMPERE DISC GOLF CENTER





152 m | 499 ft PAR 3

TAMPERE DISC GOLF CENTER







287 m | 942 ft PAR 5

TAMPERE DISC GOLF CENTER

## **MA1 LAYOUT**

Mandatory on the right. If part of a thrown disc clearly enters into a restricted space, the player receives one penalty throw and they must rethrow from the previous lie.

OB in the water, the pond on the right side.







174 m | 571 ft PAR 4

TAMPERE DISC GOLF CENTER

**MA1 LAYOUT** 

OB in the bun