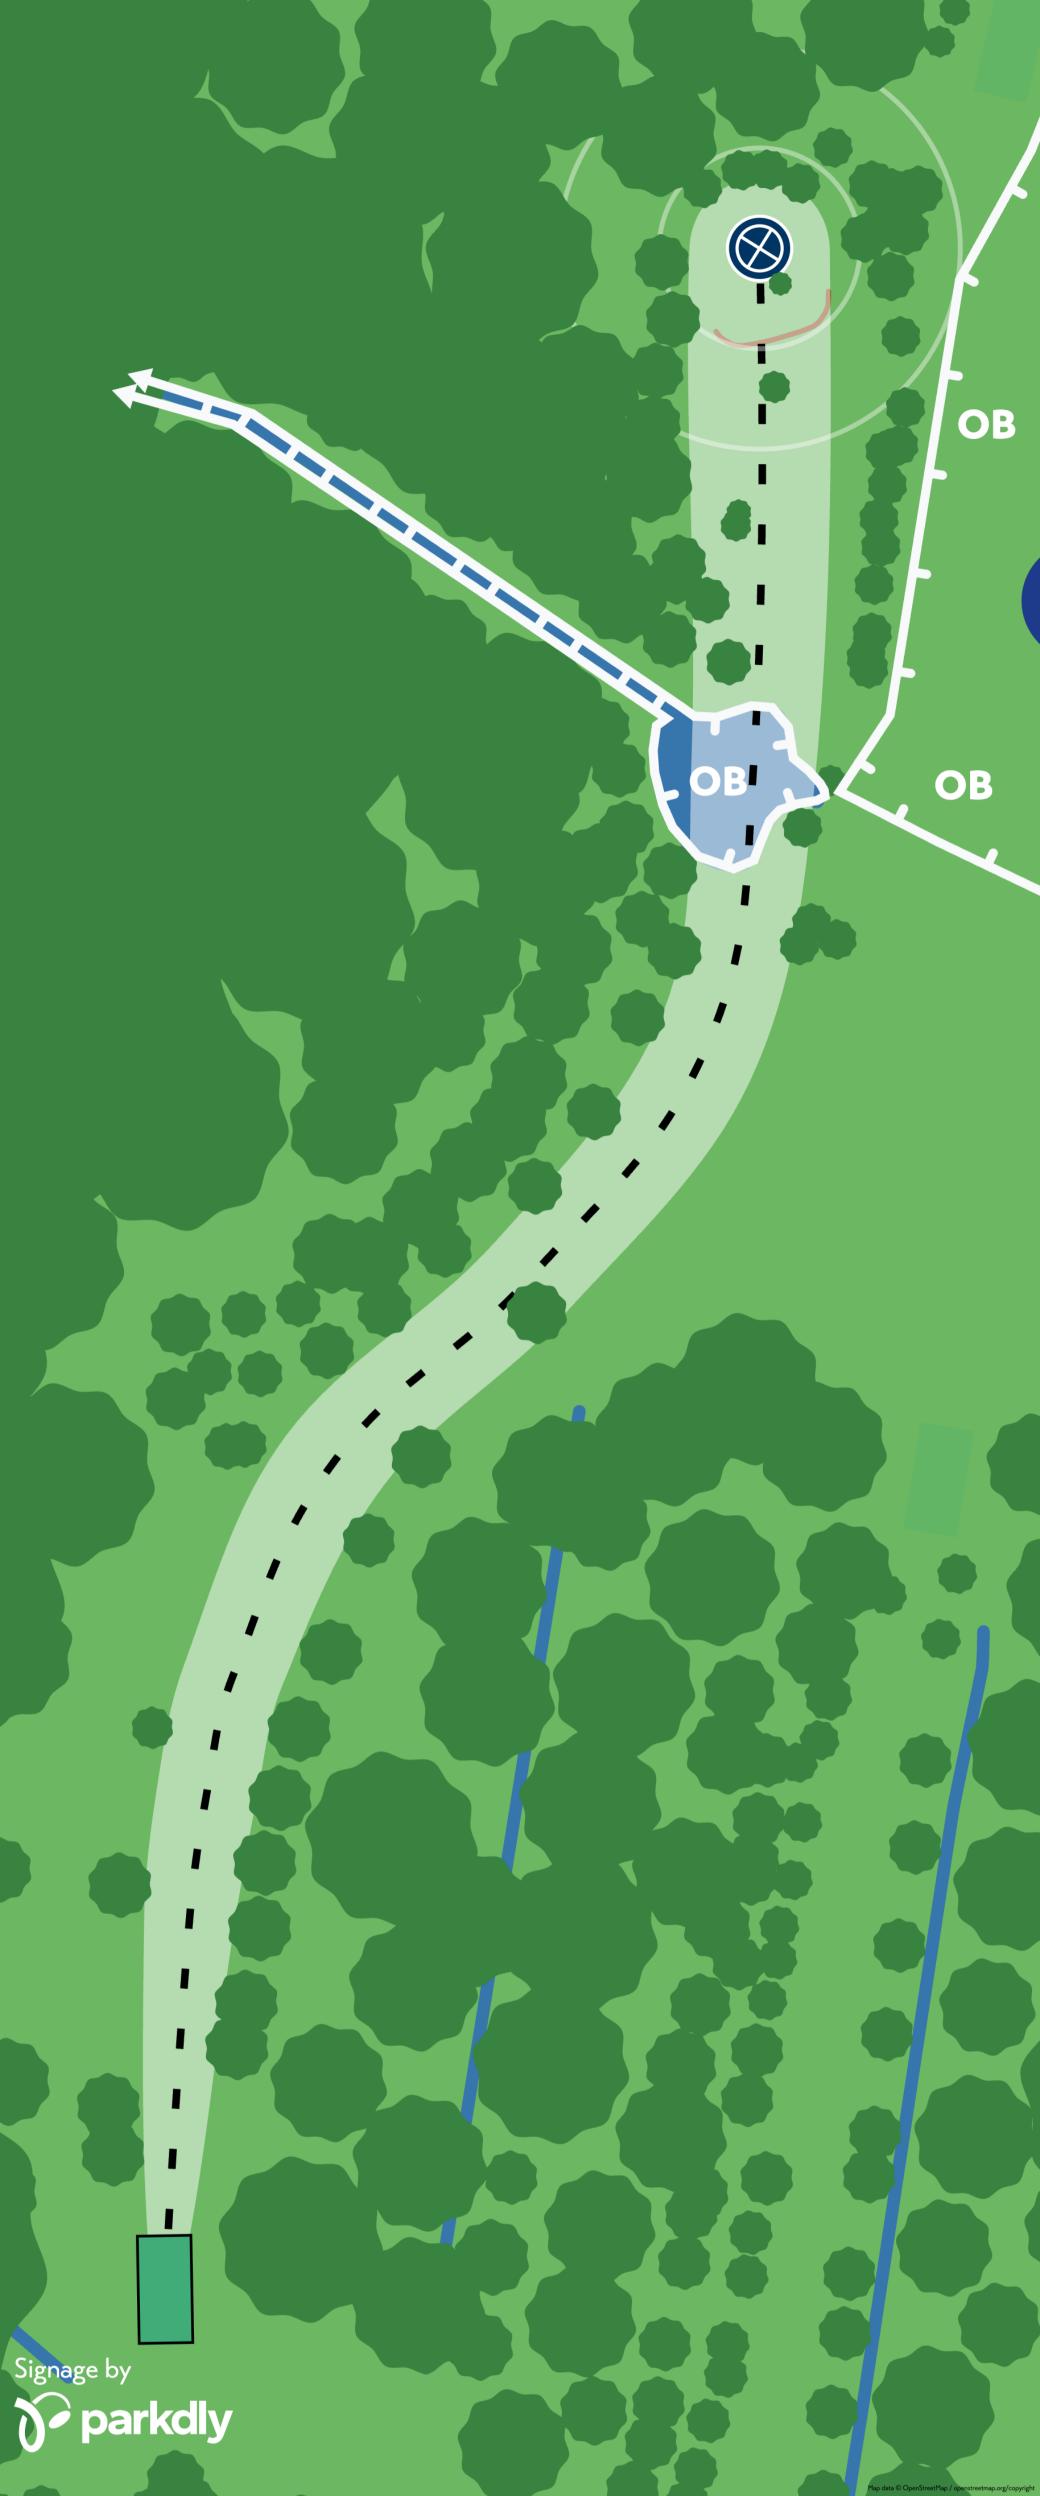

#### **MA1 LAYOUT**

OB on the right side, ditch, pond, road and beyond. OB area across the fairway, gravel road.