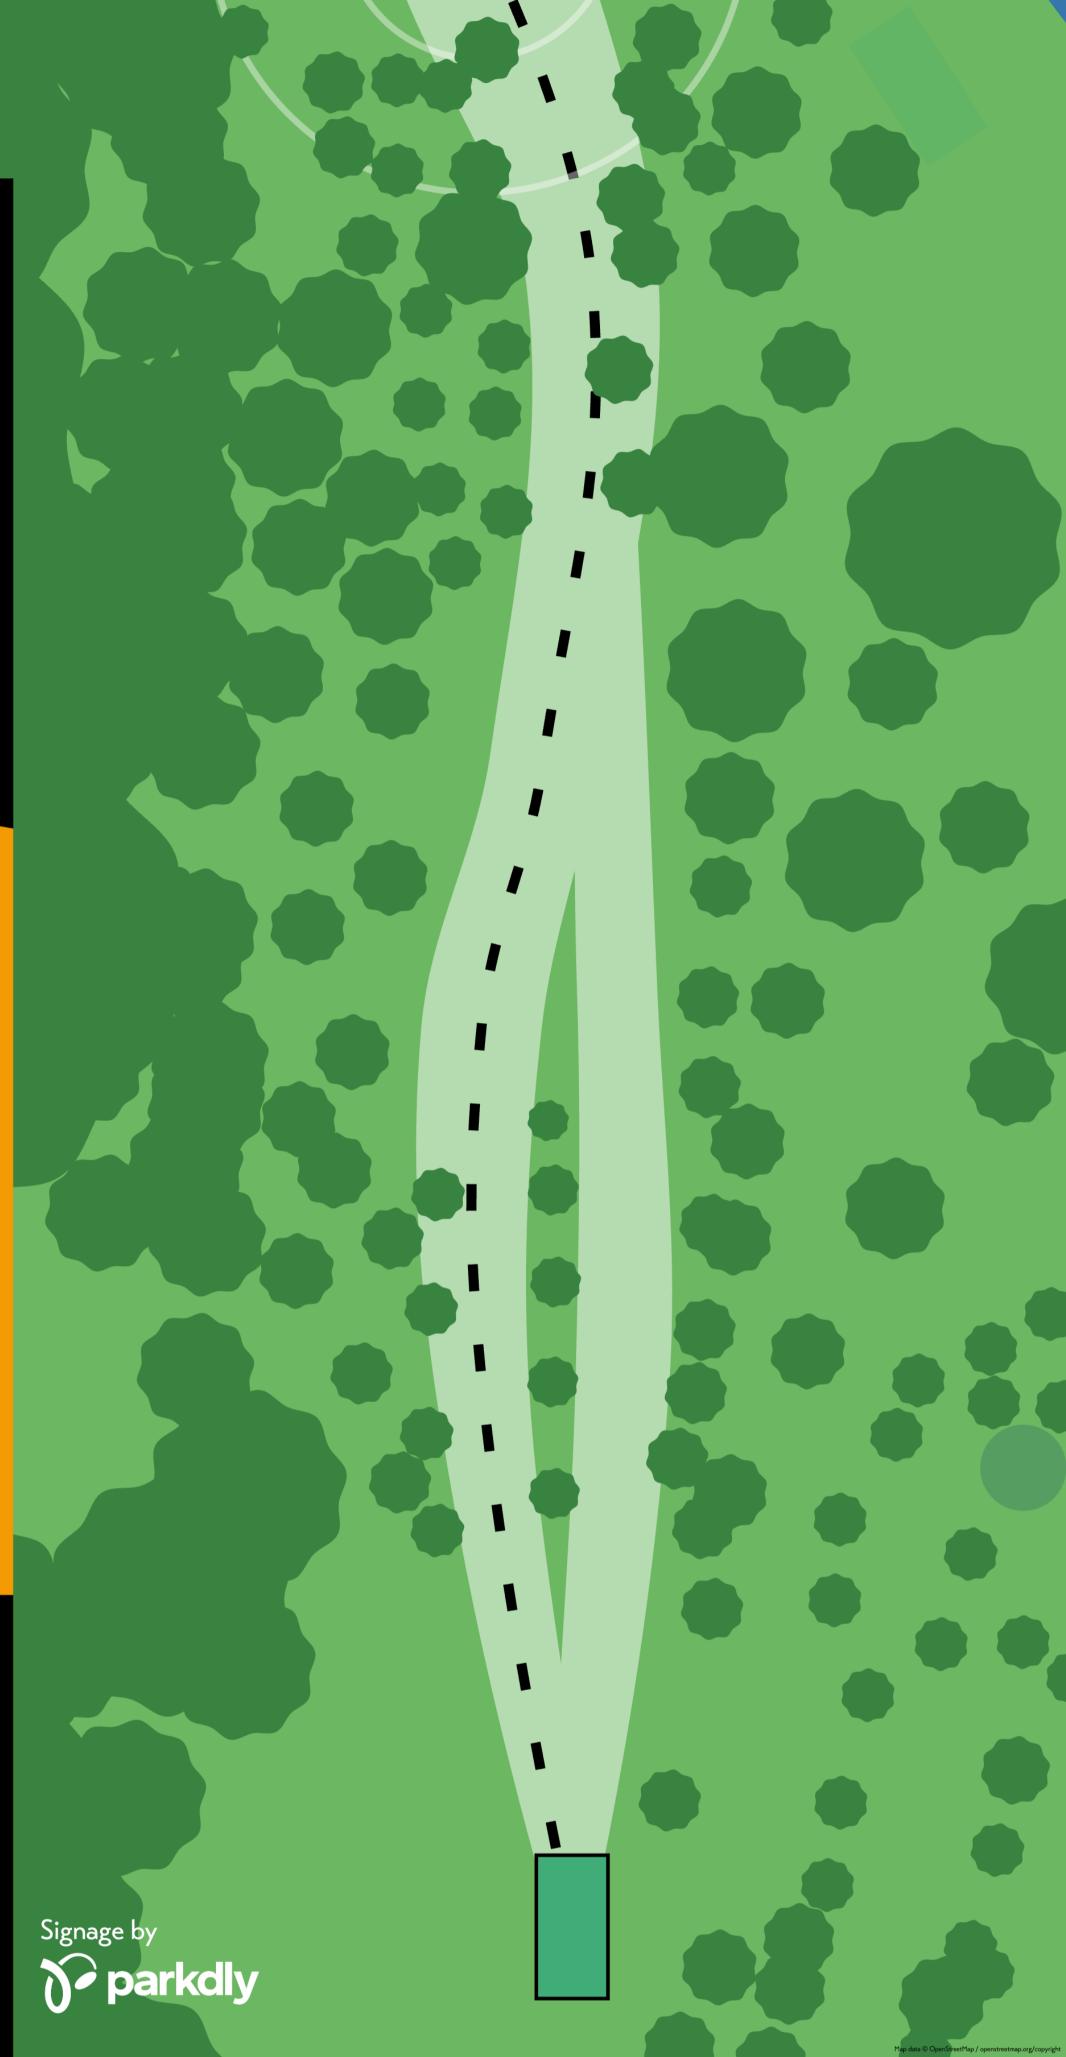

.

If you hear a "FORE" from there, cover yourself since golf balls can stray off the course. If your disc goes there, retrieve it carefully.







118 m | 387 ft PAR 3

TAMPERE DISC GOLF CENTER

**MA1 LAYOUT** 

OB on the right side, gravel road and beyond.





262 m | 860 ft PAR 4

TAMPERE DISC GOLF CENTER

**MA1 LAYOUT** 

OB on the left side, gravel road and beyond.







96 m | 315 ft PAR 3

TAMPERE DISC GOLF CENTER





# 225 m | 738 ft PAR 4

TAMPERE DISC GOLF CENTER

## **MA1 LAYOUT**

OB on both sides, beyond the basket and in the pond.





118 m | 387 ft | PAR 3

TAMPERE DISC GOLF CENTER

**MA1 LAYOUT** 

Signage by parkdly



132 m | 433 ft PAR 3

TAMPERE DISC GOLF CENTER





88 m | 289 ft PAR 3

TAMPERE DISC GOLF CENTER





152 m | 499 ft PAR 3

TAMPERE DISC GOLF CENTER







287 m | 942 ft PAR 5

TAMPERE DISC GOLF CENTER

## **MA1 LAYOUT**

Mandatory on the right. If part of a thrown disc clearly enters into a restricted space, the player receives one penalty throw and they must rethrow from the previous lie.

OB in the water, the pond on the right side.







174 m | 571 ft PAR 4

TAMPERE DISC GOLF CENTER

**MA1 LAYOUT** 

OB in the bunker.

Signage by parkdly



221 m | 725 ft PAR 4

TAMPERE DISC GOLF CENTER

## **MA1 LAYOUT**

OB in the pond, the ditch and OB on the right side.









96 m | 315 ft PAR 3

TAMPERE DISC GOLF CENTER

#### **MA1 LAYOUT**

OB on the right side, ditch, pond, road and beyond. OB area across the fairway, gravel road.