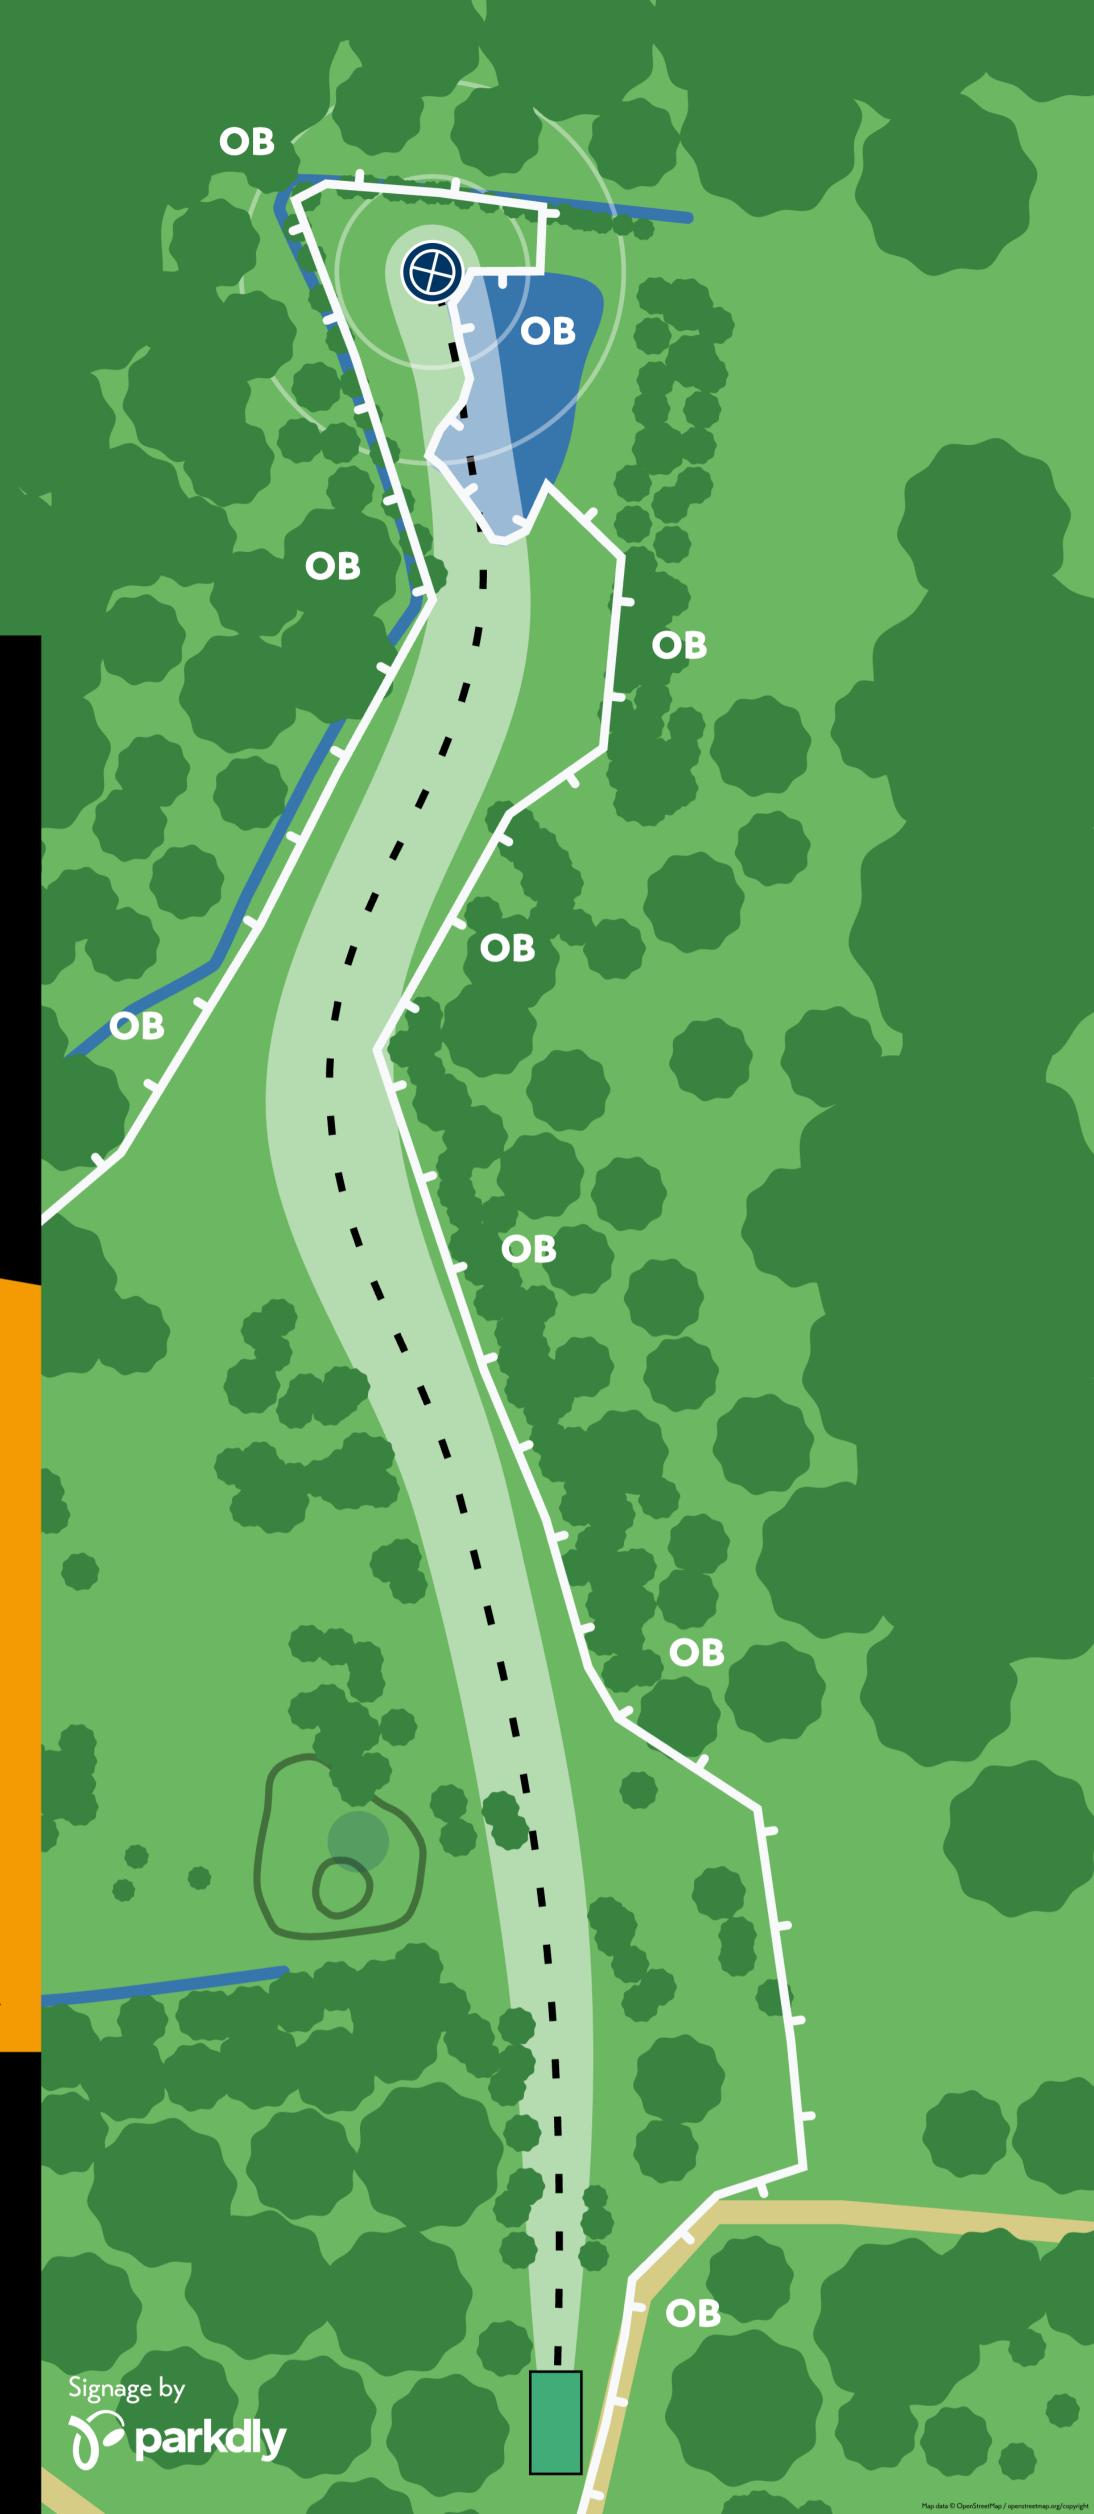

## **MA1 LAYOUT**

OB on both sides of the hole. Left side OB is a golf course.

If you hear a "FORE" from there, cover yourself since golf balls can stray off the course. If your disc goes there, retrieve it carefully.