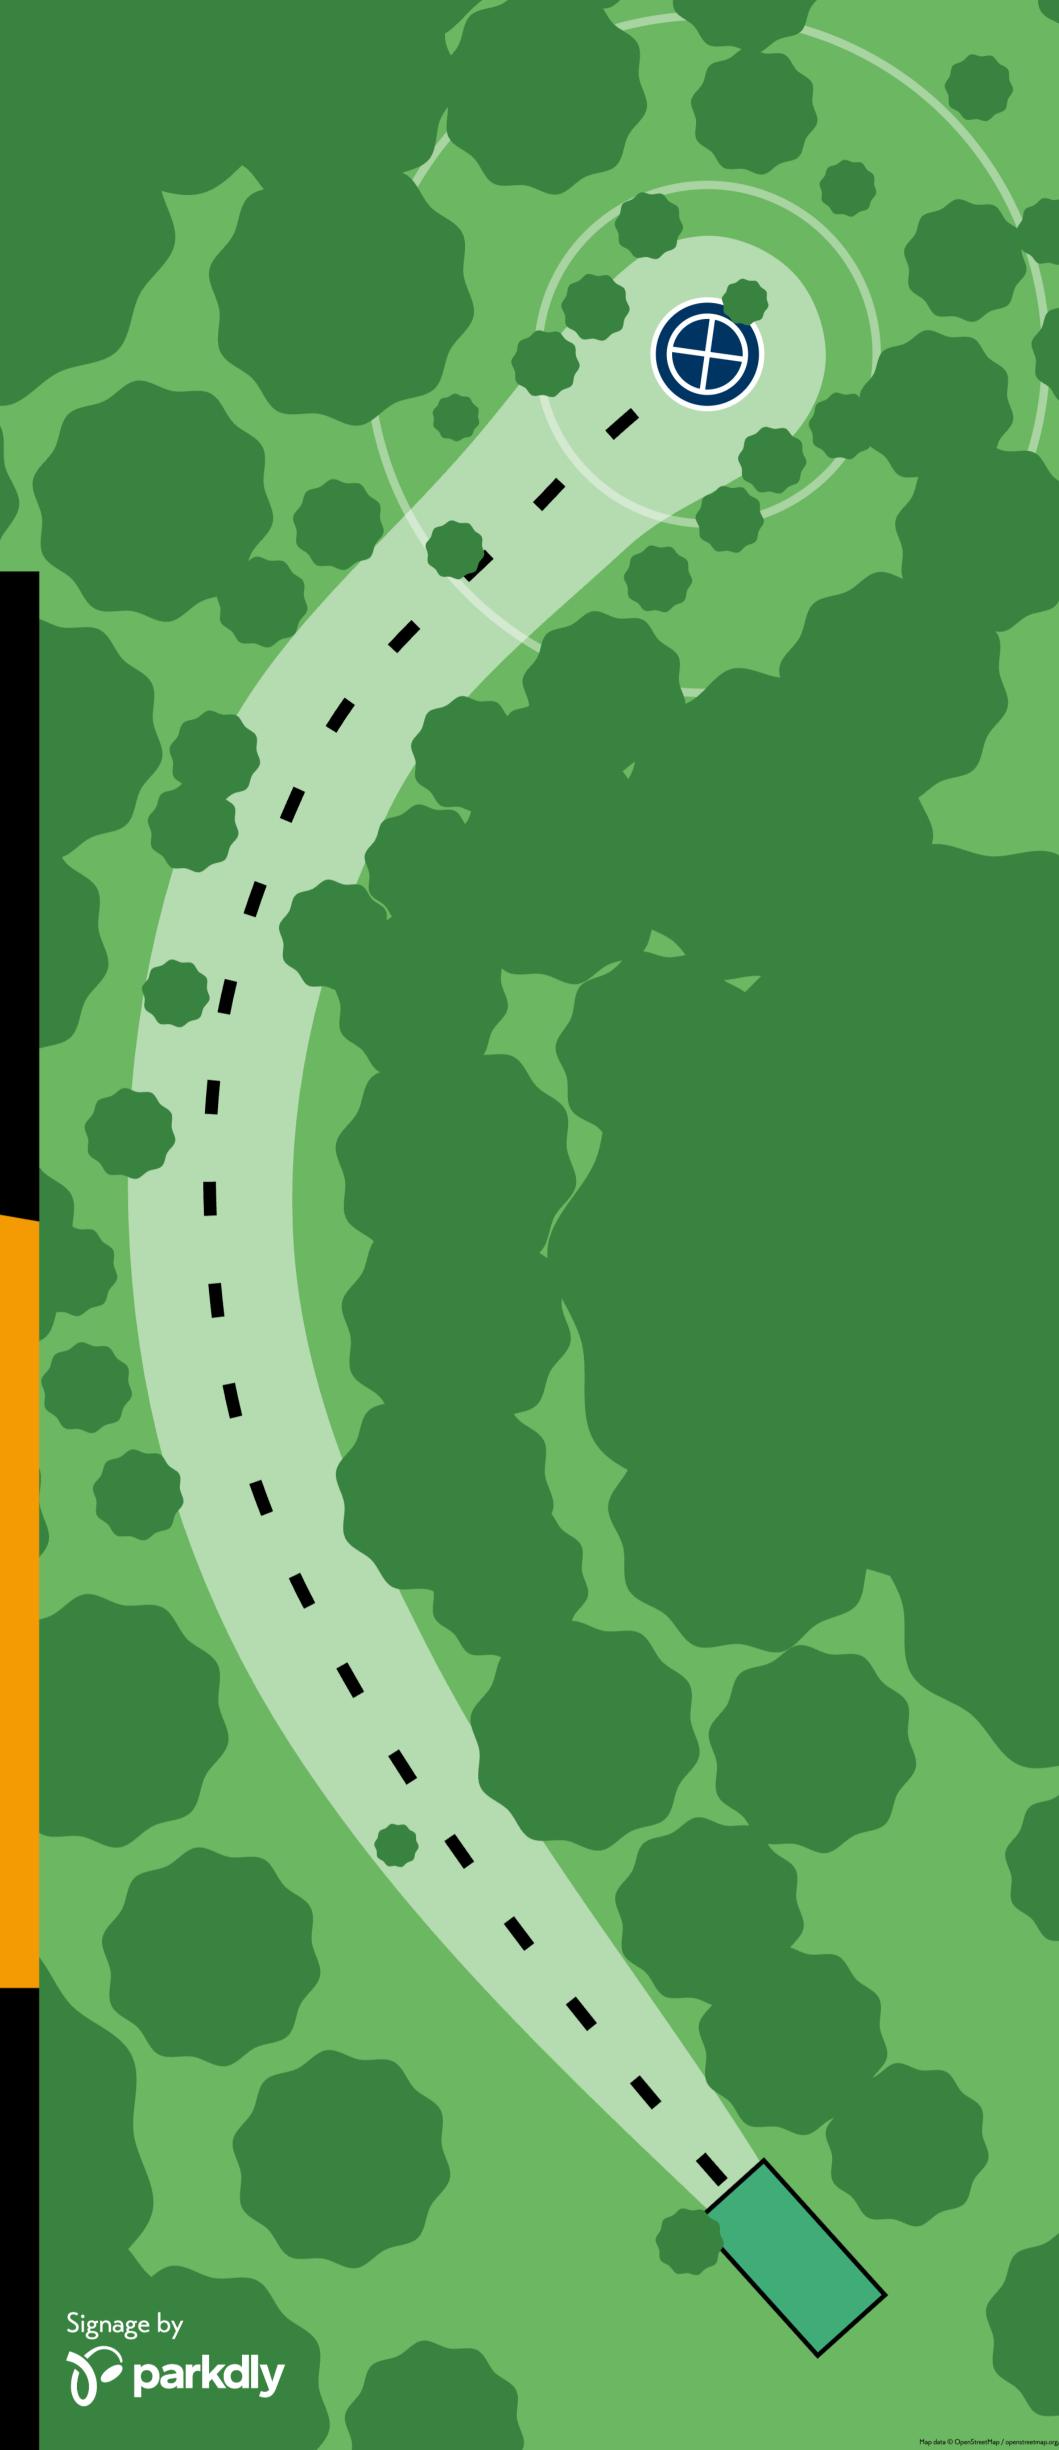

AMPERE DISC GOLF CENTER

## **MA1 LAYOUT**

OB on both sides of the hole. Left side OB is a golf course.

If you hear a "FORE" from there, cover yourself since golf balls can stray off the course. If your disc goes there, retrieve it carefully.







118 m | 387 ft PAR 3

TAMPERE DISC GOLF CENTER

**MA1 LAYOUT** 

OB on the right side, gravel road and beyond.





262 m | 860 ft PAR 4

TAMPERE DISC GOLF CENTER

**MA1 LAYOUT** 

OB on the left side, gravel road and beyond.







96 m | 315 ft PAR 3

TAMPERE DISC GOLF CENTER





# 225 m | 738 ft PAR 4

TAMPERE DISC GOLF CENTER

## **MA1 LAYOUT**

OB on both sides, beyond the basket and in the pond.





118 m | 387 ft | PAR 3

TAMPERE DISC GOLF CENTER

**MA1 LAYOUT** 

Signage by parkdly



132 m | 433 ft PAR 3

TAMPERE DISC GOLF CENTER





88 m | 289 ft PAR 3

TAMPERE DISC GOLF CENTER





152 m | 499 ft PAR 3

TAMPERE DISC GOLF CENTER







287 m | 942 ft PAR 5

TAMPERE DISC GOLF CENTER

## **MA1 LAYOUT**

Mandatory on the right. If part of a thrown disc clearly enters into a restricted space, the player receives one penalty throw and they must rethrow from the previous lie.

OB in the water, the pond on the right side.







174 m | 571 ft PAR 4

TAMPERE DISC GOLF CENTER

**MA1 LAYOUT** 

OB in the bunker.

Signage by parkdly



221 m | 725 ft PAR 4

TAMPERE DISC GOLF CENTER

## **MA1 LAYOUT**

OB in the pond, the ditch and OB on the right side.









96 m | 315 ft PAR 3

TAMPERE DISC GOLF CENTER

#### **MA1 LAYOUT**

OB on the right side, ditch, pond, road and beyond. OB area across the fairway, gravel road.