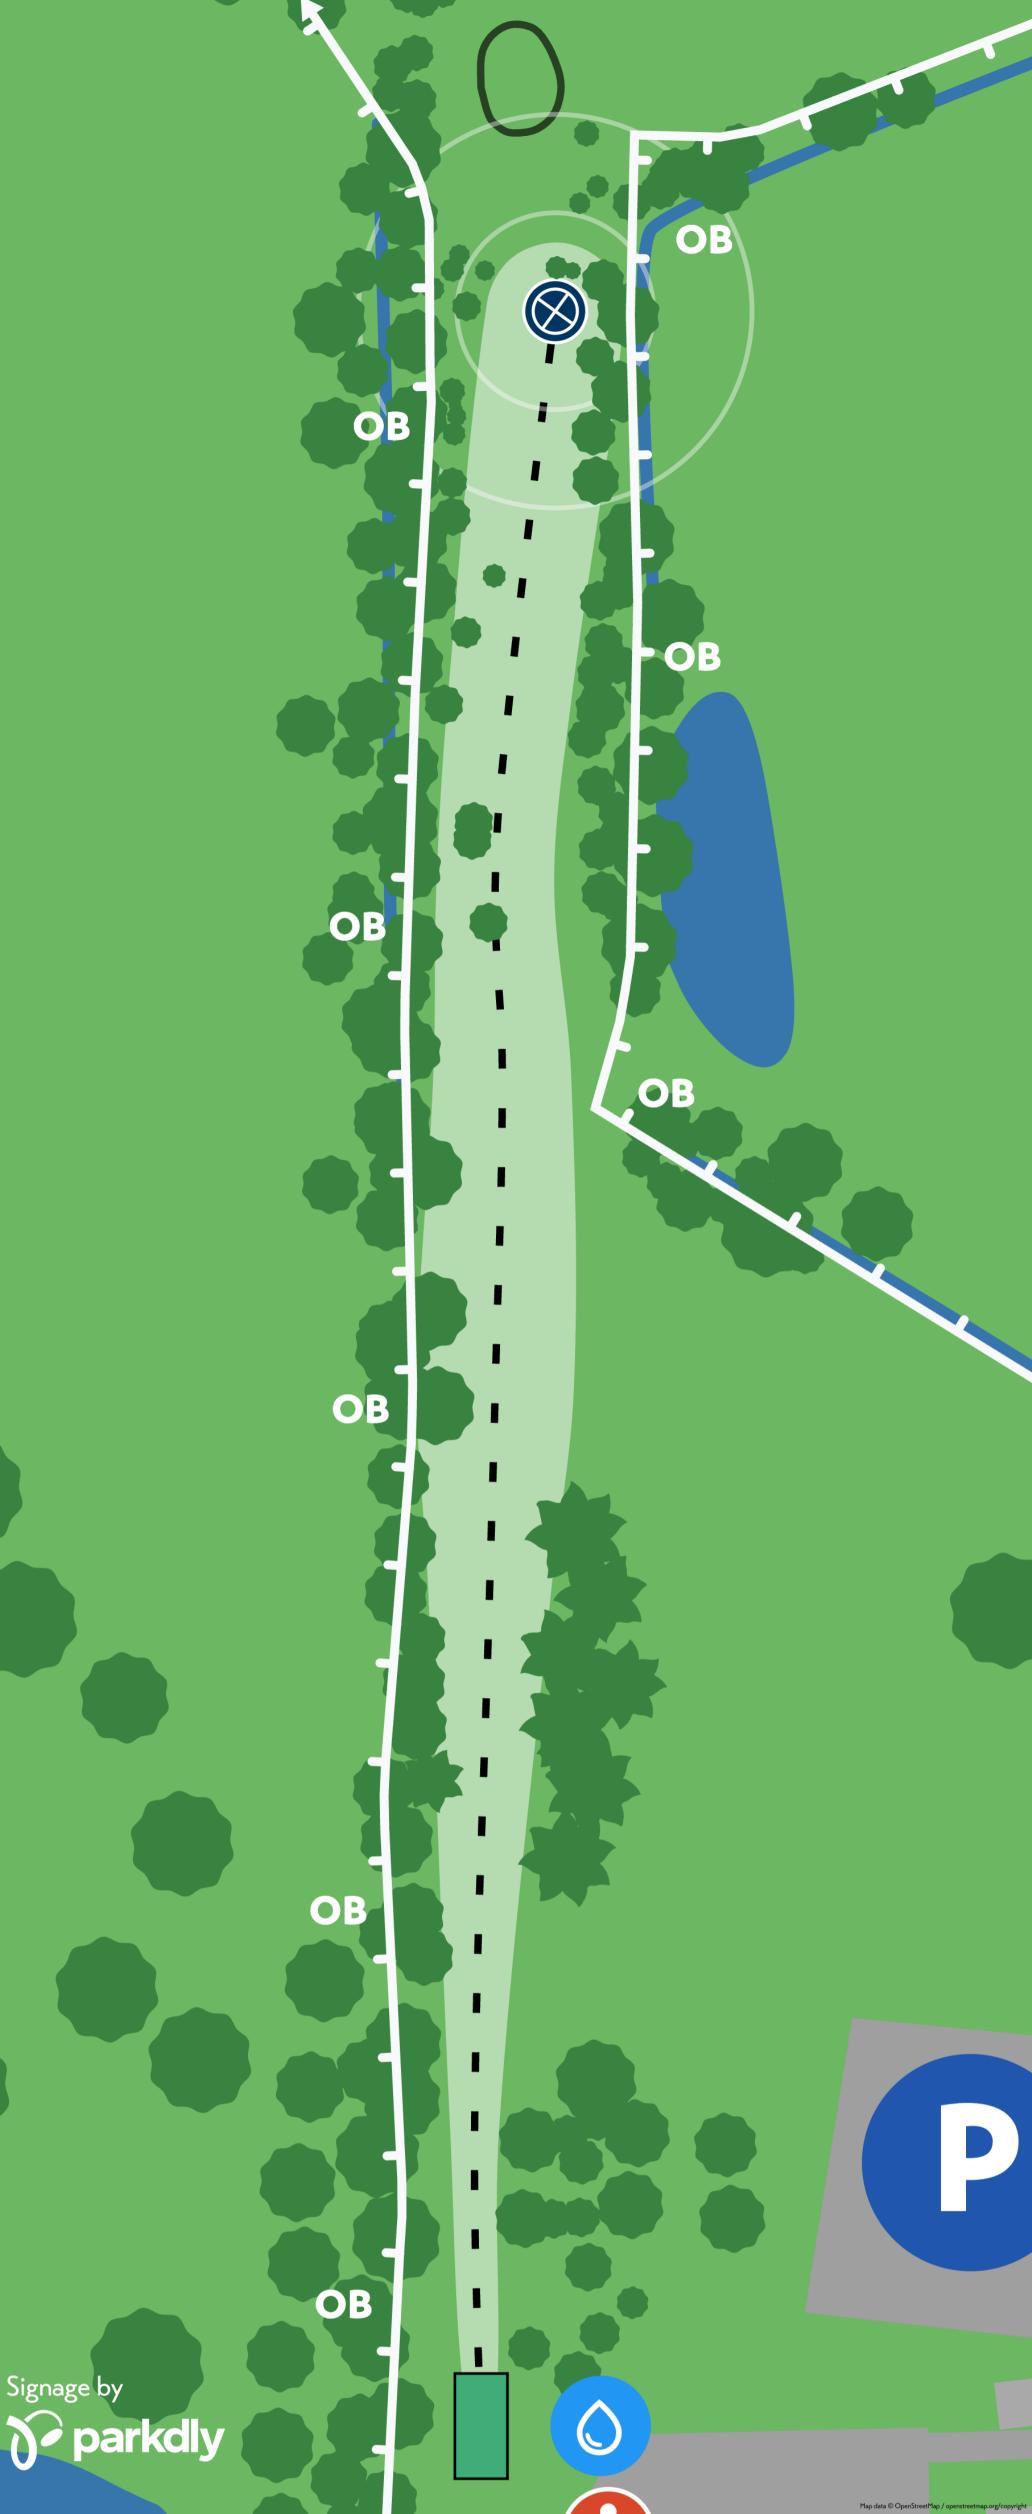

## 215 m | 705 ft PAR 4

TAMPERE DISC GOLF CENTER

## **MA1 LAYOUT**

OB on both sides of the hole. Left side OB is a golf course.

If you hear a "FORE" from there, cover yourself since golf balls can stray off the course. If your disc goes there, retrieve it carefully.