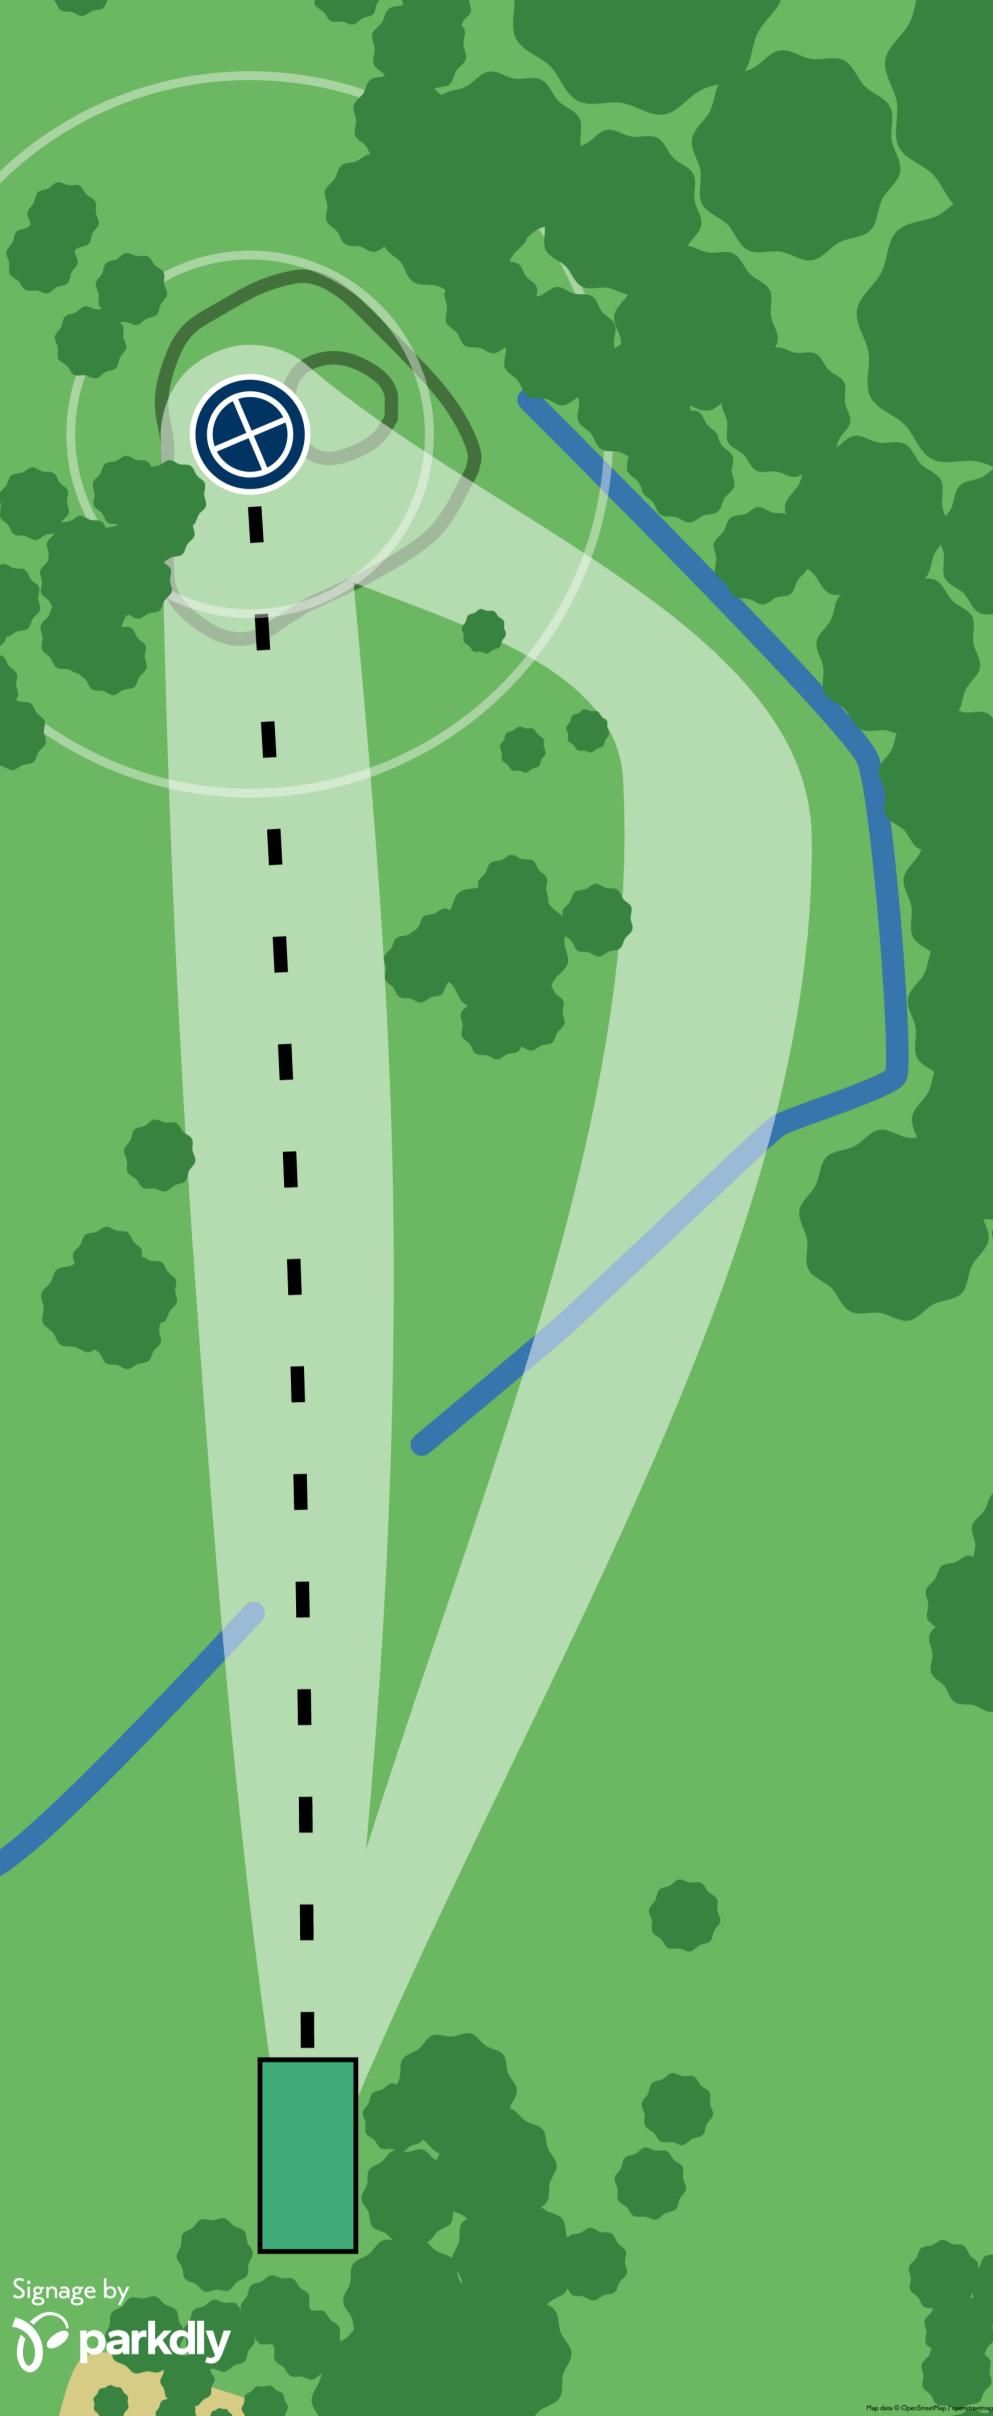

## **MA1 LAYOUT**

Mandatory on the right. If part of a thrown disc clearly enters into a restricted space, the player receives one penalty throw and they must rethrow from the previous lie.

OB in the water, the pond on the right side.