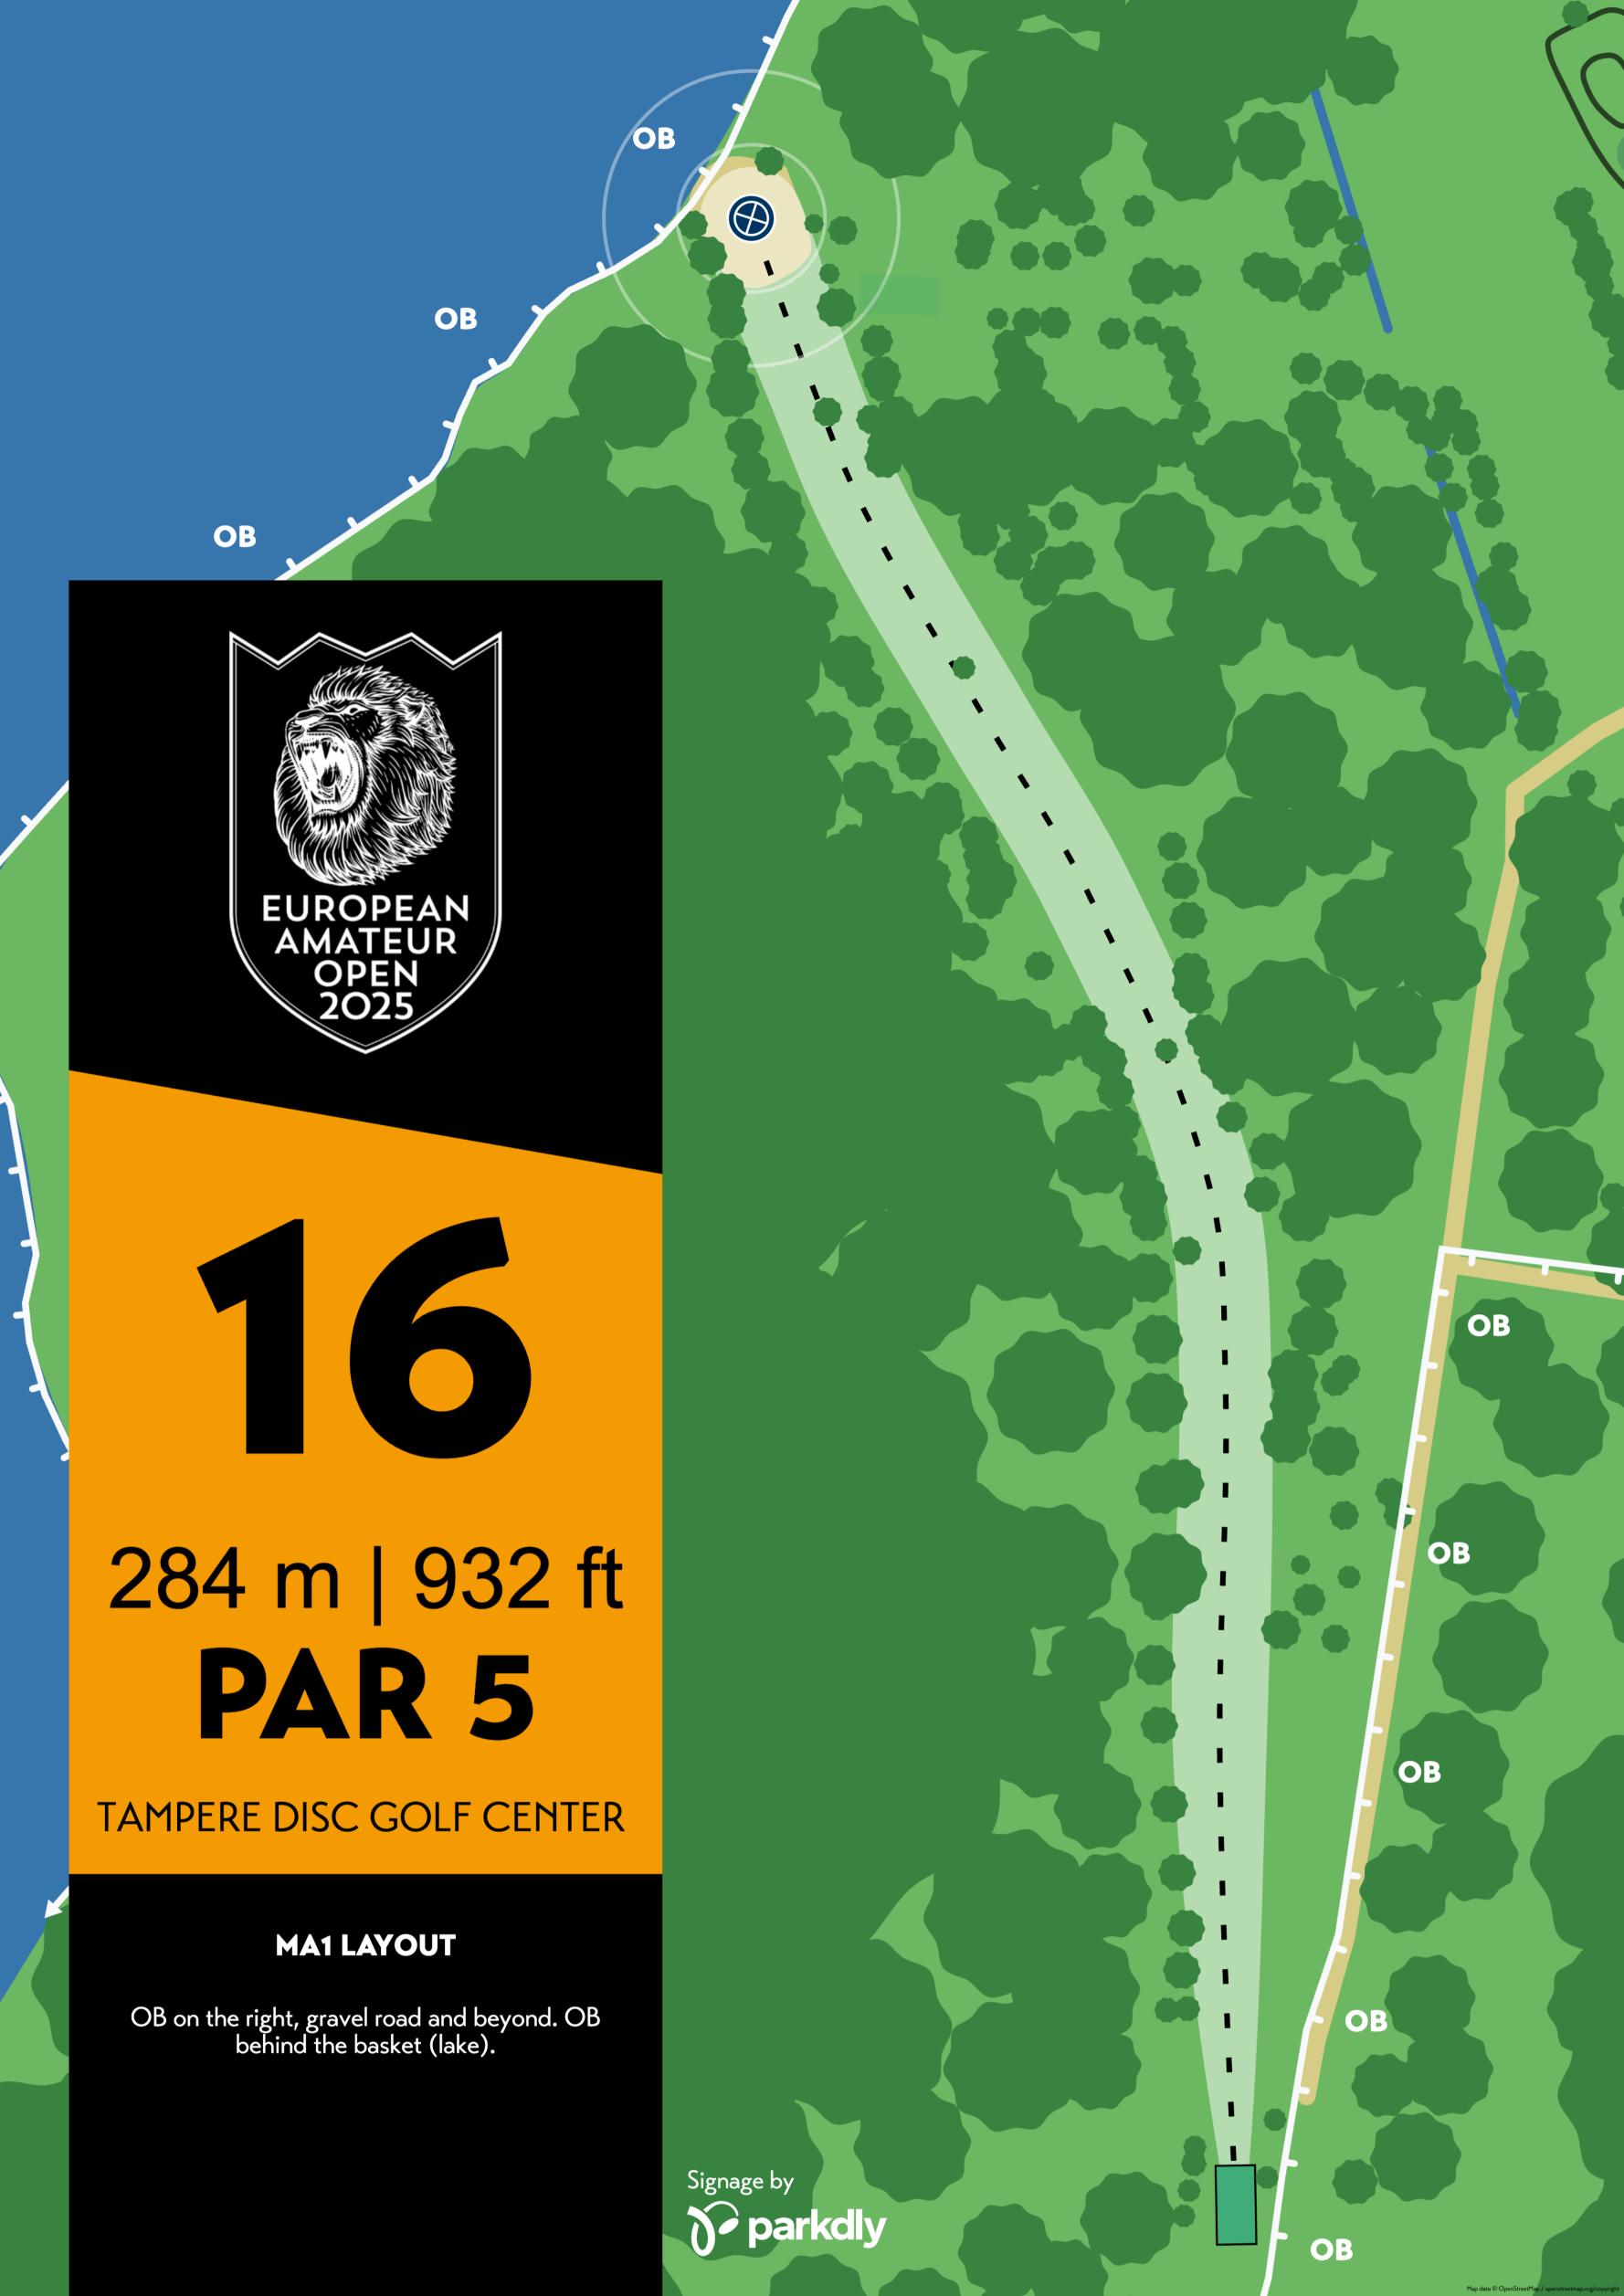

88 m | 289 ft PAR 3

TAMPERE DISC GOLF CENTER

152 m | 499 ft PAR 3

TAMPERE DISC GOLF CENTER

287 m | 942 ft PAR 5

TAMPERE DISC GOLF CENTER