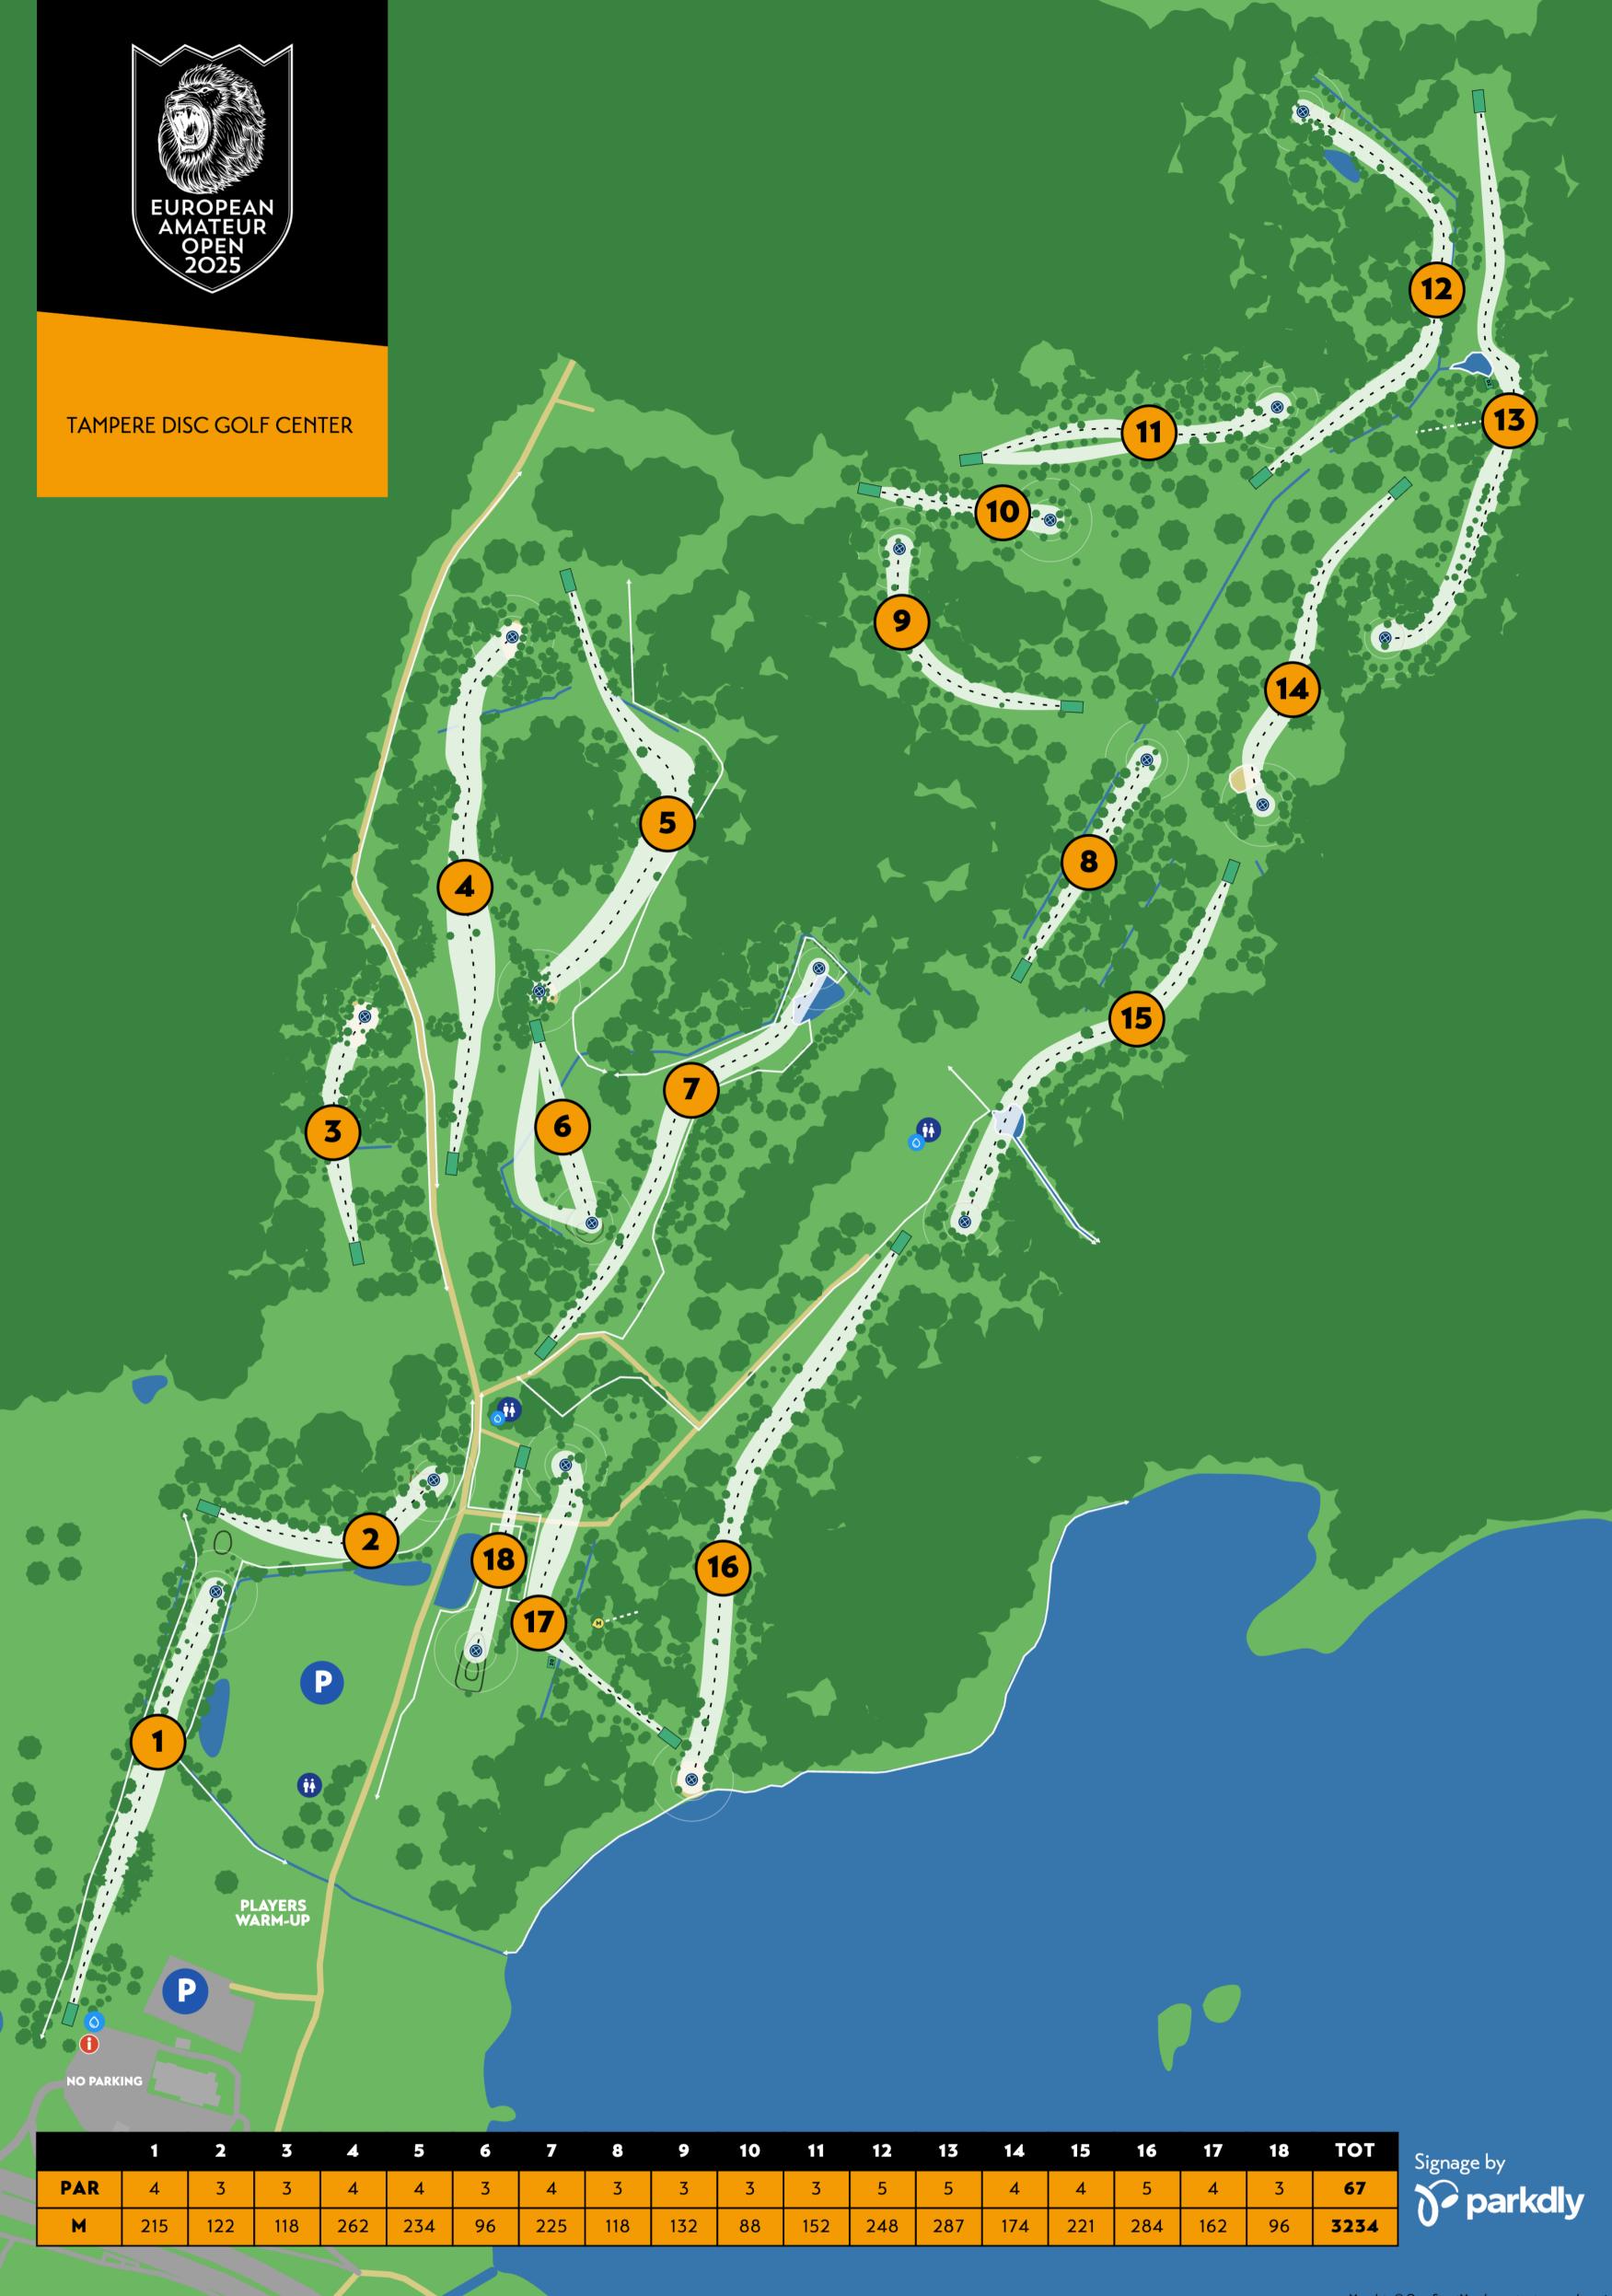

## Tampere Disc Golf Center Caddie Book









## 215 m | 705 ft PAR 4

TAMPERE DISC GOLF CENTER

## **MA1 LAYOUT**

OB on both sides of the hole. Left side OB is a golf course.

If you hear a "FORE" from there, cover yourself since golf balls can stray off the course. If your disc goes there, retrieve it carefully.







118 m | 387 ft PAR 3

TAMPERE DISC GOLF CENTER

**MA1 LAYOUT** 

OB on the right side, gravel road and beyond.





262 m | 860 ft PAR 4

TAMPERE DISC GOLF CENTER

**MA1 LAYOUT** 

OB on the left side, gravel road and beyond.







96 m | 315 ft PAR 3

TAMPERE DISC GOLF CENTER





# 225 m | 738 ft PAR 4

TAMPERE DISC GOLF CENTER

## **MA1 LAYOUT**

OB on both sides, beyond the basket and in the pond.





118 m | 387 ft | PAR 3

TAMPERE DISC GOLF CENTER

**MA1 LAYOUT** 

Signage by parkdly



132 m | 433 ft P