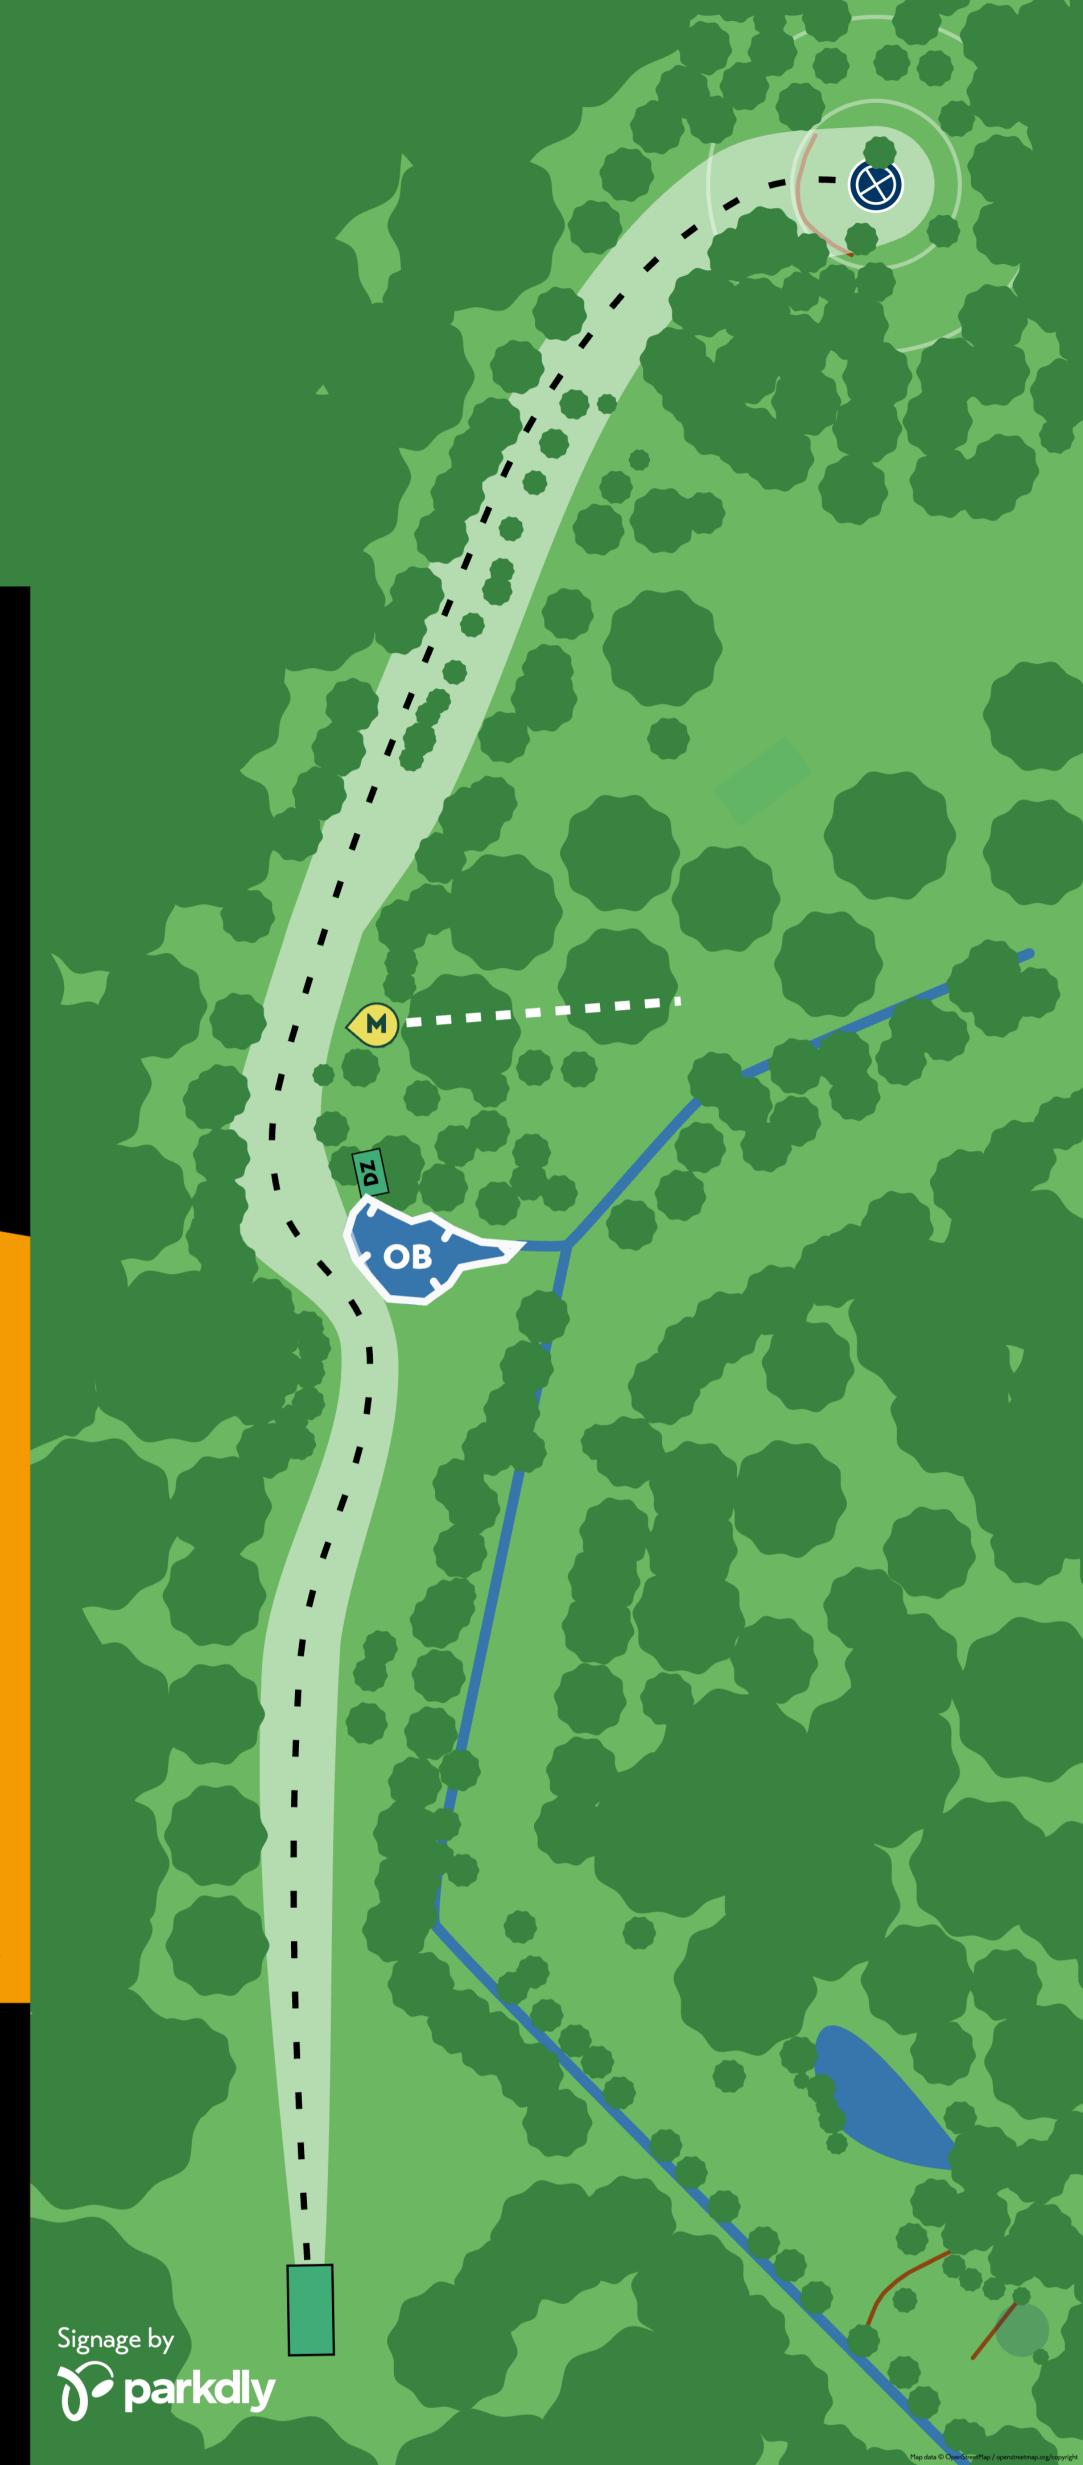

## **MA1 LAYOUT**

OB in the pond, the ditch and OB on the right side.

96 m | 315 ft PAR 3

TAMPERE DISC GOLF CENTER