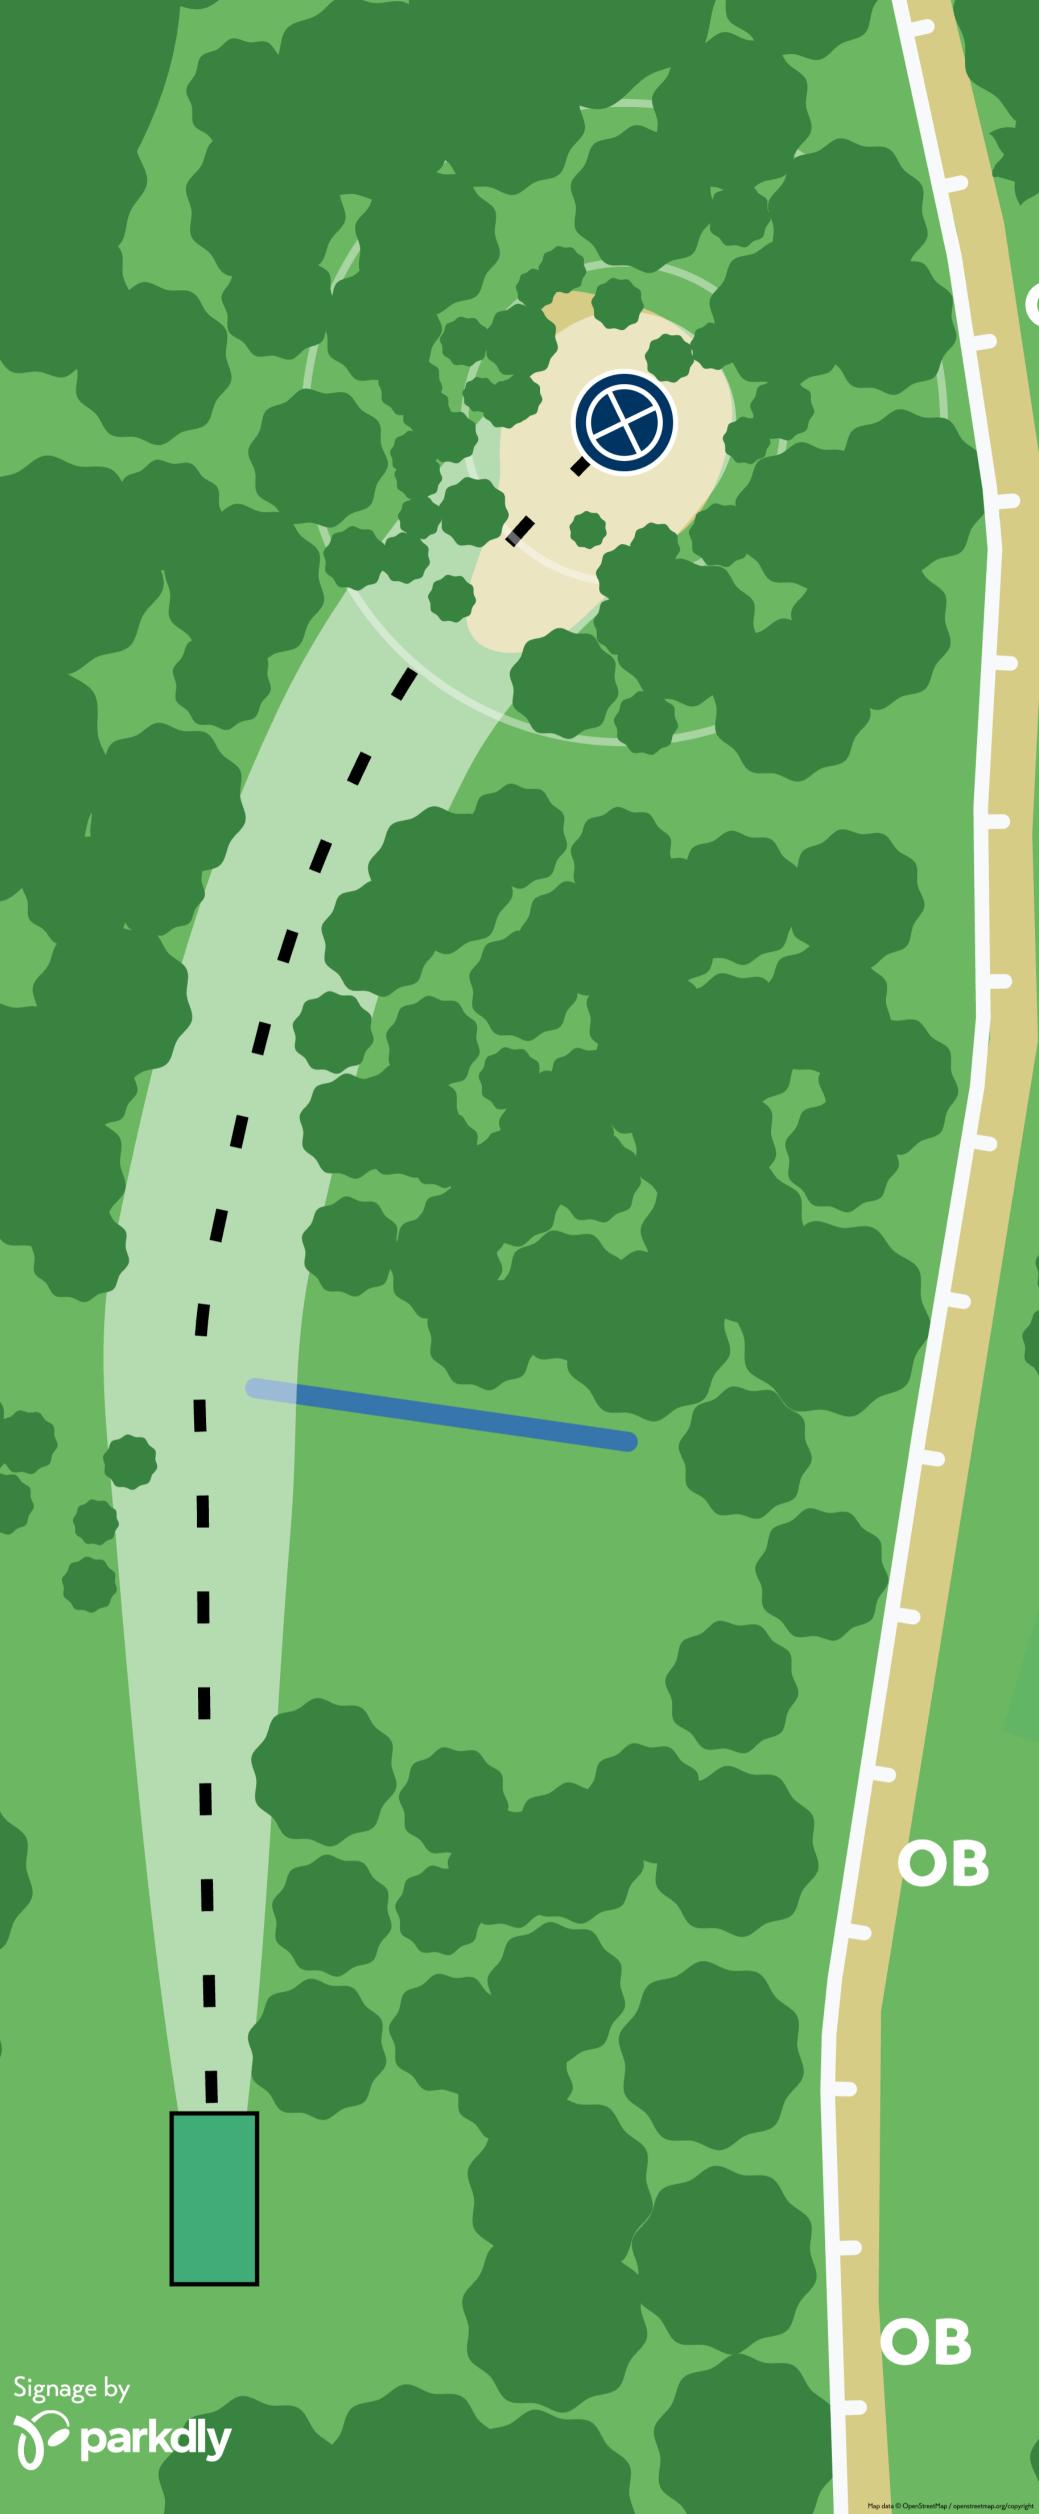

118 m | 387 ft PAR 3

TAMPERE DISC GOLF CENTER

**MA1 LAYOUT** 

OB on the right side, gravel road and beyond.

262 m | 860 ft PAR 4

TAMPERE DISC GOLF CENTER

**MA1 LAYOUT** 

OB on the left side, gravel road and beyond.