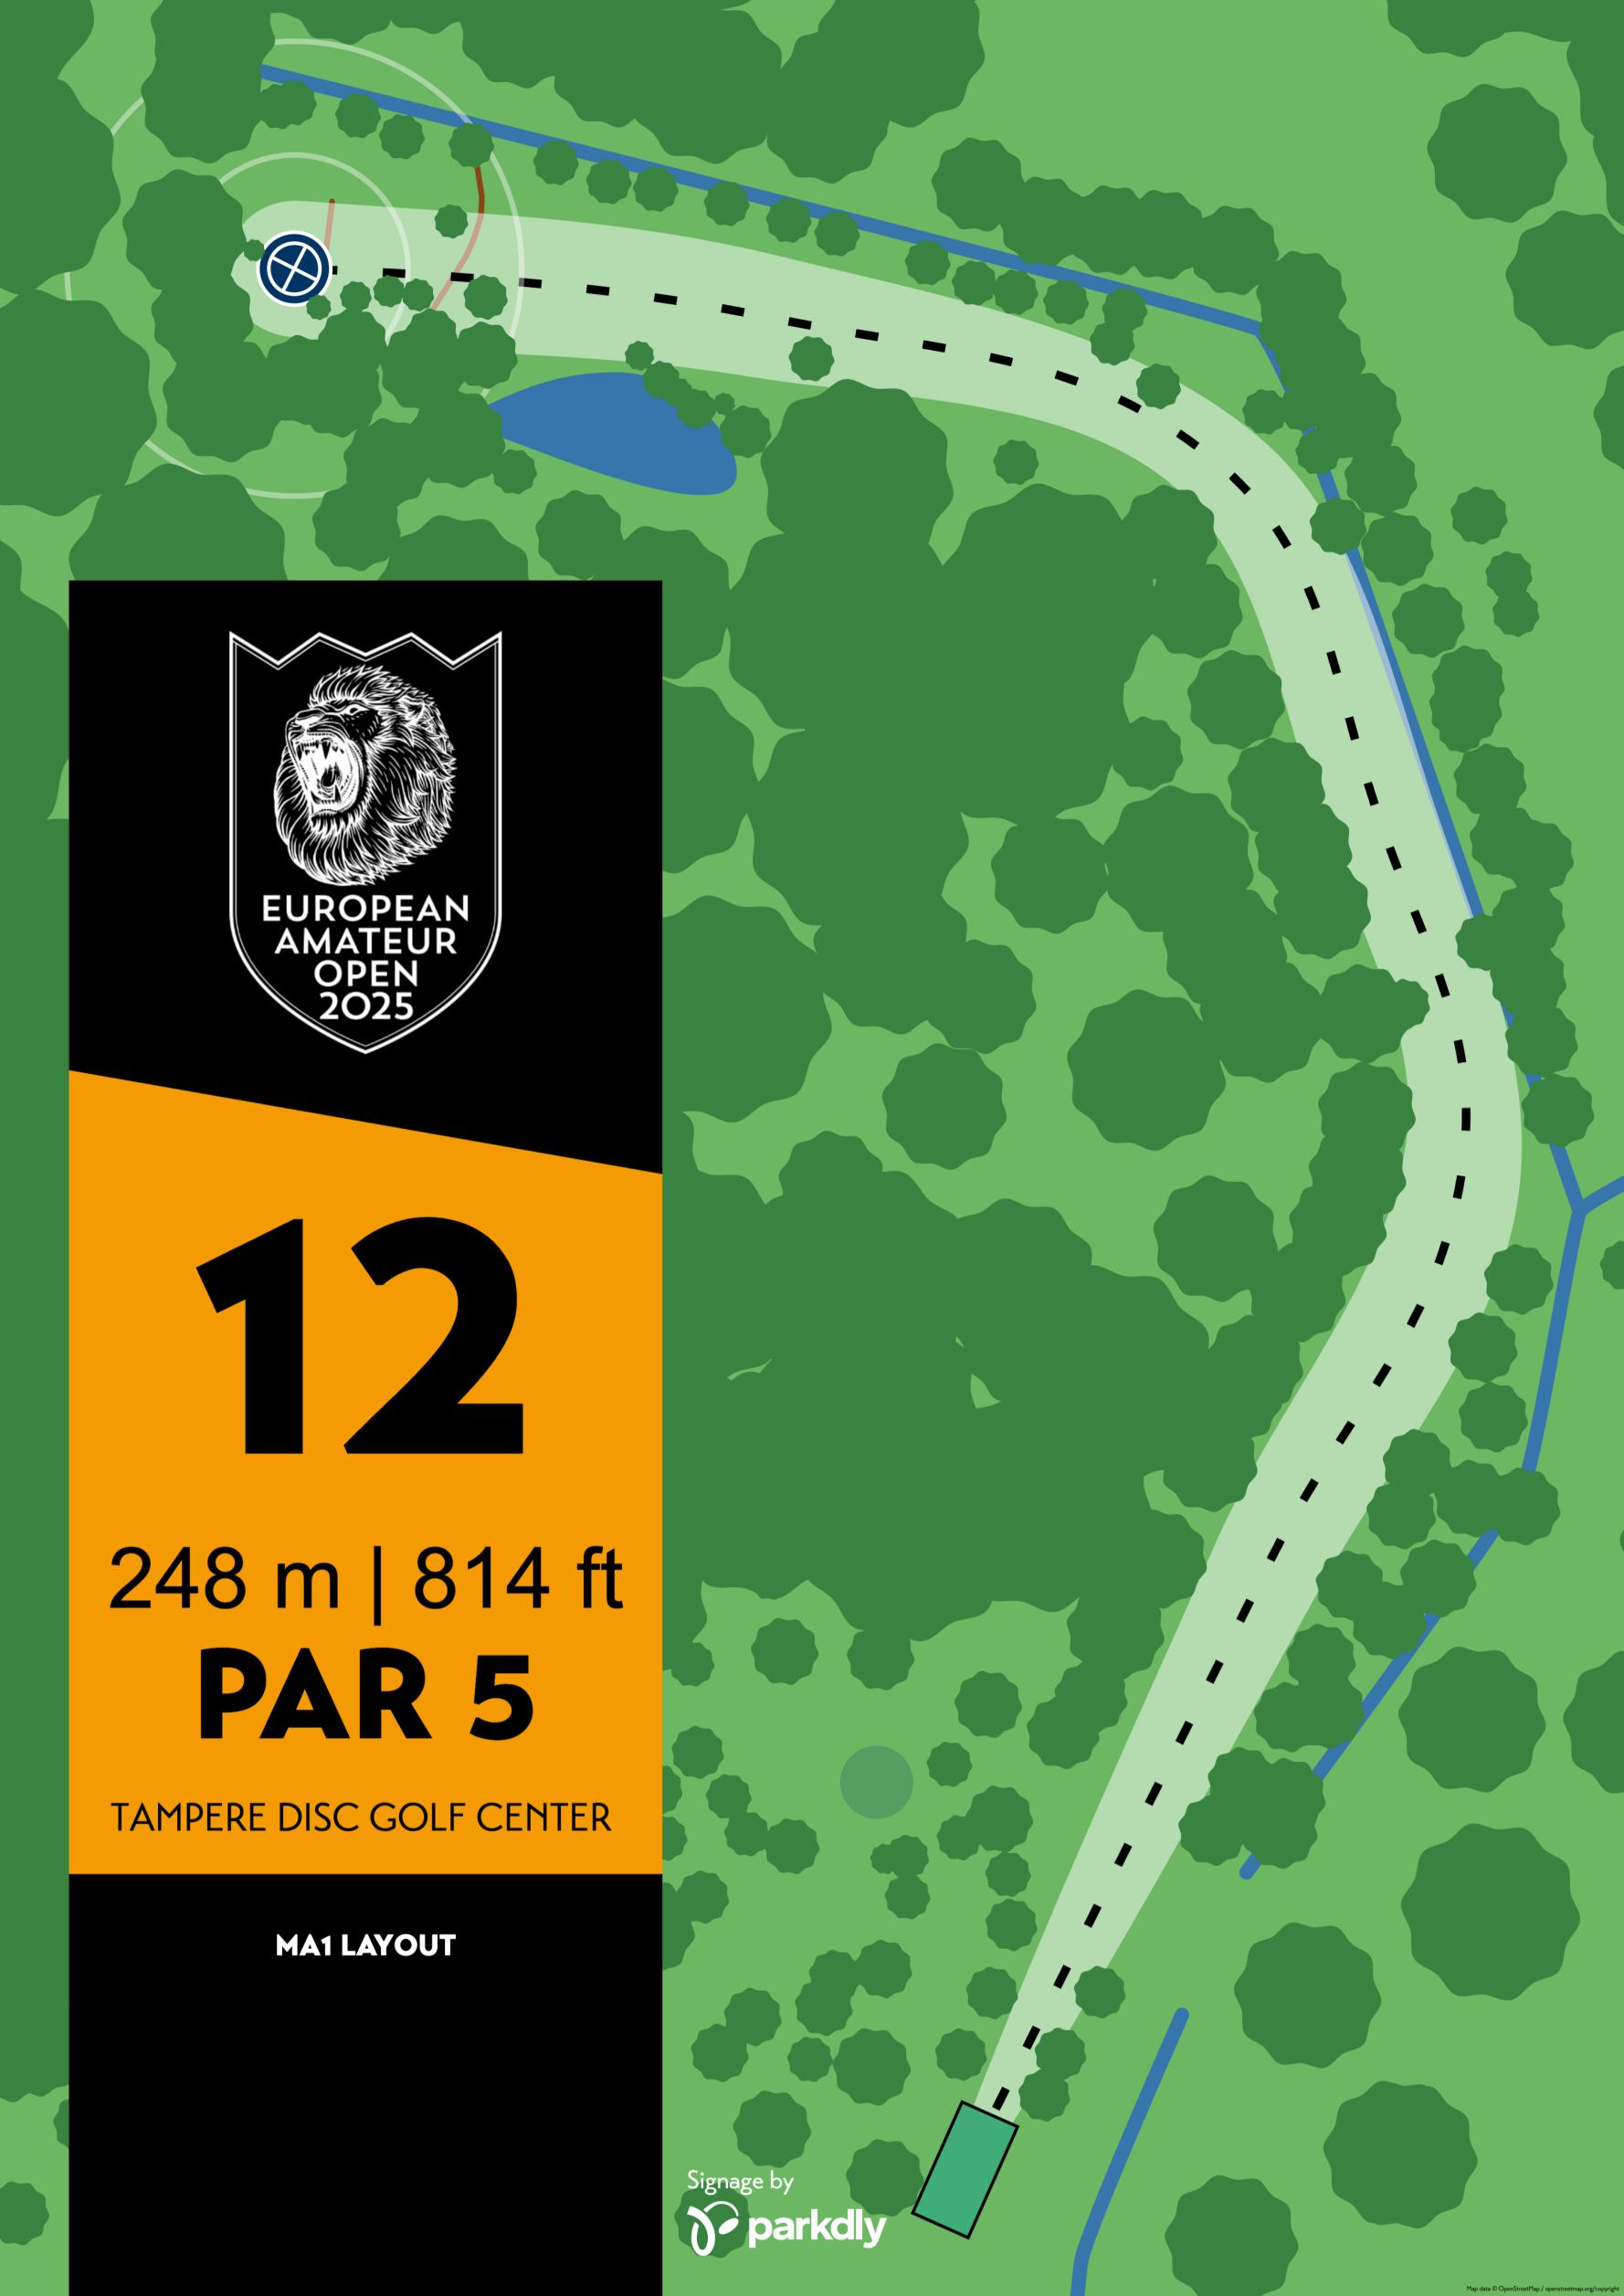

88 m | 289 ft PAR 3

TAMPERE DISC GOLF CENTER

152 m | 499 ft PAR 3

TAMPERE DISC GOLF CENTER

287 m | 942 ft PAR 5

TAMPERE DISC GOLF CENTER