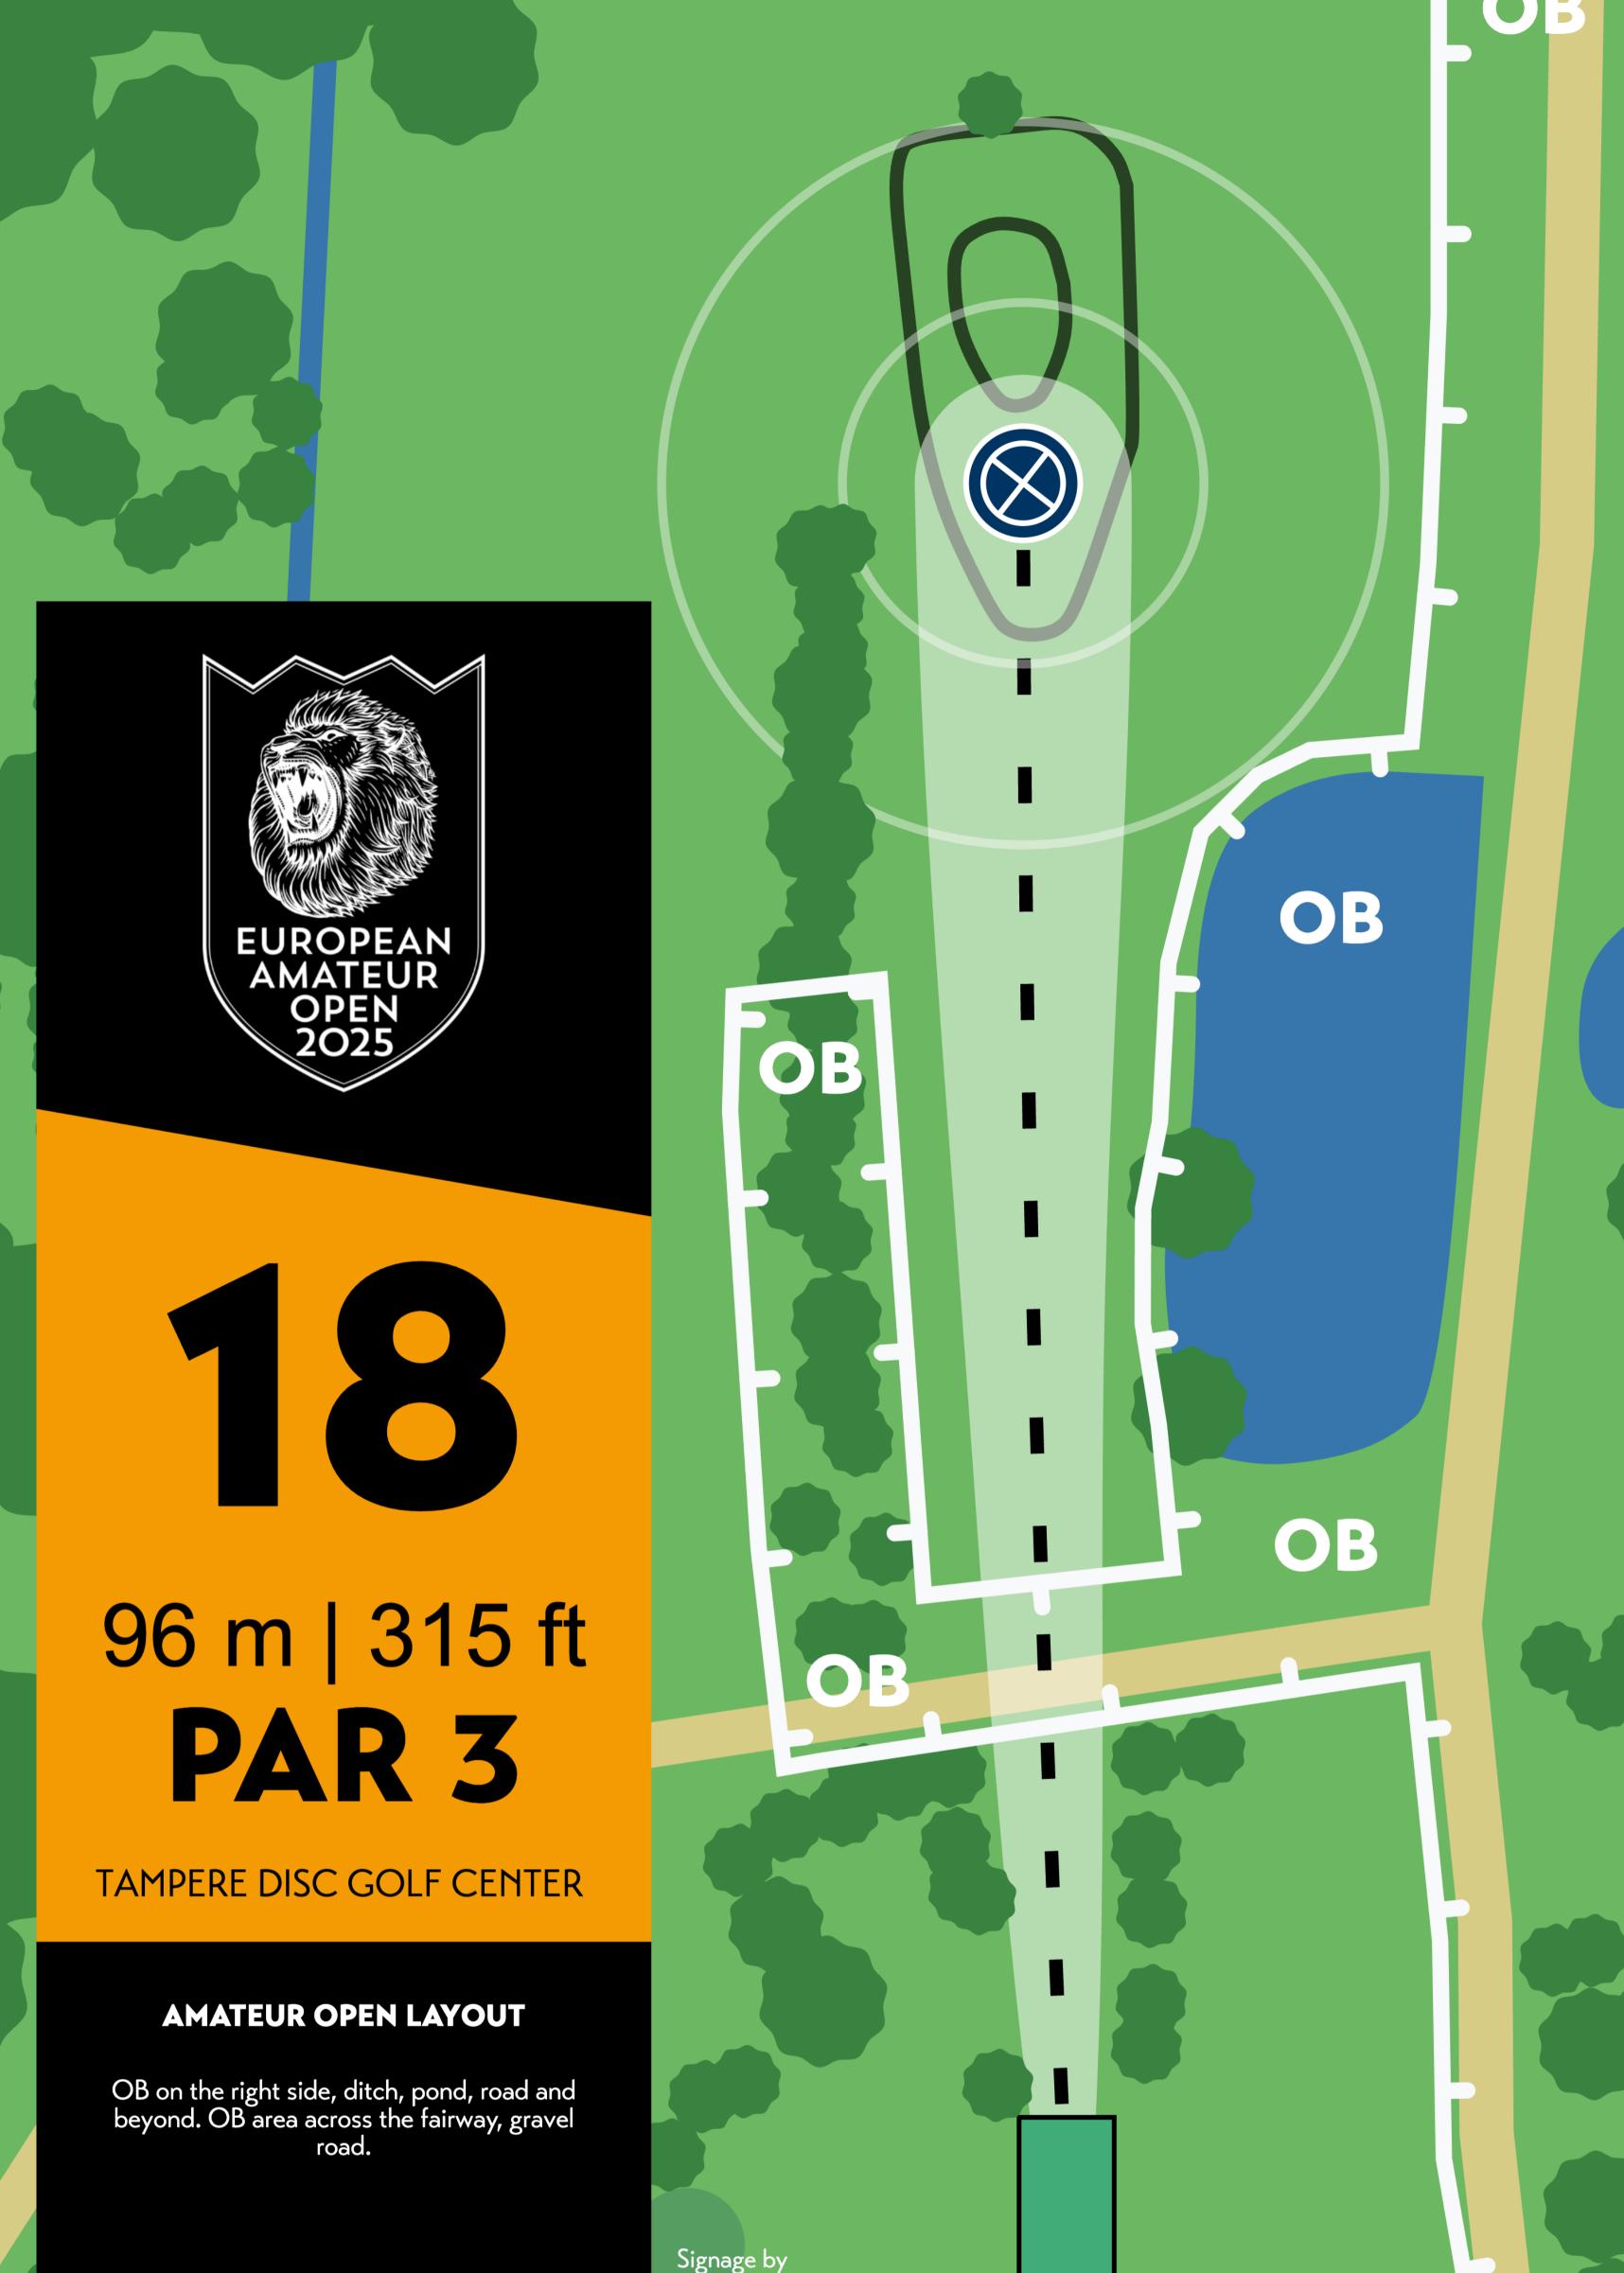

# 96 m | 315 ft **PAR 3**

TAMPERE DISC GOLF CENTER

AMATEUR OPEN LAYOUT

Signage by