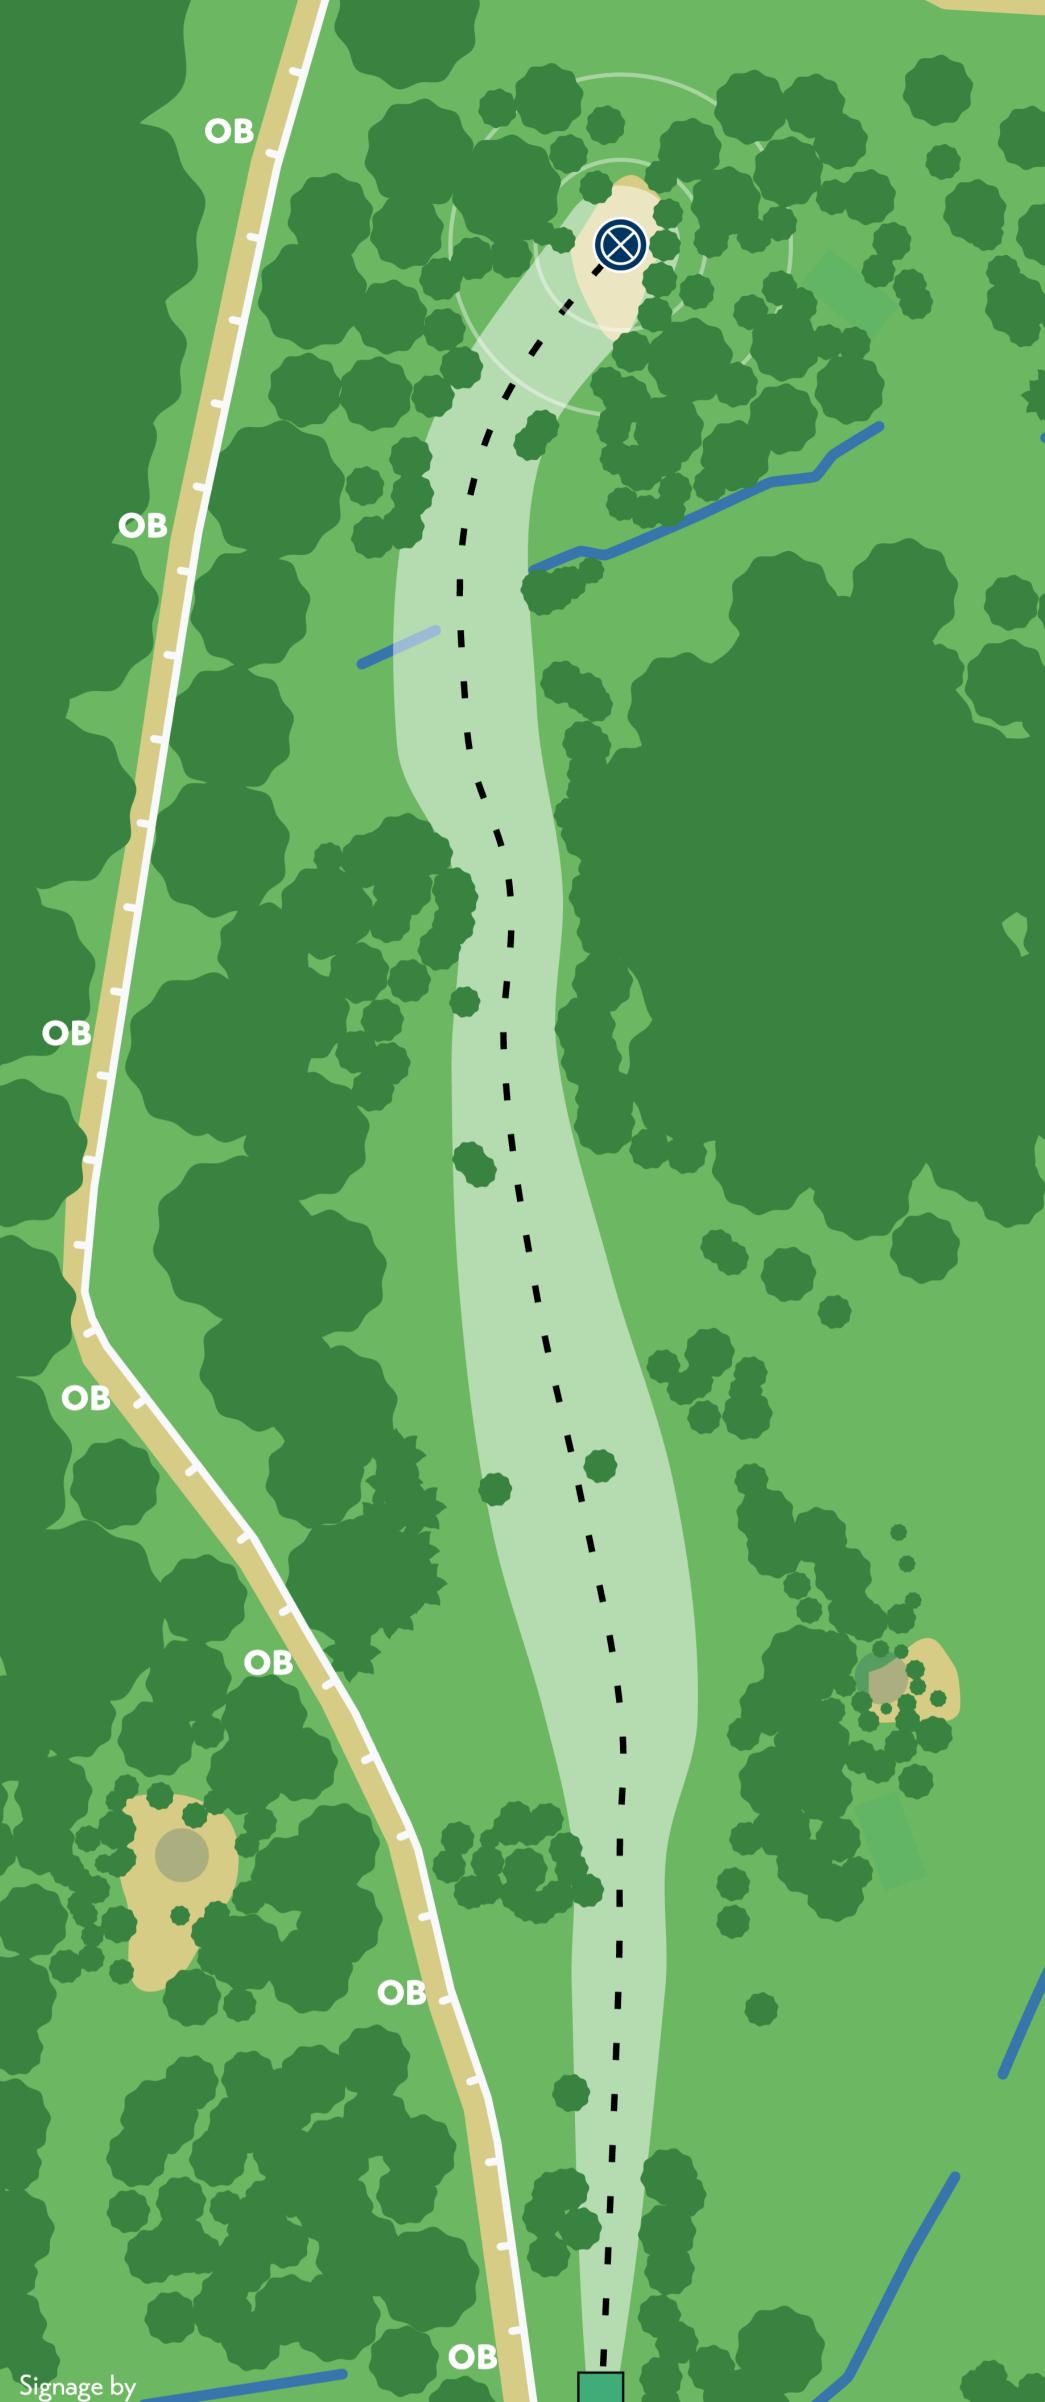

# 93 m | 305 ft **PAR 3**

### AMATEUR OPEN LAYOUT

OB on the right side and behind the basket.

Note that there's a golf course behind the tee. If you hear a "FORE" from there, cover yourself since golf balls can stray off the course.