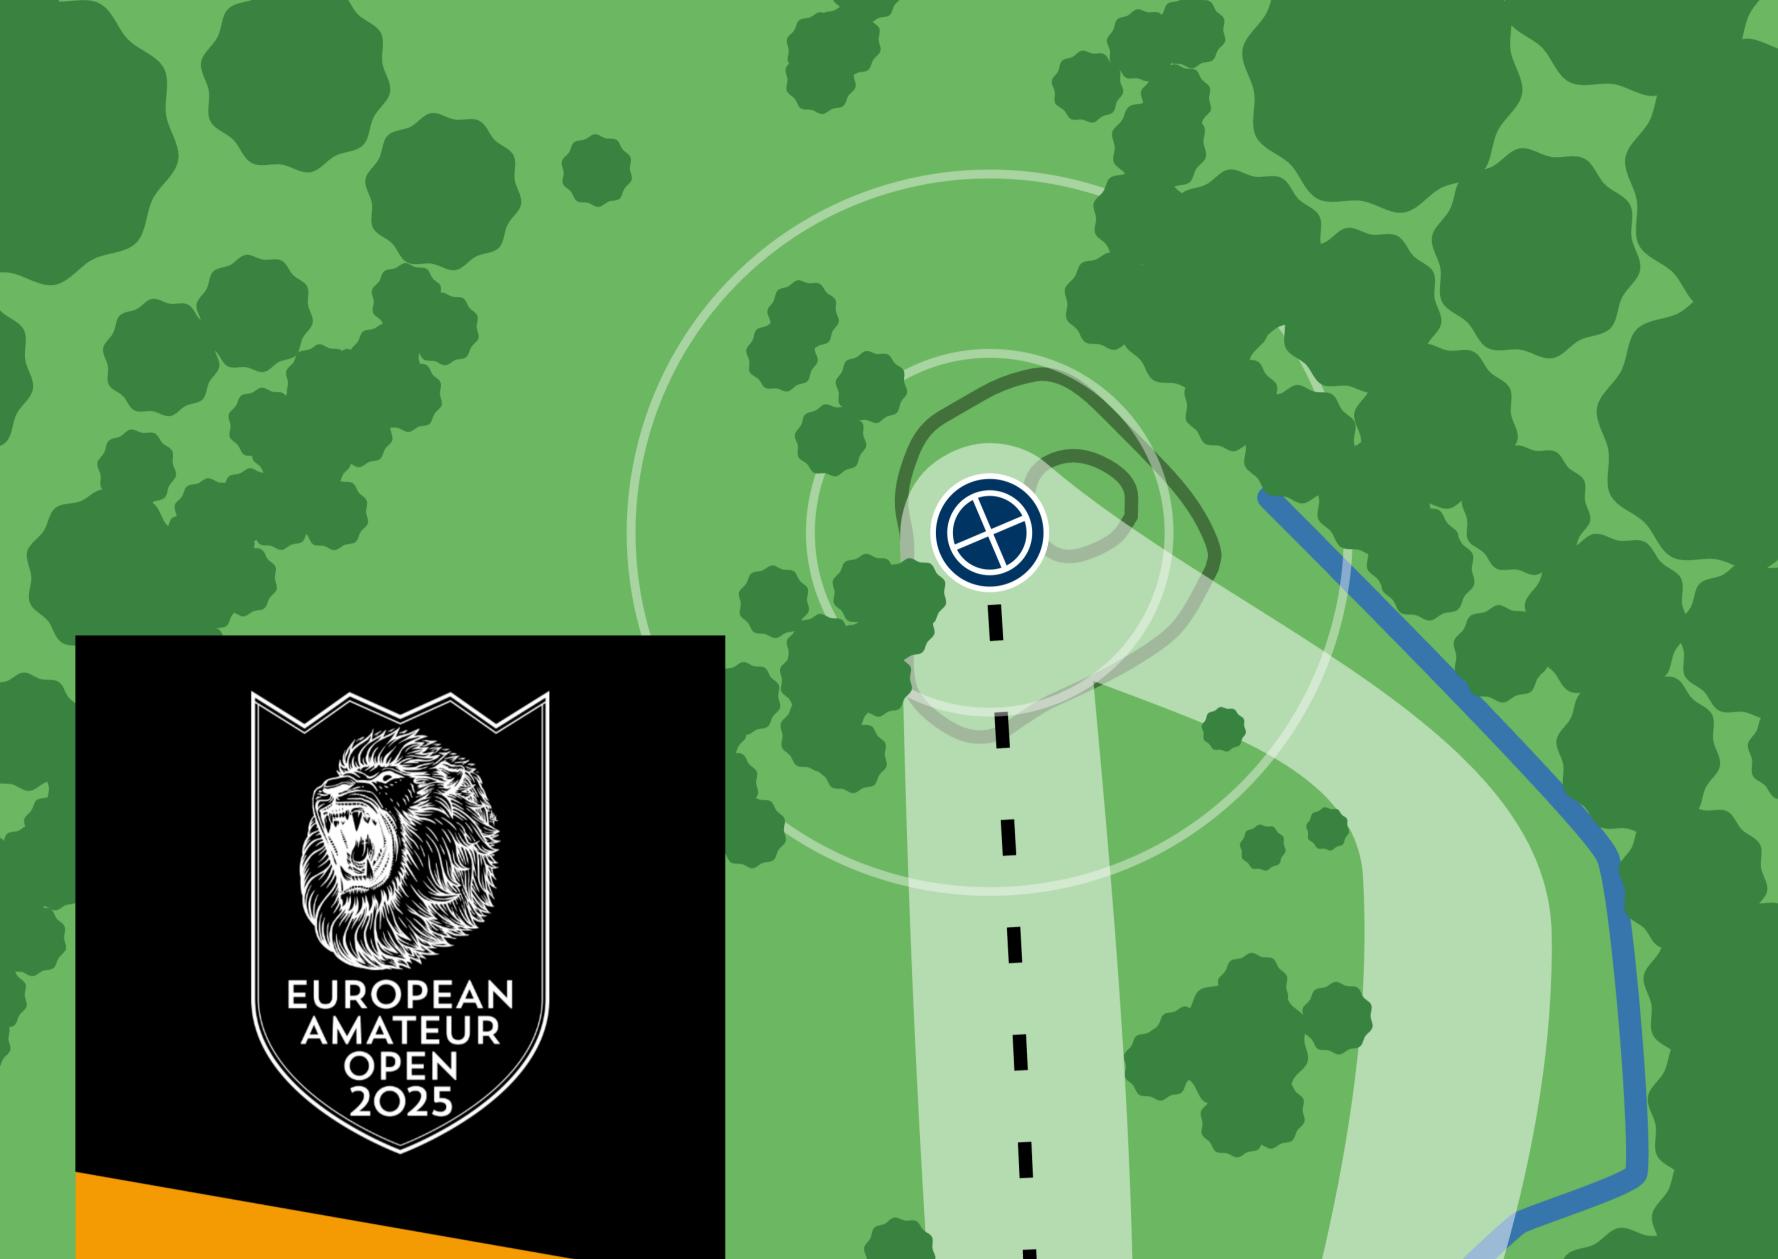

# 262 m | 860 ft **PAR 5**

## TAMPERE DISC GOLF CENTER

### AMATEUR OPEN LAYOUT

OB on the left side, gravel road and beyond.