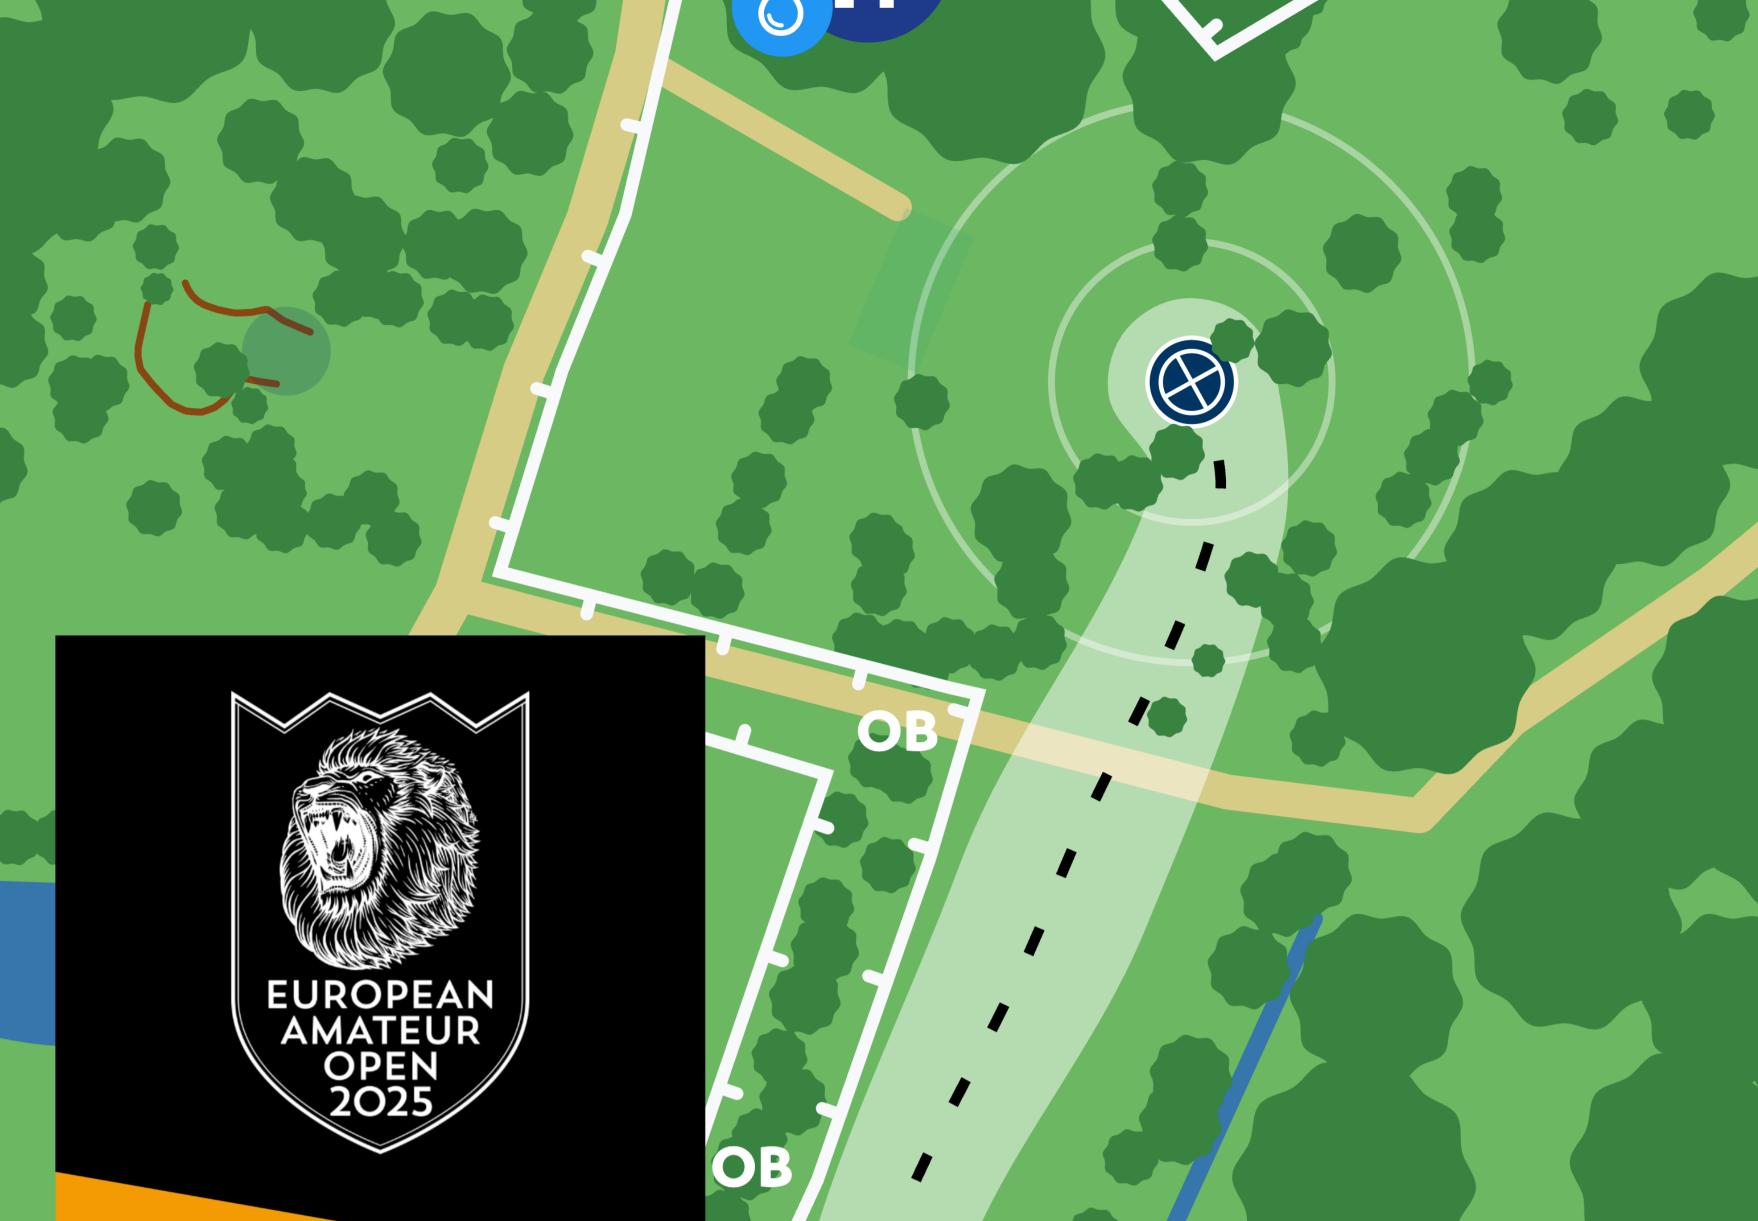

# 84 m | 276 ft **PAR 3**

TAMPERE DISC GOLF CENTER

### AMATEUR OPEN LAYOUT

OB on the right side, gravel road and beyond.

Signage by

OB