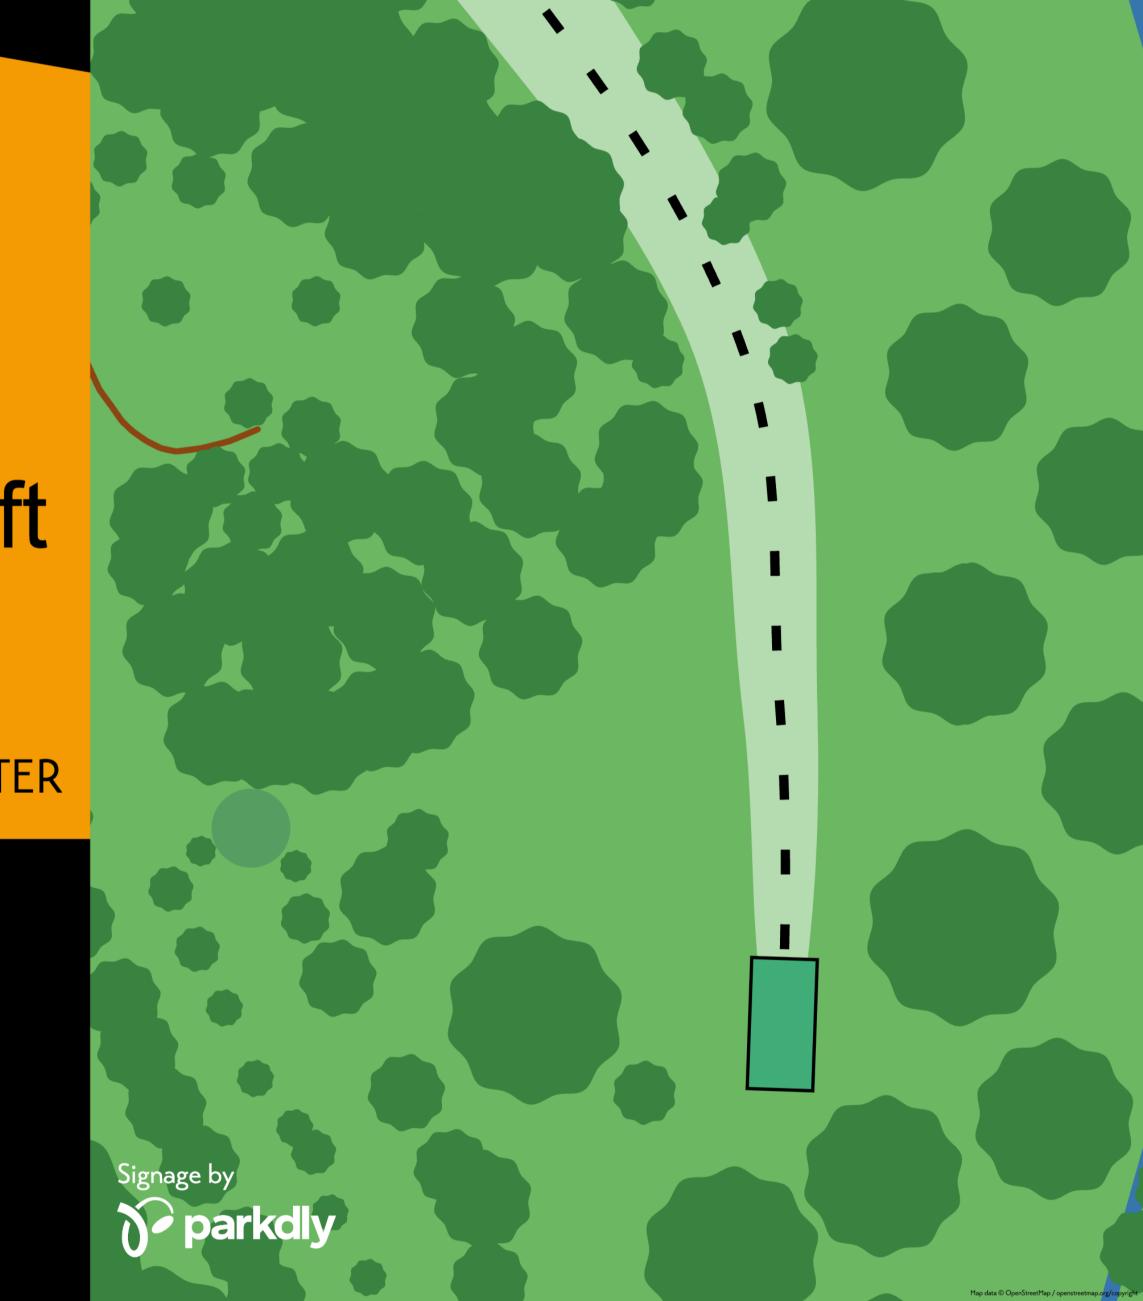

# 190 m | 623 ft **PAR 4**

### TAMPERE DISC GOLF CENTER

### AMATEUR OPEN LAYOUT

OB on both sides, beyond the basket and in the pond.

Signage by

OB

OB