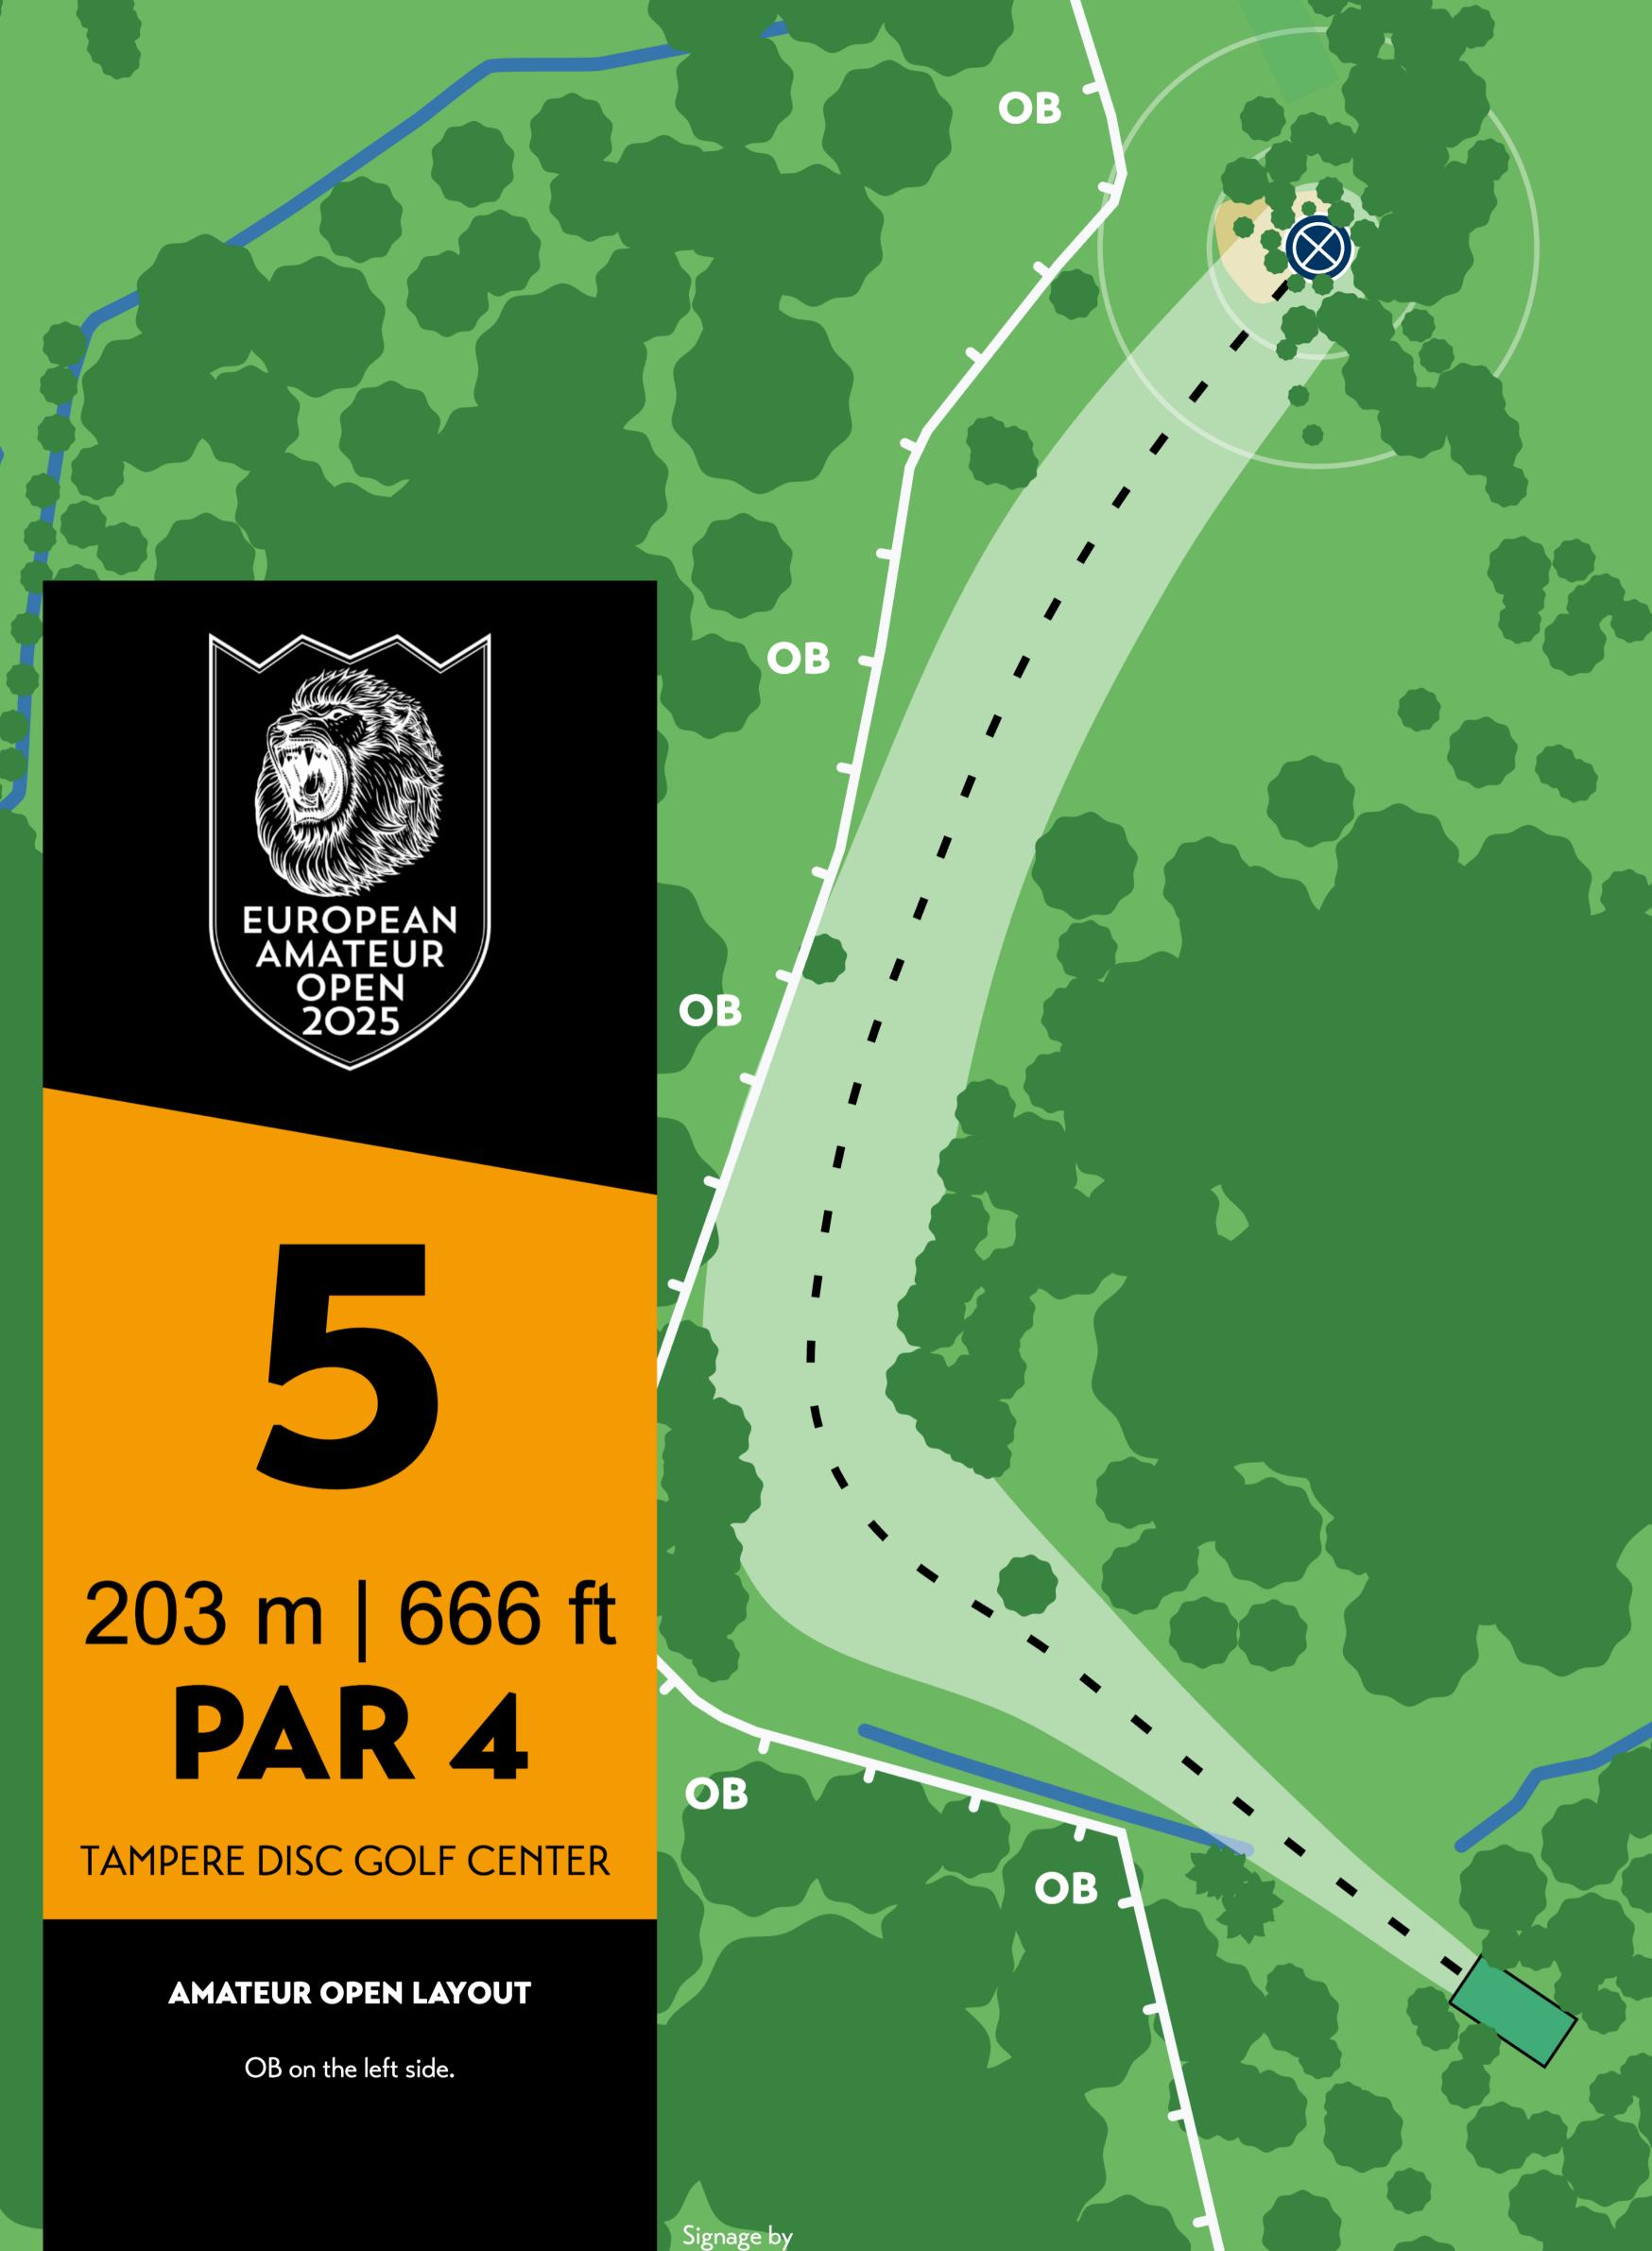

# 262 m | 860 ft **PAR 5**

## TAMPERE DISC GOLF CENTER

### AMATEUR OPEN LAYOUT

OB on the left side, gravel road and beyond.