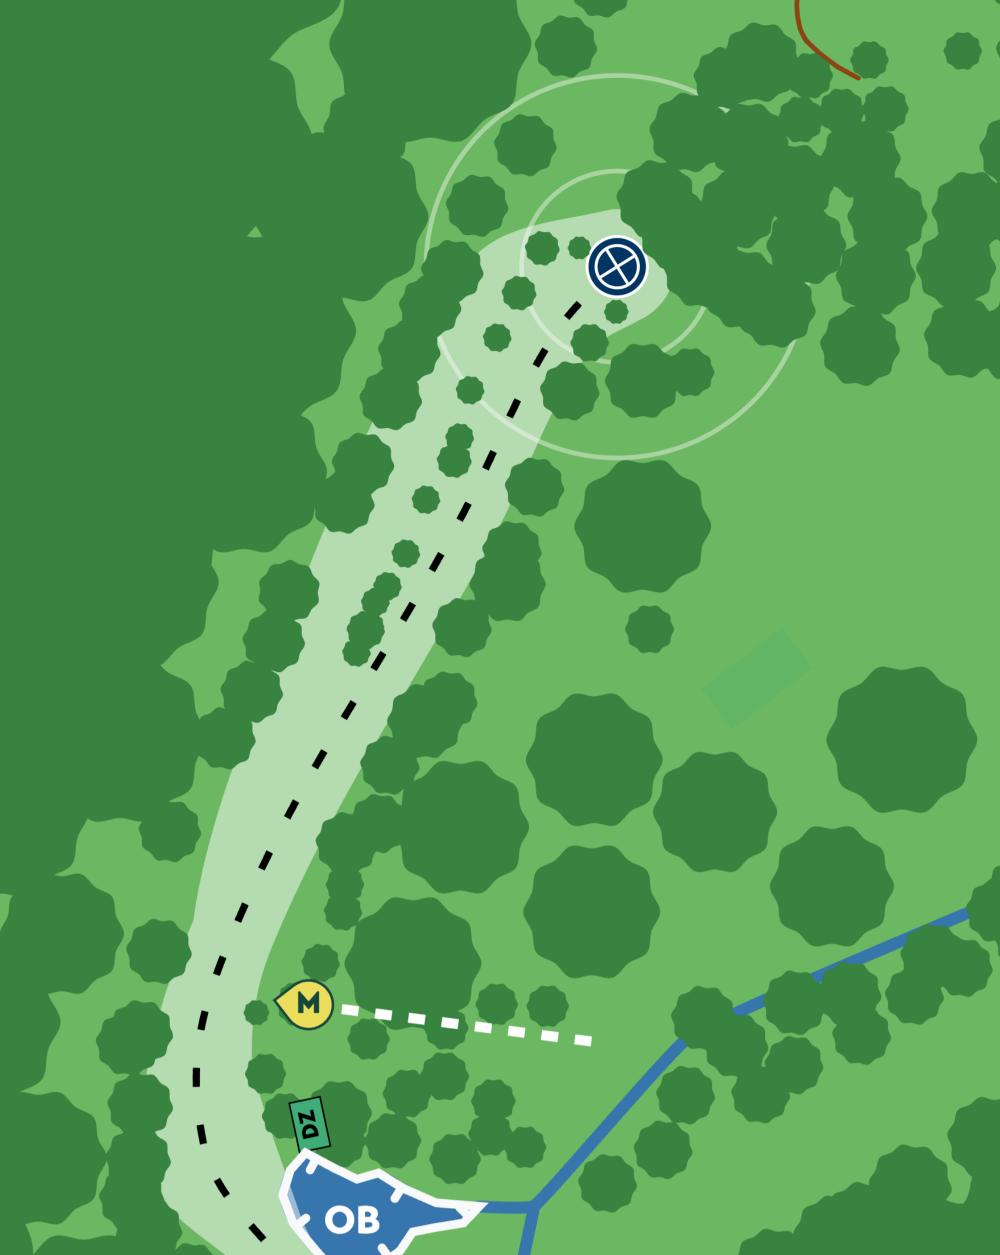

# 152 m | 499 ft **PAR 4**

### TAMPERE DISC GOLF CENTER

AMATEUR OPEN LAYOUT

### AMATEUR OPEN LAYOUT

Mandatory on the right. If a player misses the mandatory they must re-throw from the previous lie or continue from the drop zone with one throw penalty.

OB in the water, the pond on the right side.

Signage by

1

1

 $\mathbf{\textcircled{}}$ 

OB