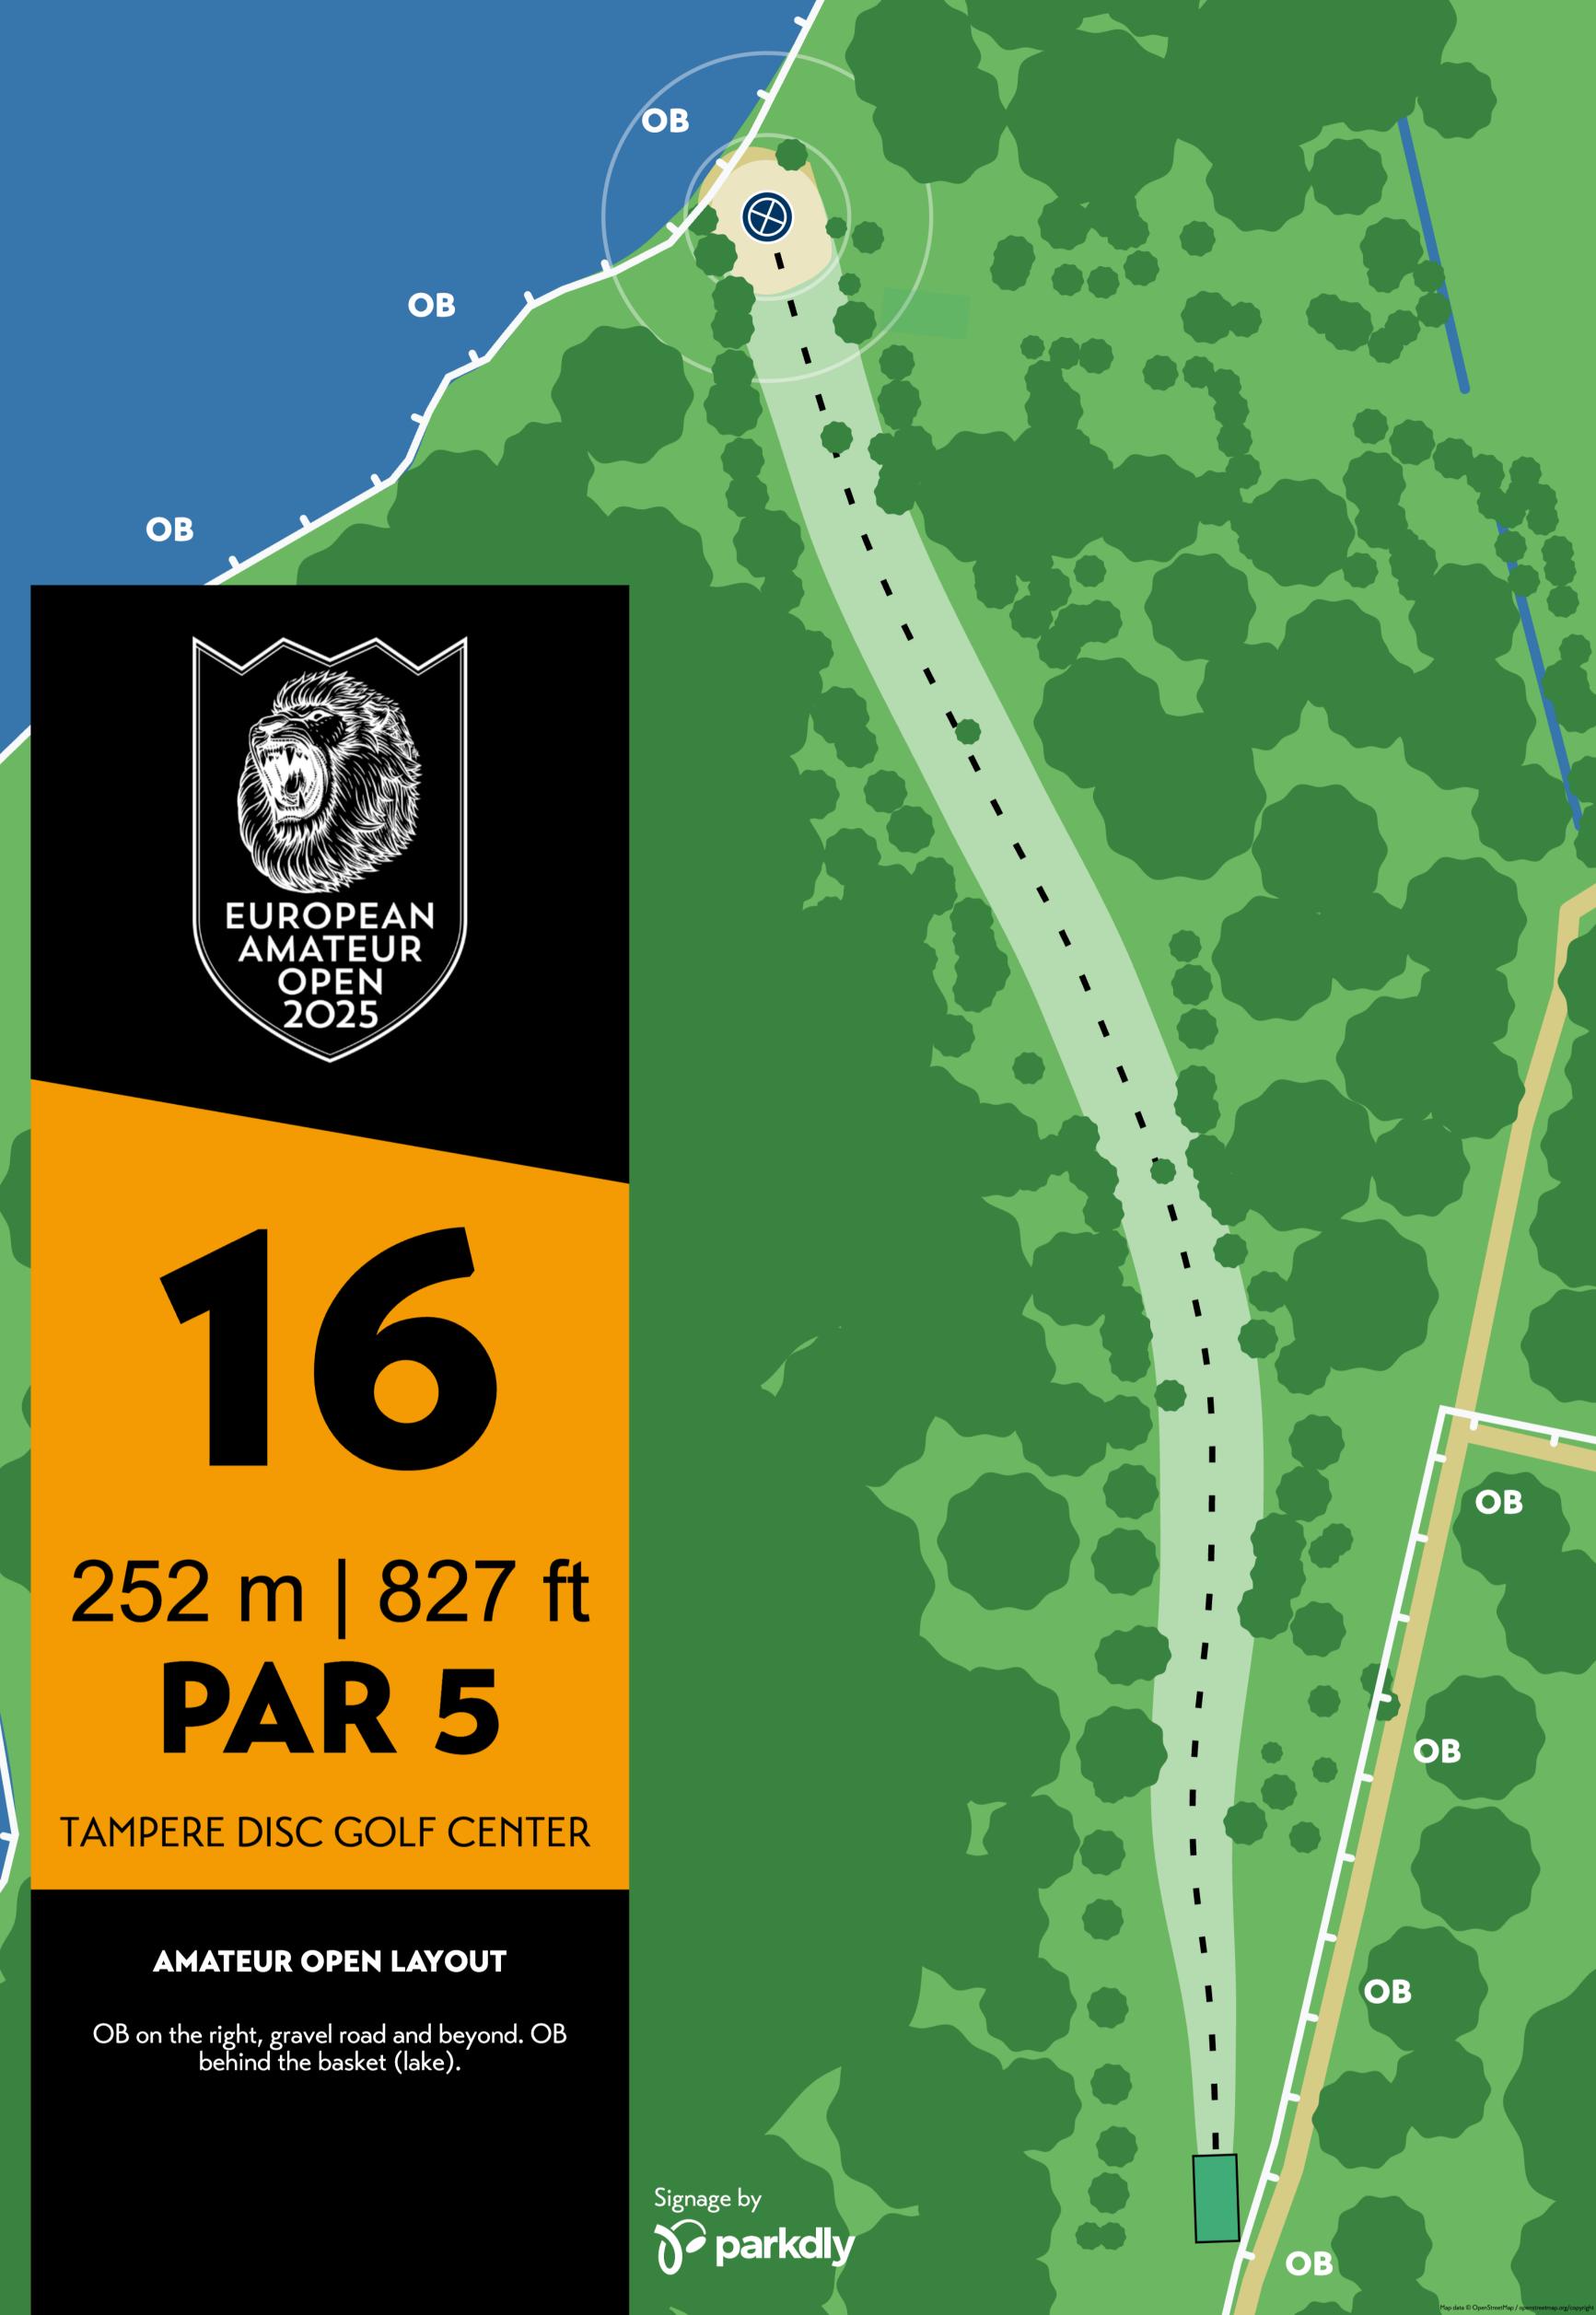

# 262 m | 860 ft **PAR 5**

## TAMPERE DISC GOLF CENTER

### AMATEUR OPEN LAYOUT

OB on the left side, gravel road and beyond.