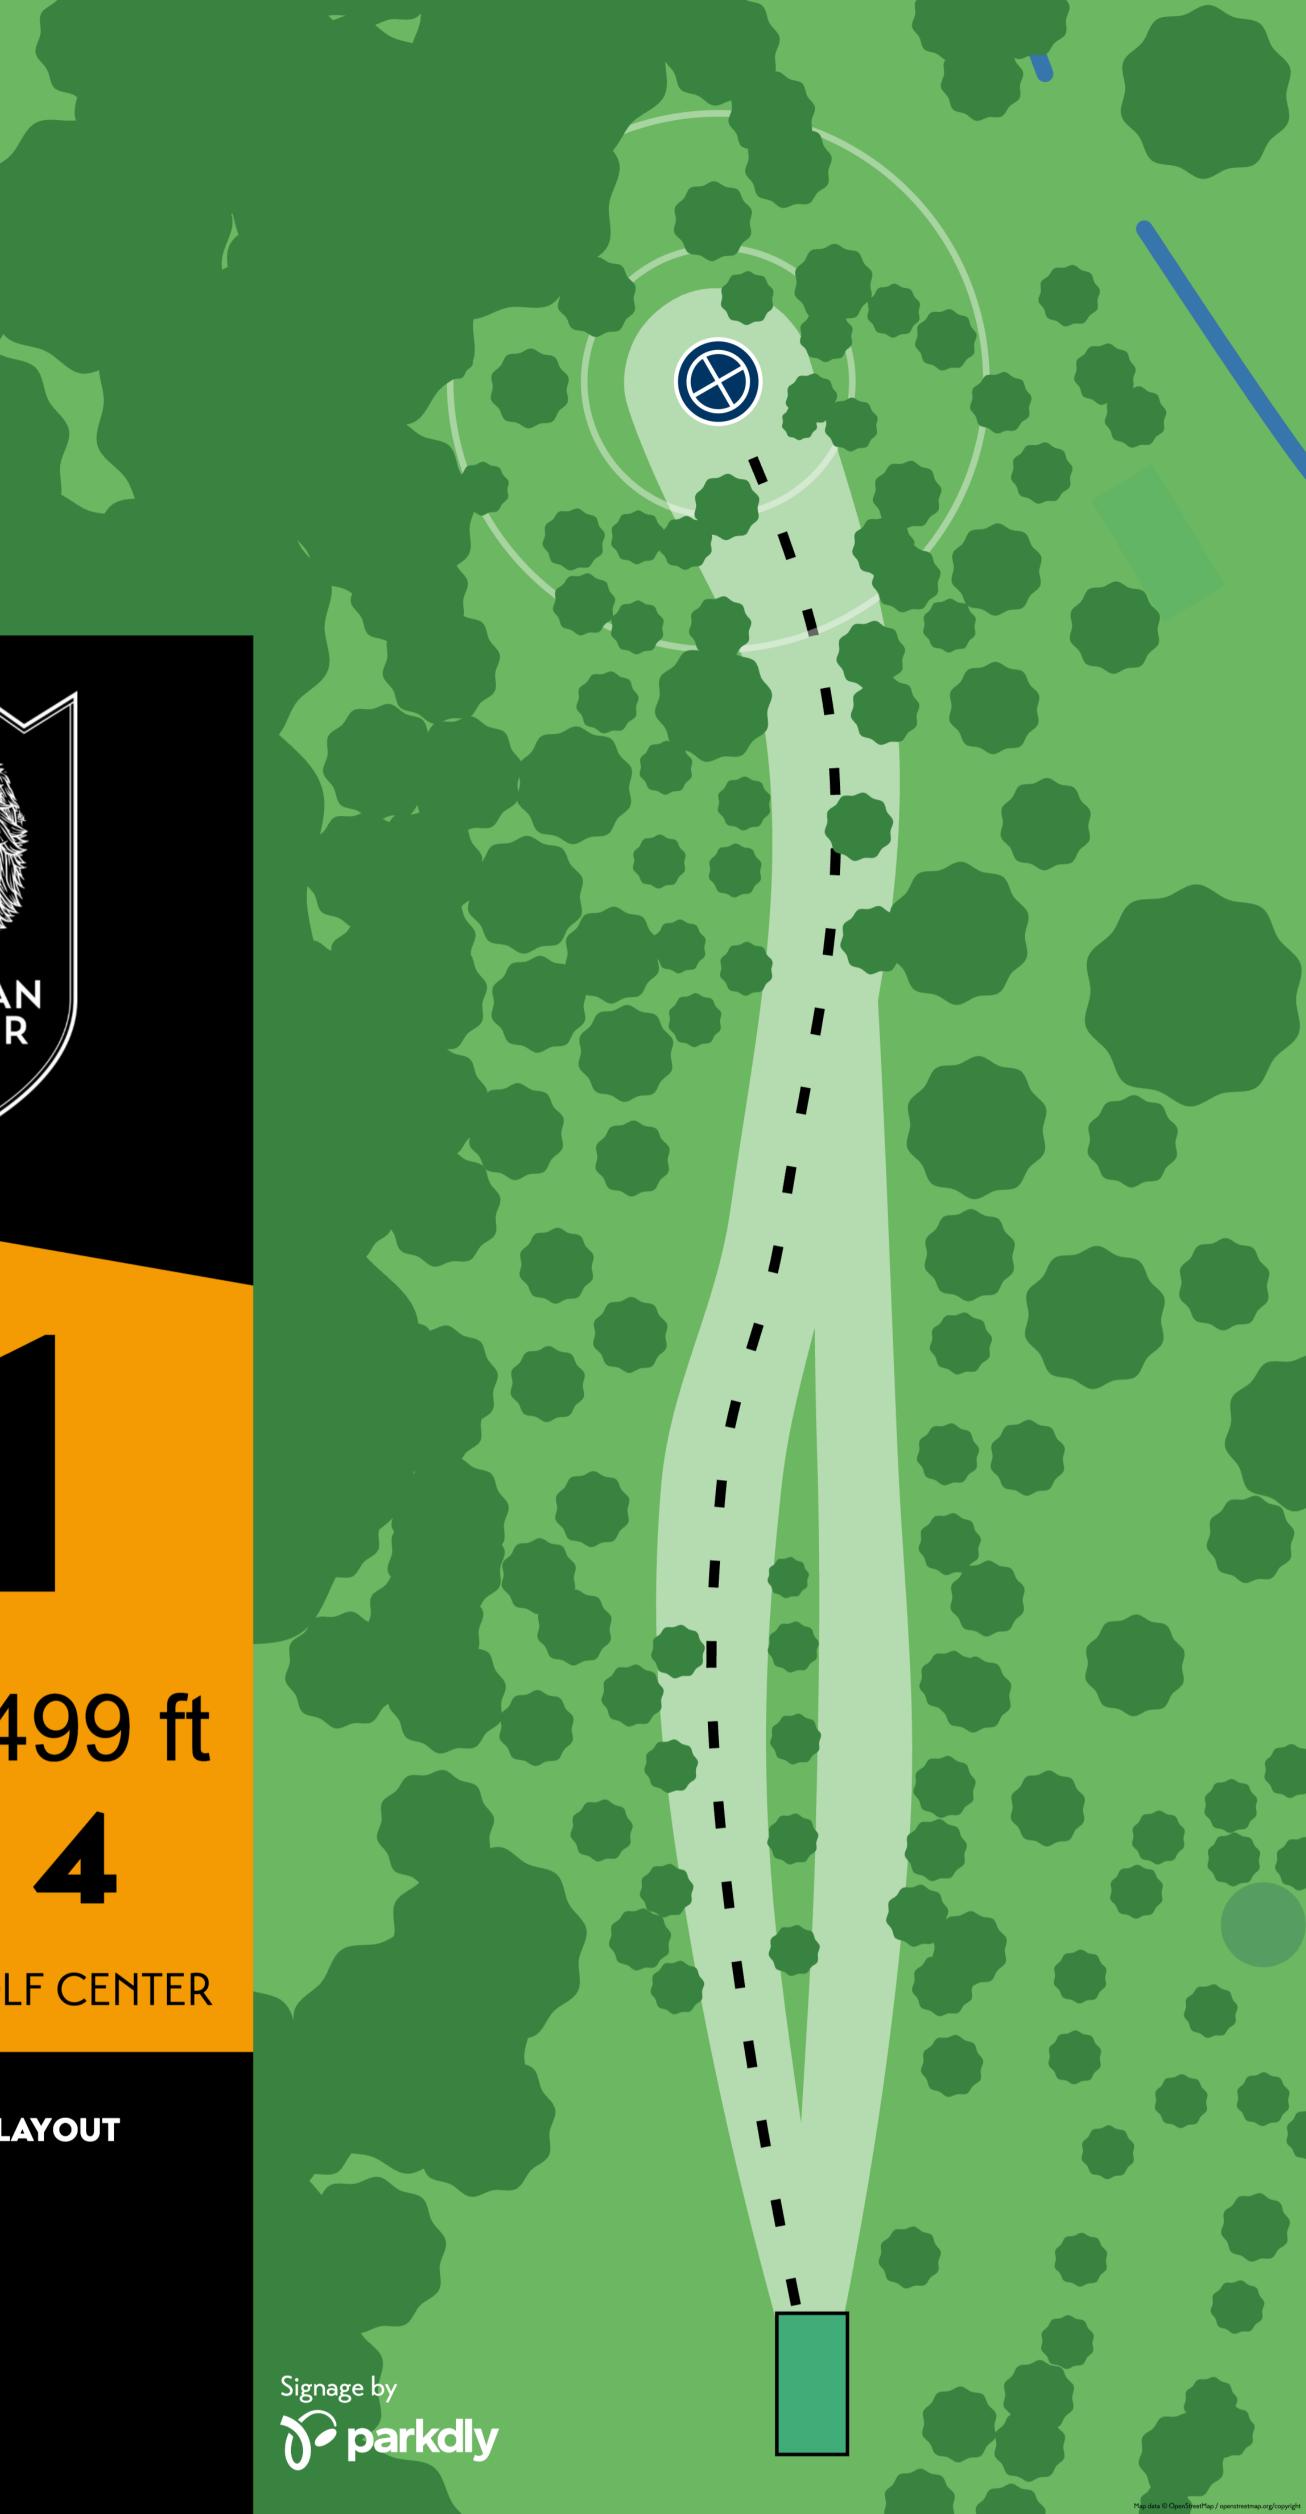

"FORE" from there, cover yourself since golf balls can stray off the course.

Signage by



R

OB



# 84 m | 276 ft **PAR 3**

TAMPERE DISC GOLF CENTER

### AMATEUR OPEN LAYOUT

OB on the right side, gravel road and beyond.

Signage by



OB





# 262 m | 860 ft **PAR 5**

## TAMPERE DISC GOLF CENTER

### AMATEUR OPEN LAYOUT

OB on the left side, gravel road and beyond.









# 96 m | 315 ft **PAR 3**

TAMPERE DISC GOLF CENTER

AMATEUR OPEN LAYOUT

Signage by





# 190 m | 623 ft **PAR 4**

### TAMPERE DISC GOLF CENTER

### AMATEUR OPEN LAYOUT

OB on both sides, beyond the basket and in the pond.

Signage by



OB

OB







# 118 m | 387 ft **PAR 3**

## TAMPERE DISC GOLF CENTER

AMATEUR OPEN LAYOUT



# 107 m | 351 ft **PAR 3**

TAMPERE DISC GOLF CENTER

AMATEUR OPEN LAYOUT









# 152 m | 499 ft **PAR 4**

### TAMPERE DISC GOLF CENTER

AMATEUR OPEN LAYOUT









# 233 m | 764 ft **PAR 5**

TAMPERE DISC GOLF CENTER

### AMATEUR OPEN LAYOUT

Mandatory on the right. If a player misses the mandatory they must re-throw from the previous lie or continue from the drop zone with one throw penalty.

OB in the water, the pond on the right side.

Signage by



1

1



 $\mathbf{\textcircled{}}$ 

OB



# 174 m | 571 ft **PAR 4**

## TAMPERE DISC GOLF CENTER

### AMATEUR OPEN LAYOUT

OB in the bunker.





# 166 m | 545 ft **PAR 4**

TAMPERE DISC GOLF CENTER

### AMATEUR OPEN LAYOUT

OB in the pond, the ditch and OB on the right side.

Signage by







# 162 m | 531 ft

## TAMPERE DISC GOLF CENTER

PAR 4

### AMATEUR OPEN LAYOUT

OB on the left side and behind the basket