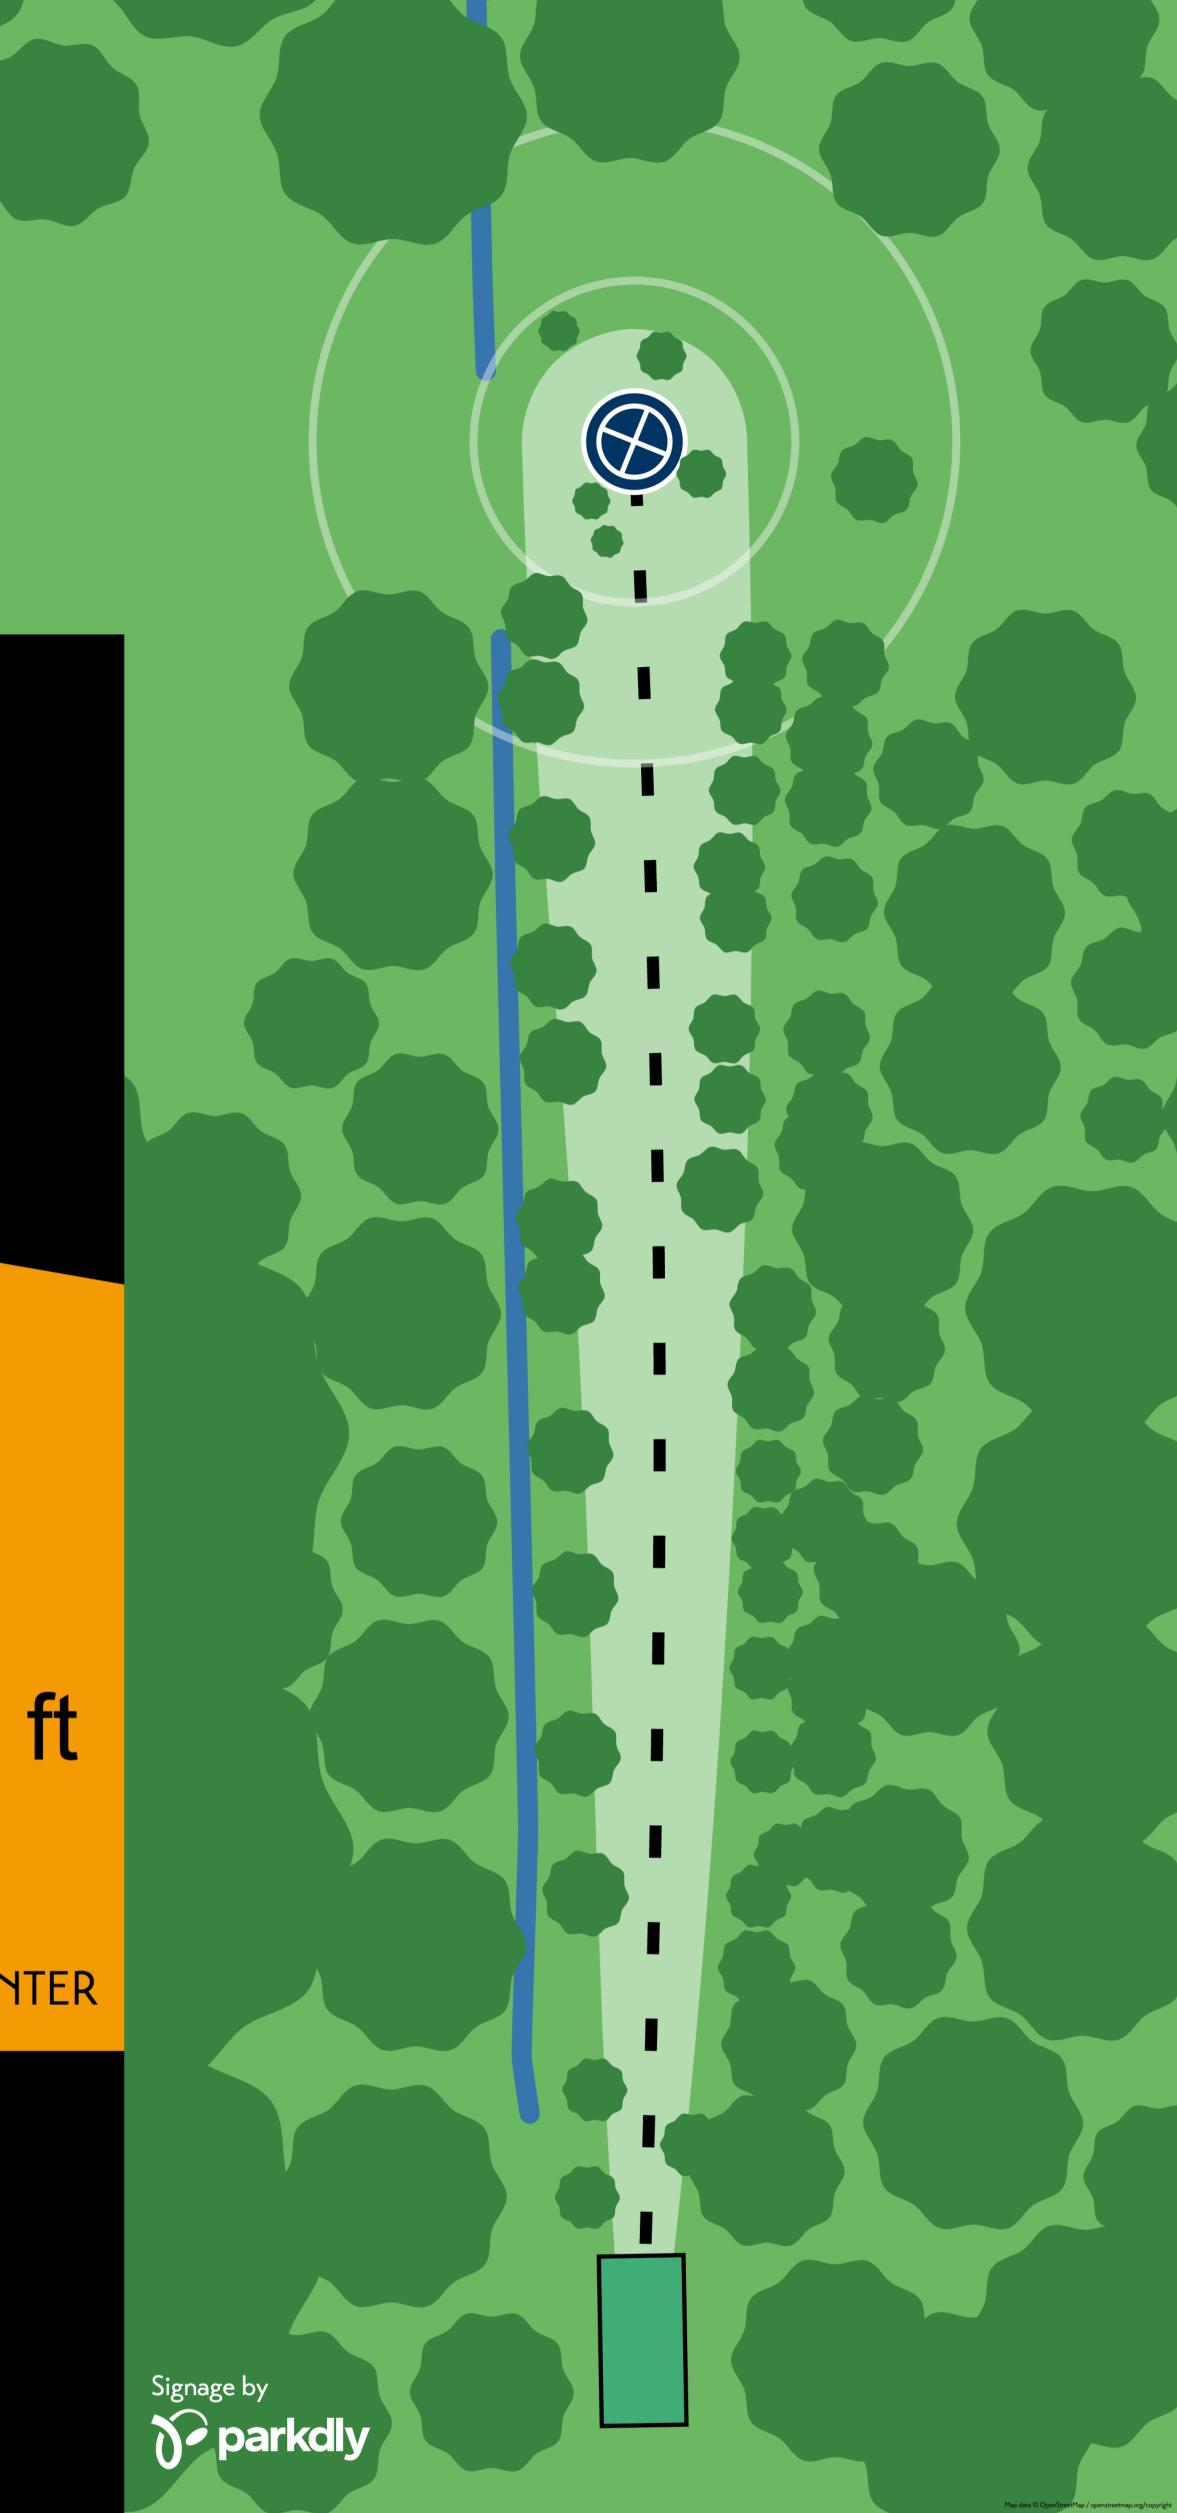

# 262 m | 860 ft **PAR 5**

## TAMPERE DISC GOLF CENTER

### AMATEUR OPEN LAYOUT

OB on the left side, gravel road and beyond.