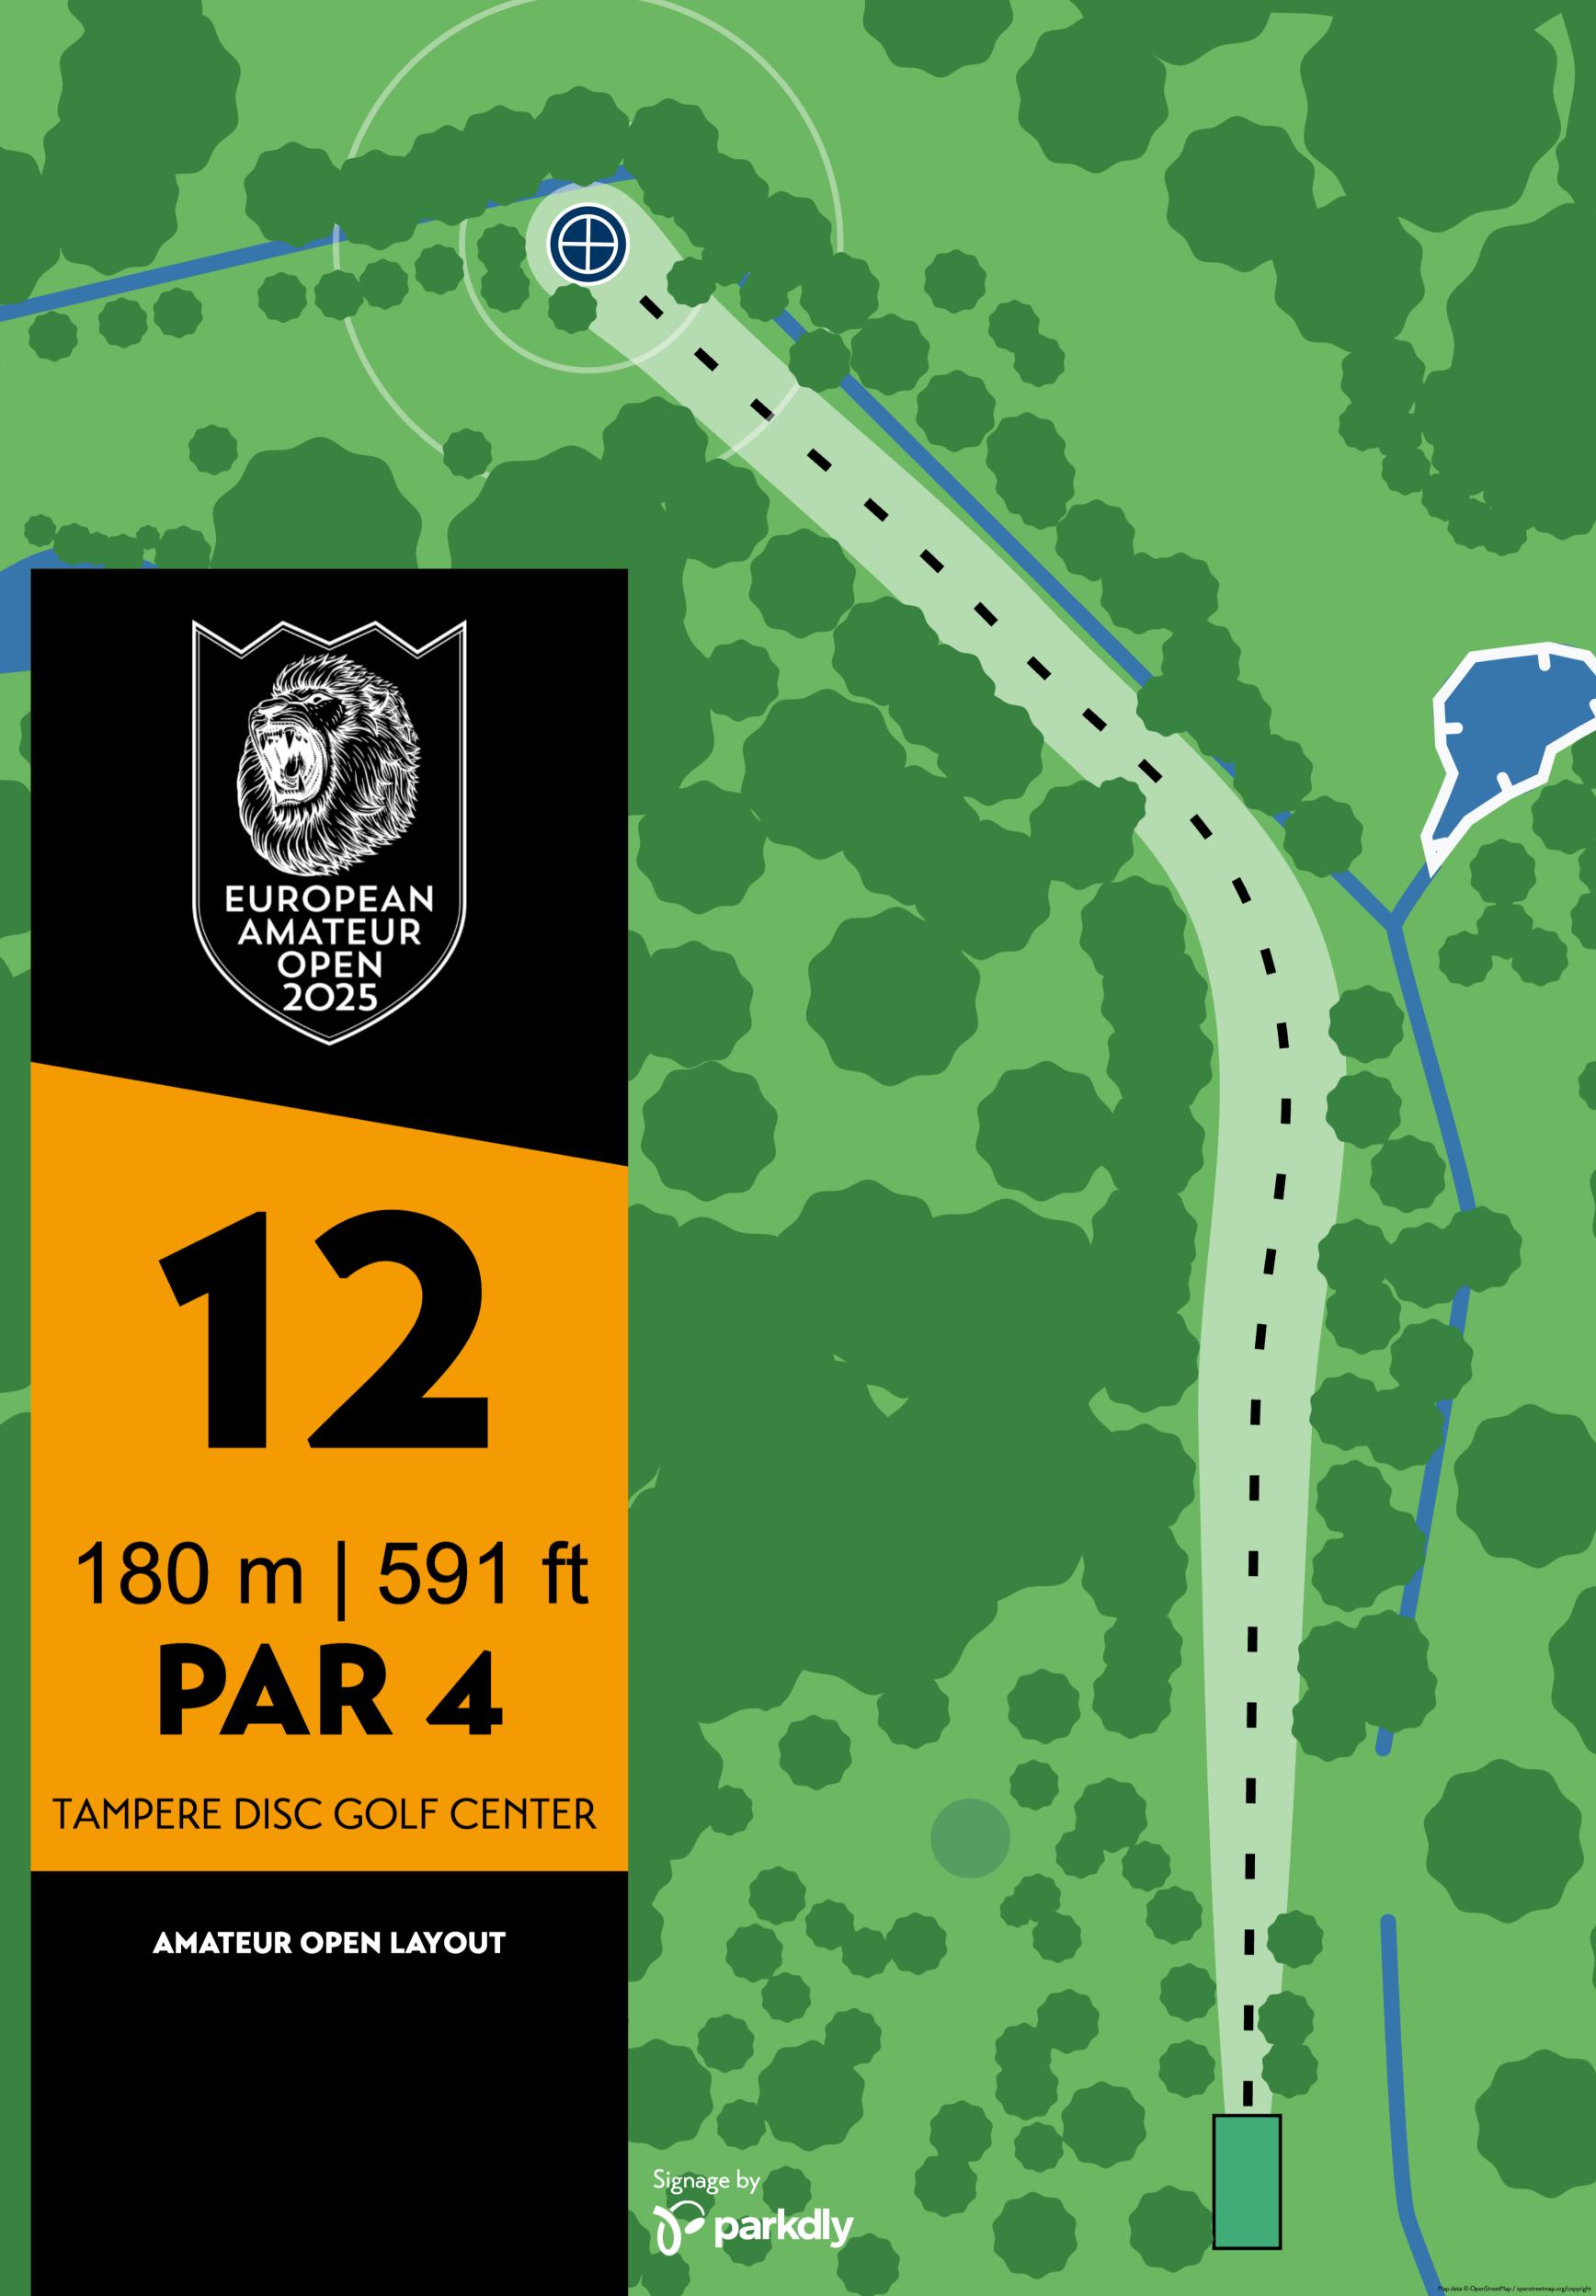

# 174 m | 571 ft **PAR 4**

## TAMPERE DISC GOLF CENTER

### AMATEUR OPEN LAYOUT

OB in the bunker.