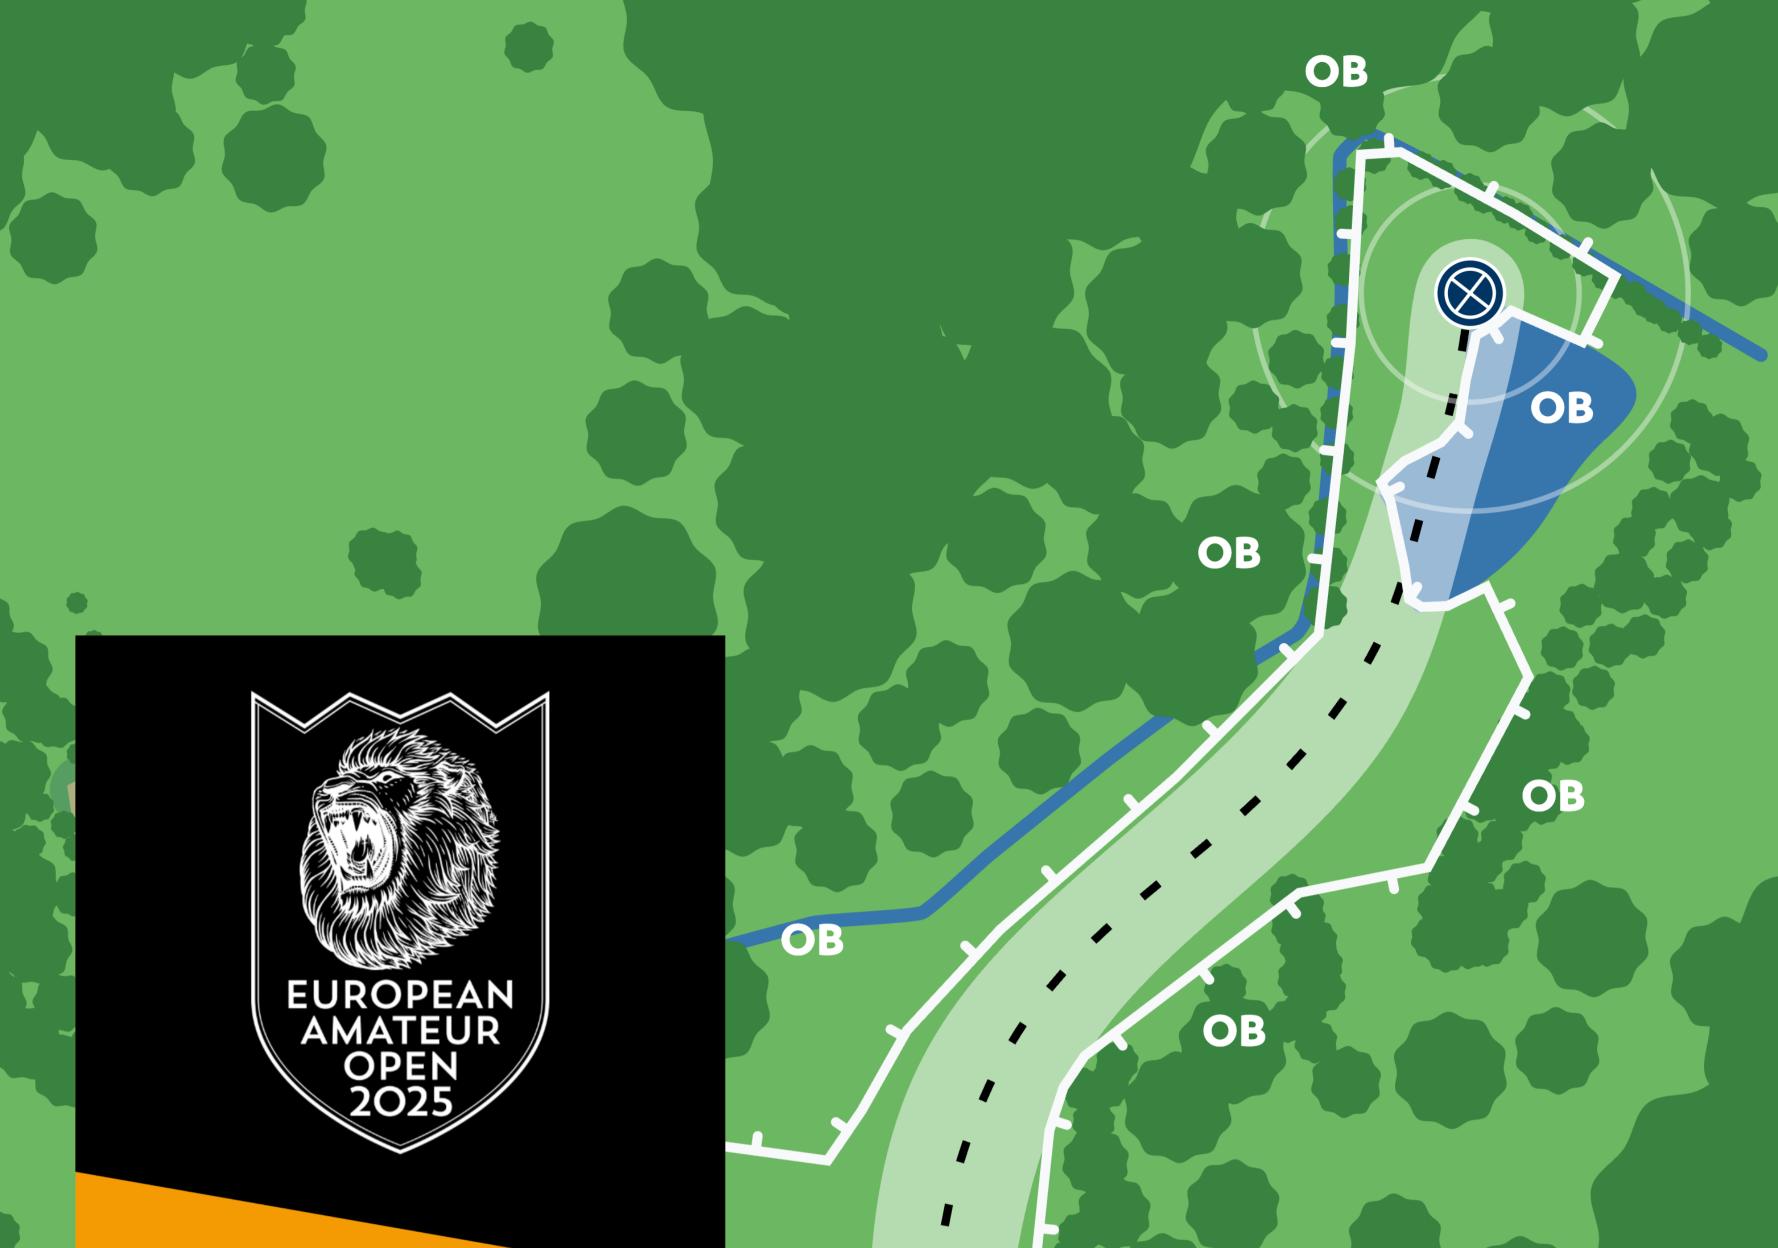

# 262 m | 860 ft **PAR 5**

## TAMPERE DISC GOLF CENTER

### AMATEUR OPEN LAYOUT

OB on the left side, gravel road and beyond.