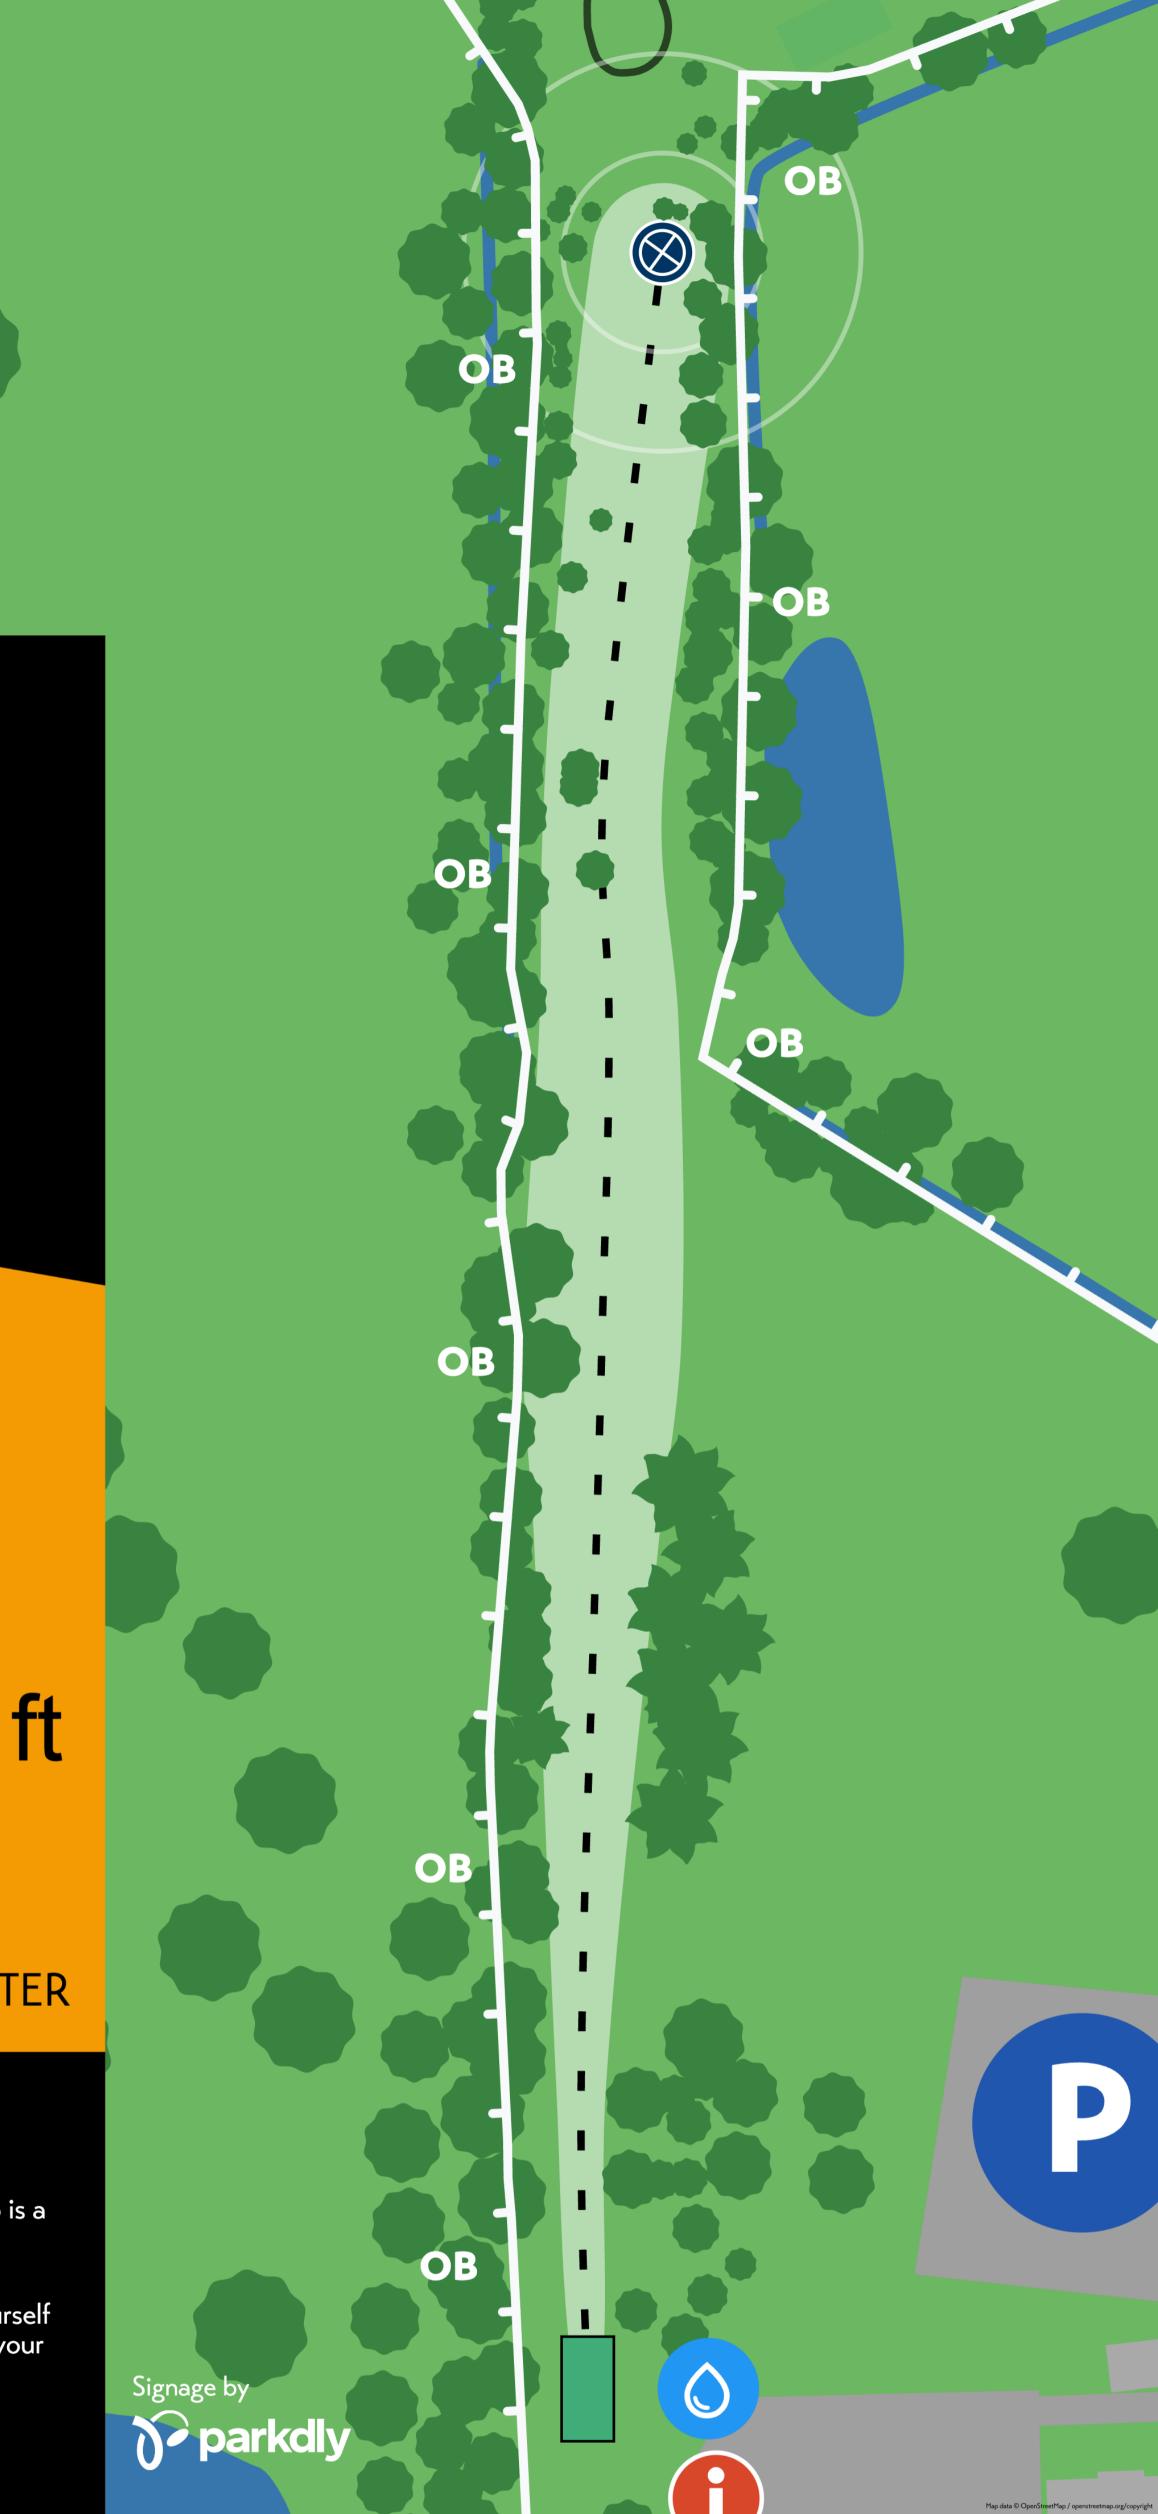

# 215 m | 705 ft PAR 4

### AMATEUR OPEN LAYOUT

OB on both sides of the hole. Left side OB is a golf course.

If you hear a "FORE" from there, cover yourself since golf balls can stray off the course. If your disc goes there, retrieve it carefully.