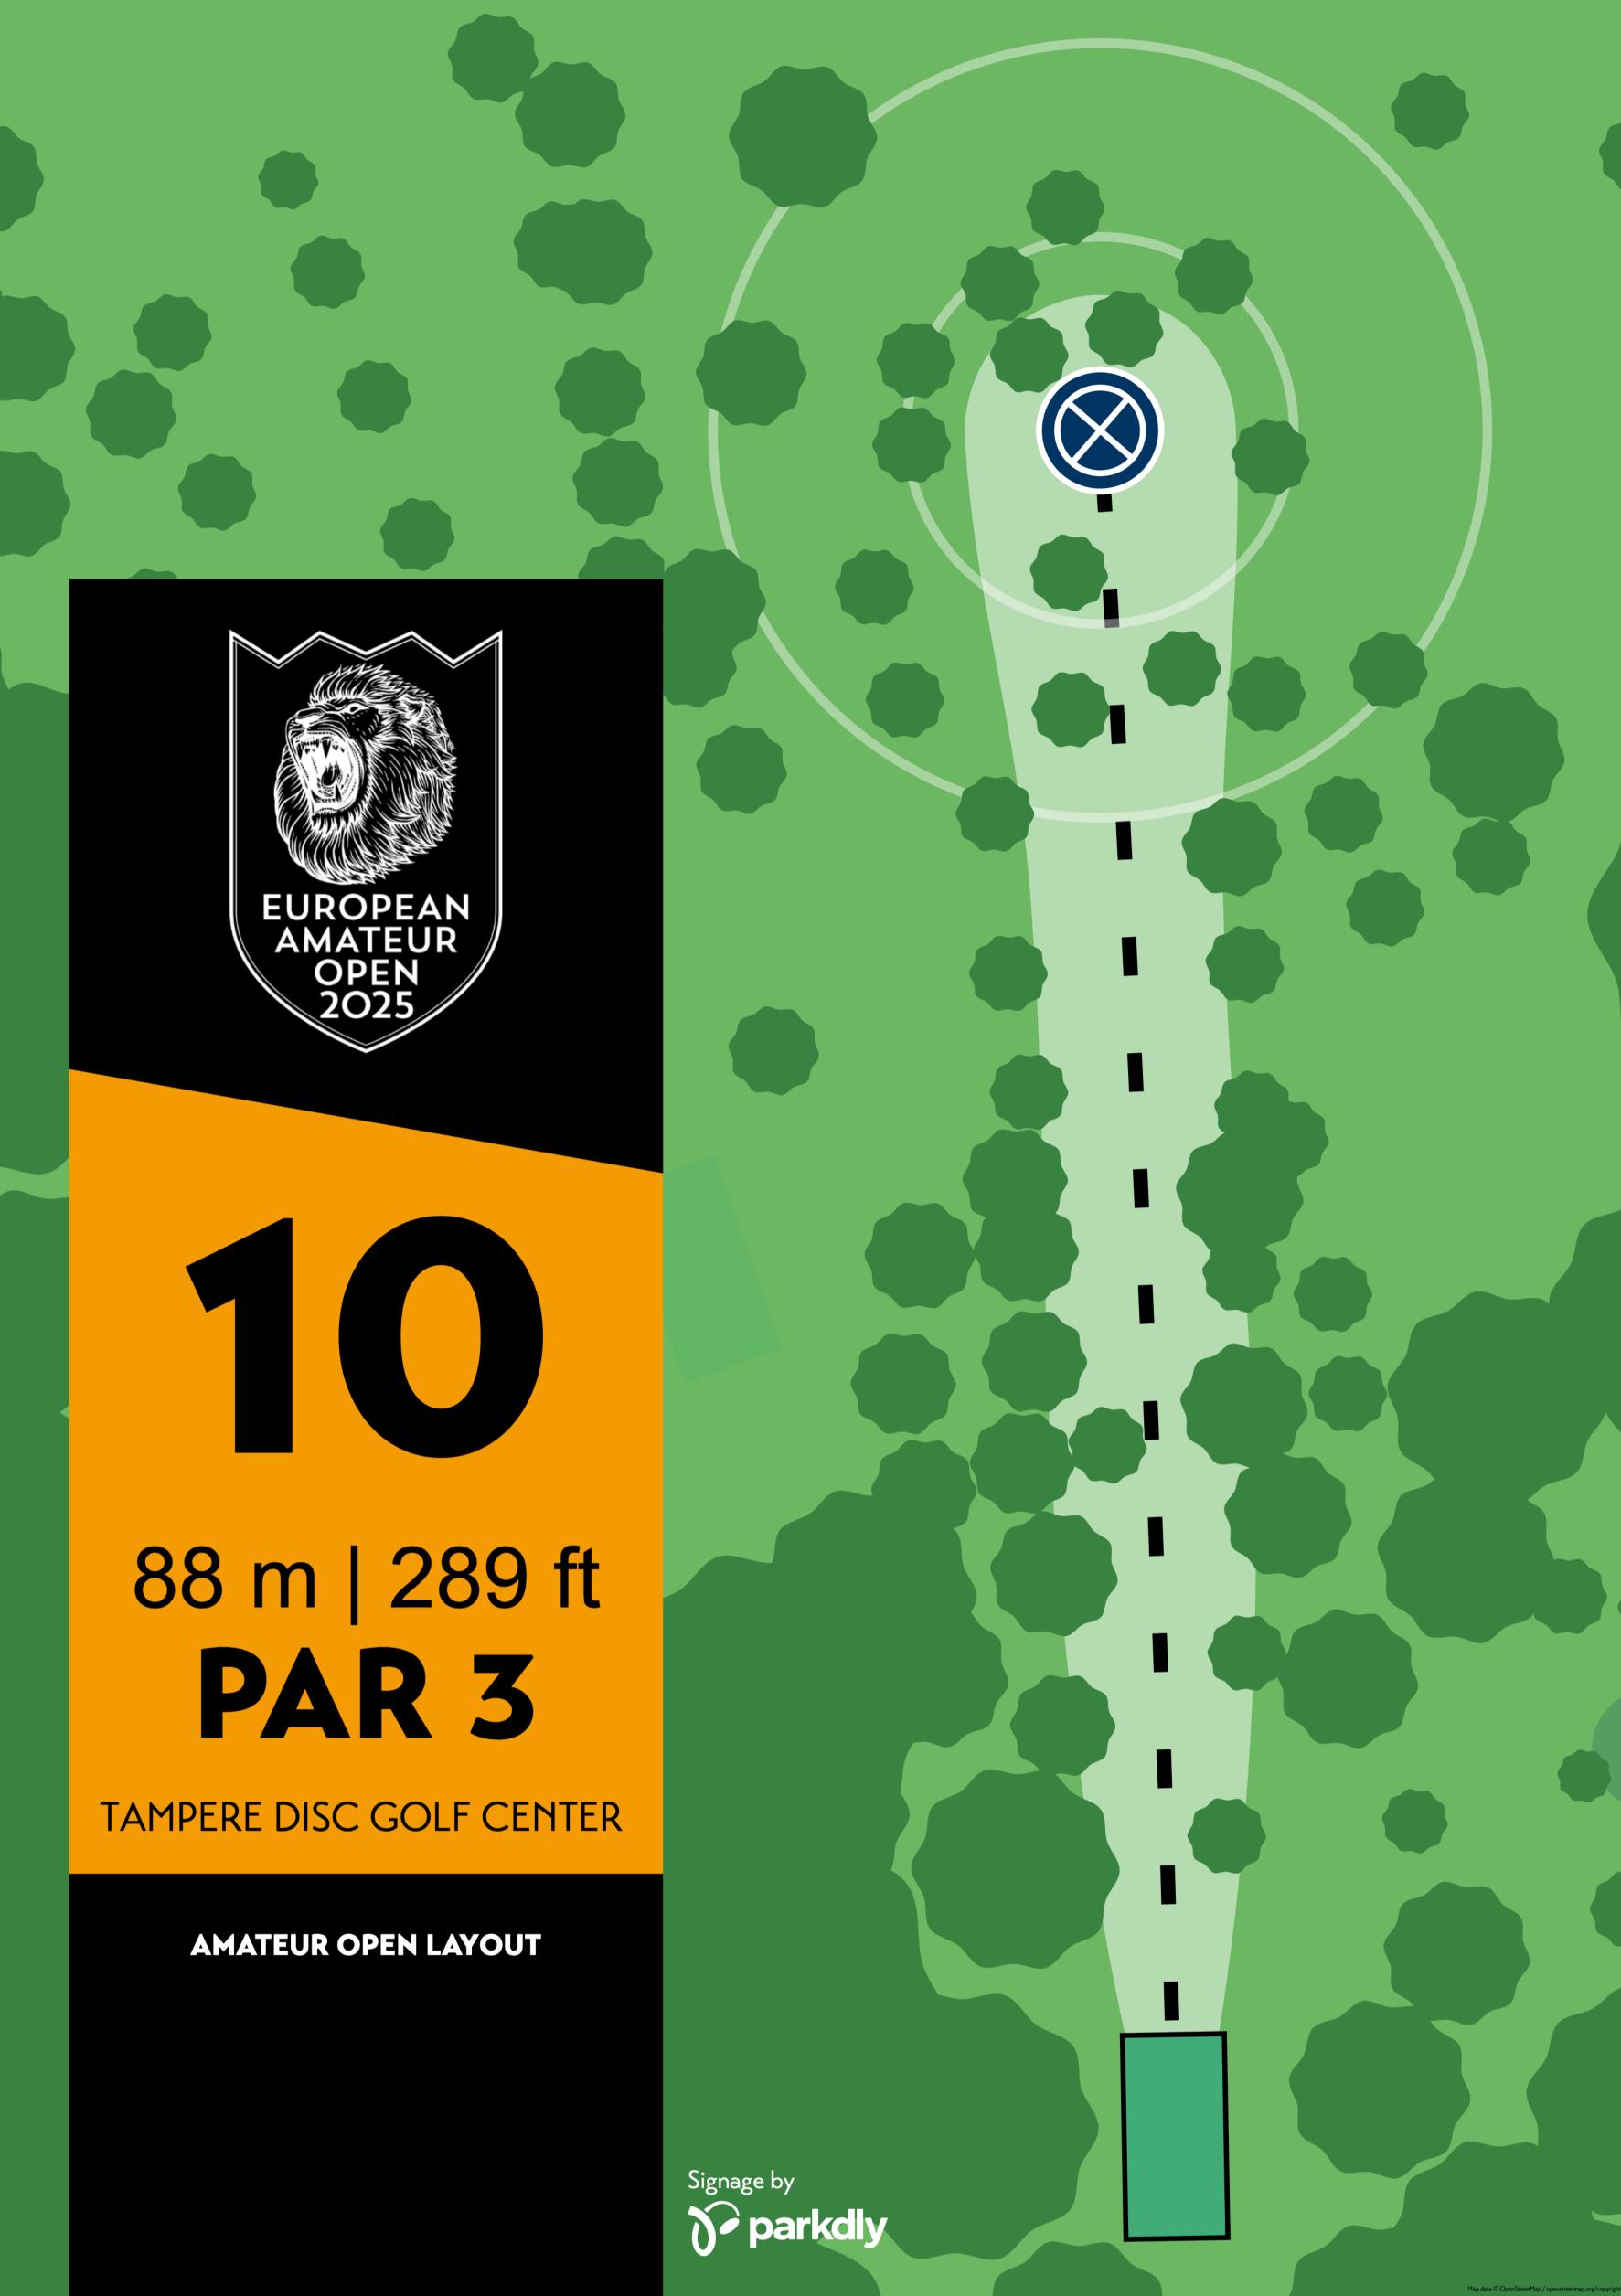

# 84 m | 276 ft **PAR 3**

TAMPERE DISC GOLF CENTER

### AMATEUR OPEN LAYOUT

OB on the right side, gravel road and beyond.

Signage by

OB