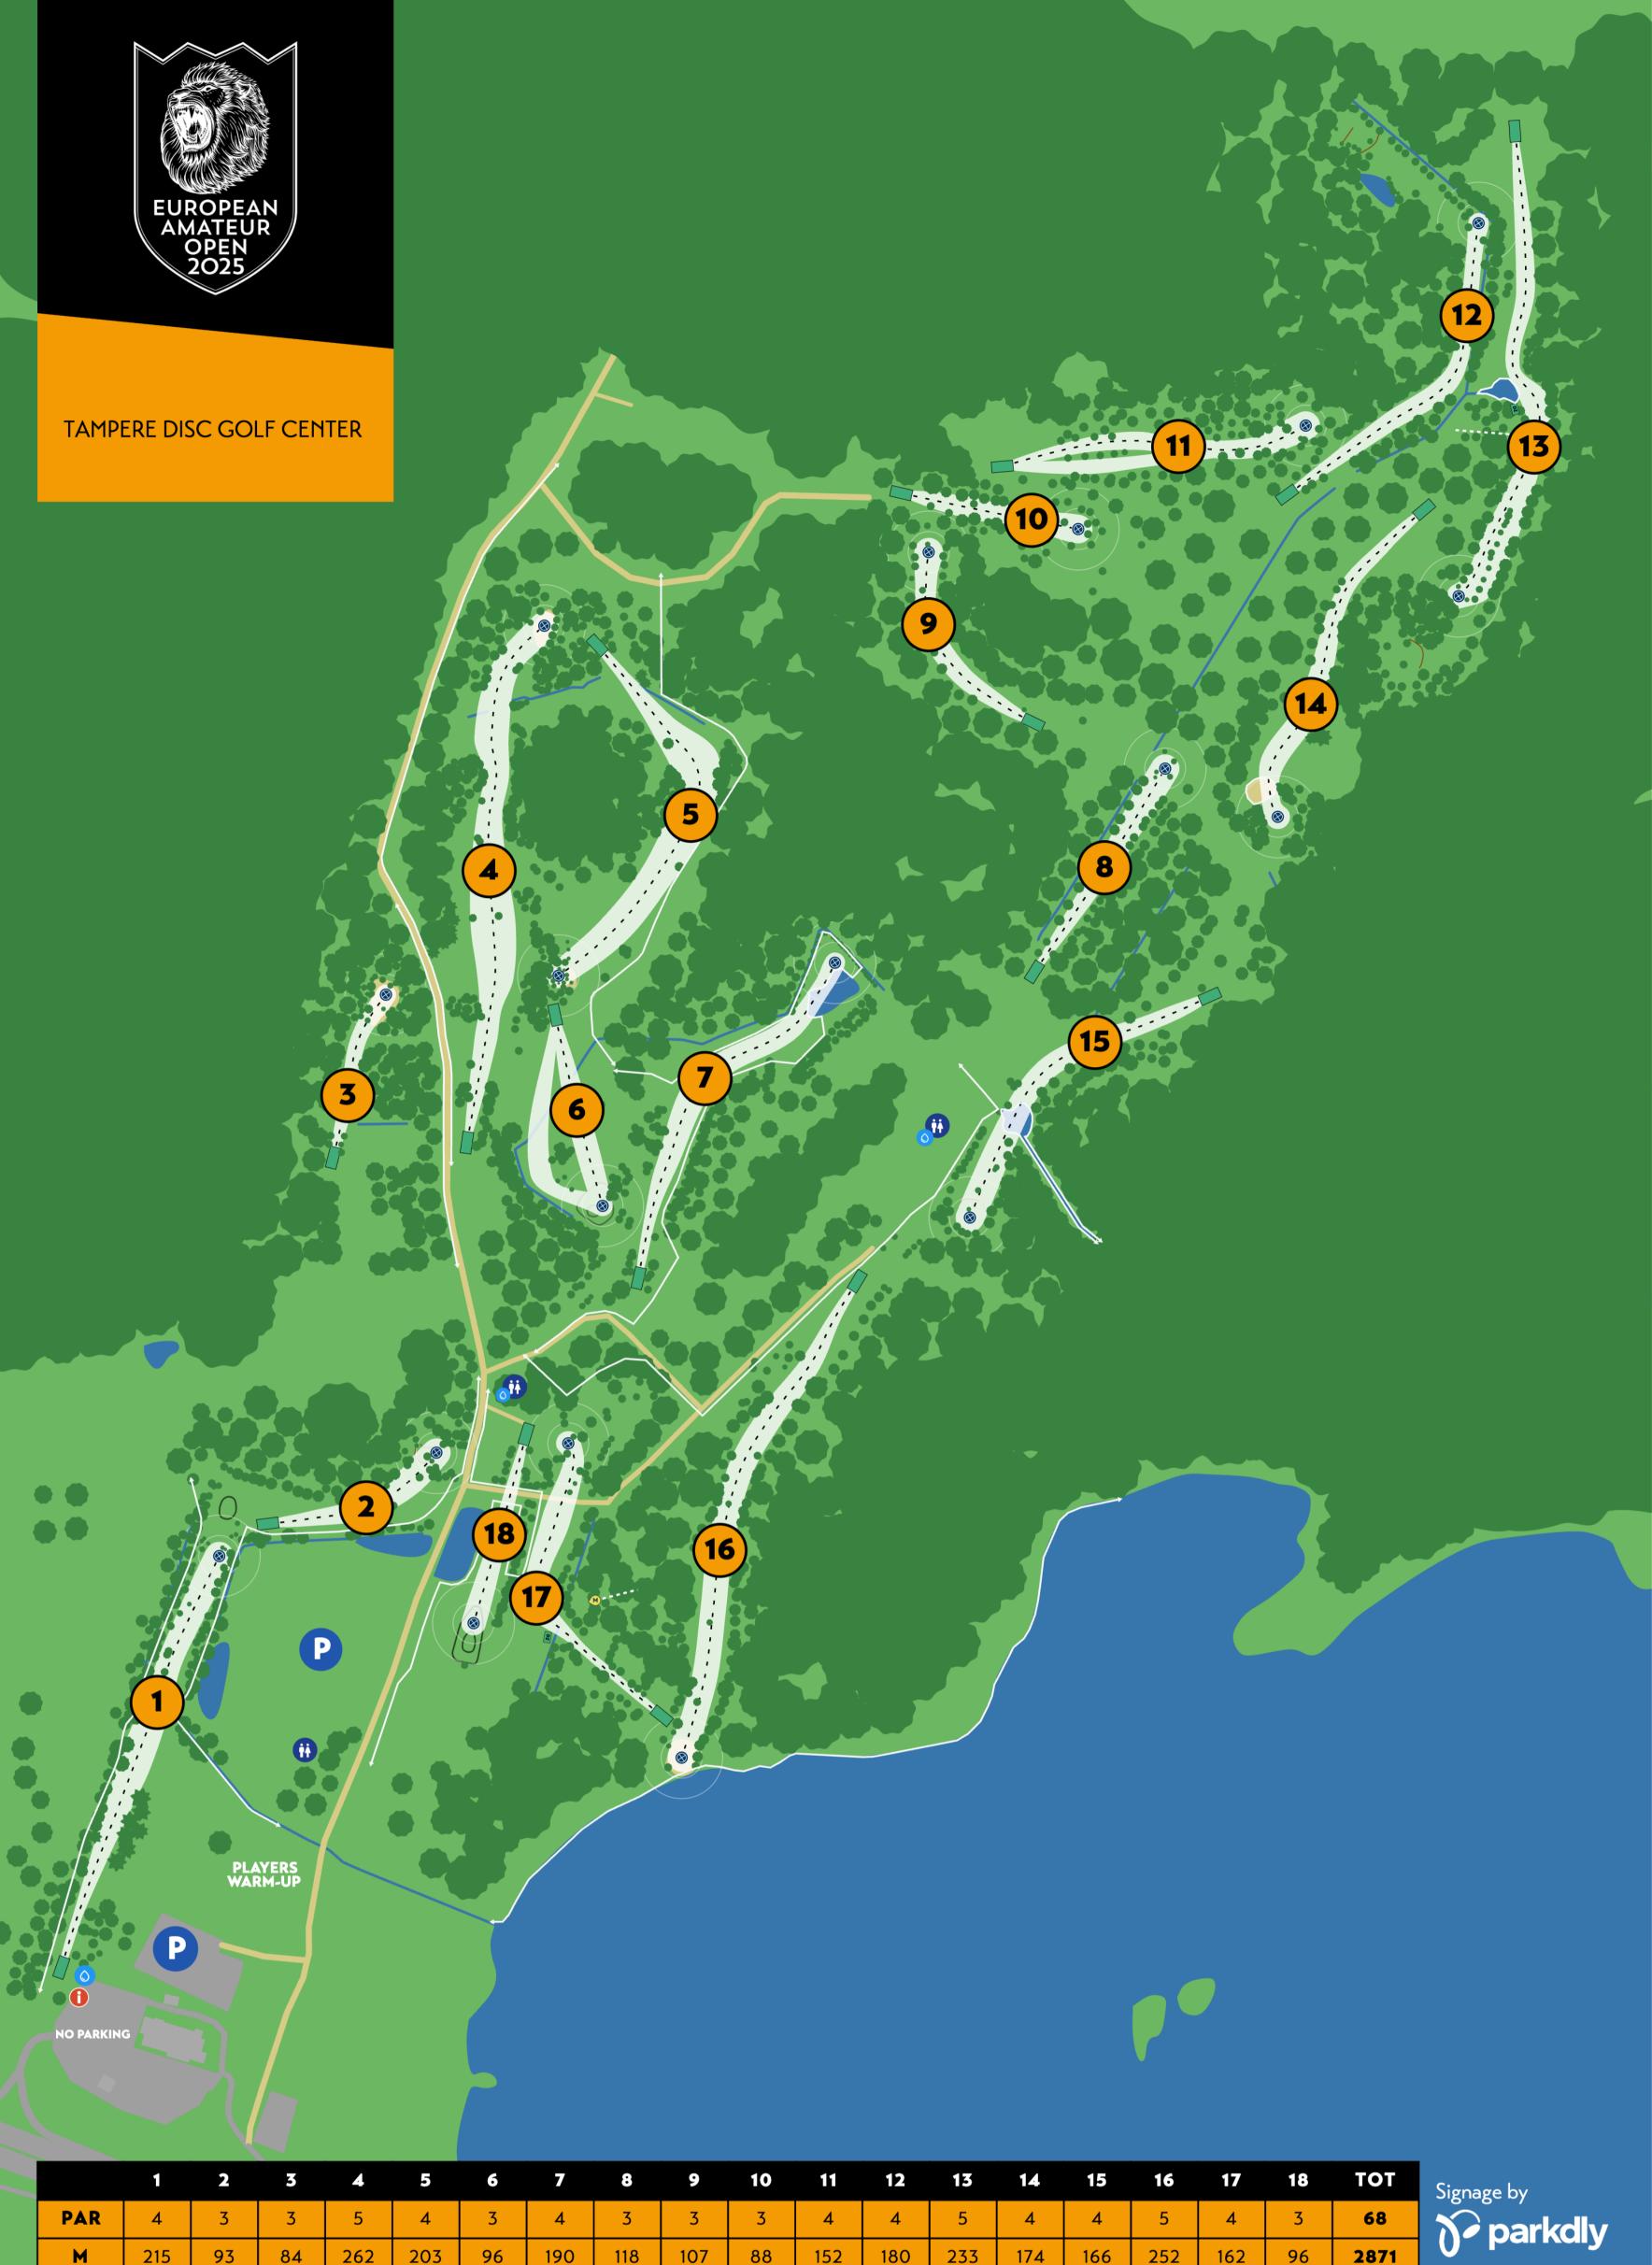

# **Tampere Disc Golf Center Caddie Book**

AMATEUR OPEN LAYOUT

Caddie book by

### TAMPERE DISC GOLF CENTER

### AMATEUR OPEN LAYOUT

OB on both sides of the hole. Left side OB is a golf course.

If you hear a "FORE" from there, cover yourself since golf balls can stray off the course. If your disc goes there, retrieve it carefully.