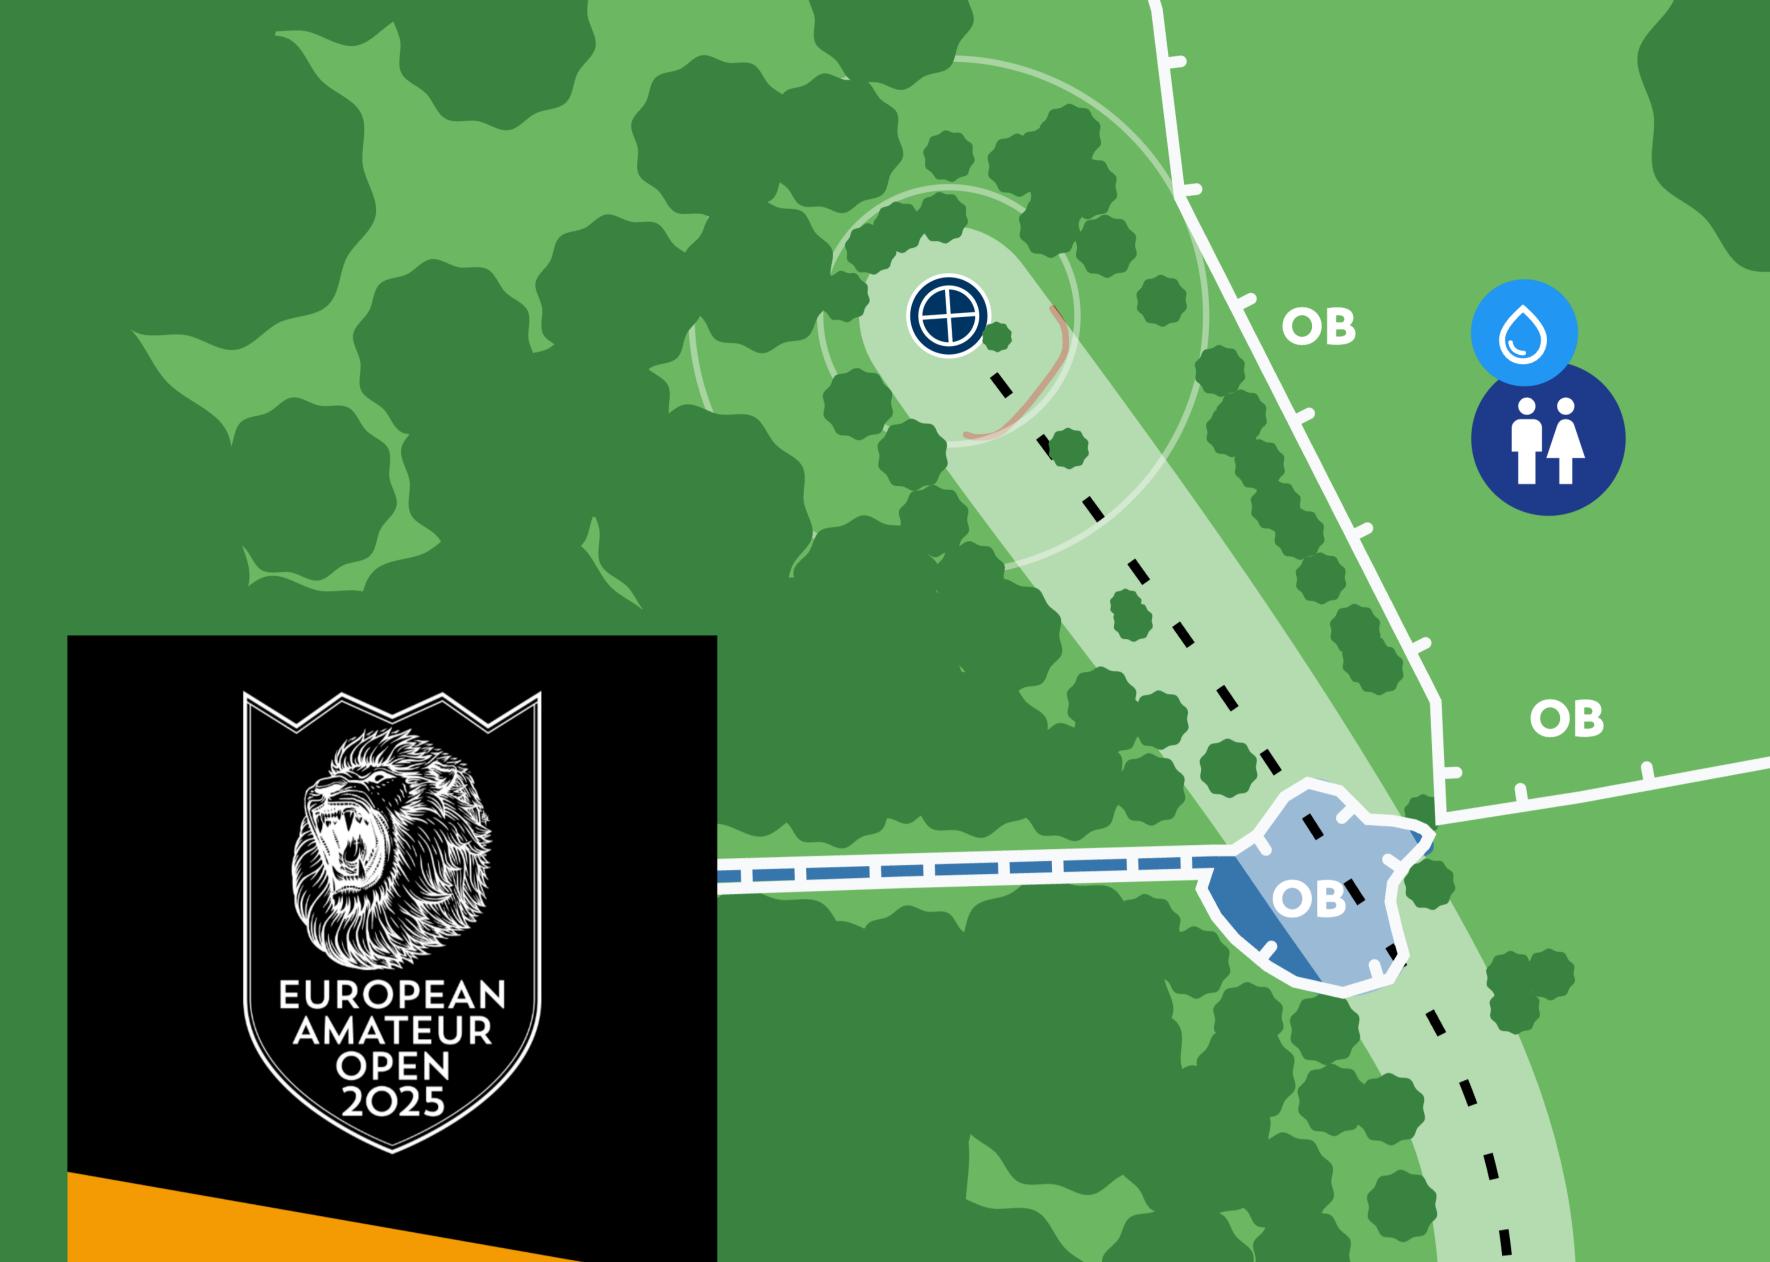

# 262 m | 860 ft **PAR 5**

## TAMPERE DISC GOLF CENTER

### AMATEUR OPEN LAYOUT

OB on the left side, gravel road and beyond.