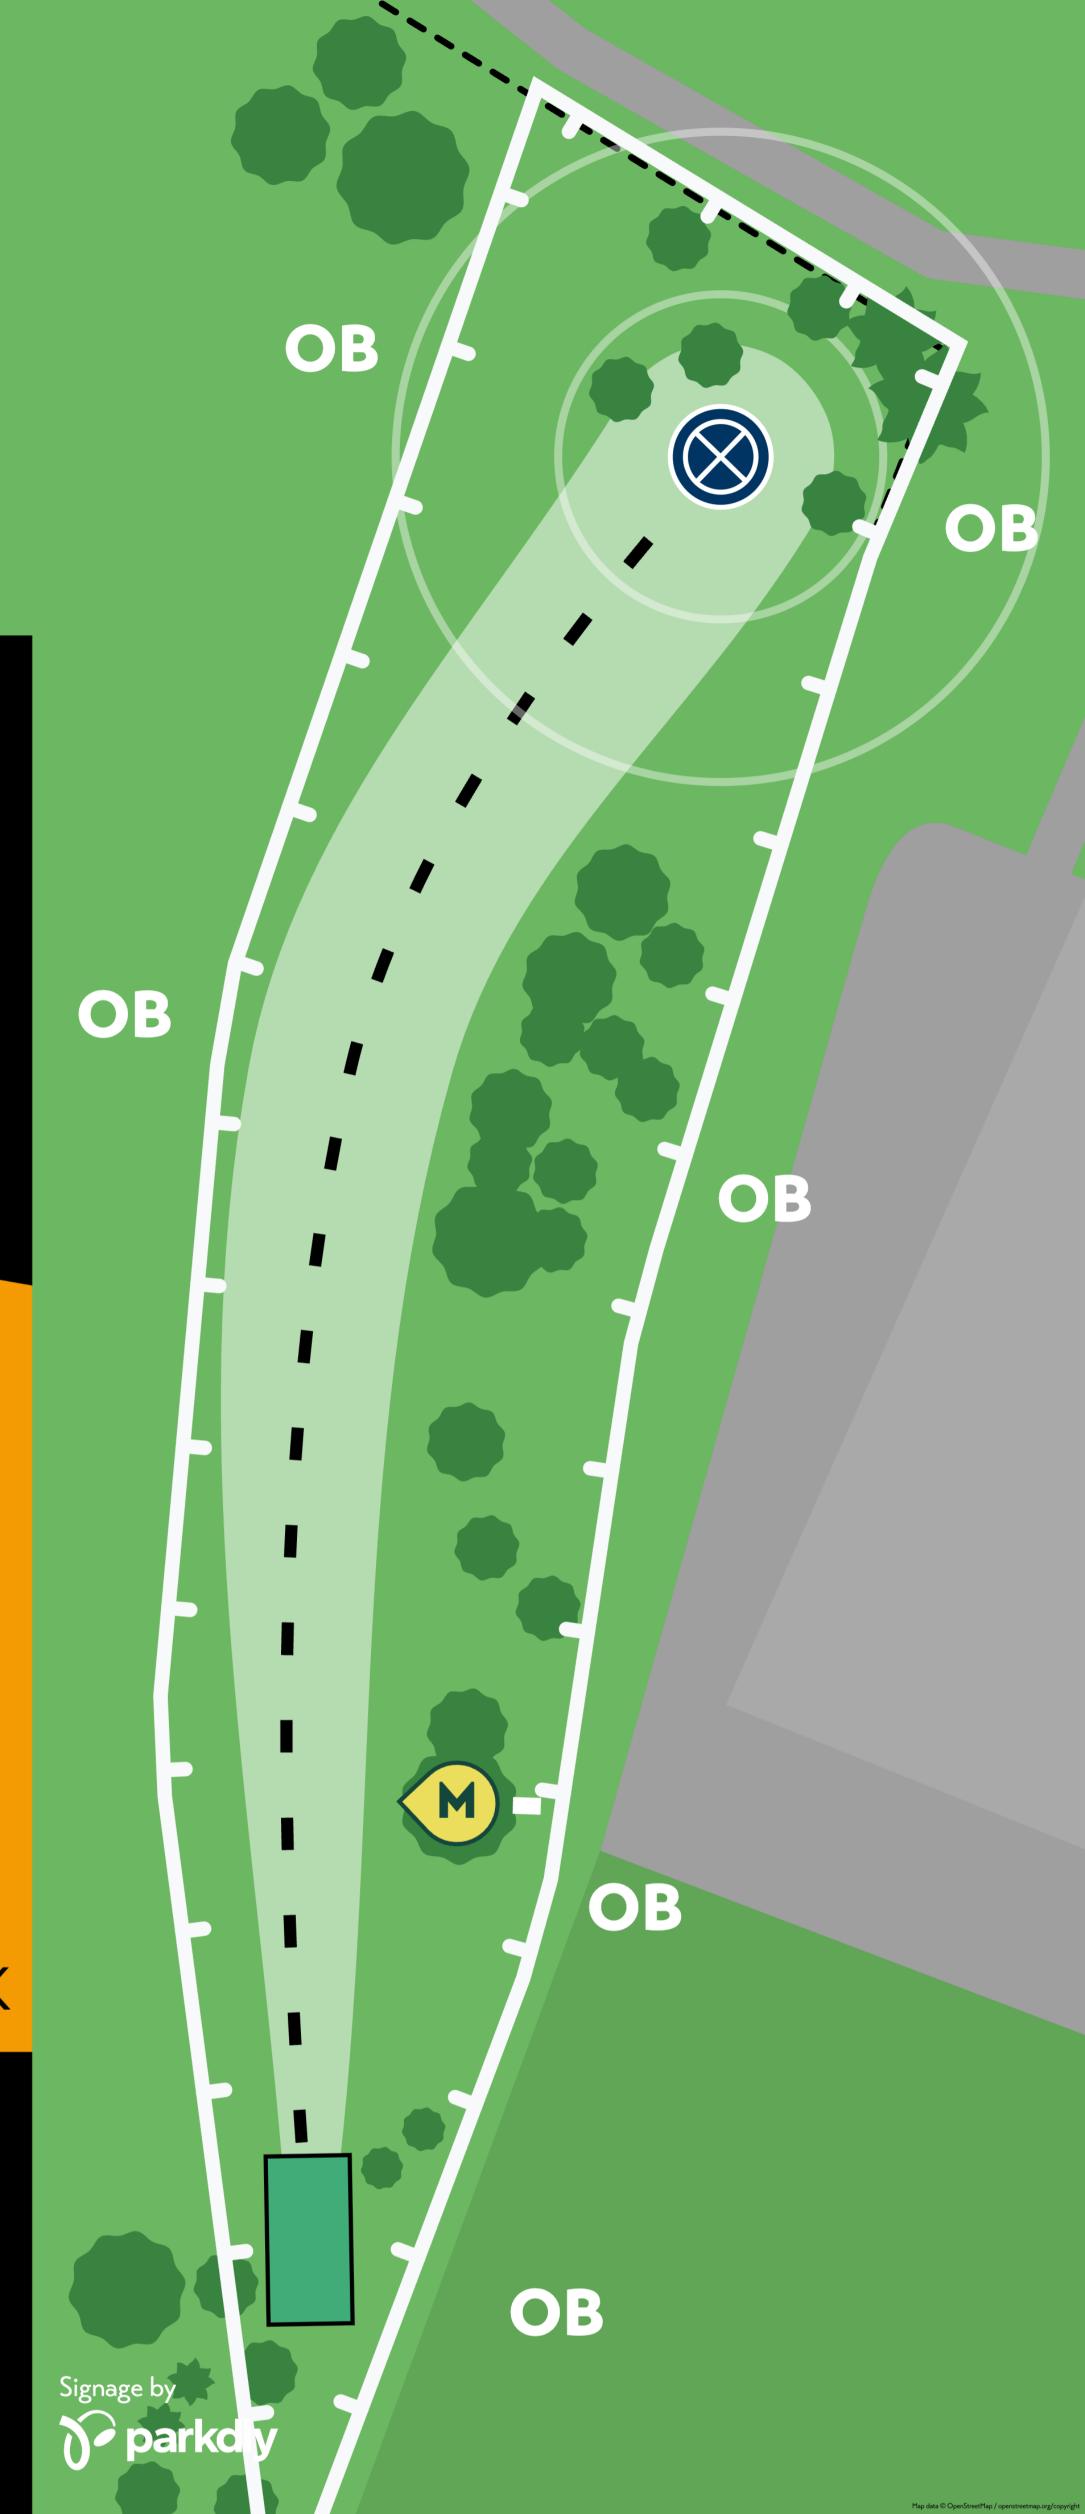

# **MA LAYOUT**

Mandatory on the right. If part of a thrown disc clearly enters into a restricted space, the player receives one penalty throw and they must rethrow from the previous lie. OB all the way on the left, OB behind the basket, OB on the right.

# 188 m | 617 ft PAR 4

NOKIA DISCGOLFPARK