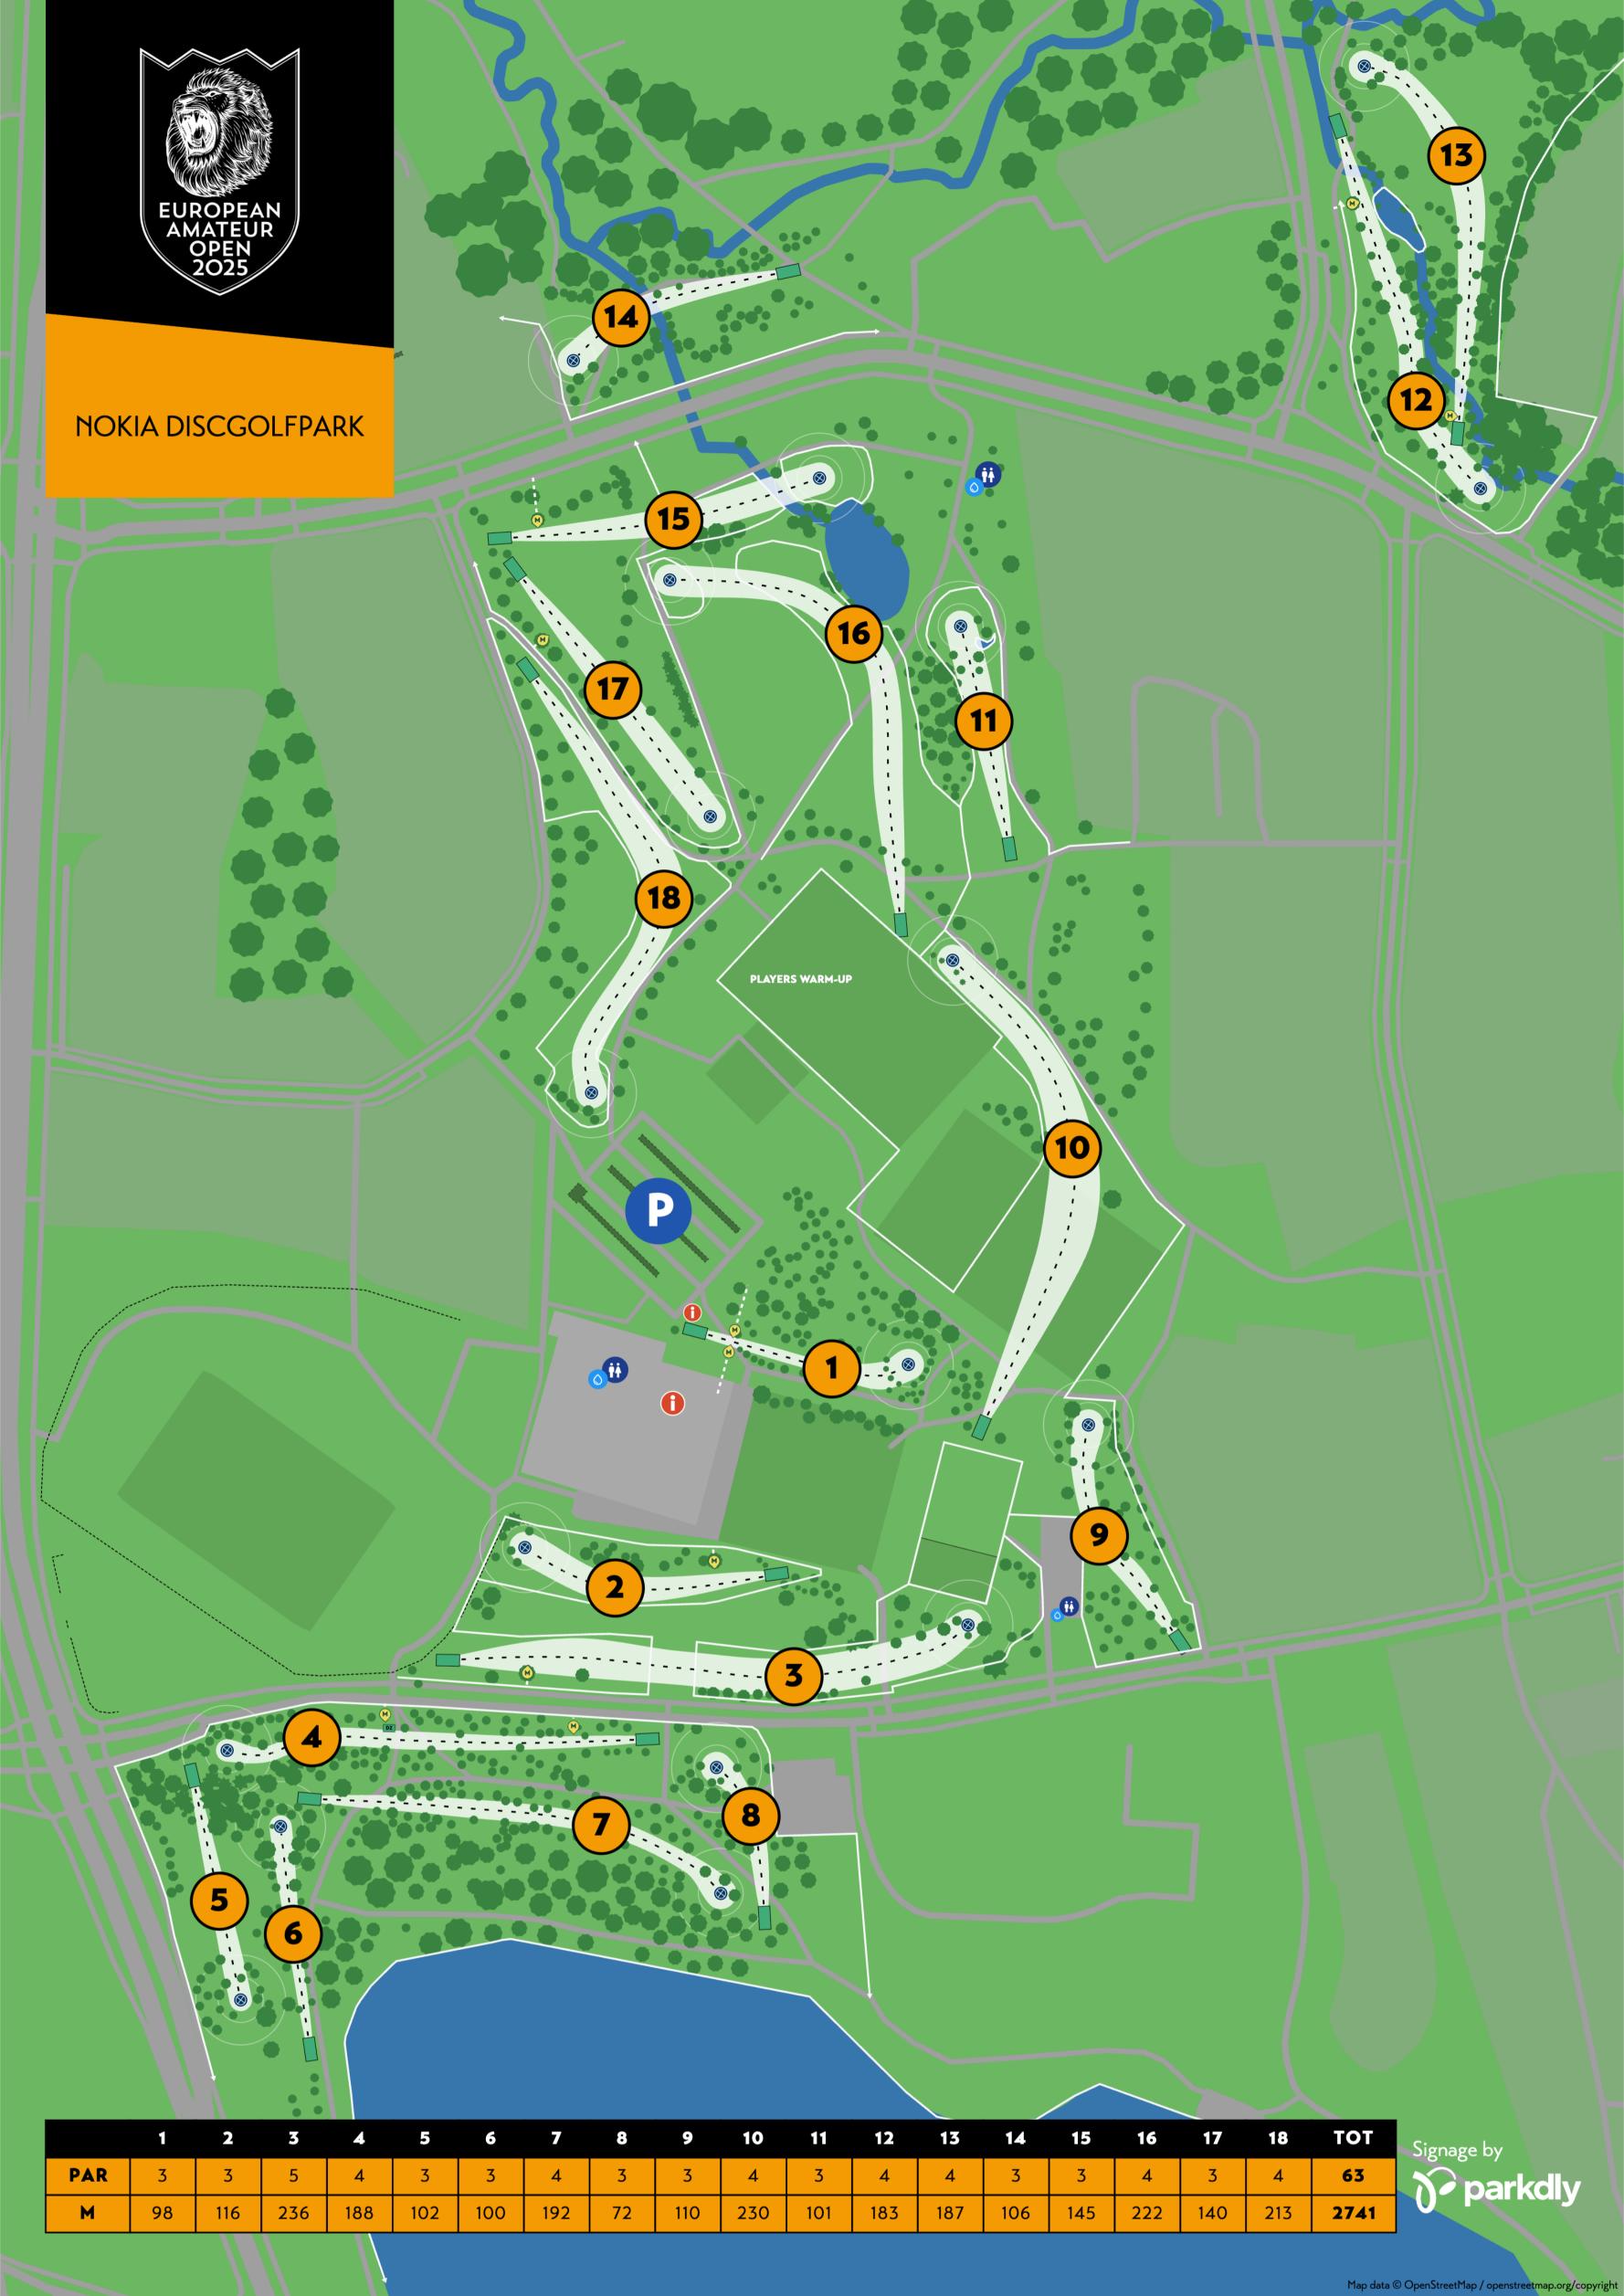

# Nokia DiscGolfPark Caddie Book

MA LAYOUT

98 m | 322 ft

PAR 3

NOKIA DISCGOLFPARK

## **MA LAYOUT**

Triple mandatory (gate), If part of a thrown disc clearly enters into a restricted space, the player receives one penalty throw and they must rethrow from the previous lie.

116 m | 381 ft
PAR 3

NOKIA DISCGOLFPARK

# **MA LAYOUT**

Mandatory on the right. If part of a thrown disc clearly enters into a restricted space, the player receives one penalty throw and they must rethrow from the previous lie. OB all the way on the left, OB behind the basket, OB on the right.

# 188 m | 617 ft PAR 4

NOKIA DISCGOLFPARK

# **MA LAYOUT**

OB all the way on the right (road). Two mandatories on the right. If a player misses the first mandatory, they must re-throw from the previous lie with one throw penalty. If a player misses the second mandatory, they continue play from the DZ with one throw penalty.

Signage by

parkdly

OB

OB

OB

192 m | 630 ft PAR 4

NOKIA DISCGOLFPARK

**MA LAYOUT** 

OB in the water (lake).

Signage by parkdly

OB OB

OB around the hole. On the left, the wetland area and continues behind the basket as marked. On the right, the walkway and beyond.

OB in the pond.

Signage b

parkdly

213 m | 699 ft PAR 4

NOKIA DISCGOLFPARK

**MA LAYOUT** 

OB all the way on the left, right and beyond the basket.