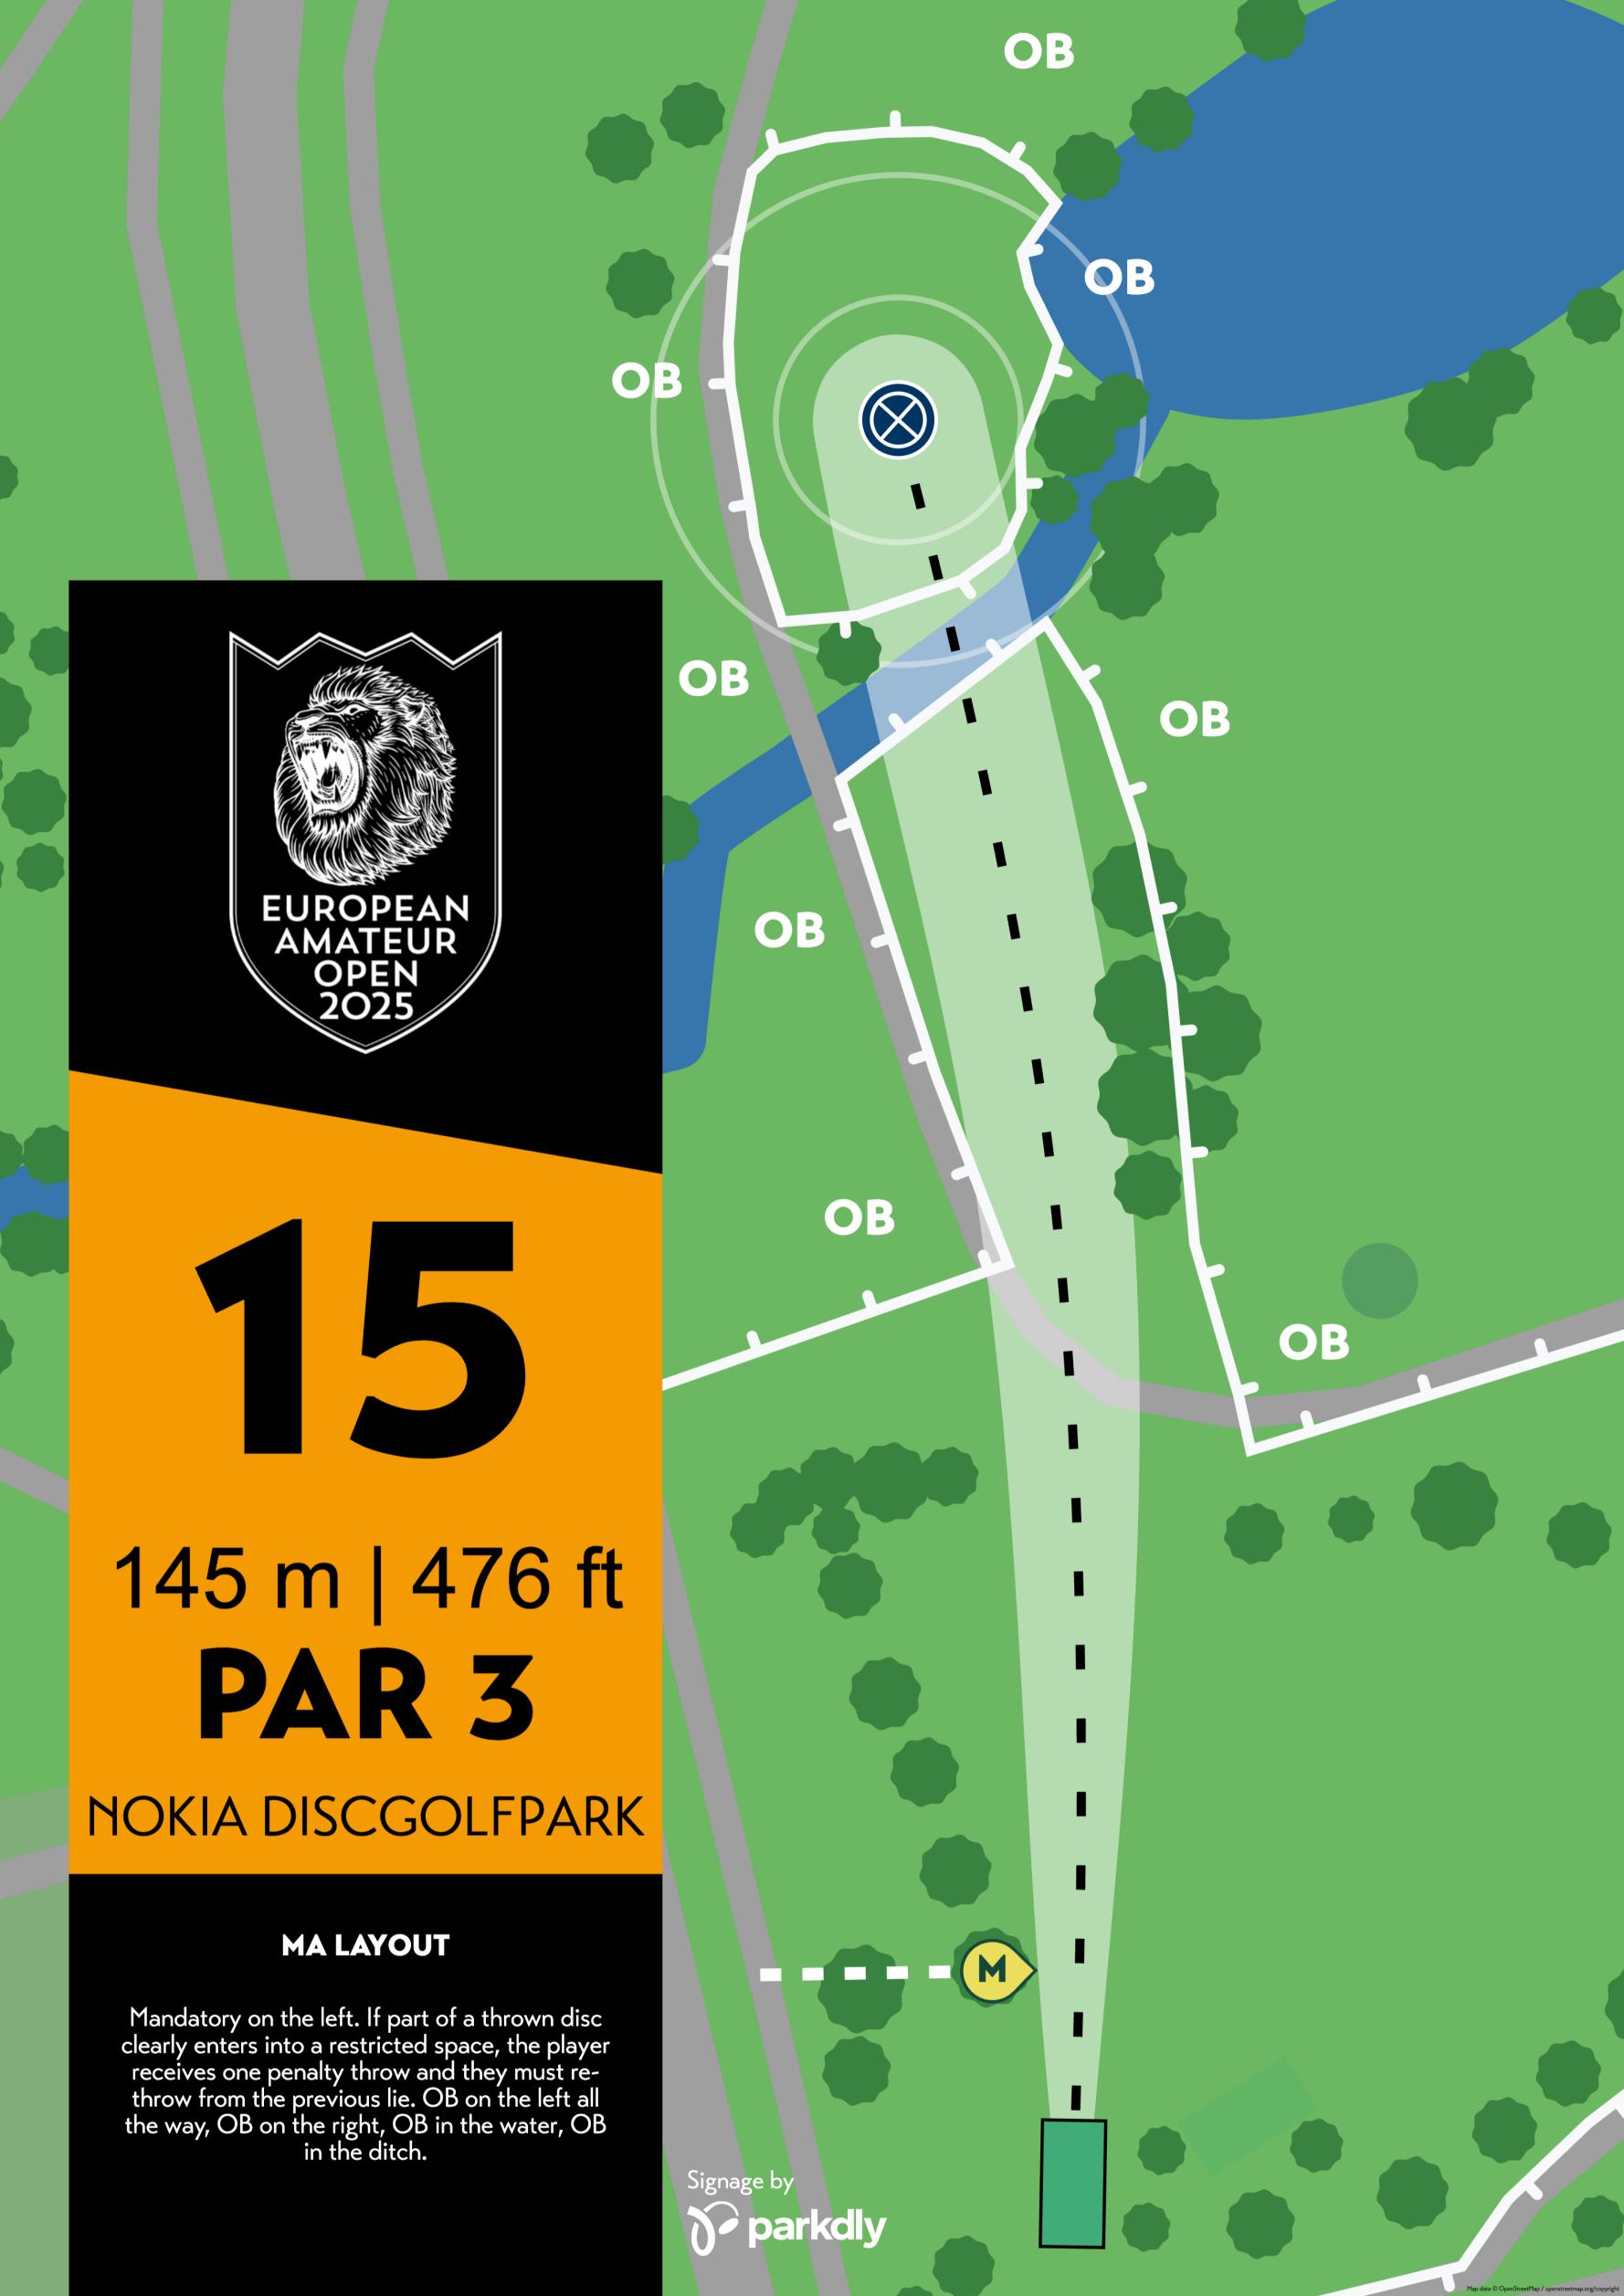

# **MA LAYOUT**

OB all the way on the right (road). Two mandatories on the right. If a player misses the first mandatory, they must re-throw from the previous lie with one throw penalty. If a player misses the second mandatory, they continue play from the DZ with one throw penalty.