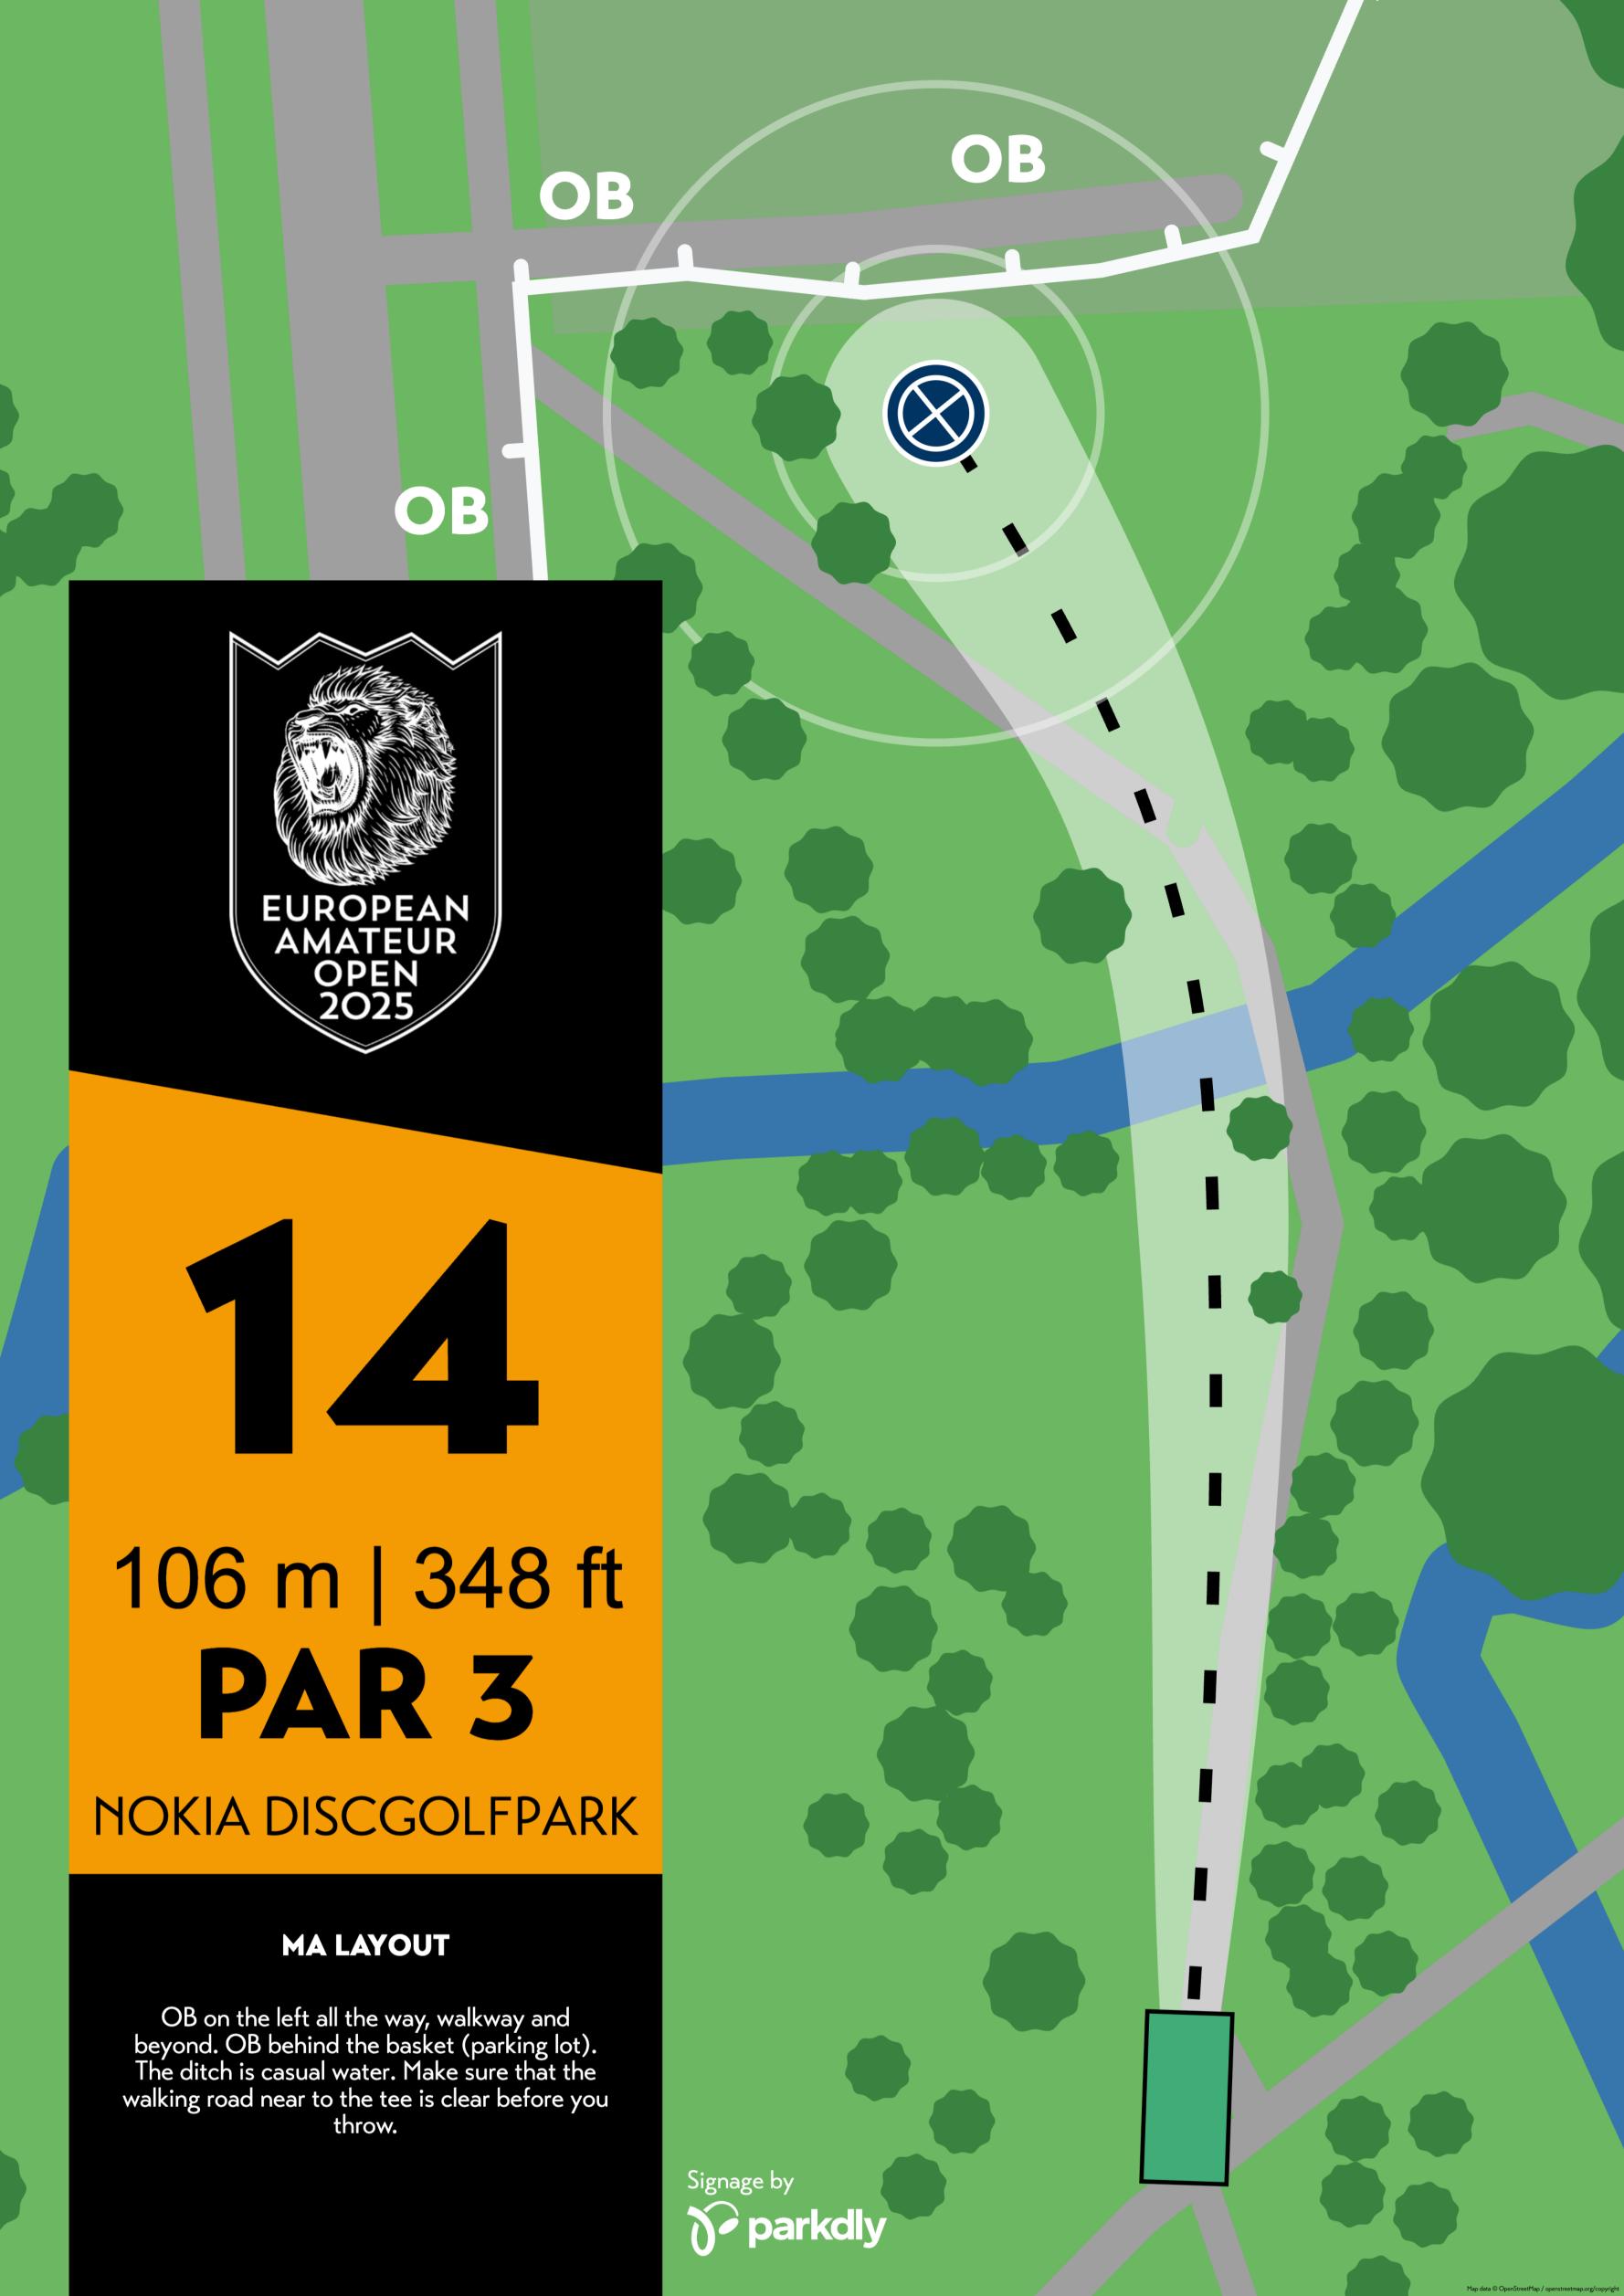

parkdly

213 m | 699 ft PAR 4

NOKIA DISCGOLFPARK

**MA LAYOUT** 

OB all the way on the left, right and beyond the basket.