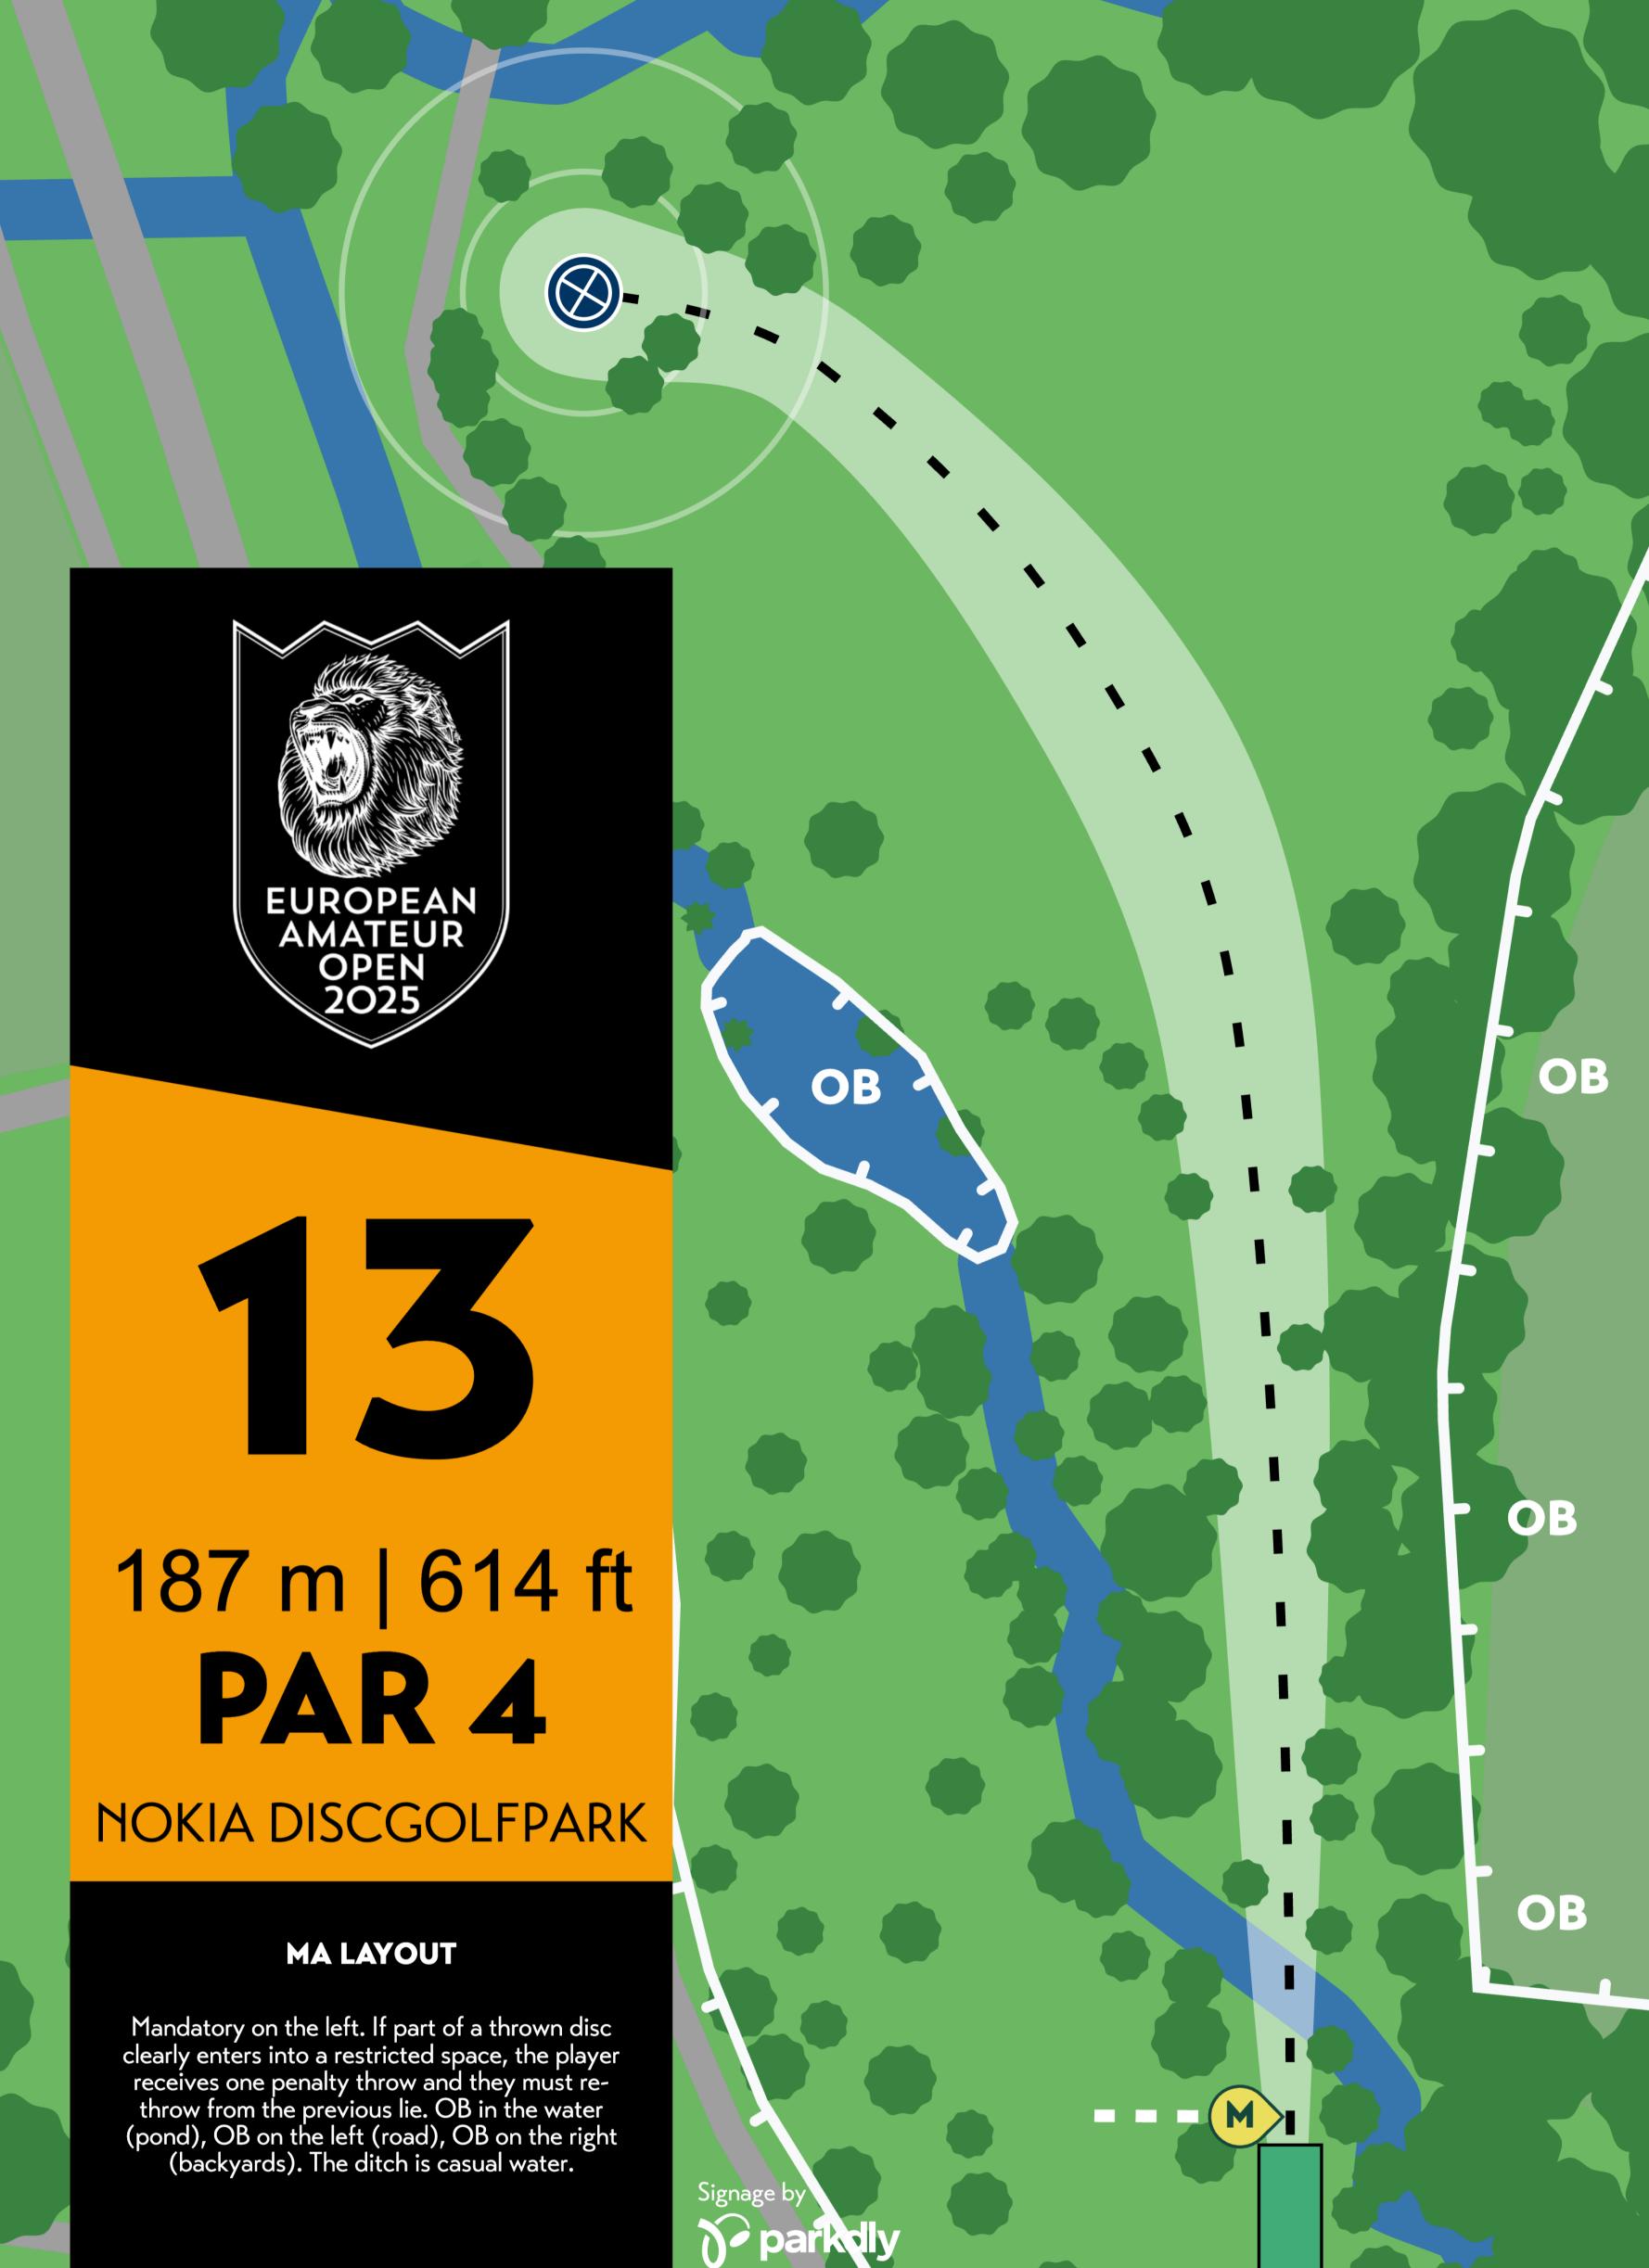

OB in the water (lake).

Signage by parkdly

OB OB

OB around the hole. On the left, the wetland area and continues behind the basket as marked. On the right, the walkway and beyond.

OB in the pond.

Signage b