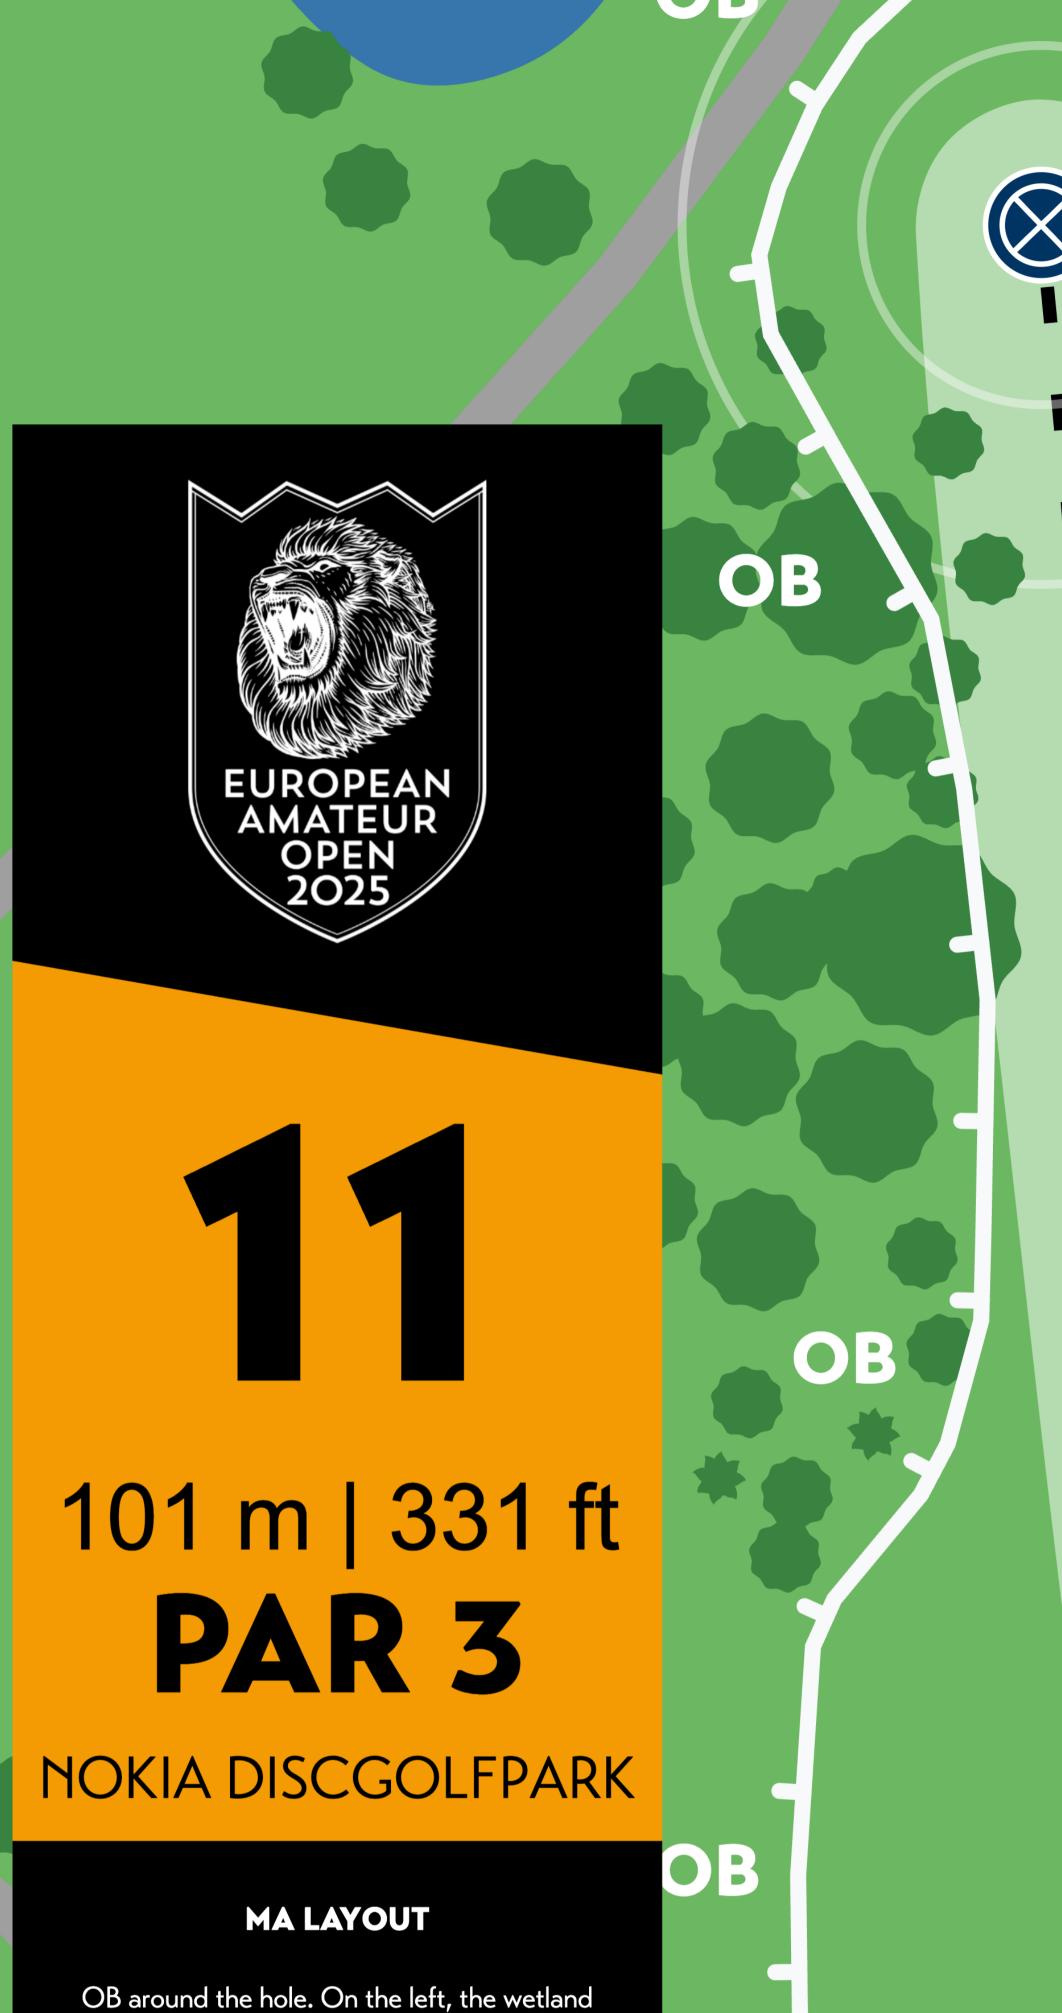

OB in the water (lake).

Signage by parkdly

OB OB

OB around the hole. On the left, the wetland area and continues behind the basket as marked. On the right, the walkway and beyond.

OB in the pond.

Signage b