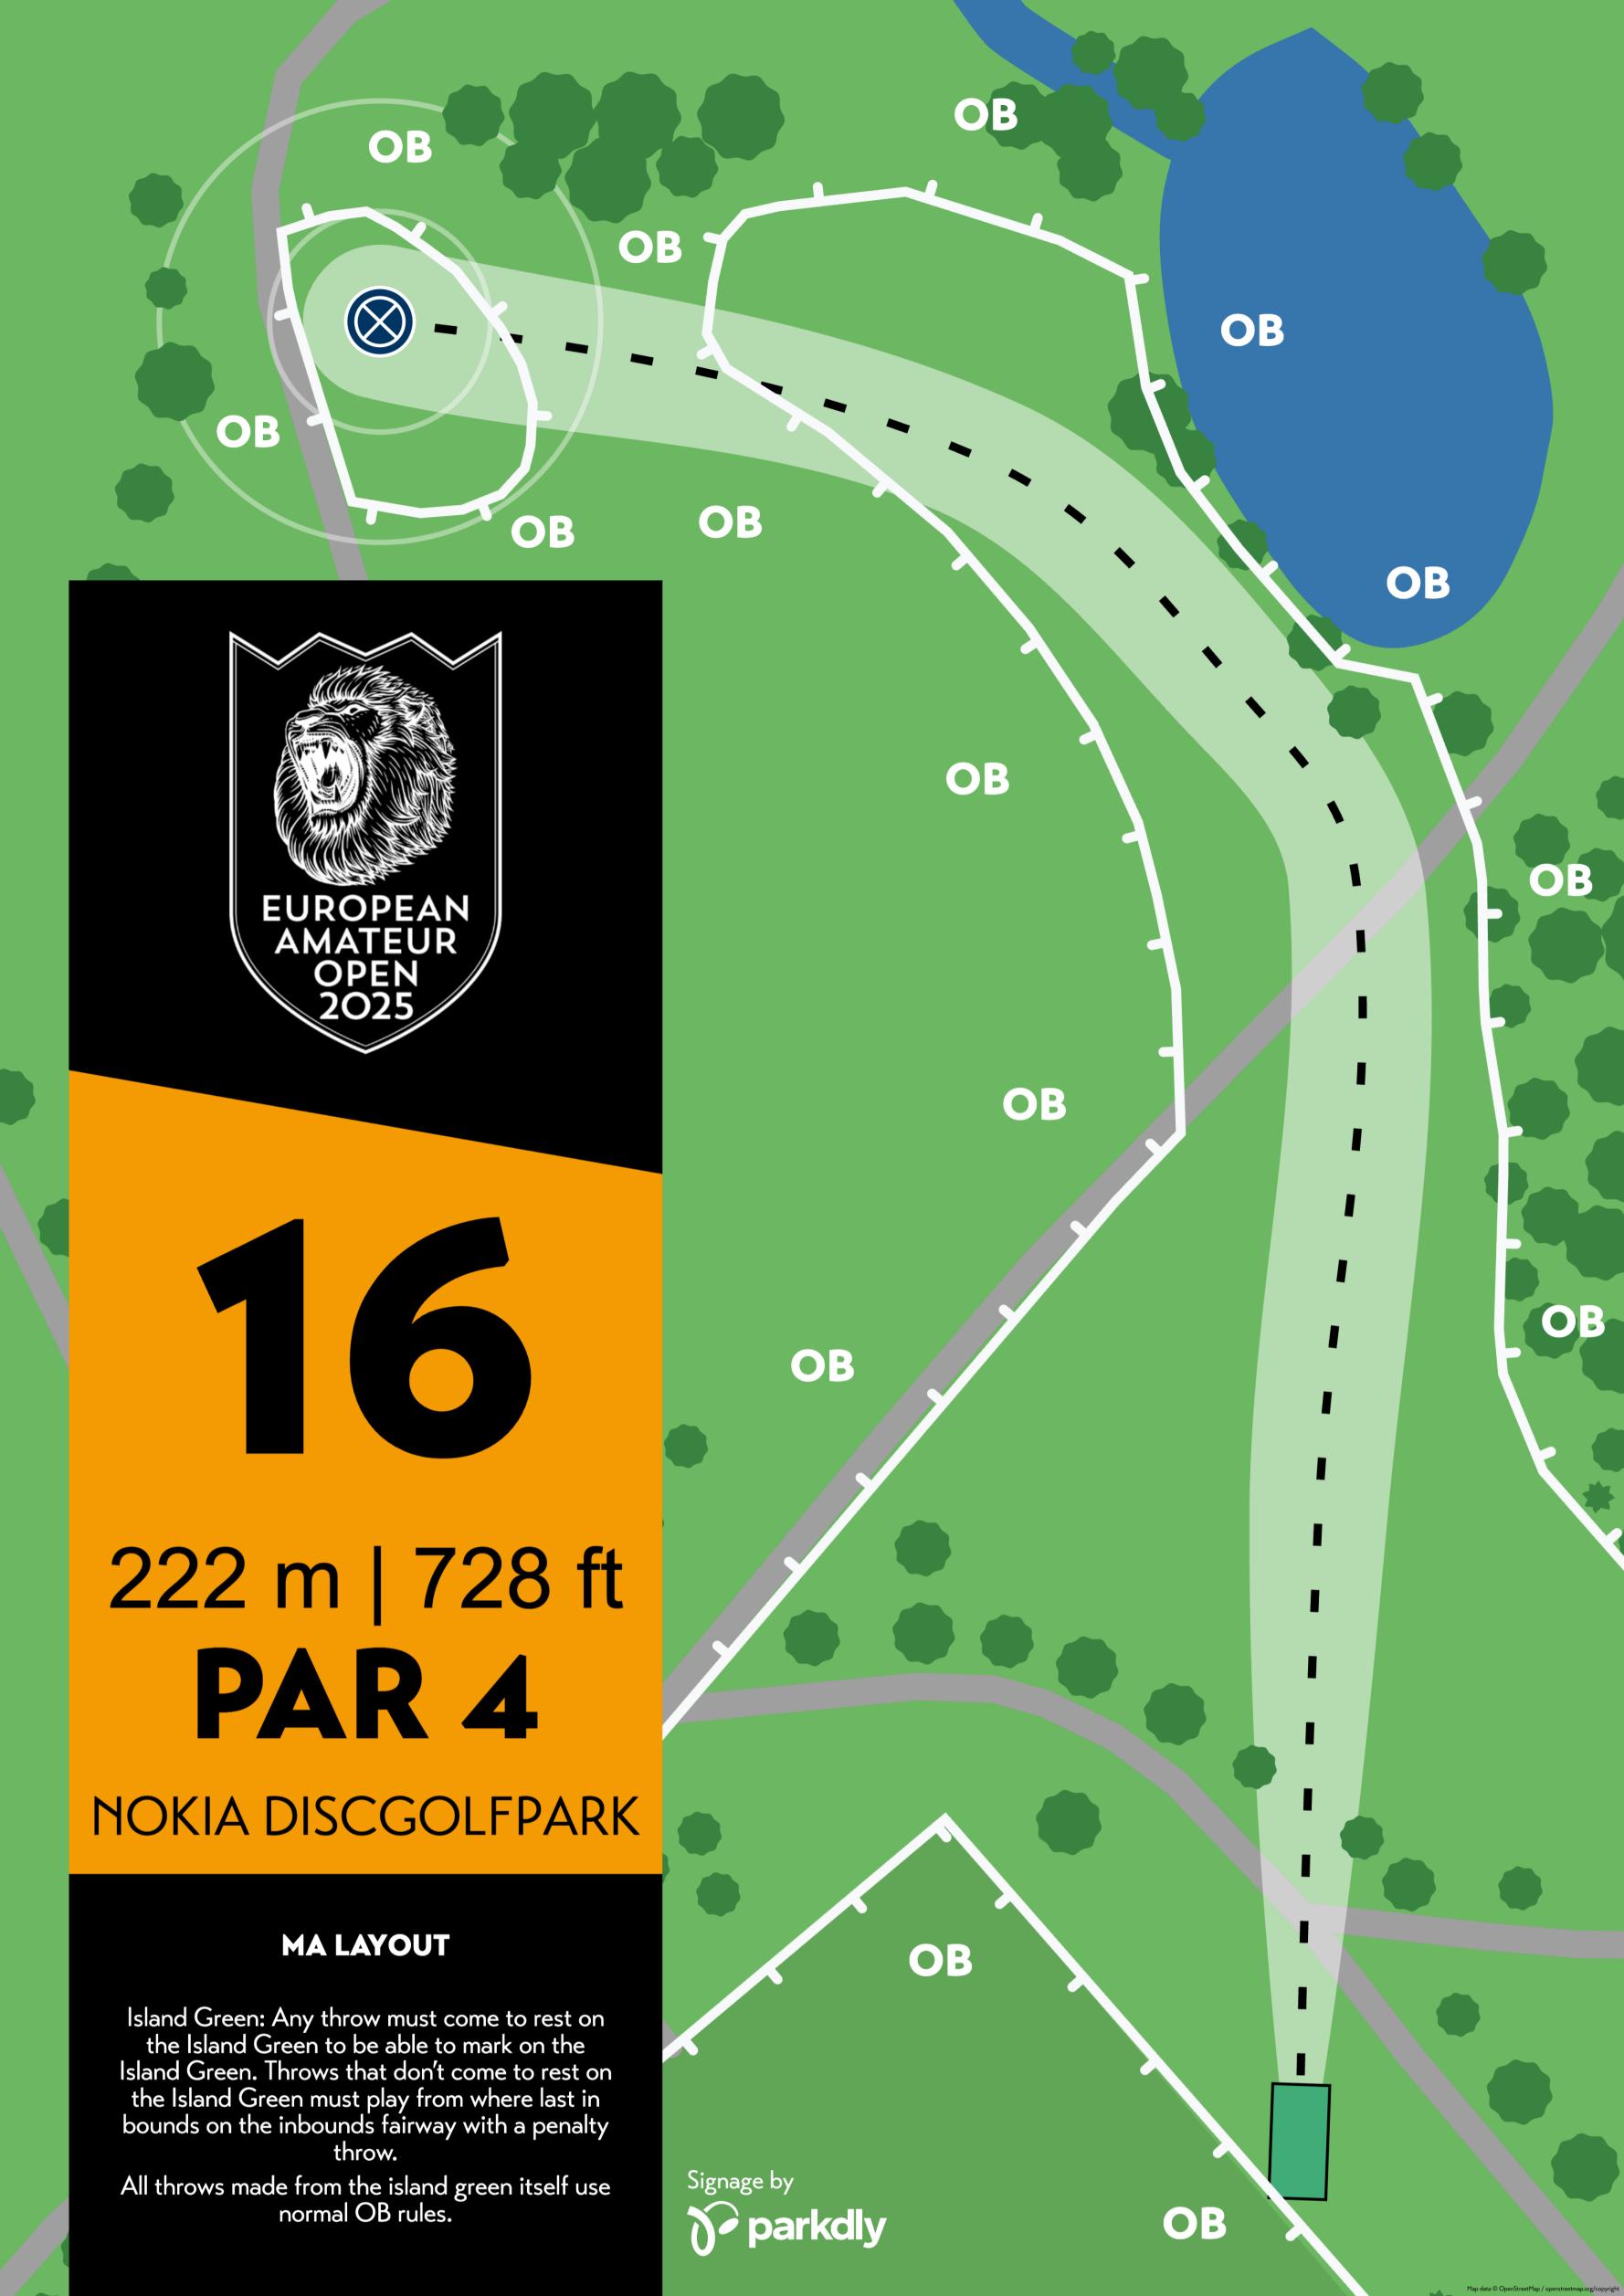

OB in the water (lake).

Signage by parkdly

OB OB

OB around the hole. On the left, the wetland area and continues behind the basket as marked. On the right, the walkway and beyond.

OB in the pond.

Signage b