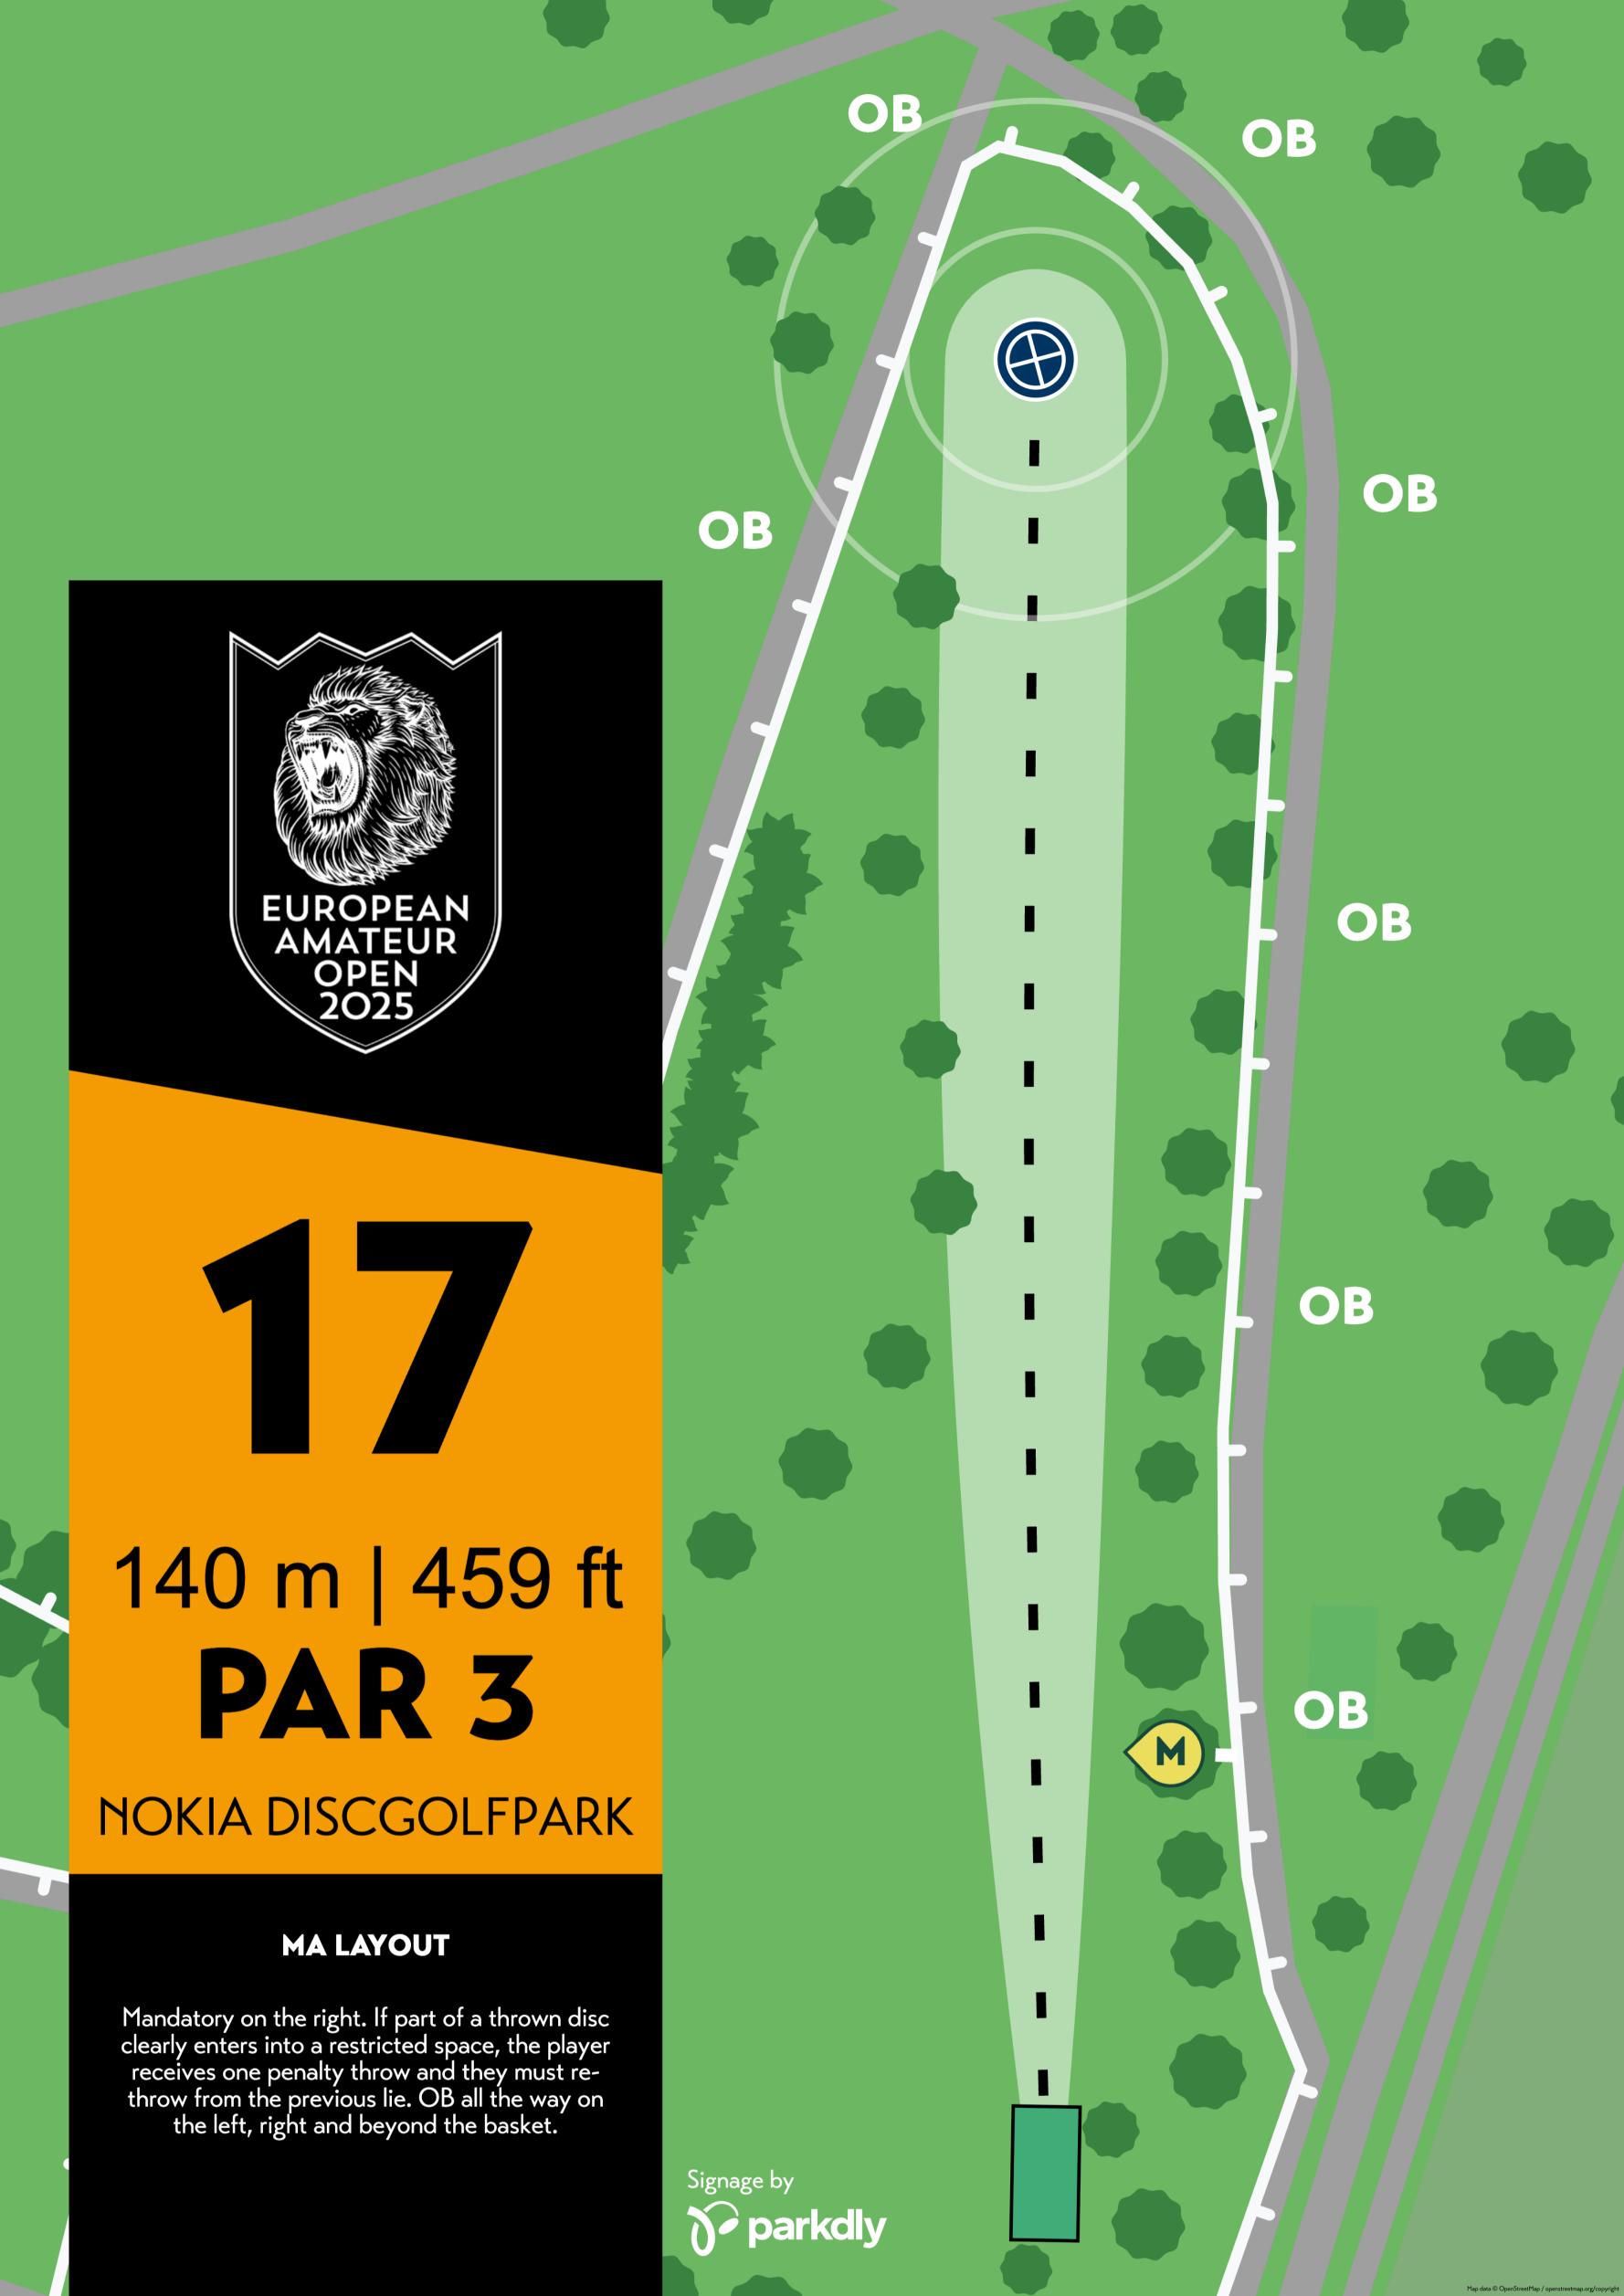

# **MA LAYOUT**

Mandatory on the right. If part of a thrown disc clearly enters into a restricted space, the player receives one penalty throw and they must rethrow from the previous lie. OB all the way on the left, OB behind the basket, OB on the right.