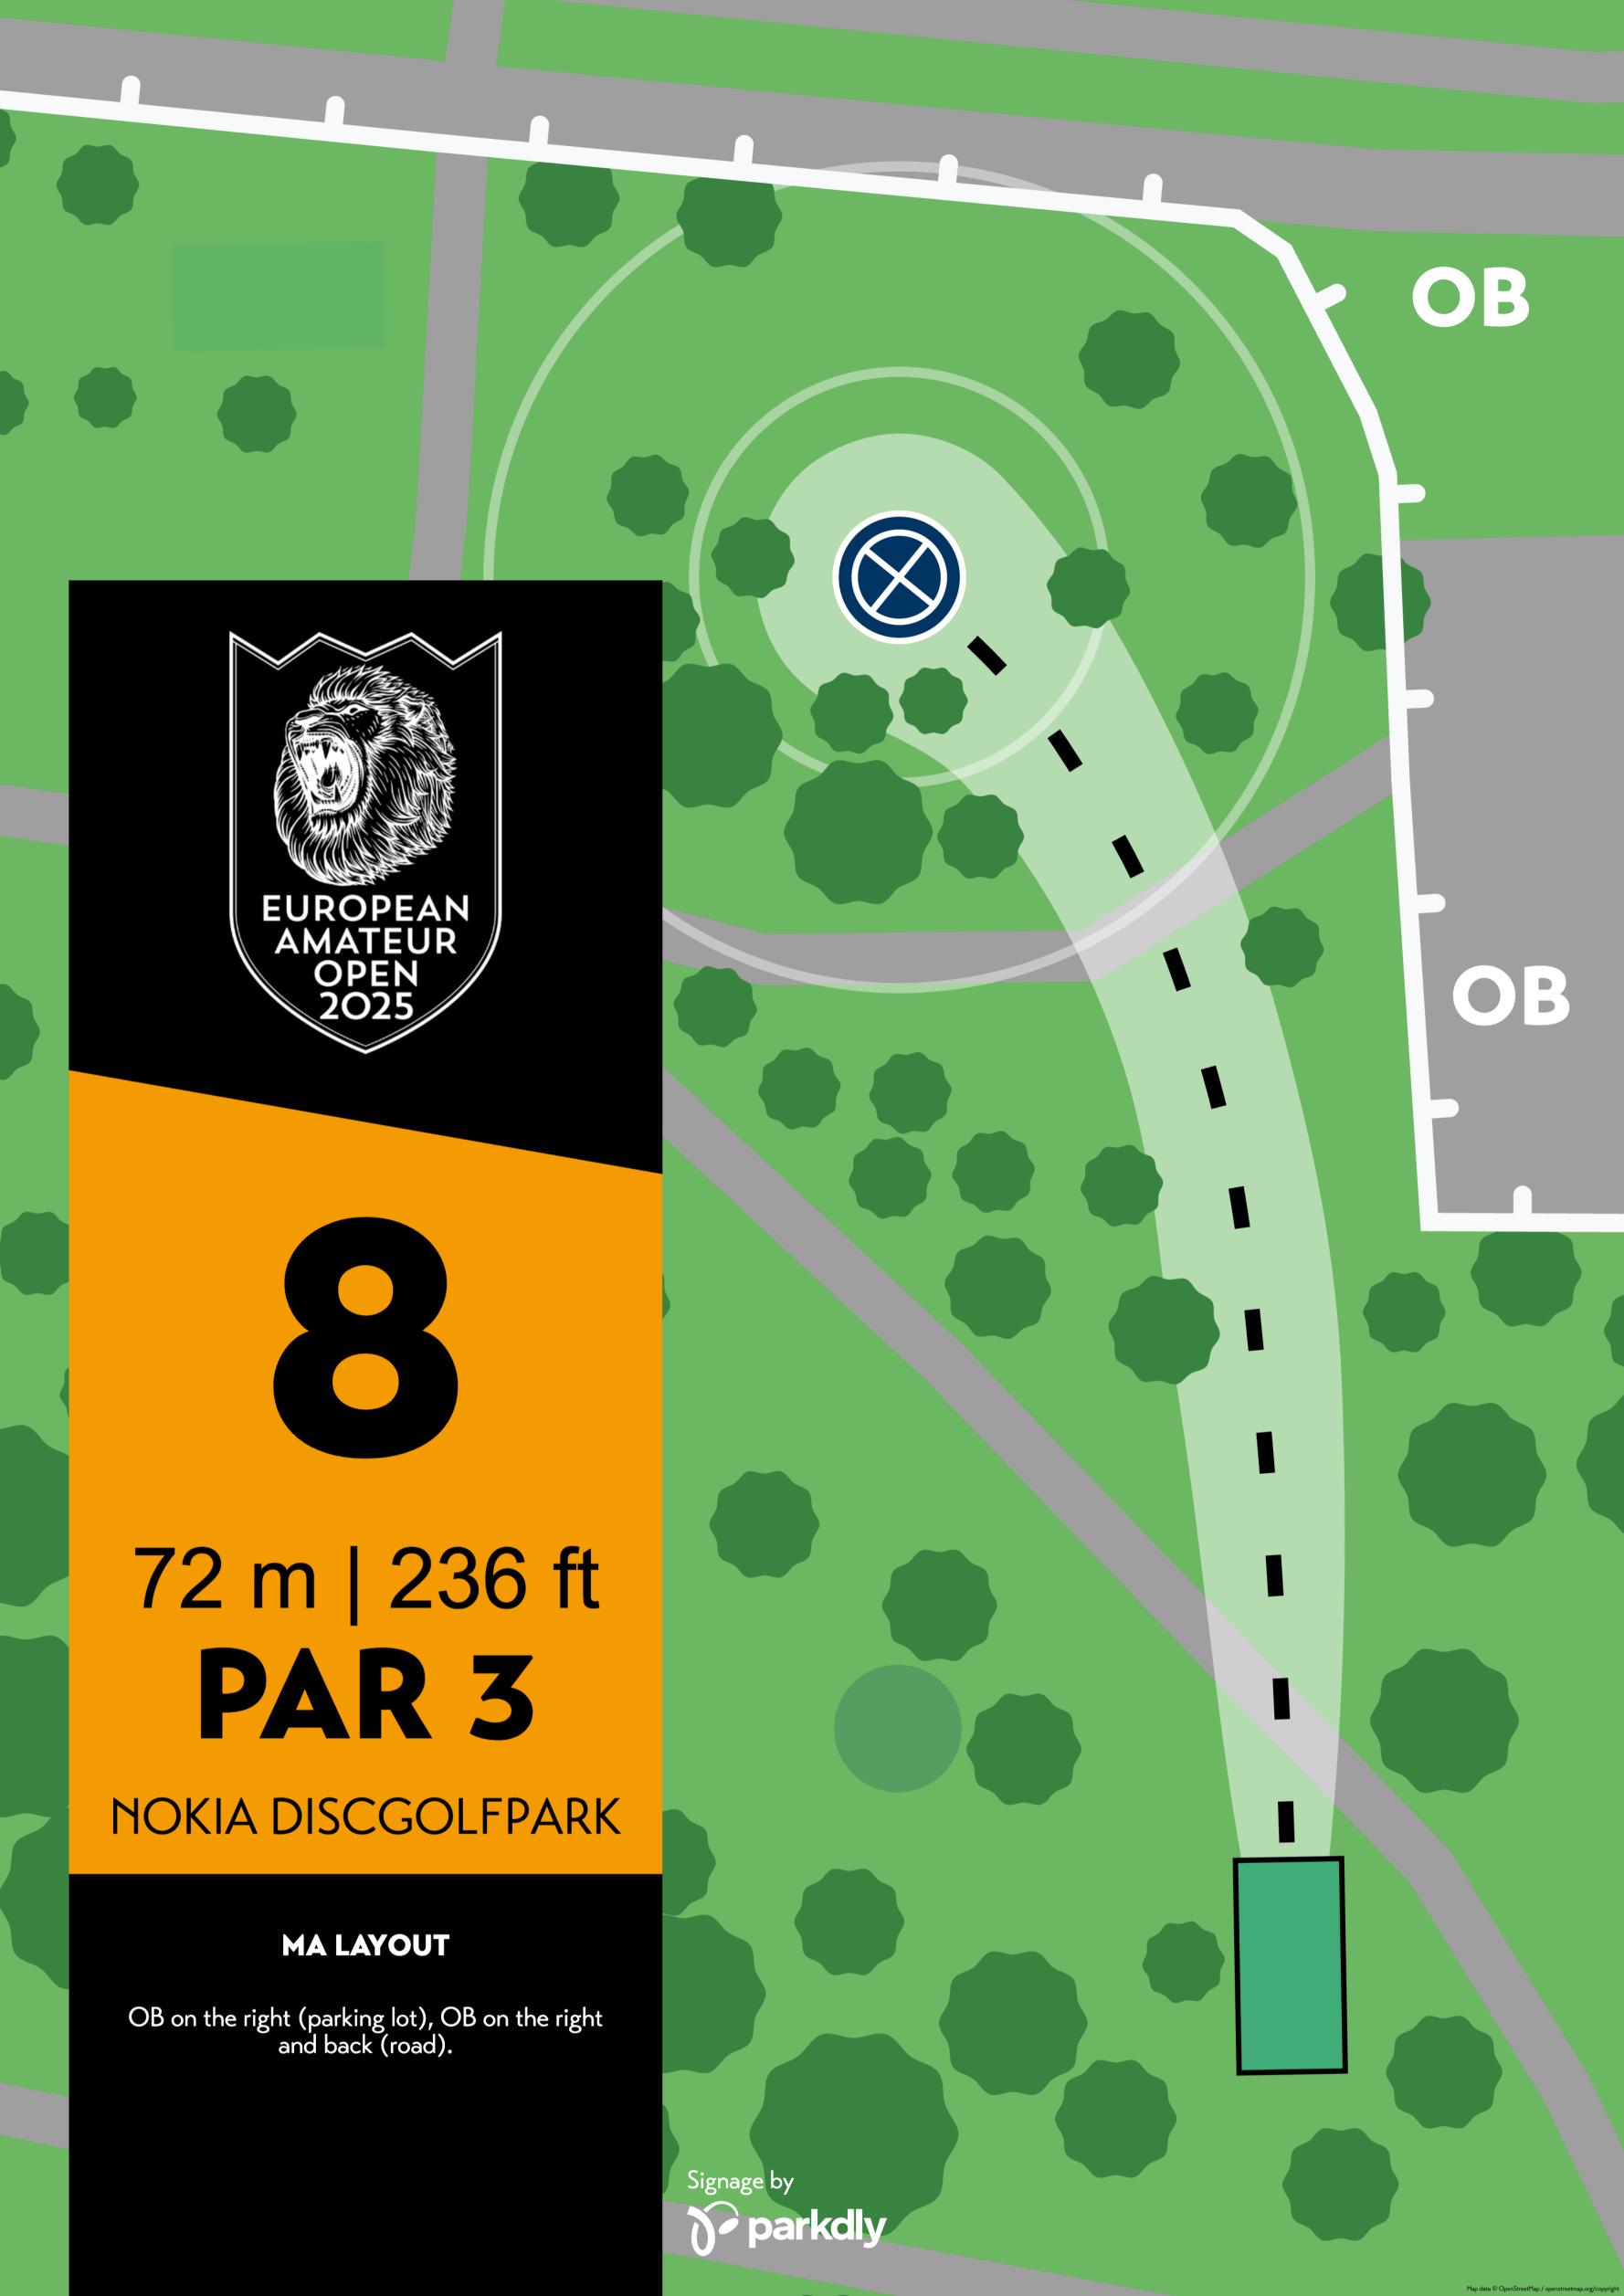

the previous lie.





116 m | 381 ft
PAR 3

NOKIA DISCGOLFPARK

# **MA LAYOUT**

Mandatory on the right. If part of a thrown disc clearly enters into a restricted space, the player receives one penalty throw and they must rethrow from the previous lie. OB all the way on the left, OB behind the basket, OB on the right.







# 188 m | 617 ft PAR 4

NOKIA DISCGOLFPARK

# **MA LAYOUT**

OB all the way on the right (road). Two mandatories on the right. If a player misses the first mandatory, they must re-throw from the previous lie with one throw penalty. If a player misses the second mandatory, they continue play from the DZ with one throw penalty.

Signage by

parkdly

OB

OB

OB







192 m | 630 ft PAR 4

NOKIA DISCGOLFPARK

**MA LAYOUT** 

OB in the water (lake).

Signage by parkdly









OB OB

OB around the hole. On the left, the wetland area and continues behind the basket as marked. On the right, the walkway and beyond.

OB in the pond.

Signage b

parkdly















213 m | 699 ft PAR 4

NOKIA DISCGOLFPARK

**MA LAYOUT** 

OB all the way on the left, right and beyond the basket.