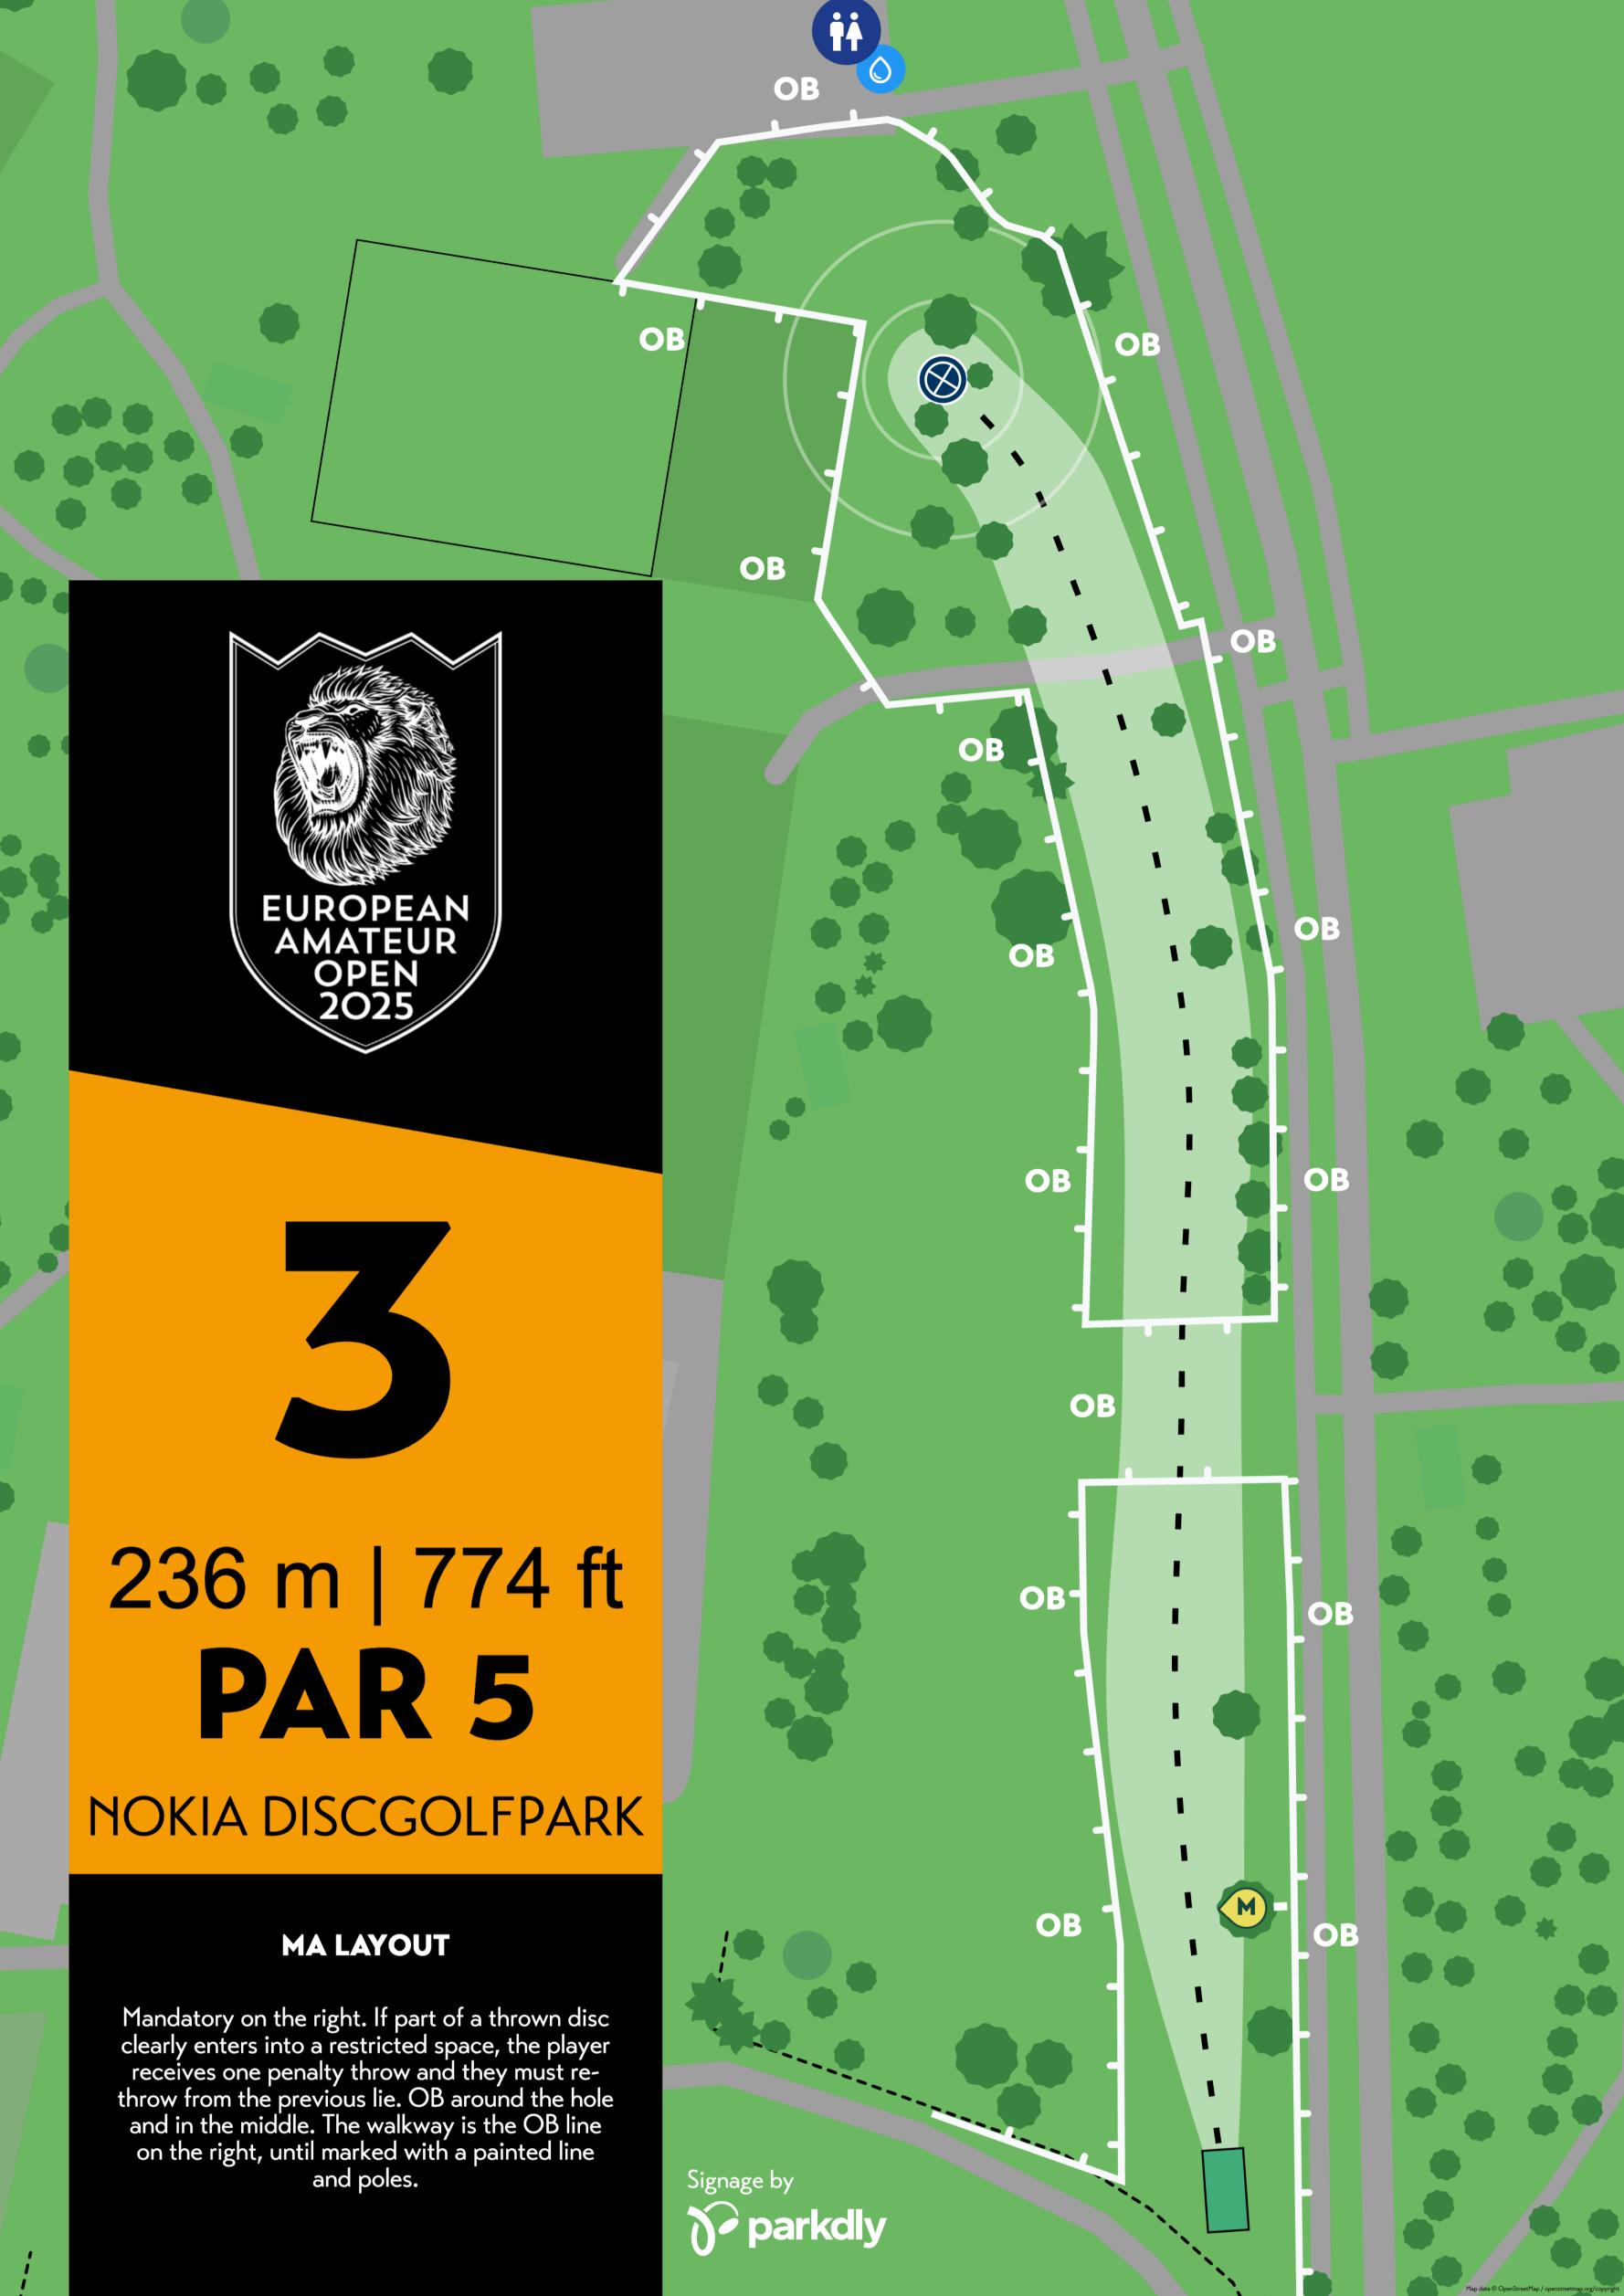

# **MA LAYOUT**

Mandatory on the right. If part of a thrown disc clearly enters into a restricted space, the player receives one penalty throw and they must rethrow from the previous lie. OB all the way on the left, OB behind the basket, OB on the right.

# 188 m | 617 ft PAR 4

NOKIA DISCGOLFPARK