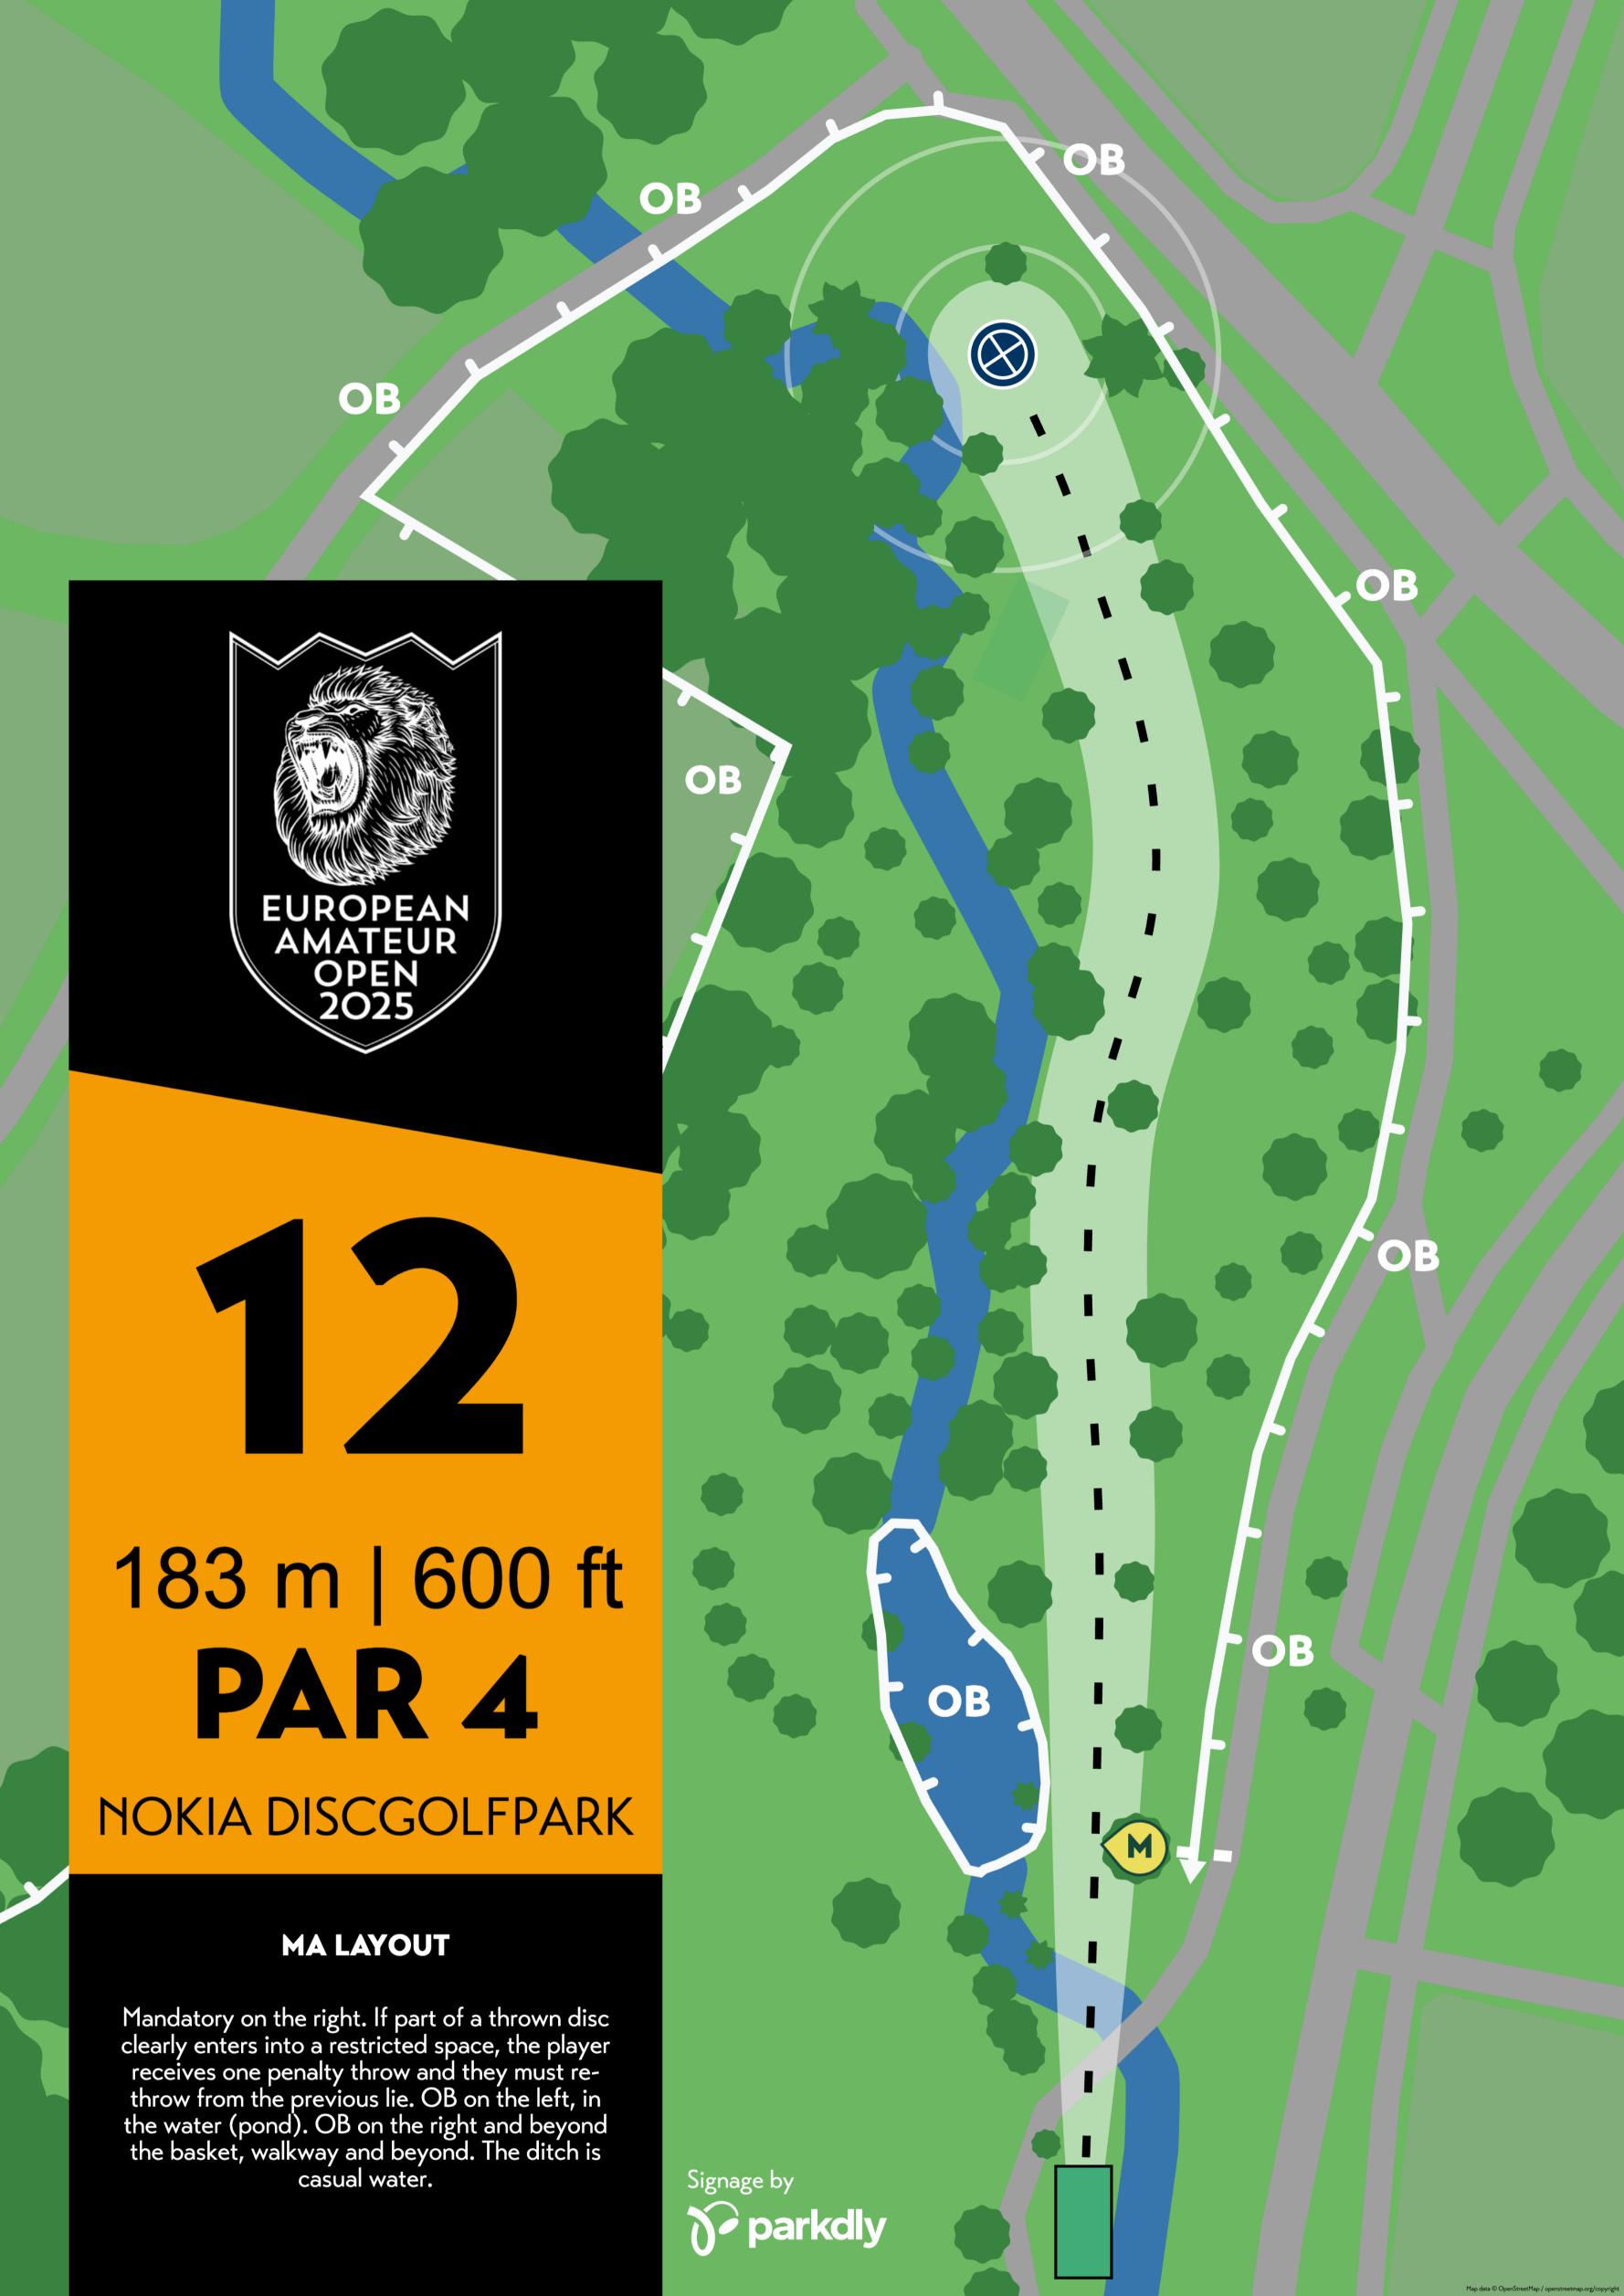

OB in the water (lake).

Signage by parkdly

OB OB

OB around the hole. On the left, the wetland area and continues behind the basket as marked. On the right, the walkway and beyond.

OB in the pond.

Signage b