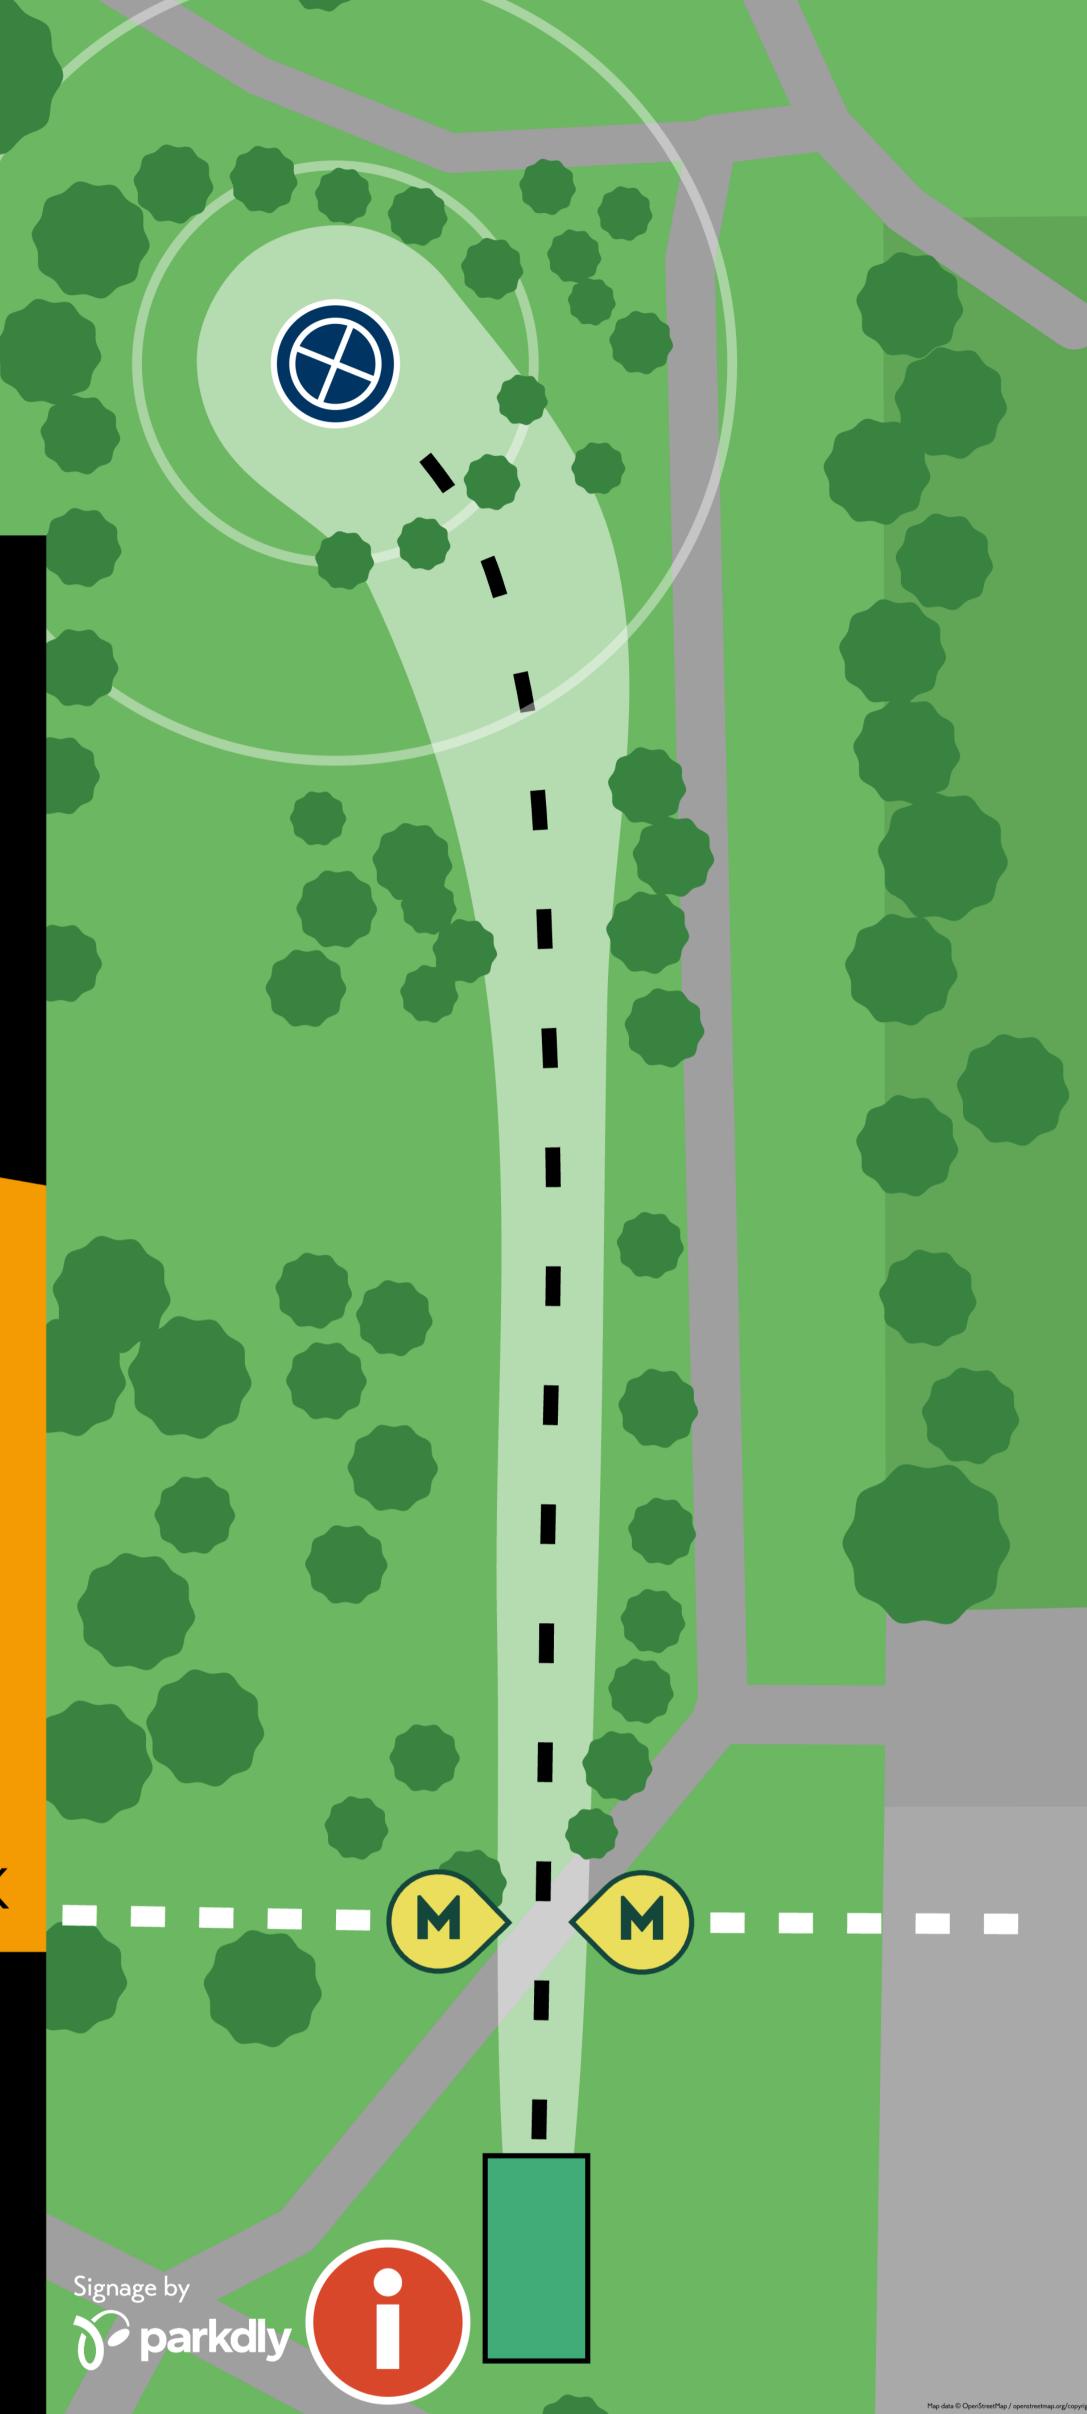

# Nokia DiscGolfPark Caddie Book

MA LAYOUT

98 m | 322 ft

PAR 3

NOKIA DISCGOLFPARK