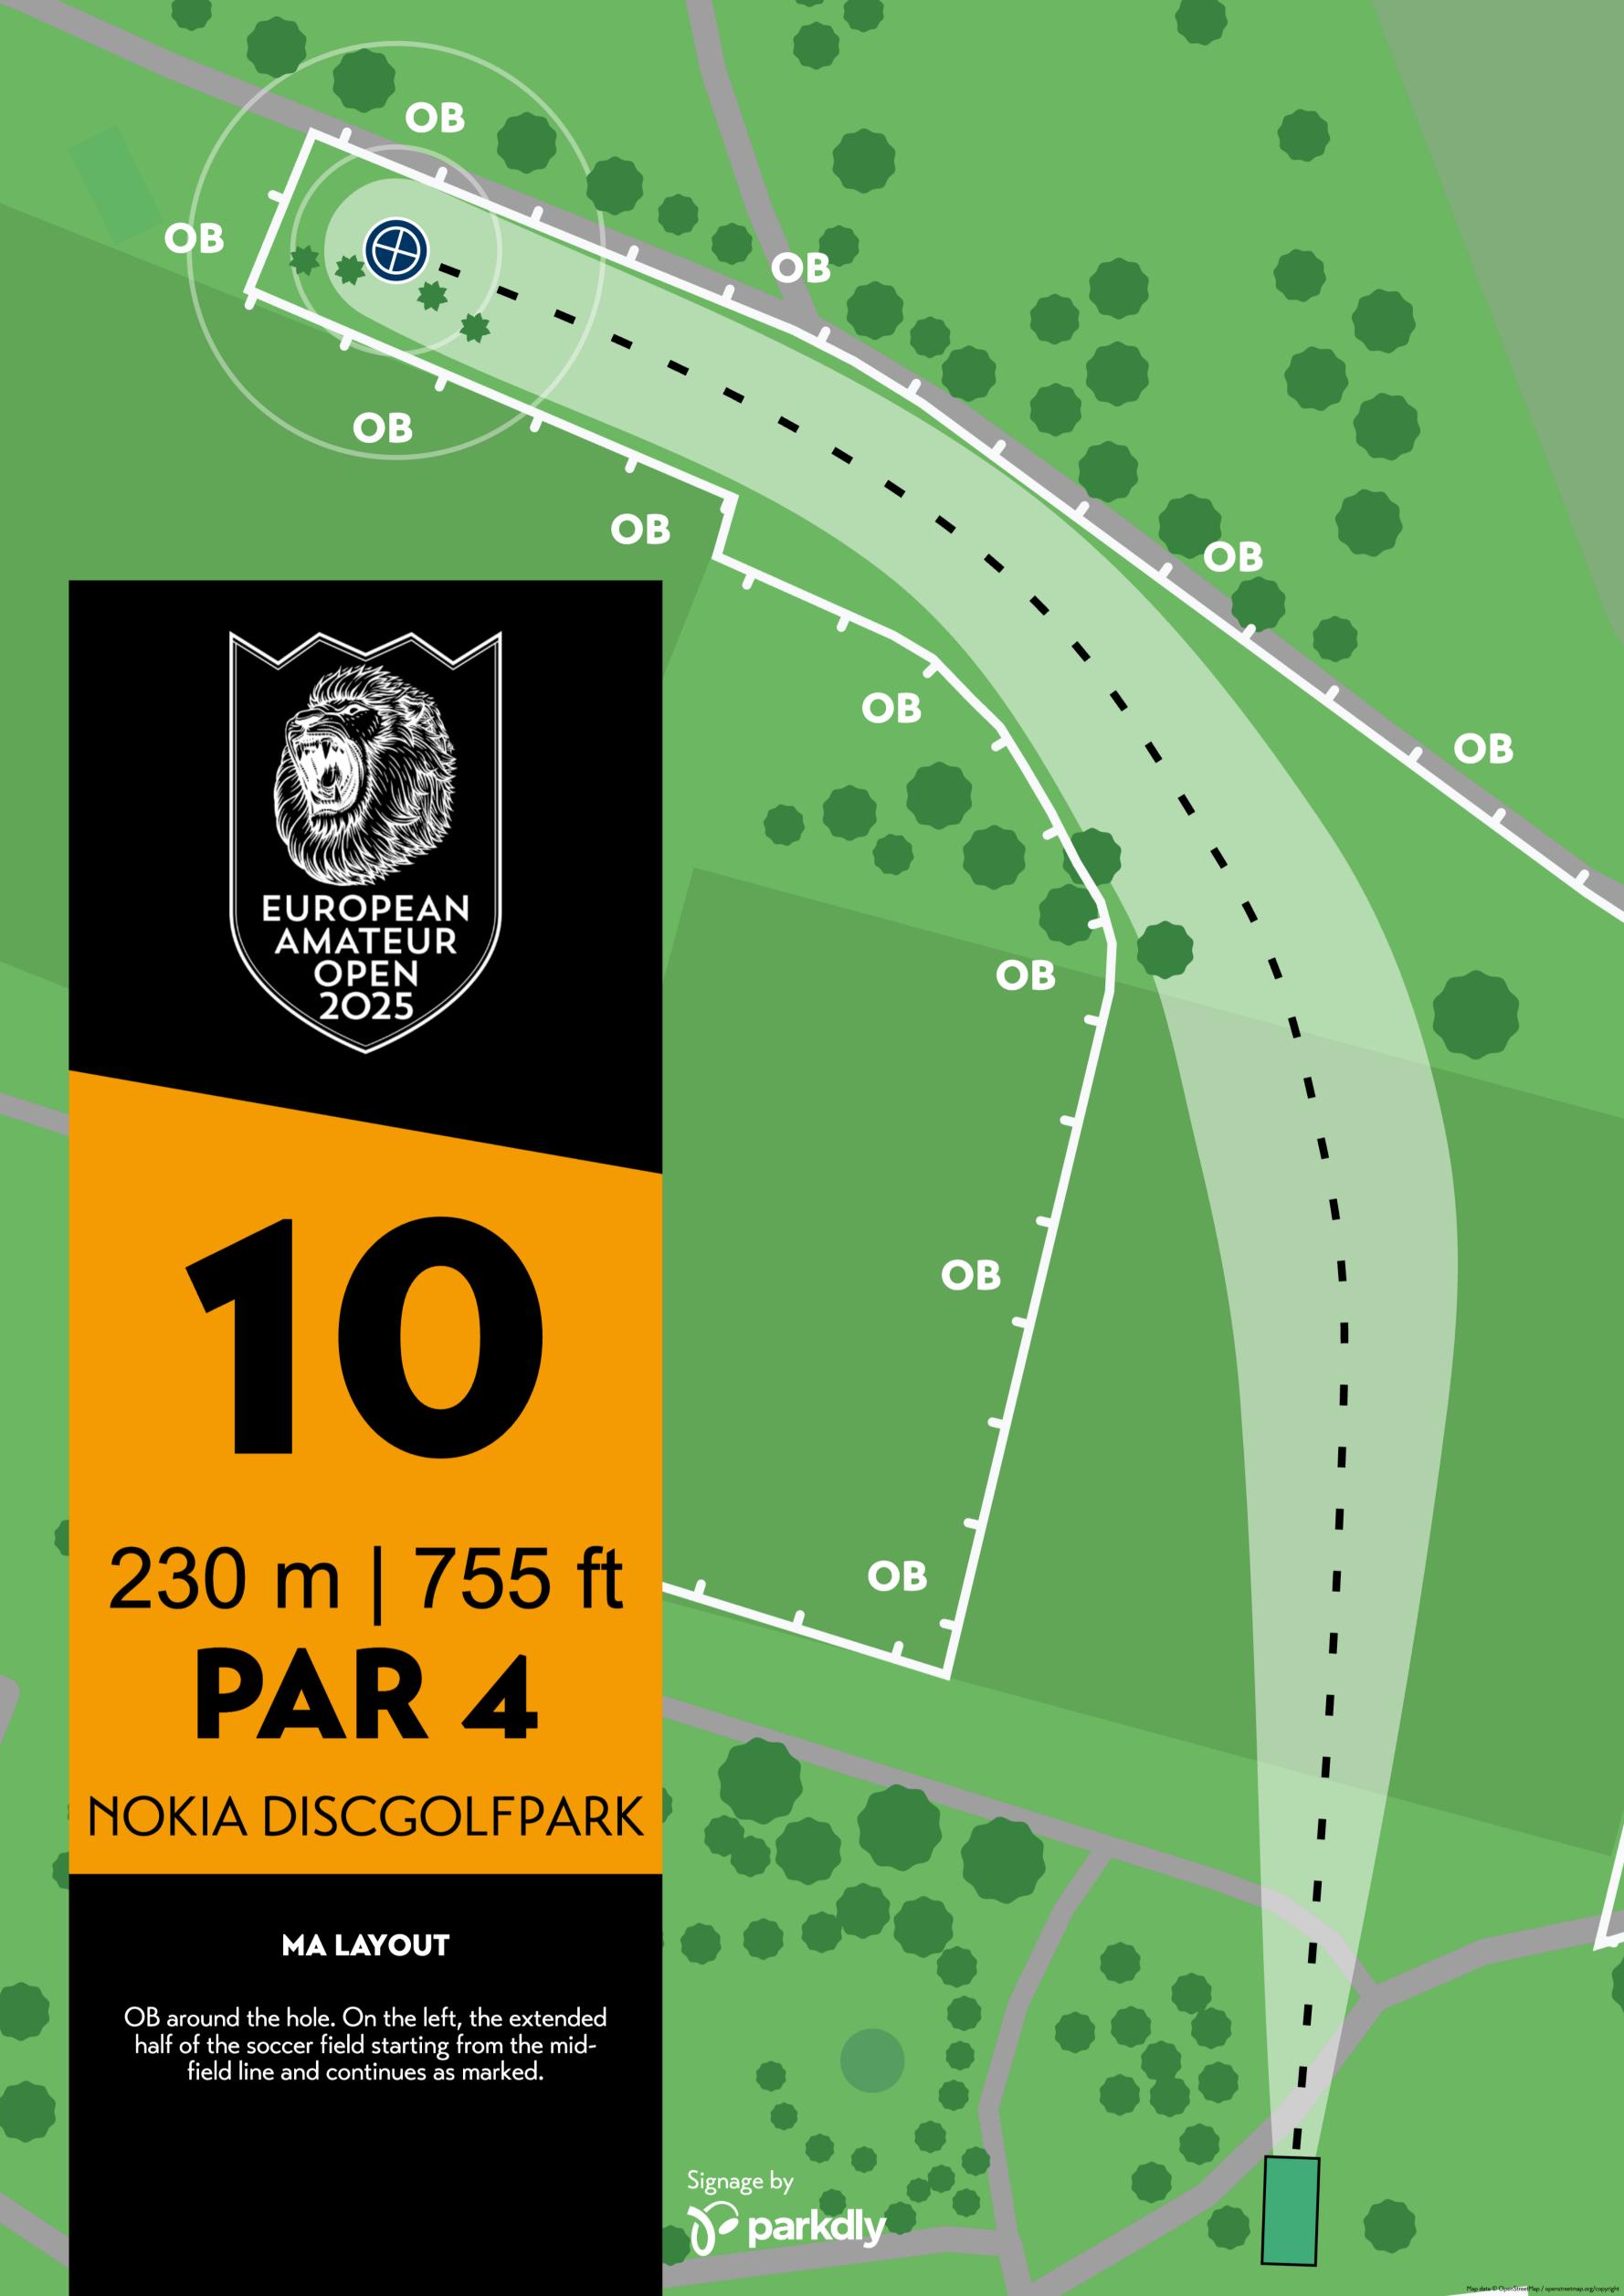

OB in the water (lake).

Signage by parkdly

OB OB

OB around the hole. On the left, the wetland area and continues behind the basket as marked. On the right, the walkway and beyond.

OB in the pond.

Signage b