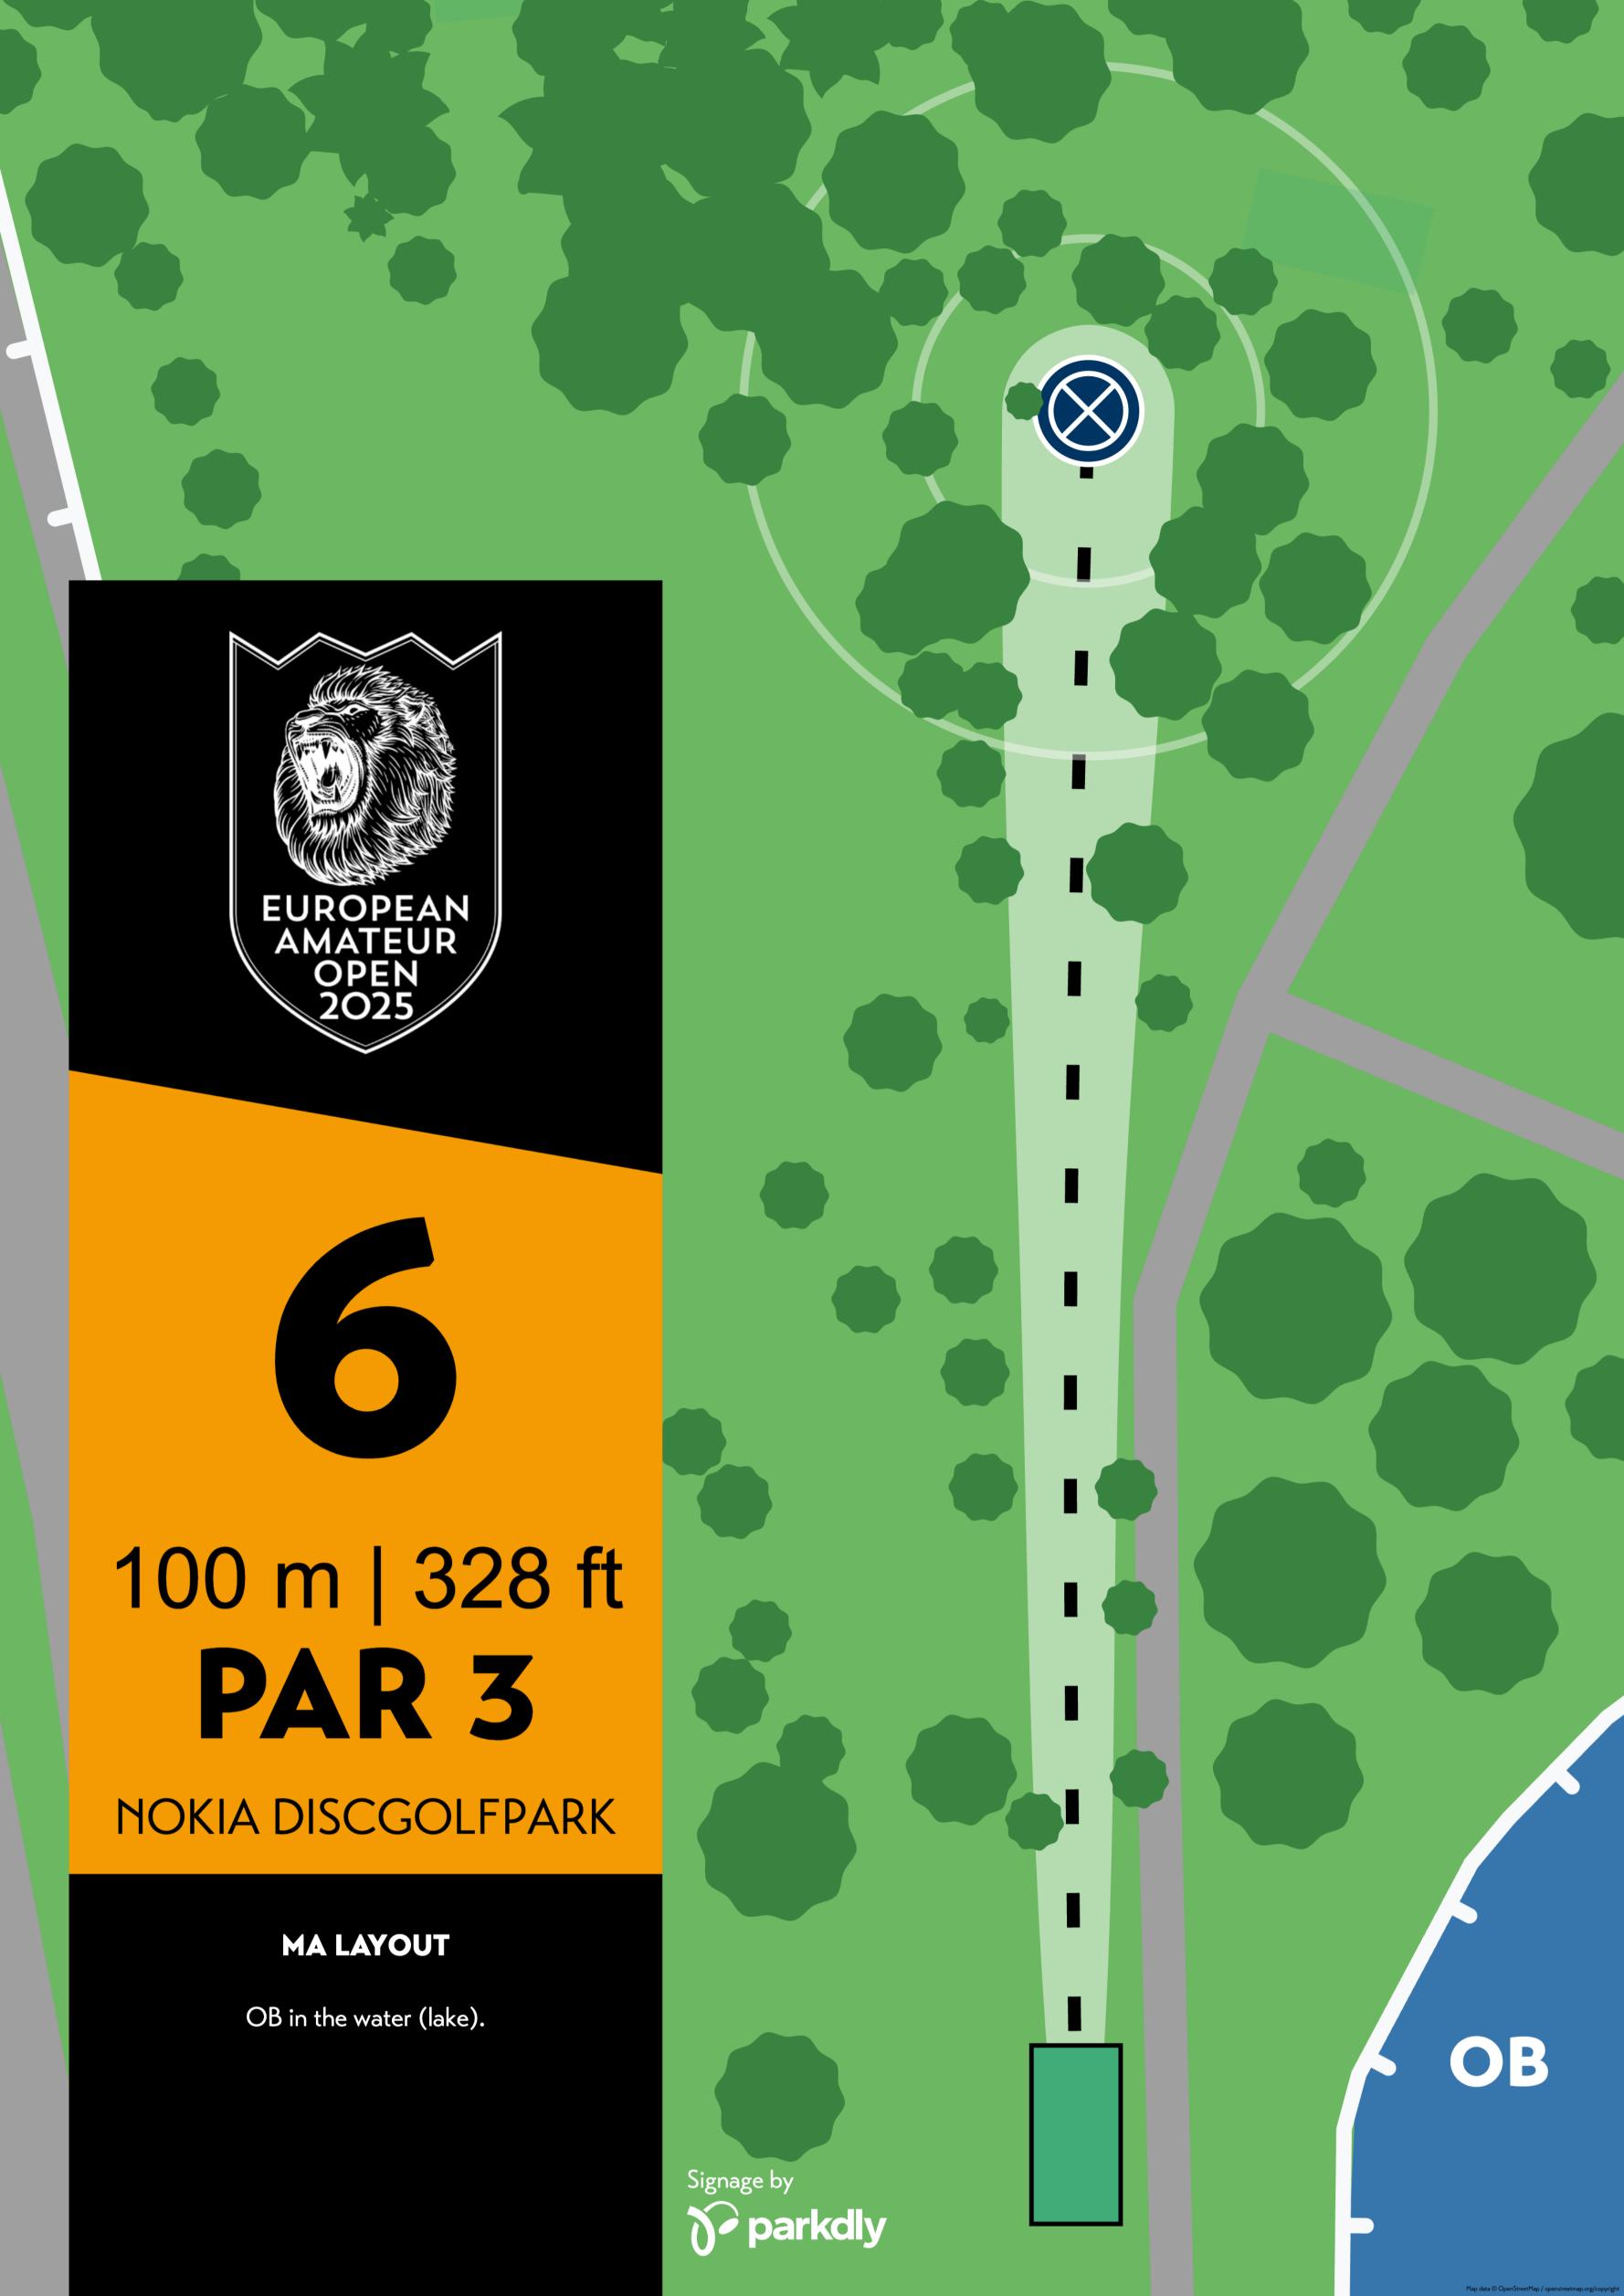

OB in the water (lake).

Signage by parkdly

OB OB

OB around the hole. On the left, the wetland area and continues behind the basket as marked. On the right, the walkway and beyond.

OB in the pond.

Signage b