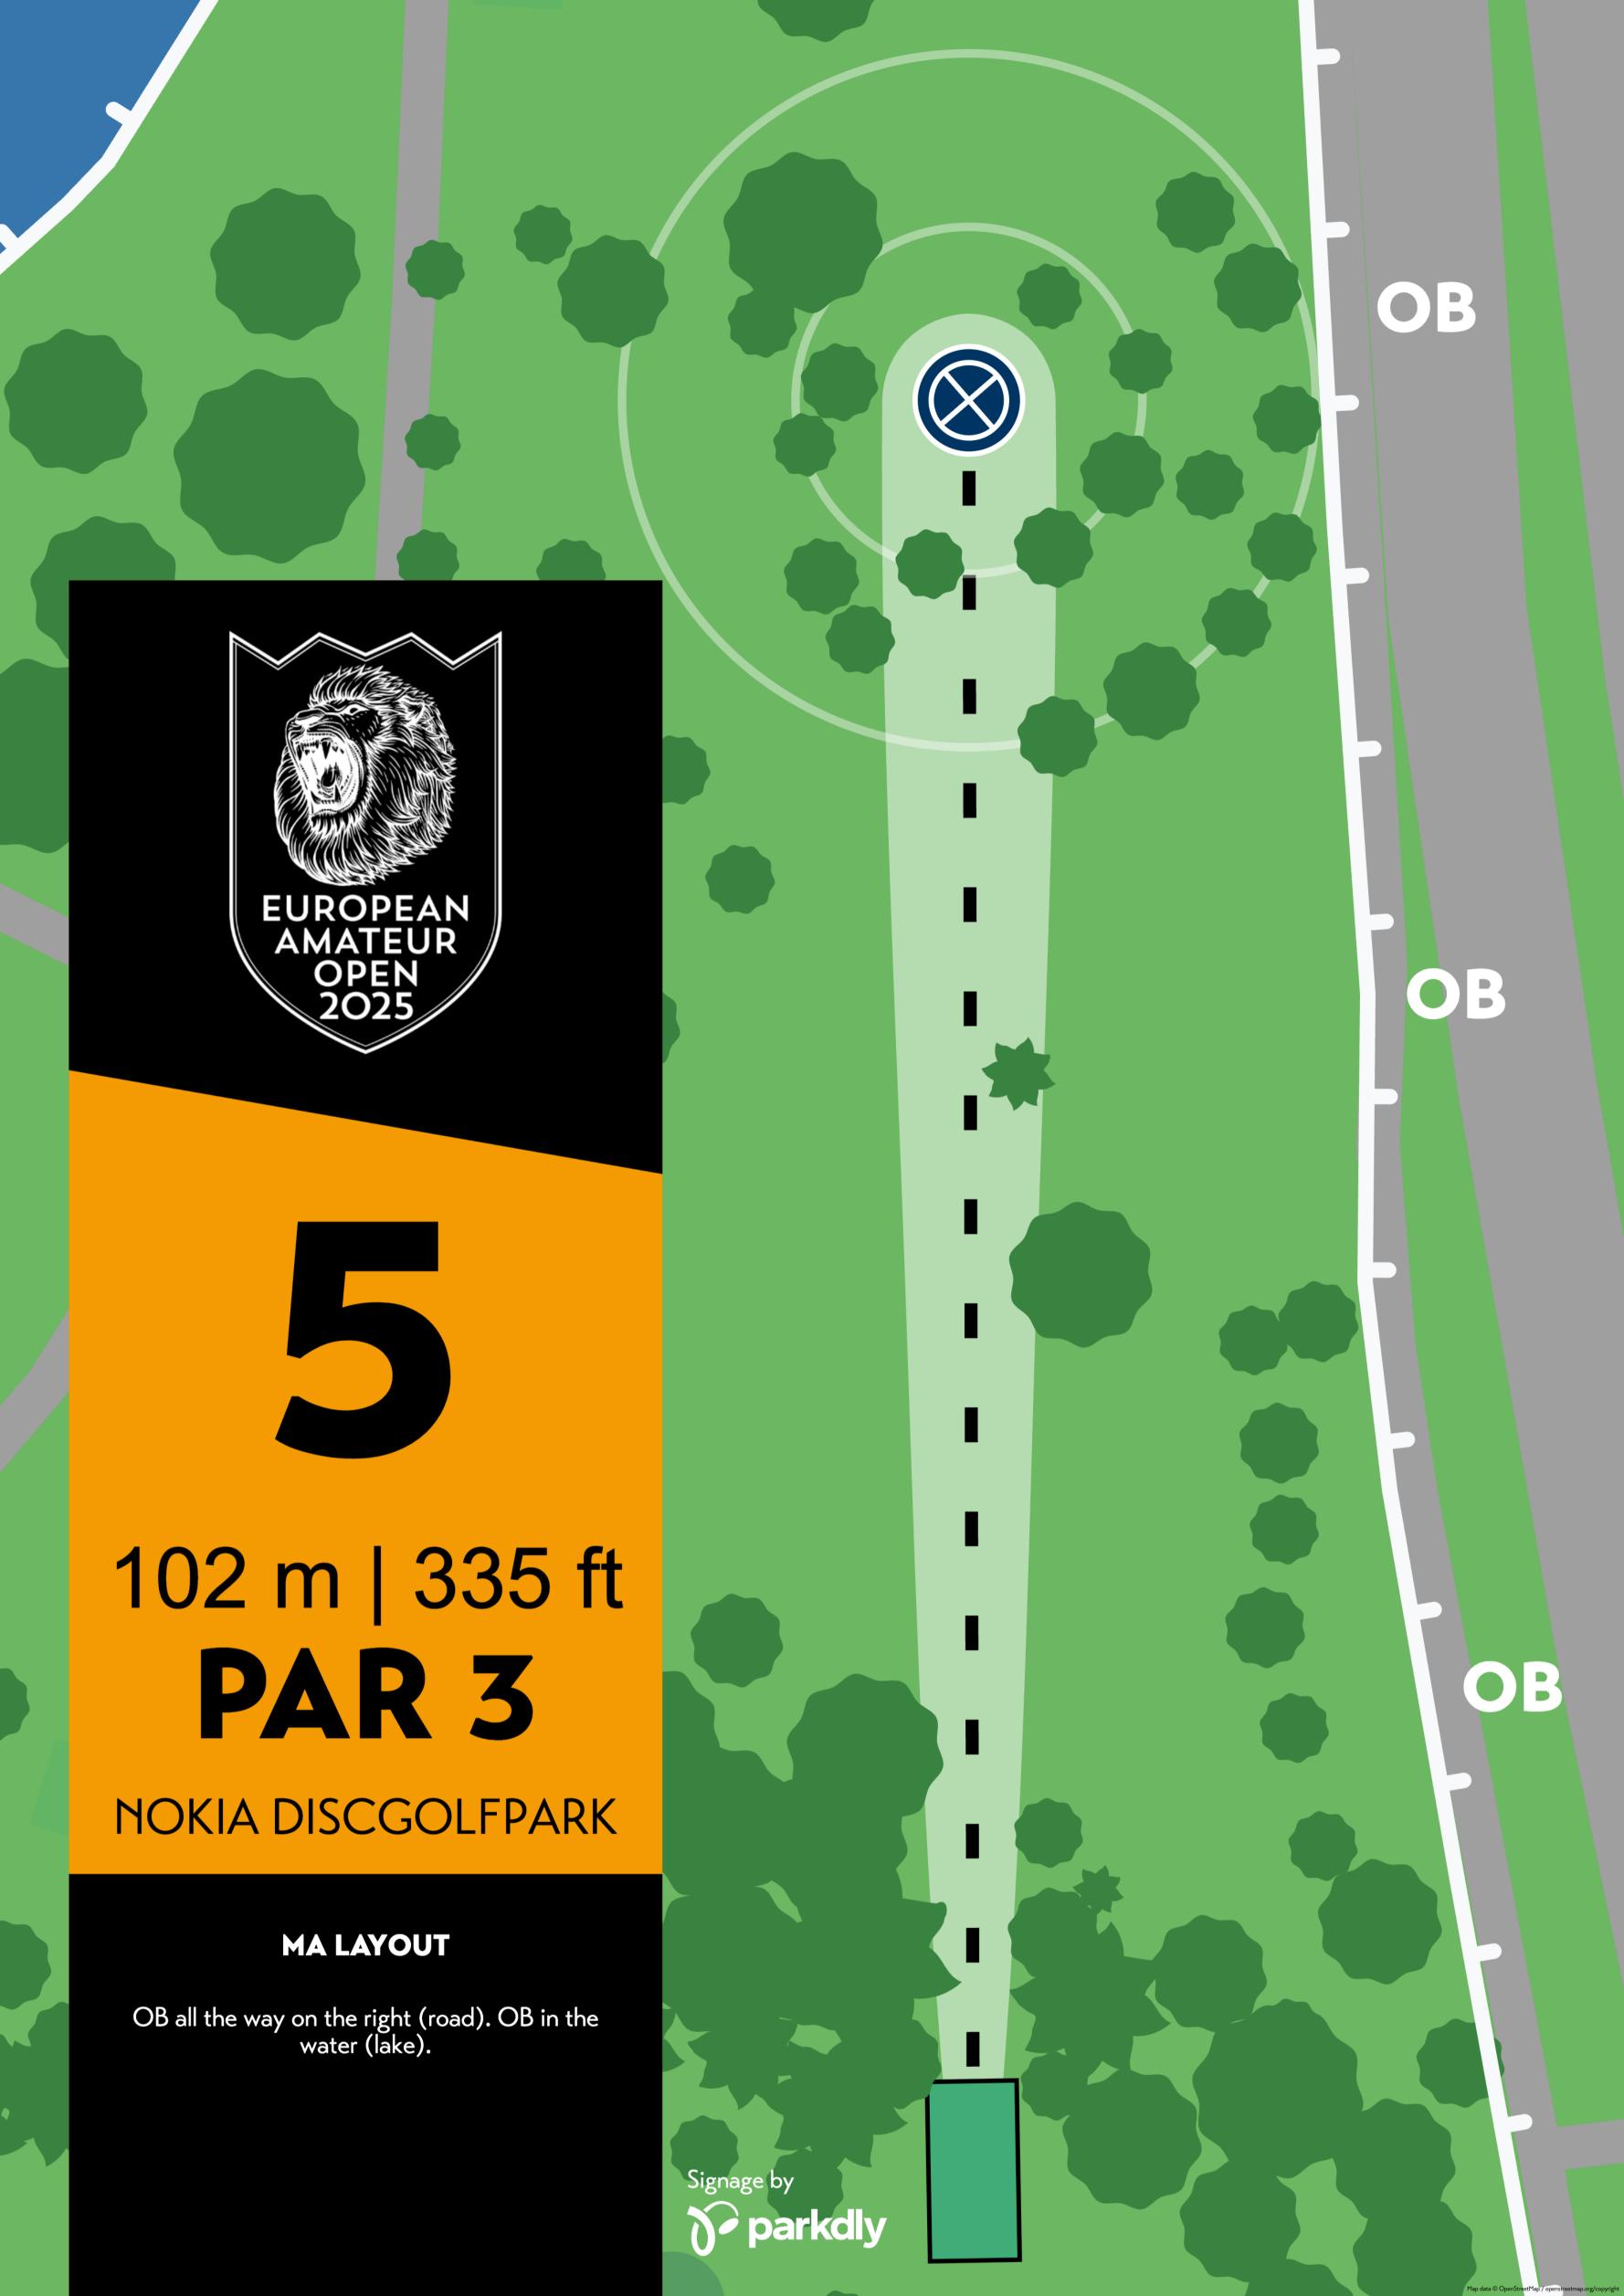

# Nokia DiscGolfPark Caddie Book

MA LAYOUT

98 m | 322 ft

PAR 3

NOKIA DISCGOLFPARK