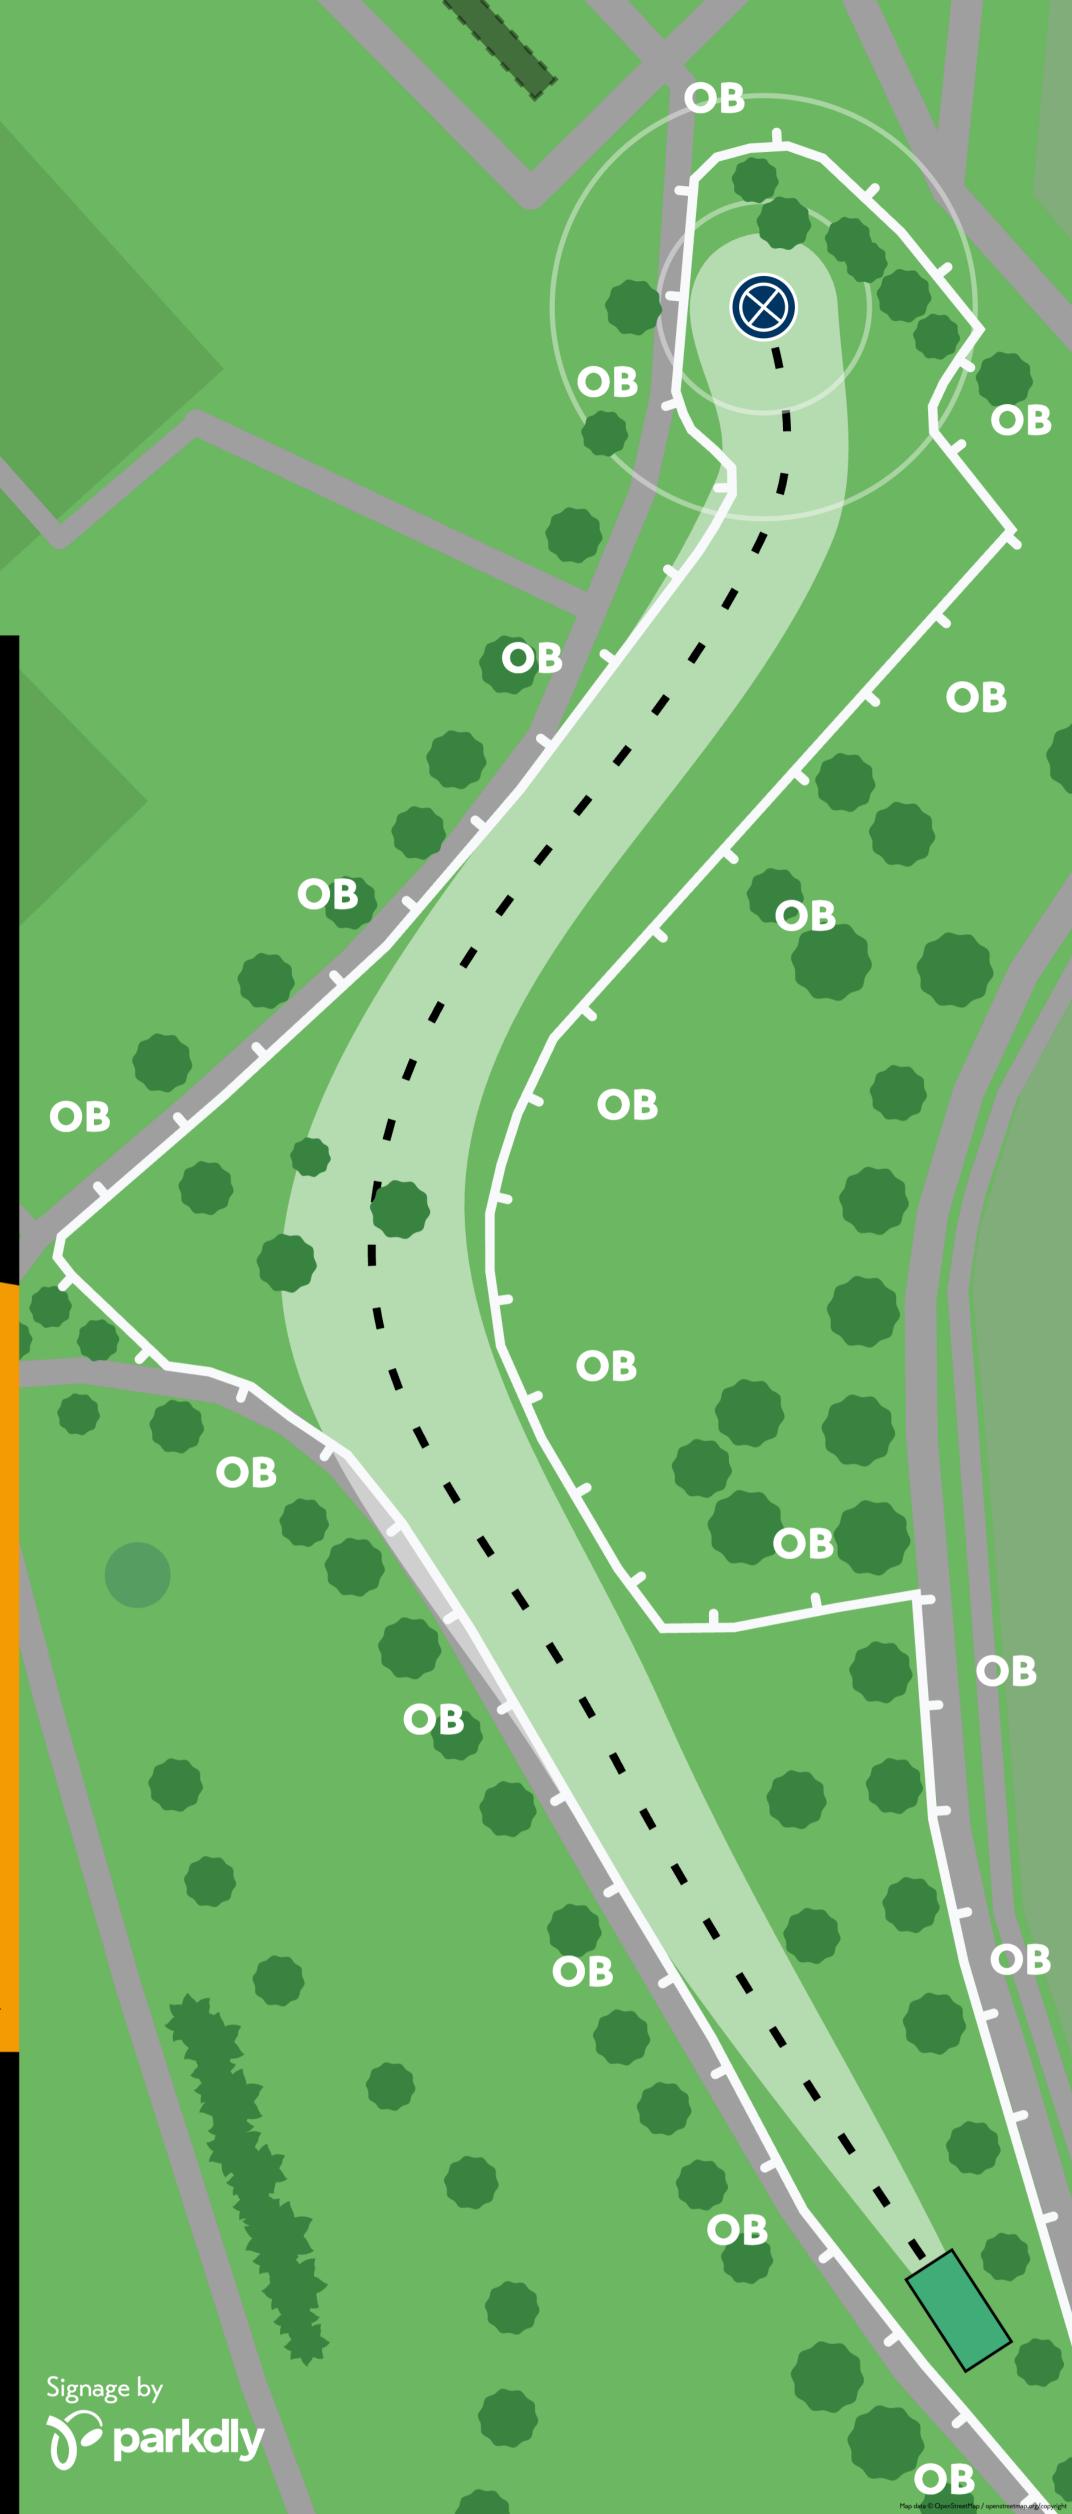

# **MA LAYOUT**

OB all the way on the right (road). Two mandatories on the right. If a player misses the first mandatory, they must re-throw from the previous lie with one throw penalty. If a player misses the second mandatory, they continue play from the DZ with one throw penalty.

Signage by

parkdly

OB

OB

OB

192 m | 630 ft PAR 4

NOKIA DISCGOLFPARK

**MA LAYOUT** 