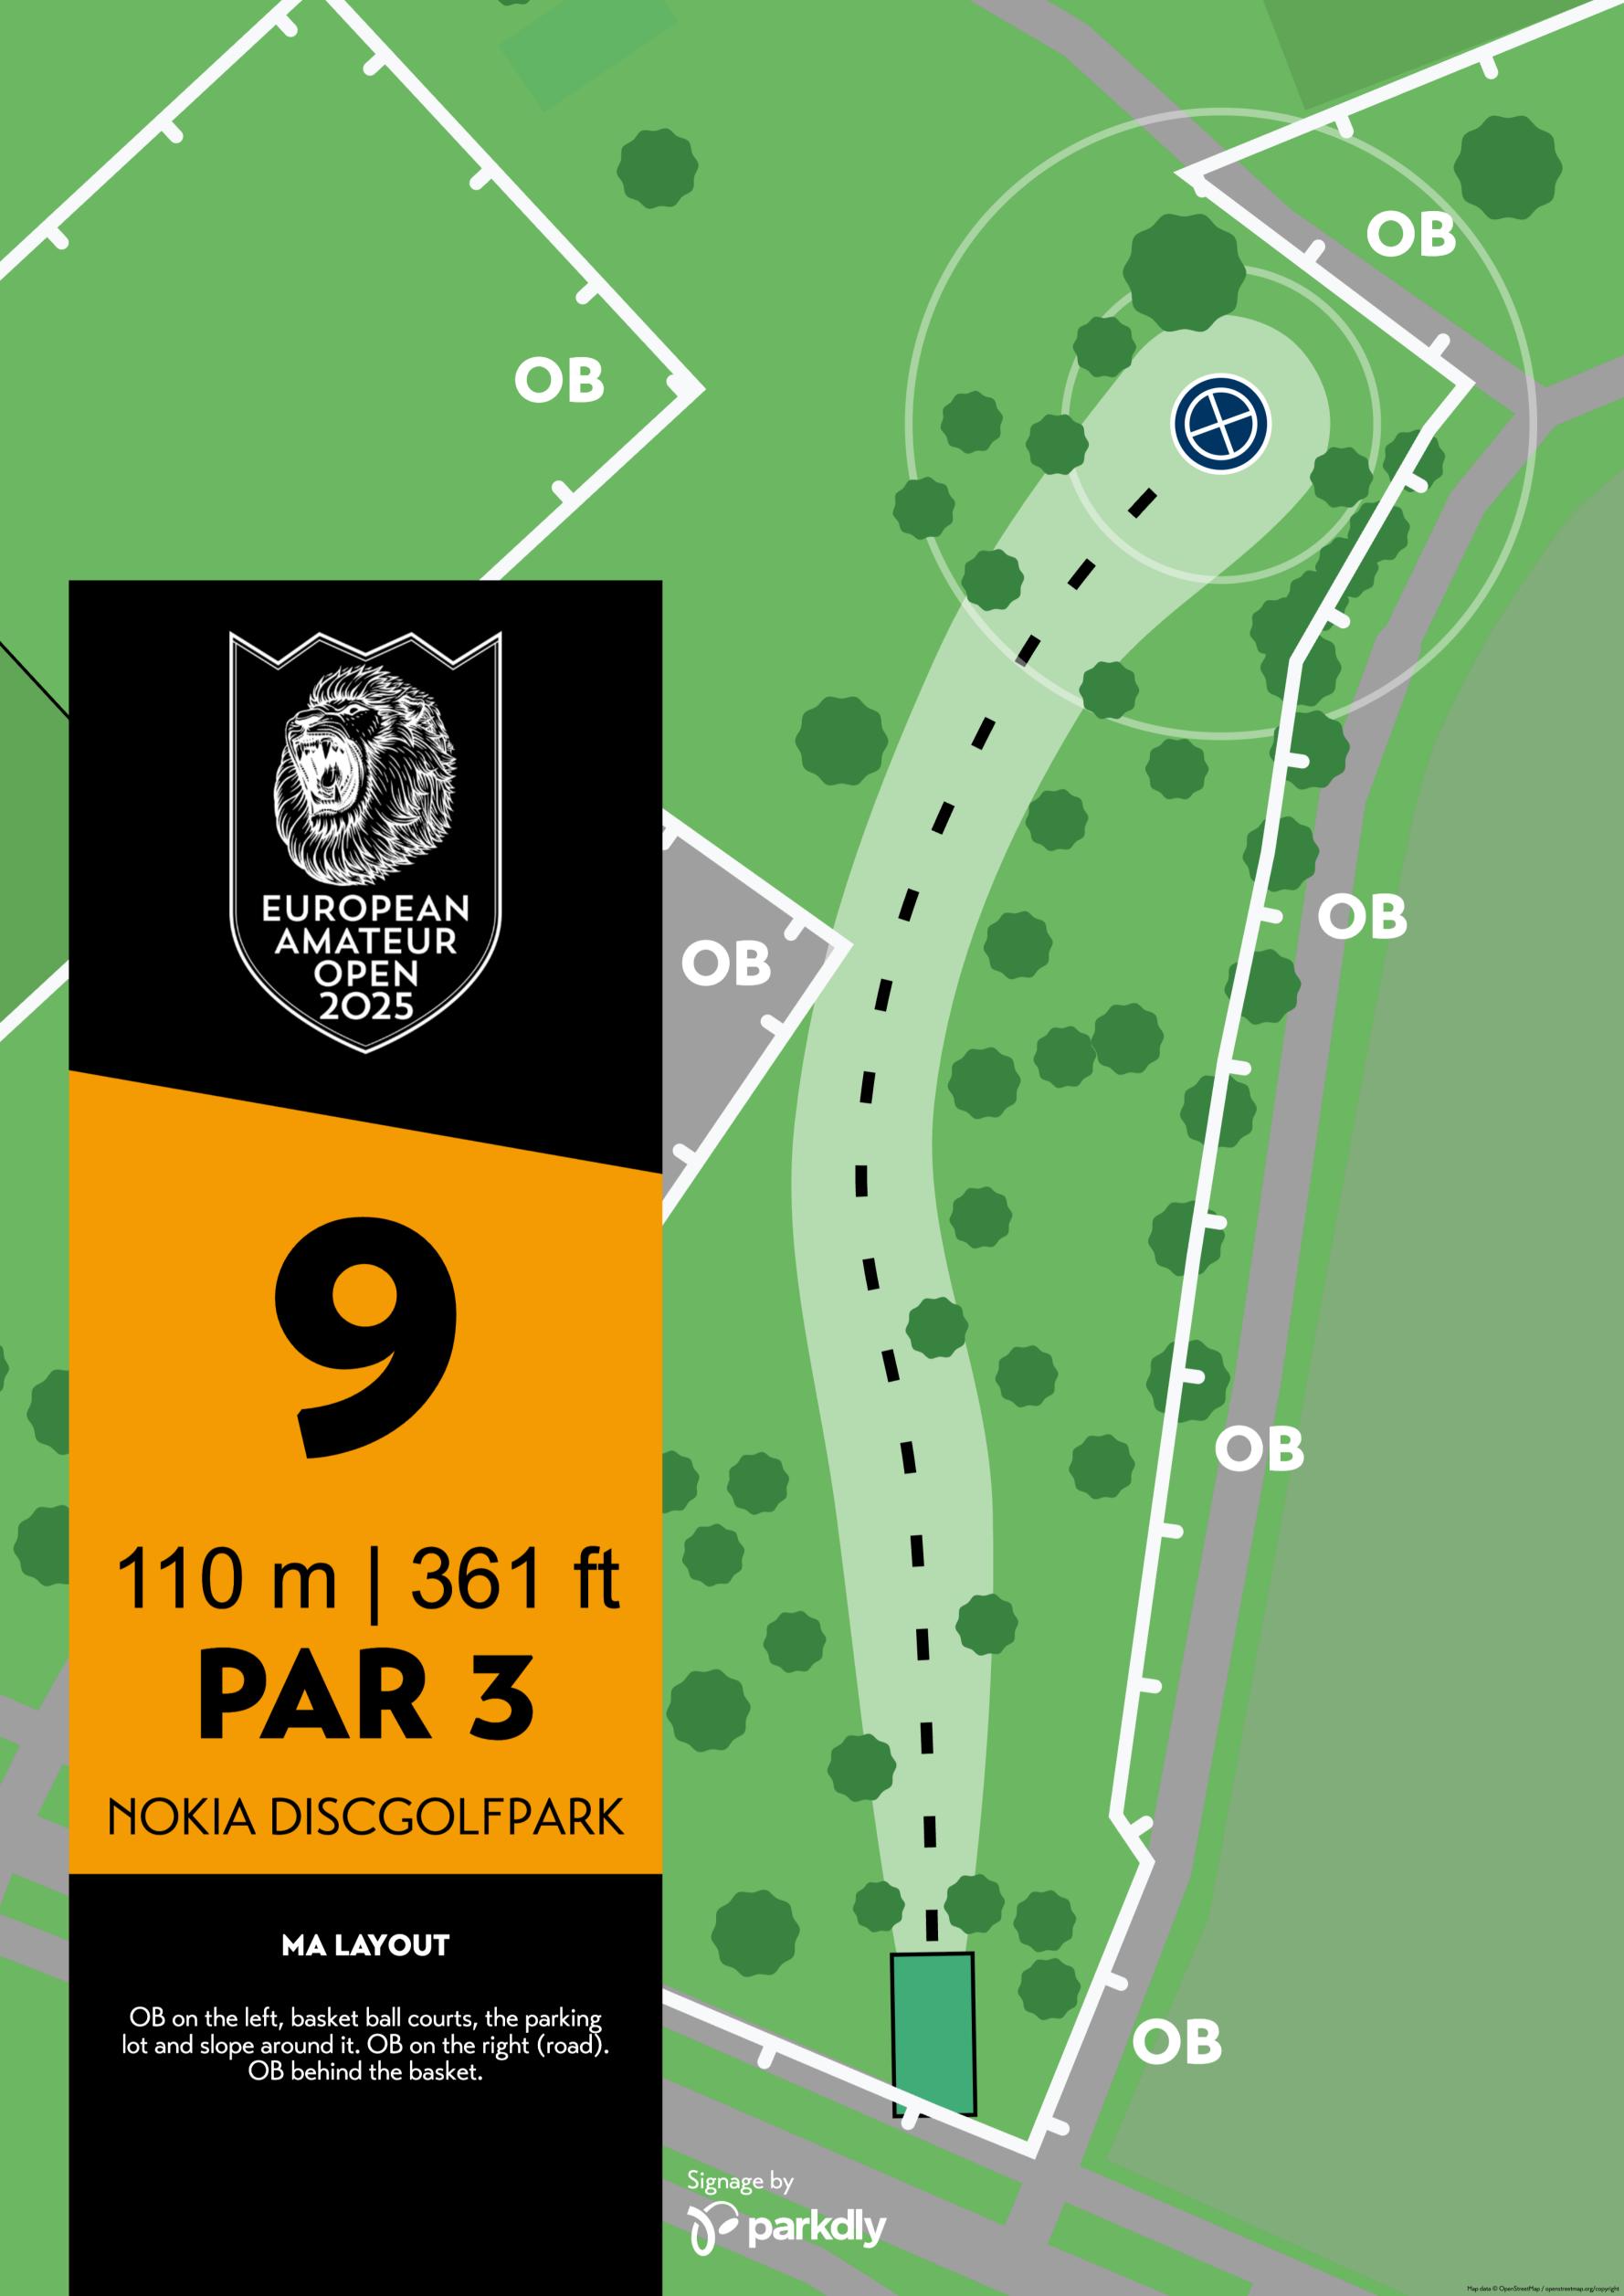

he previous lie.





116 m | 381 ft
PAR 3

NOKIA DISCGOLFPARK

# **MA LAYOUT**

Mandatory on the right. If part of a thrown disc clearly enters into a restricted space, the player receives one penalty throw and they must rethrow from the previous lie. OB all the way on the left, OB behind the basket, OB on the right.







# 188 m | 617 ft PAR 4

NOKIA DISCGOLFPARK

# **MA LAYOUT**

OB all the way on the right (road). Two mandatories on the right. If a player misses the first mandatory, they must re-throw from the previous lie with one throw penalty. If a player misses the second mandatory, they continue play from the DZ with one throw penalty.

Signage by

parkdly

OB

OB

OB







192 m | 630 ft PAR 4

NOKIA DISCGOLFPARK

**MA LAYOUT** 

OB in the water (lake).

Signage by parkdly









OB OB

OB around the hole. On the left, the wetland area and continues behind the basket as marked. On the right, the walkway and beyond.

OB in the pond.

Signage b

parkdly















213 m | 699 ft PAR 4

NOKIA DISCGOLFPARK

**MA LAYOUT** 

OB all the way on the left, right and beyond the basket.