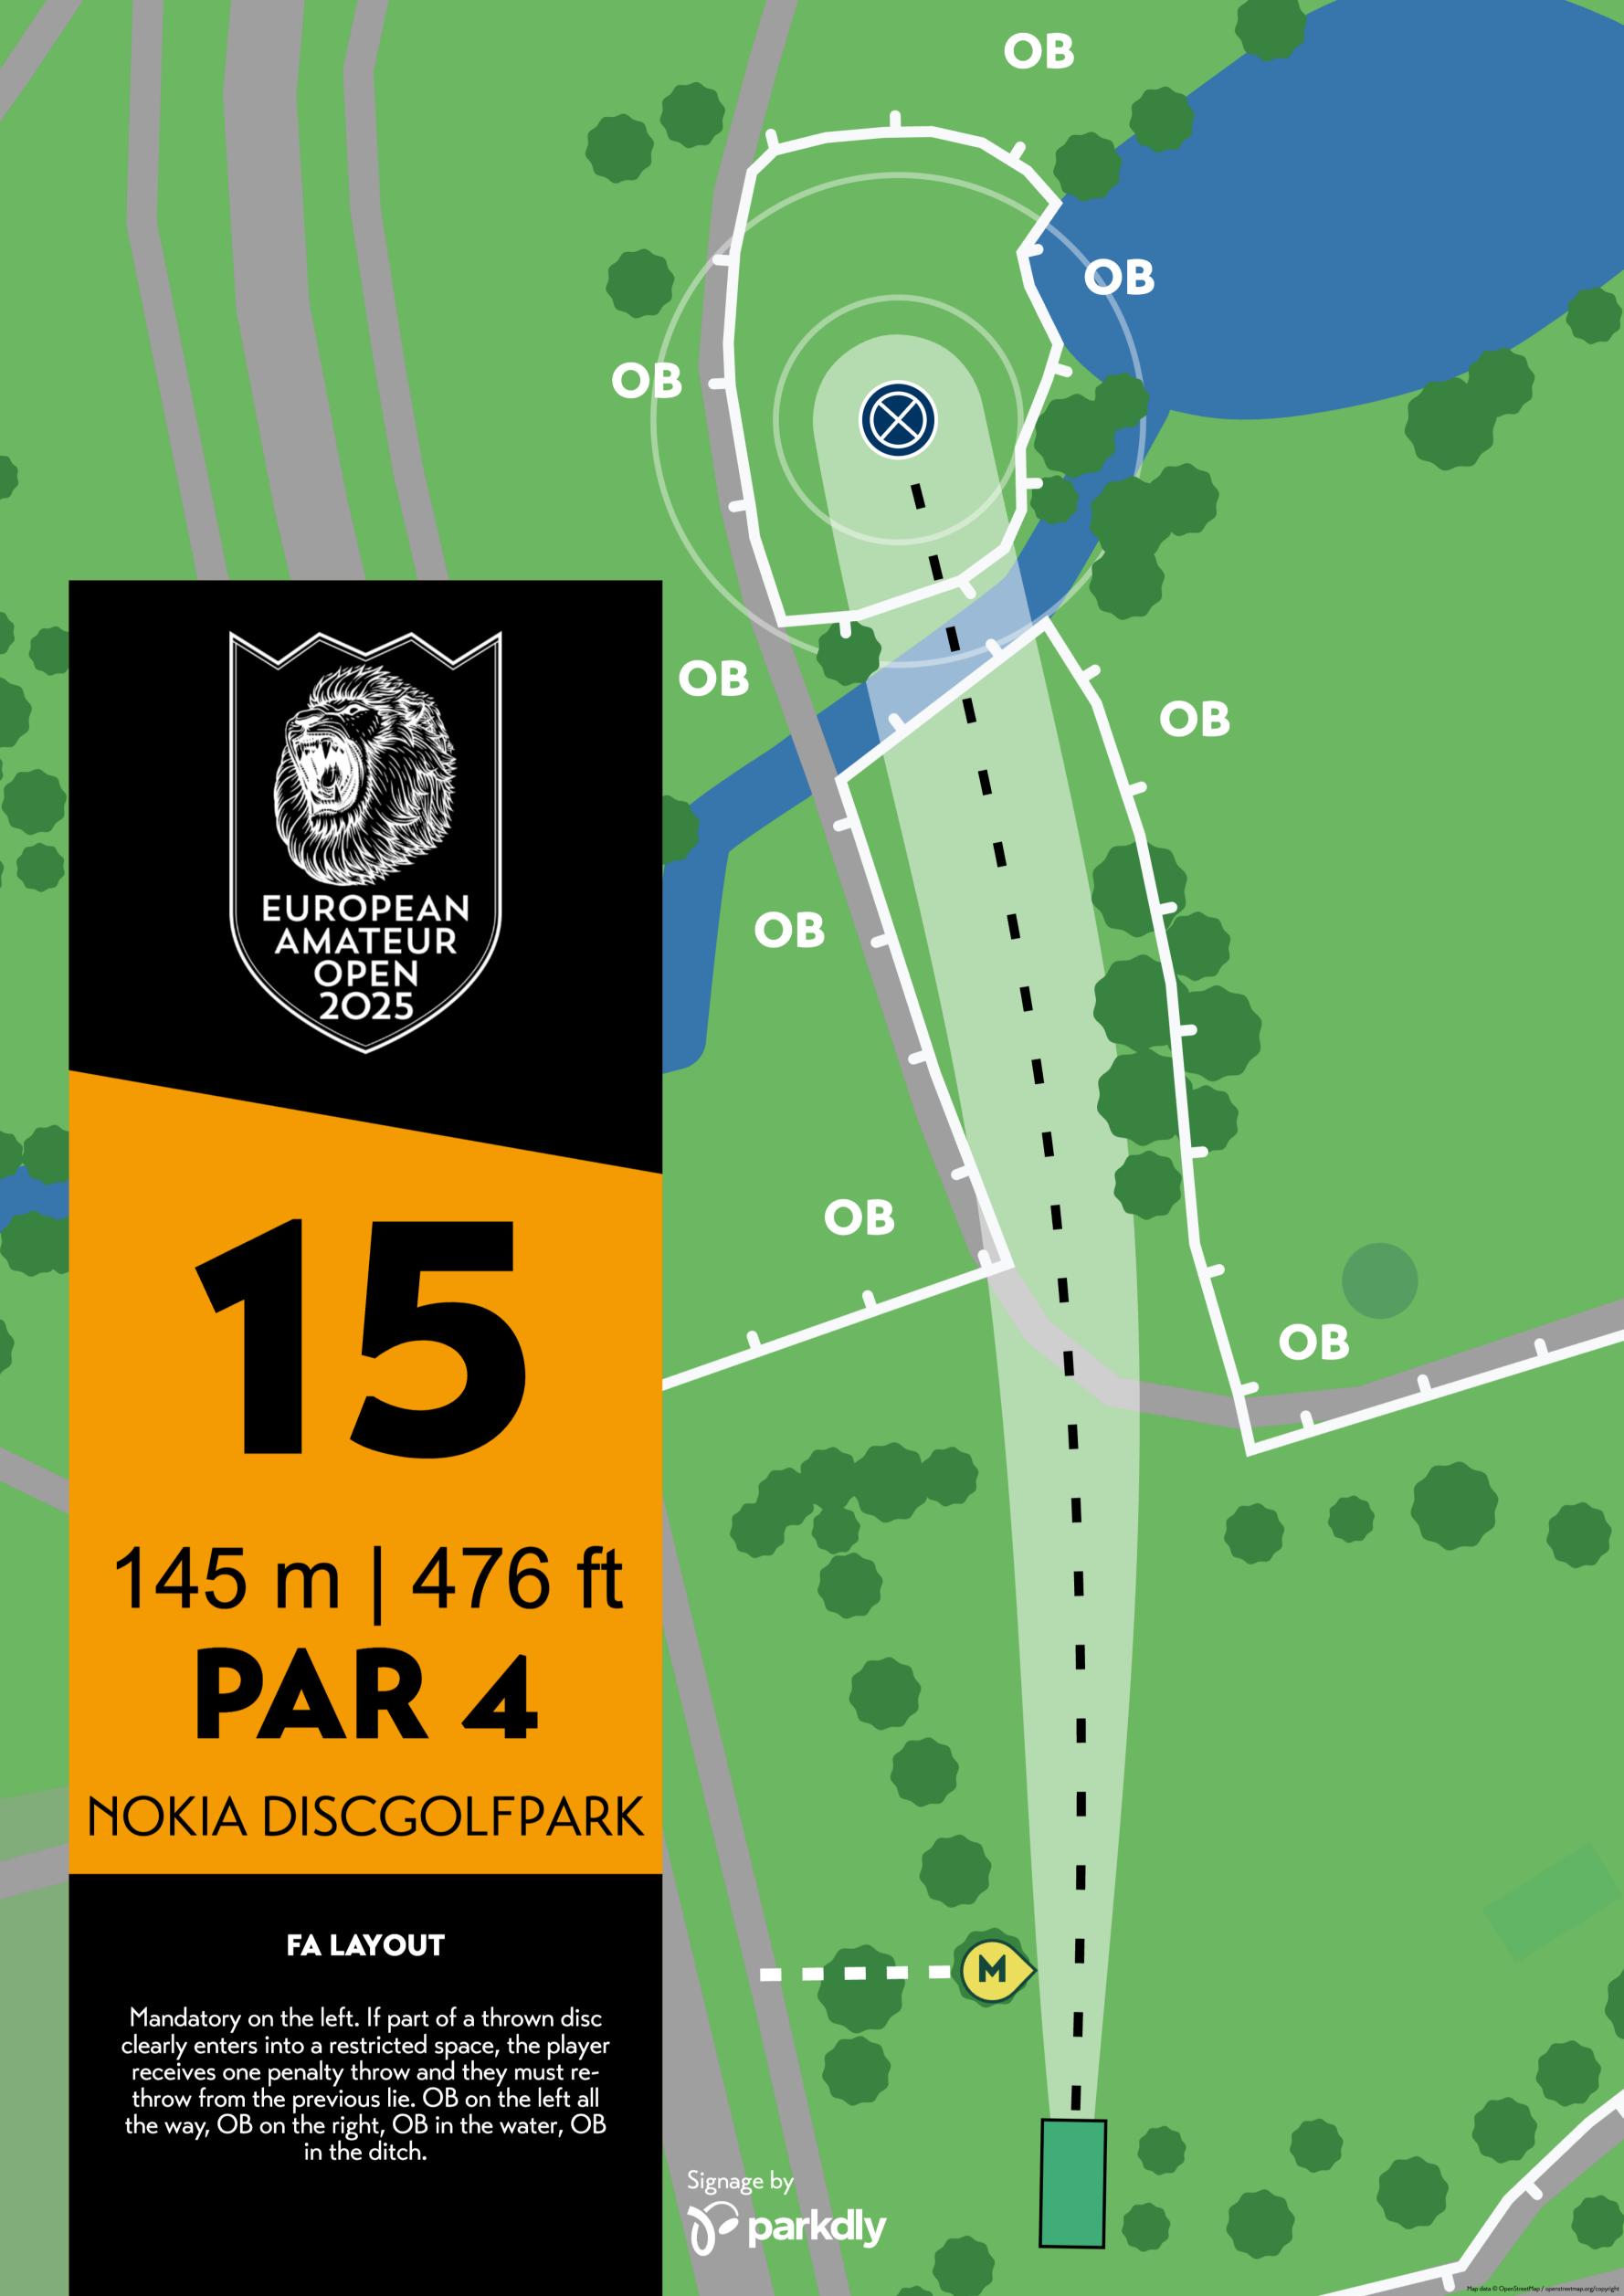

# **FA LAYOUT**

Mandatory on the right. If part of a thrown disc clearly enters into a restricted space, the player receives one penalty throw and they must rethrow from the previous lie. OB all the way on the left, OB behind the basket, OB on the right.