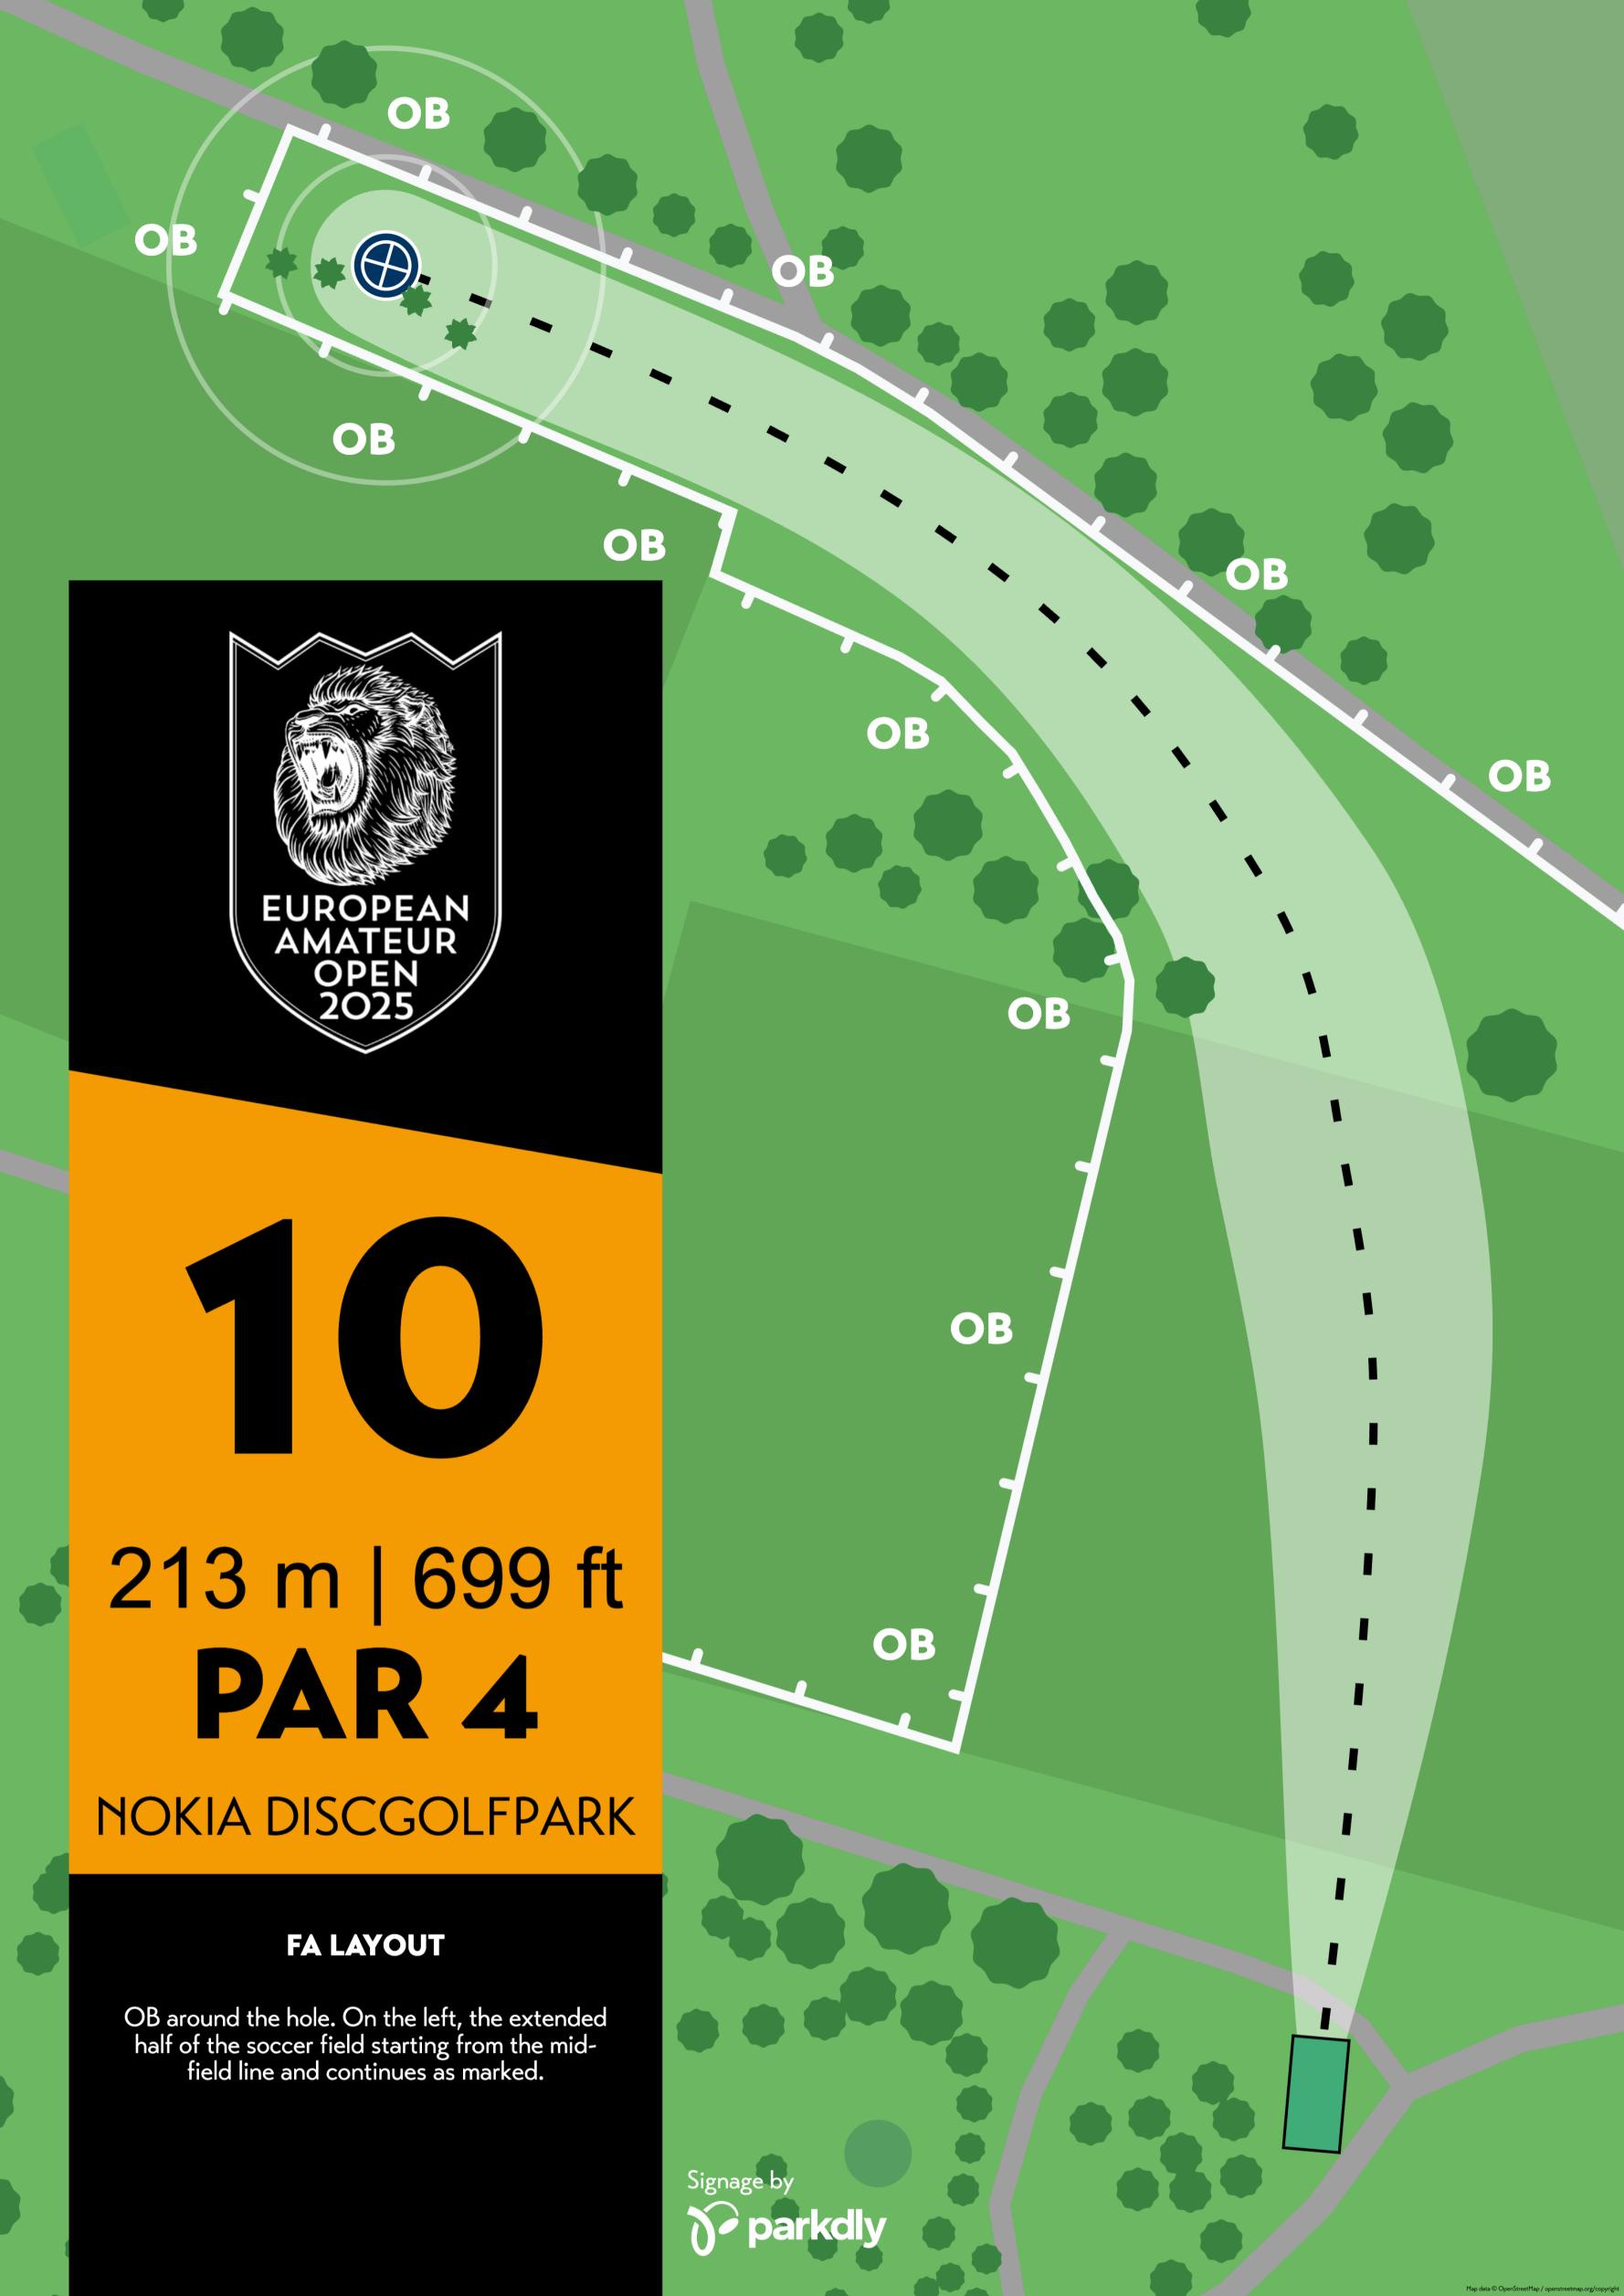

Signage by parkdly

OB OB Signage b parkdly

OB around the hole. On the left, the wetland area and continues behind the basket as marked. On the right, the walkway and beyond.

OB in the pond.

Signage by parkdy