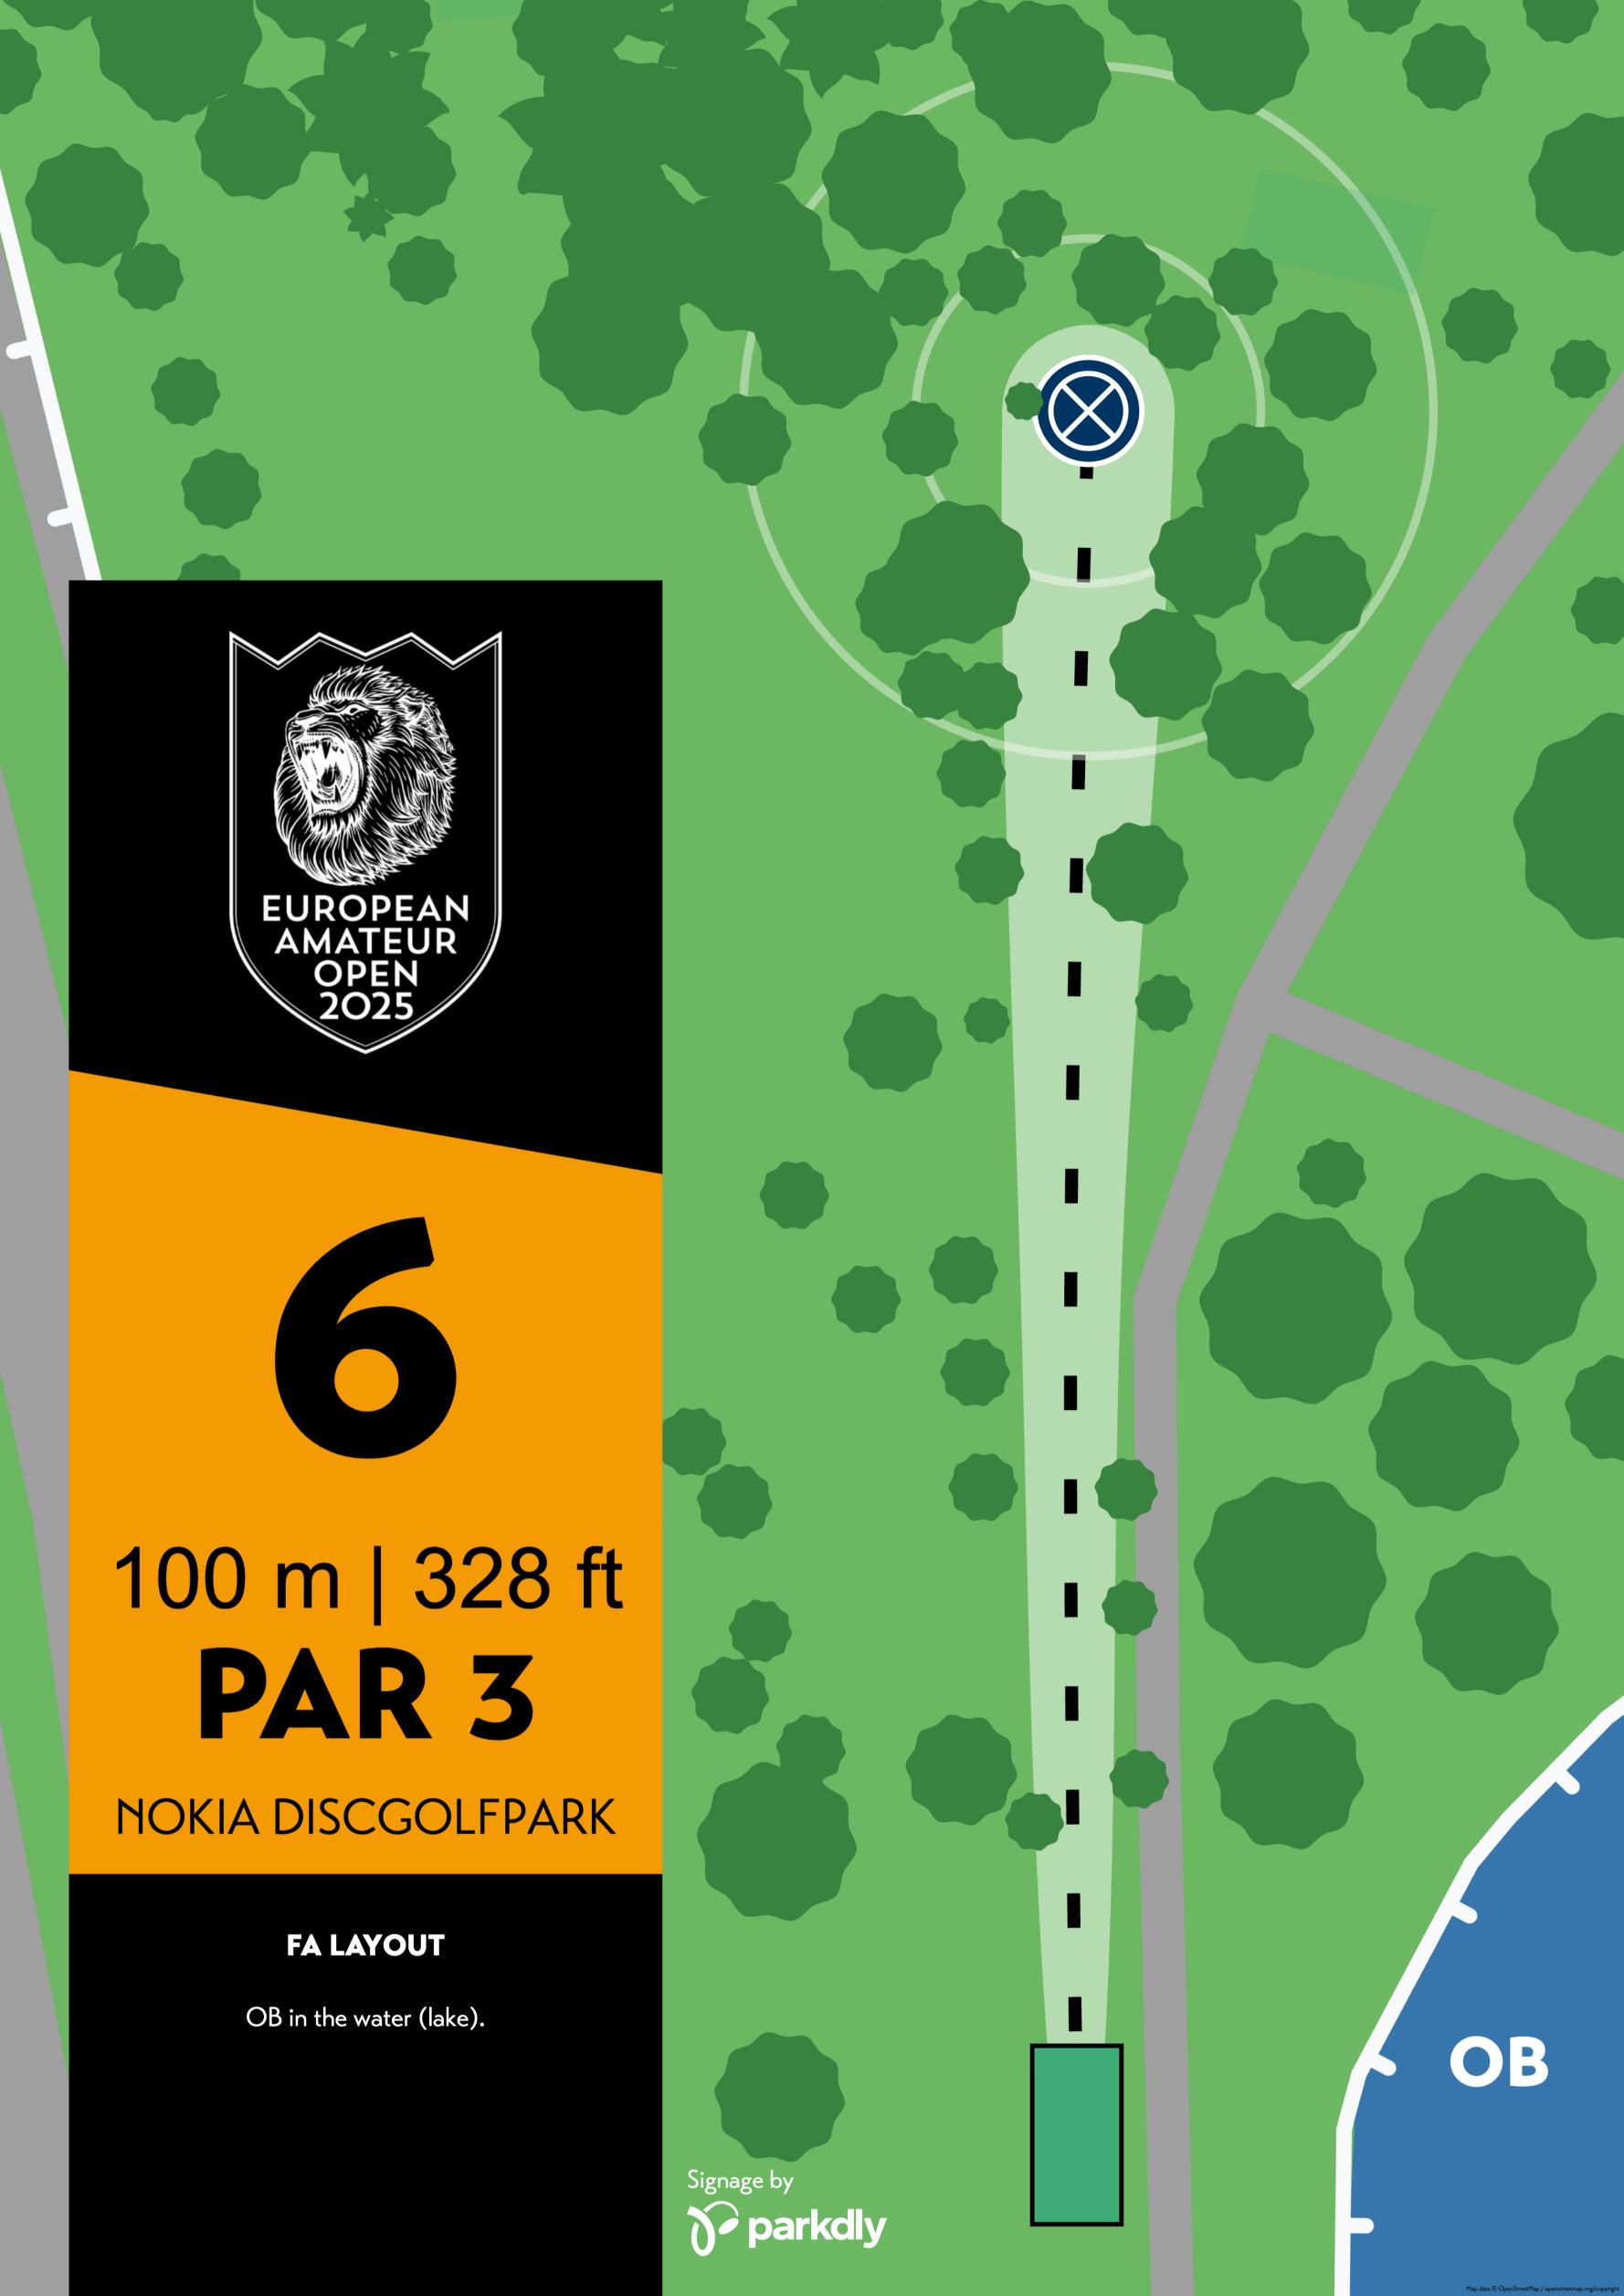

Signage by parkdly

OB OB Signage b parkdly

OB around the hole. On the left, the wetland area and continues behind the basket as marked. On the right, the walkway and beyond.

OB in the pond.

Signage by parkdy