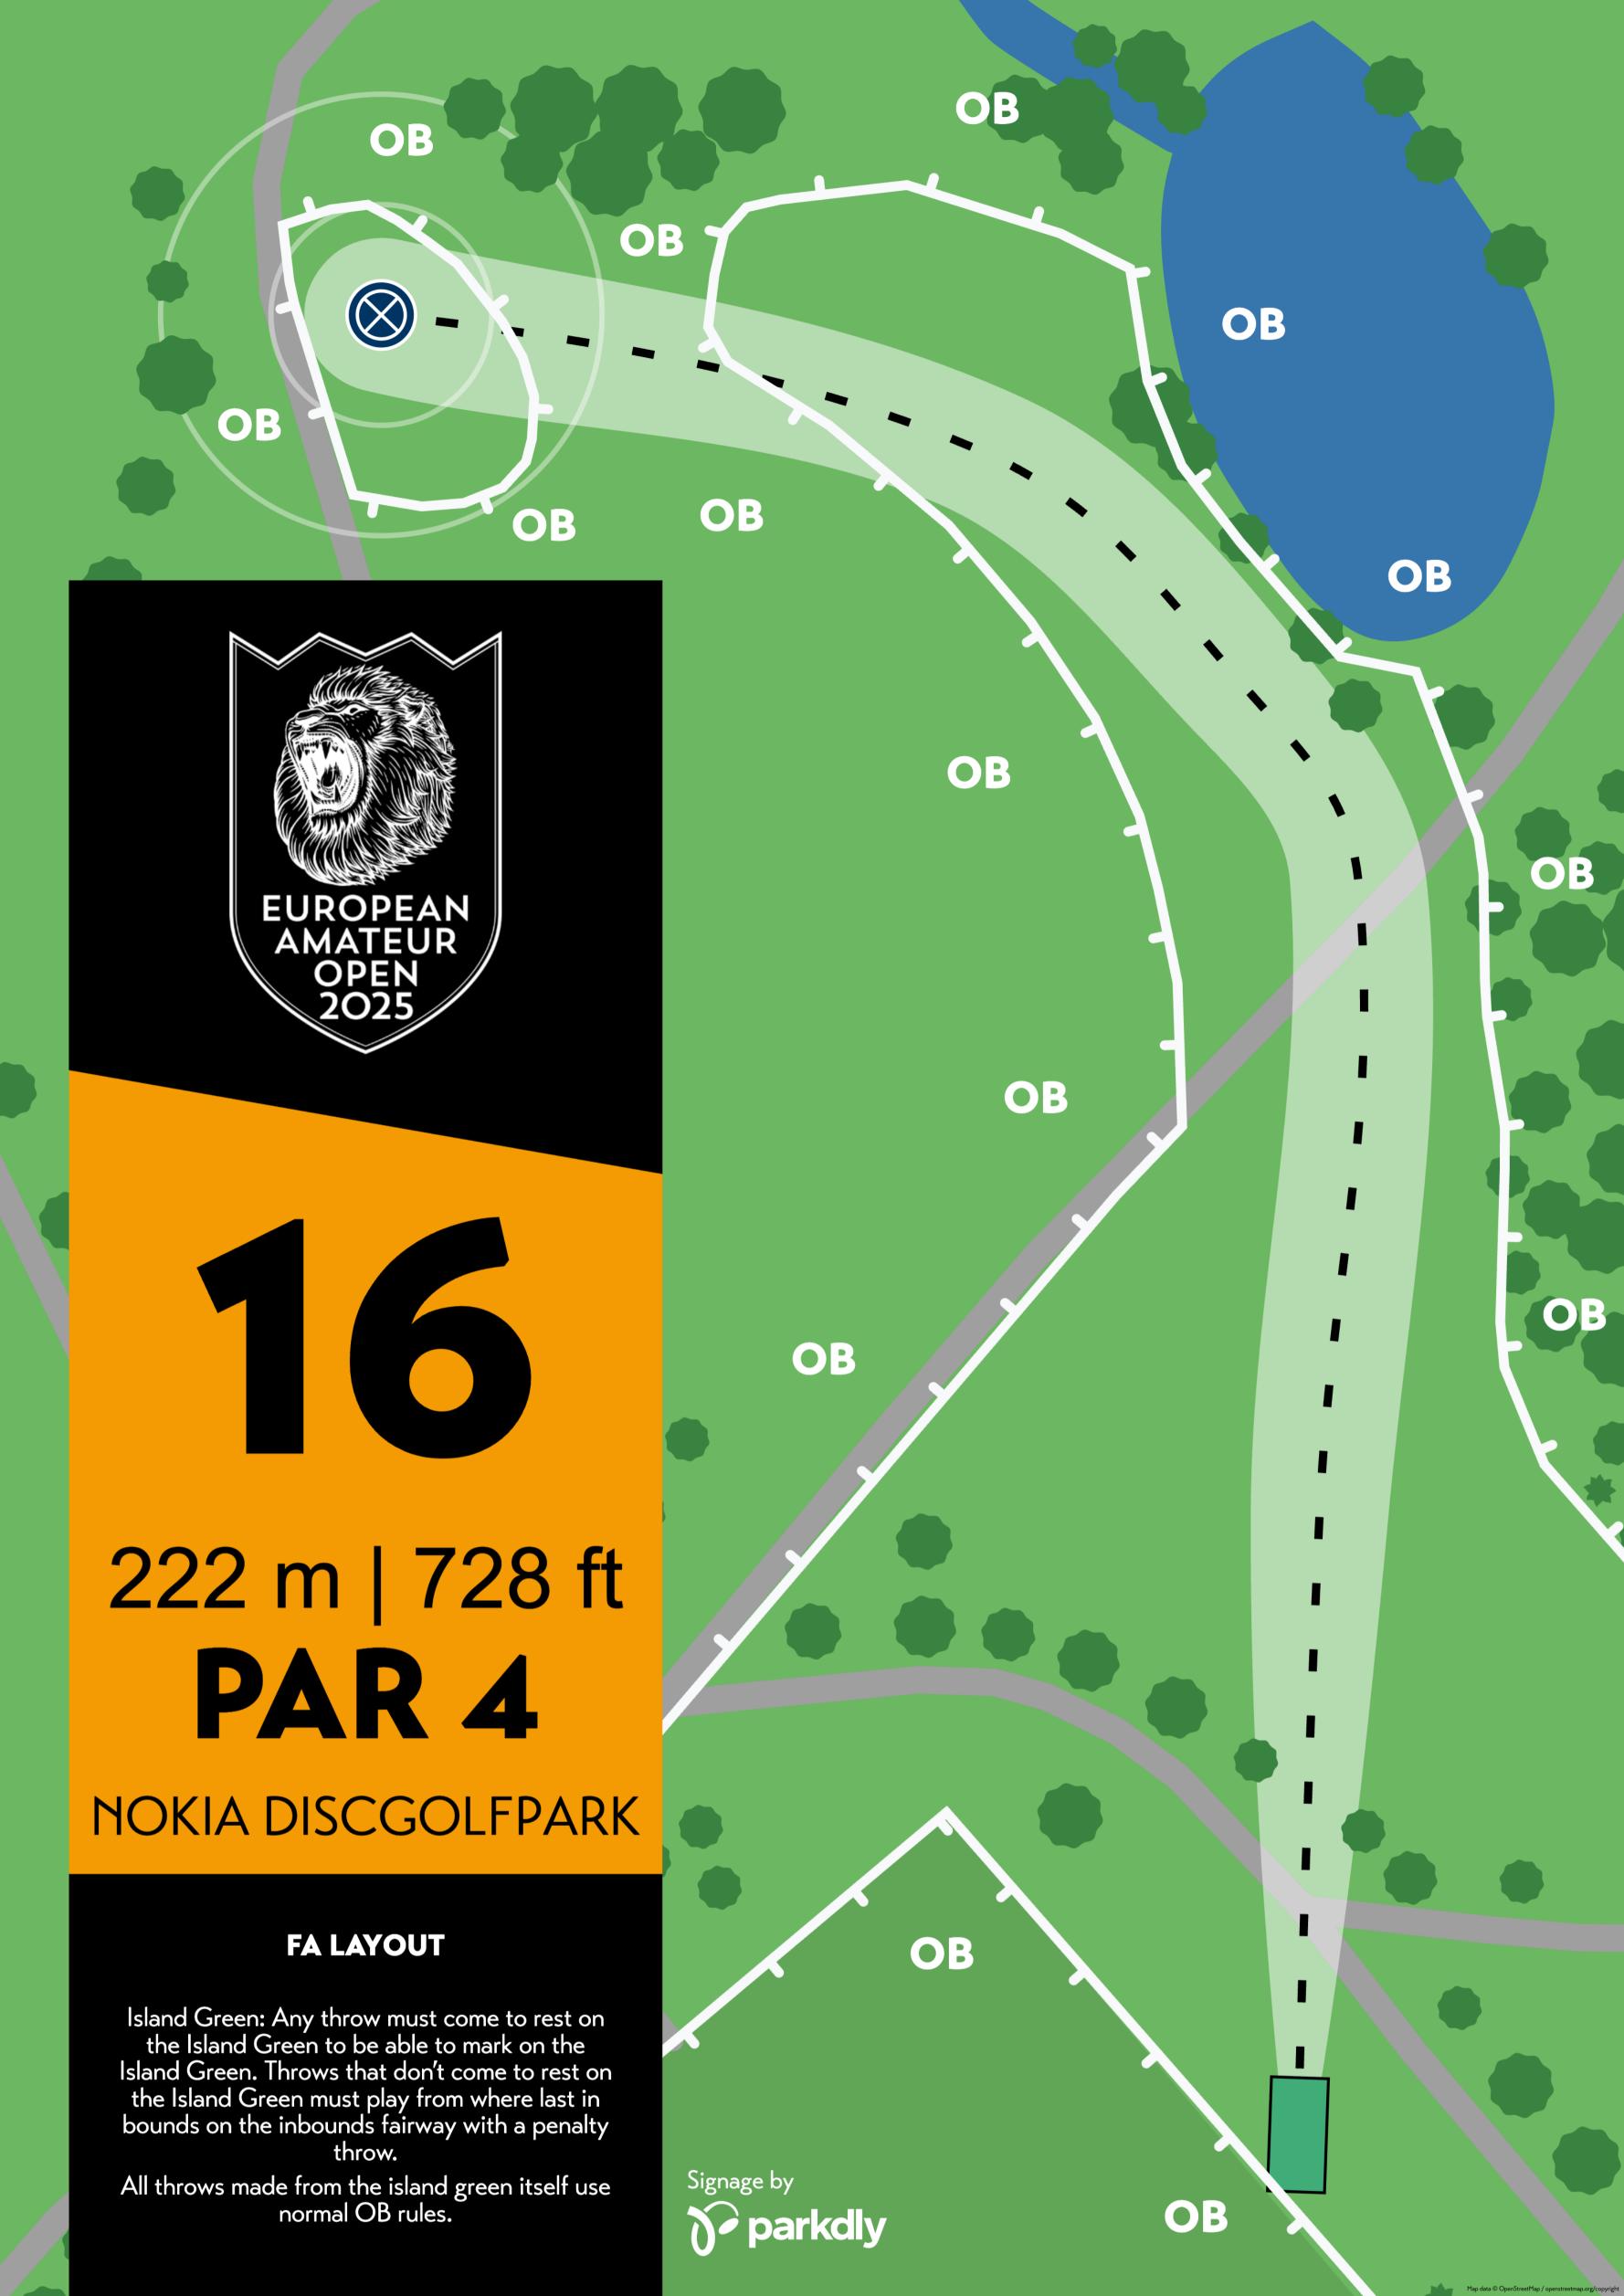

Signage by parkdly

OB OB Signage b parkdly

OB around the hole. On the left, the wetland area and continues behind the basket as marked. On the right, the walkway and beyond.

OB in the pond.

Signage by parkdy