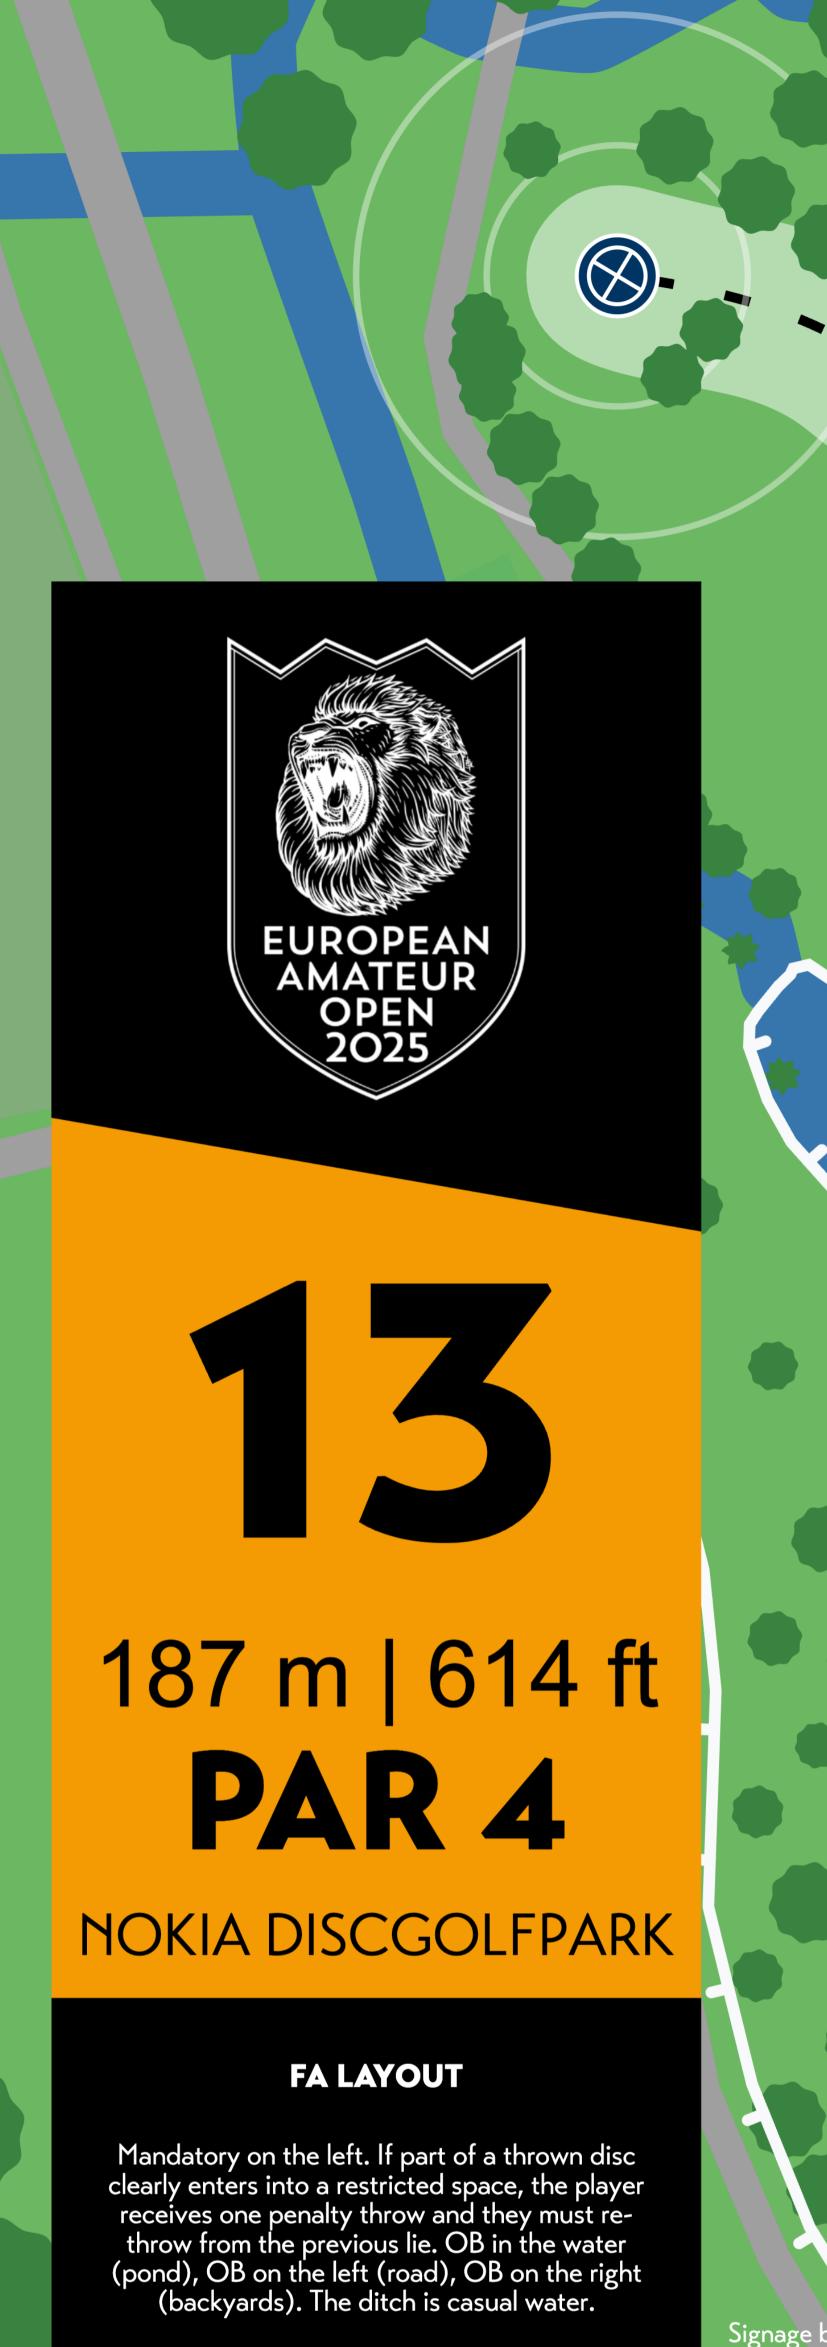

# **FA LAYOUT**

Mandatory on the right. If part of a thrown disc clearly enters into a restricted space, the player receives one penalty throw and they must rethrow from the previous lie. OB all the way on the left, OB behind the basket, OB on the right.