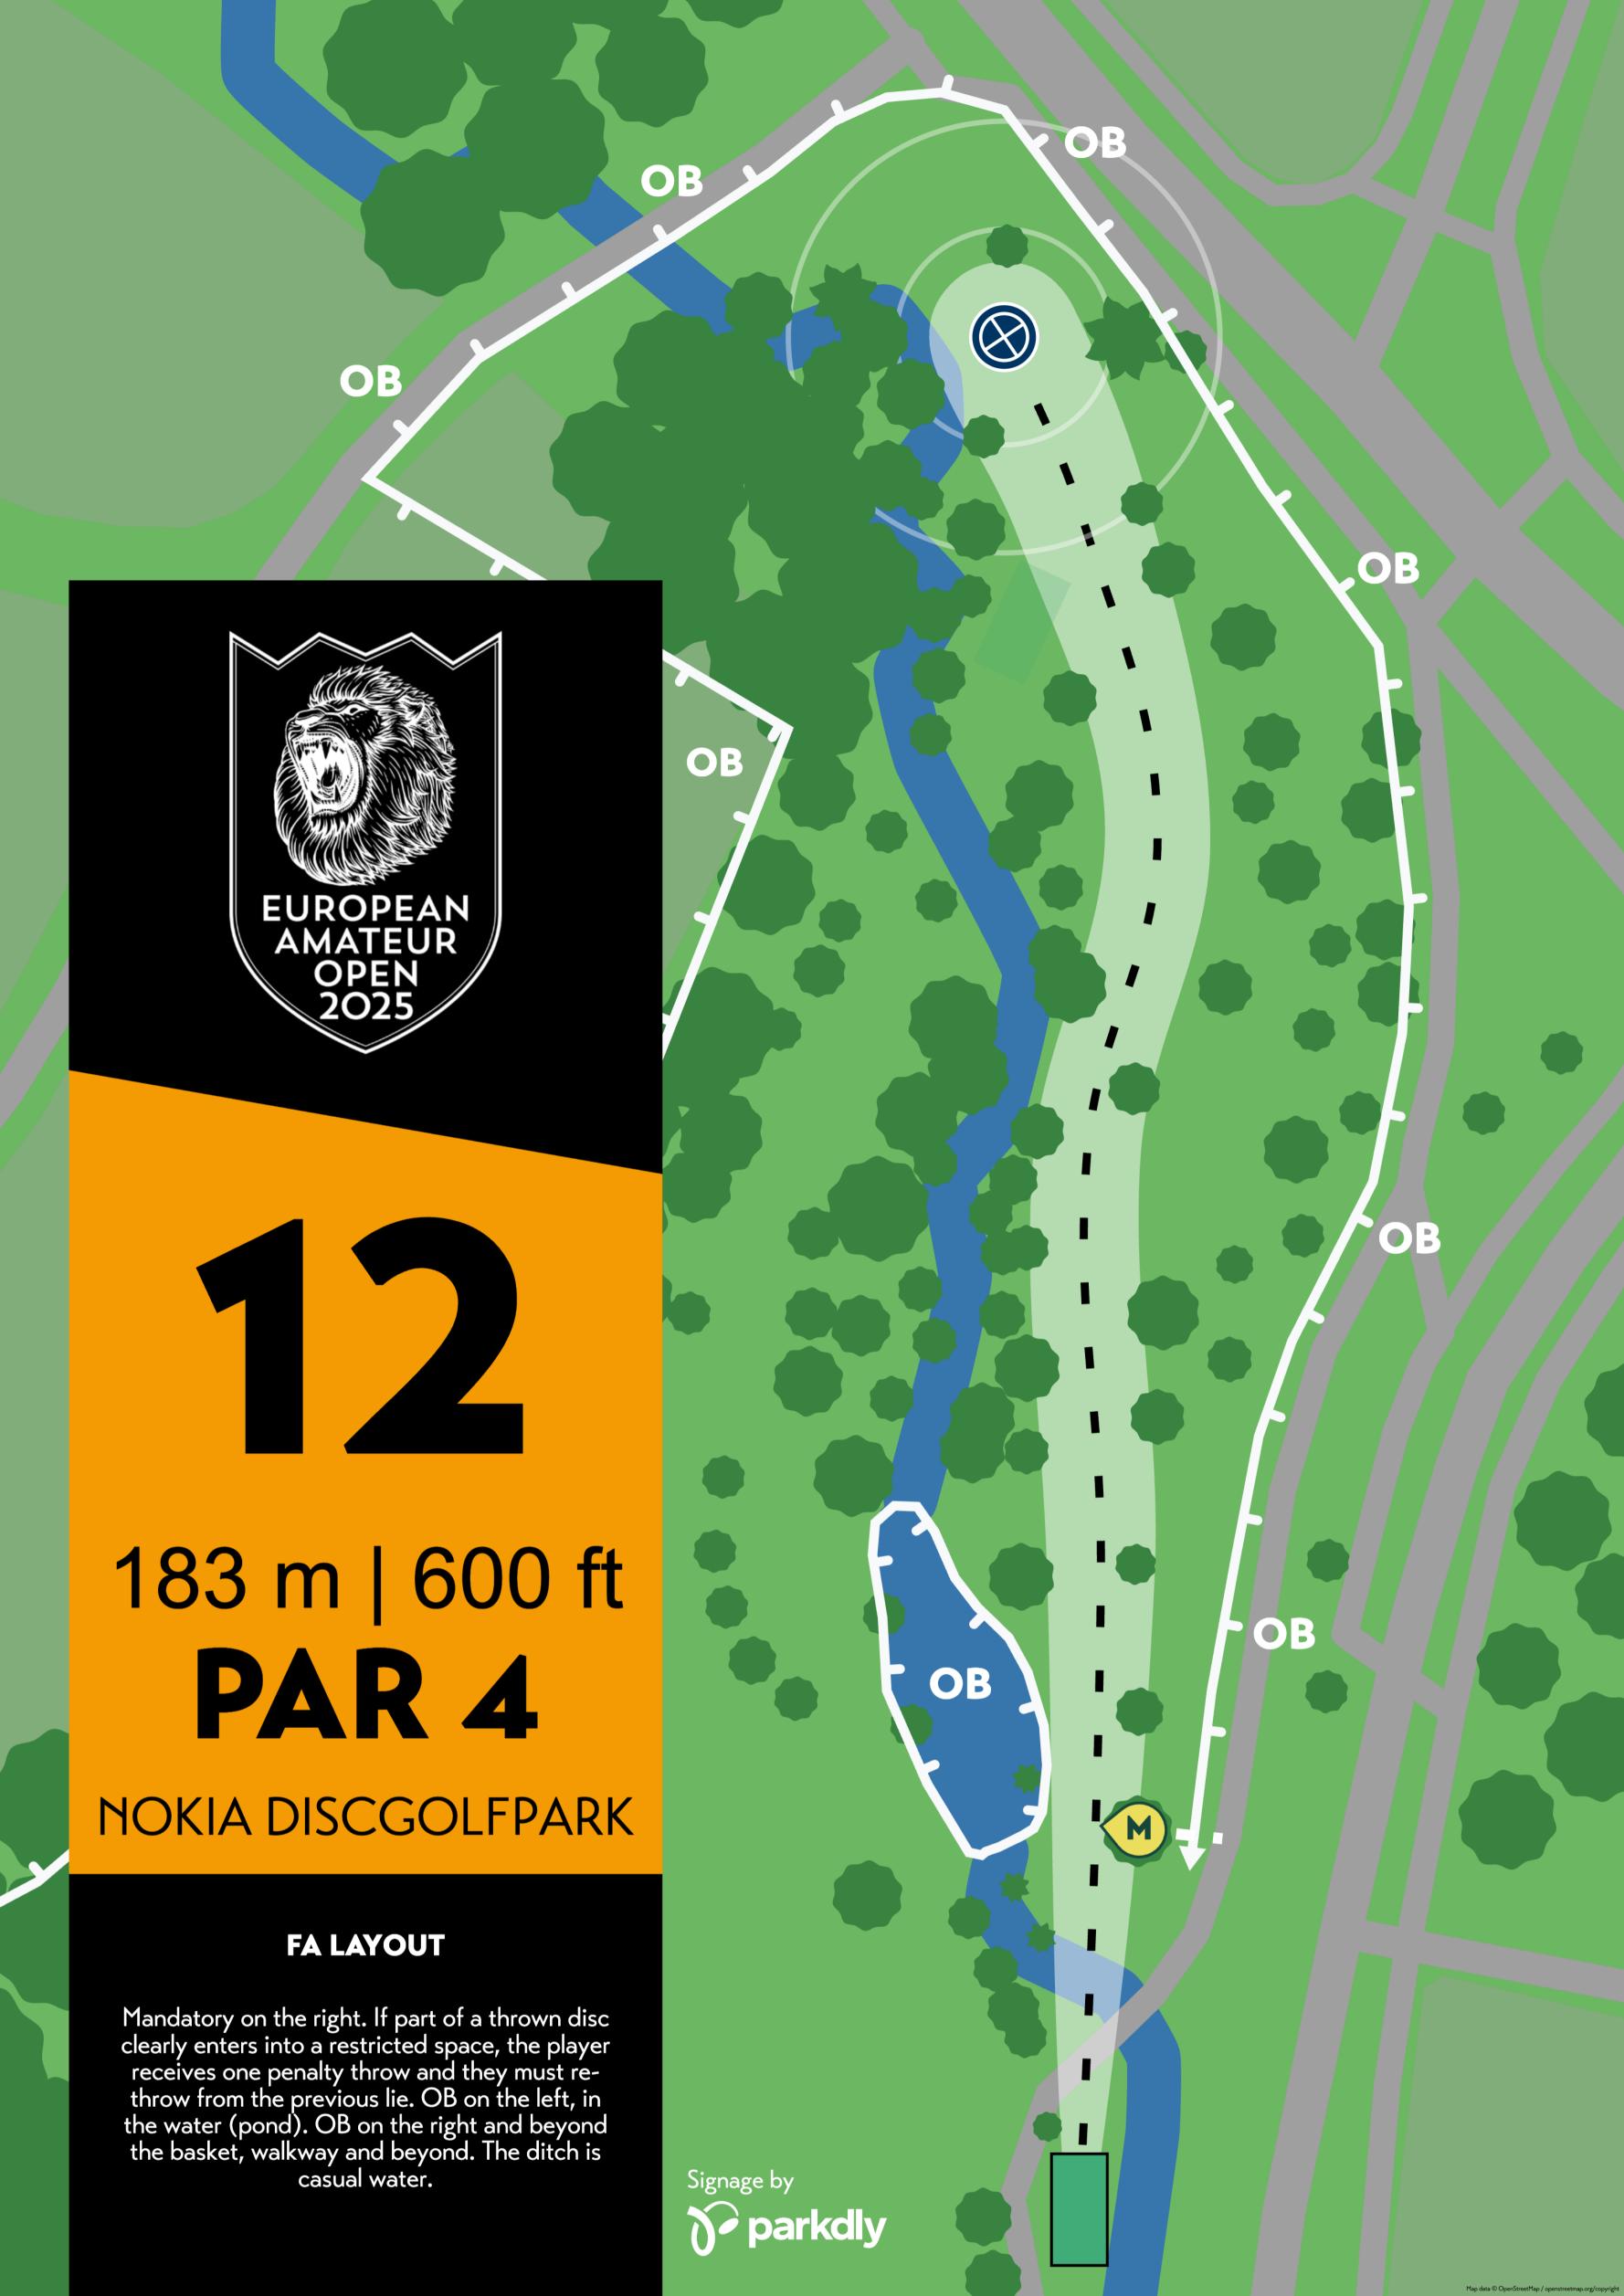

# **FA LAYOUT**

OB all the way on the right (road). Two mandatories on the right. If a player misses the first mandatory, they must re-throw from the previous lie with one throw penalty. If a player misses the second mandatory, they continue play from the DZ with one throw penalty.