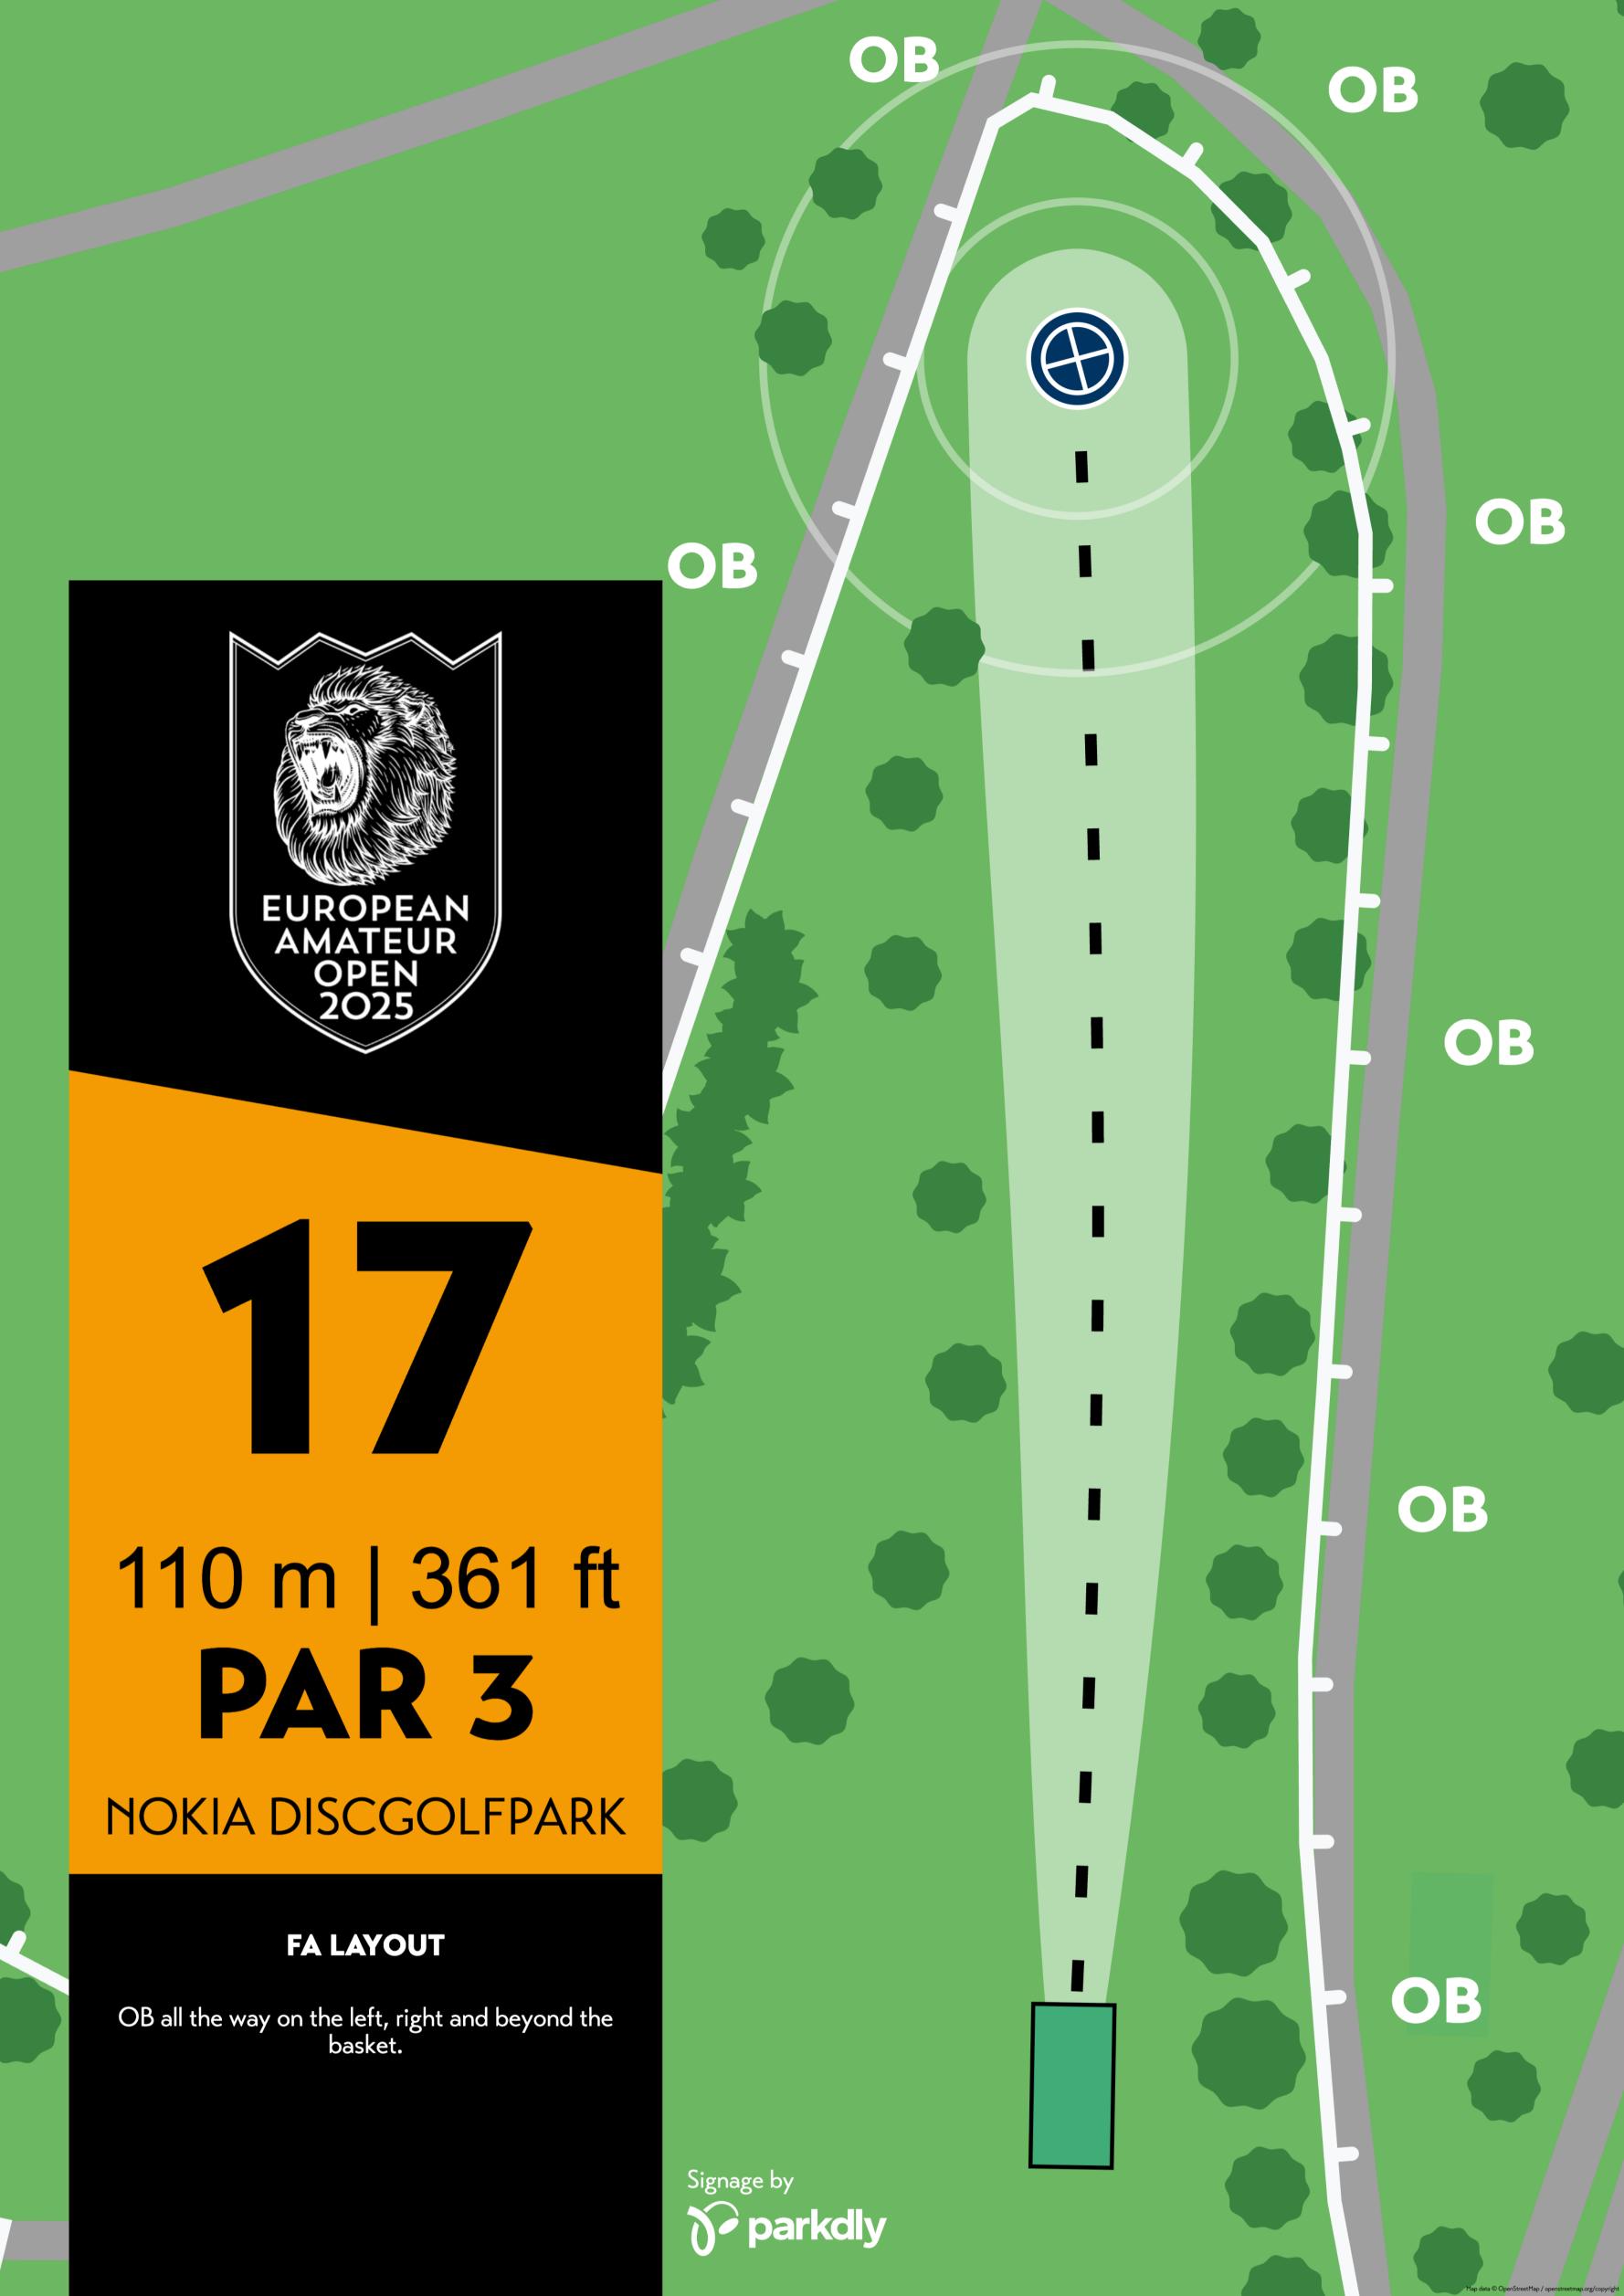

213 m | 699 ft PAR 5

**FA LAYOUT** 

OB all the way on the left, right and beyond the basket.