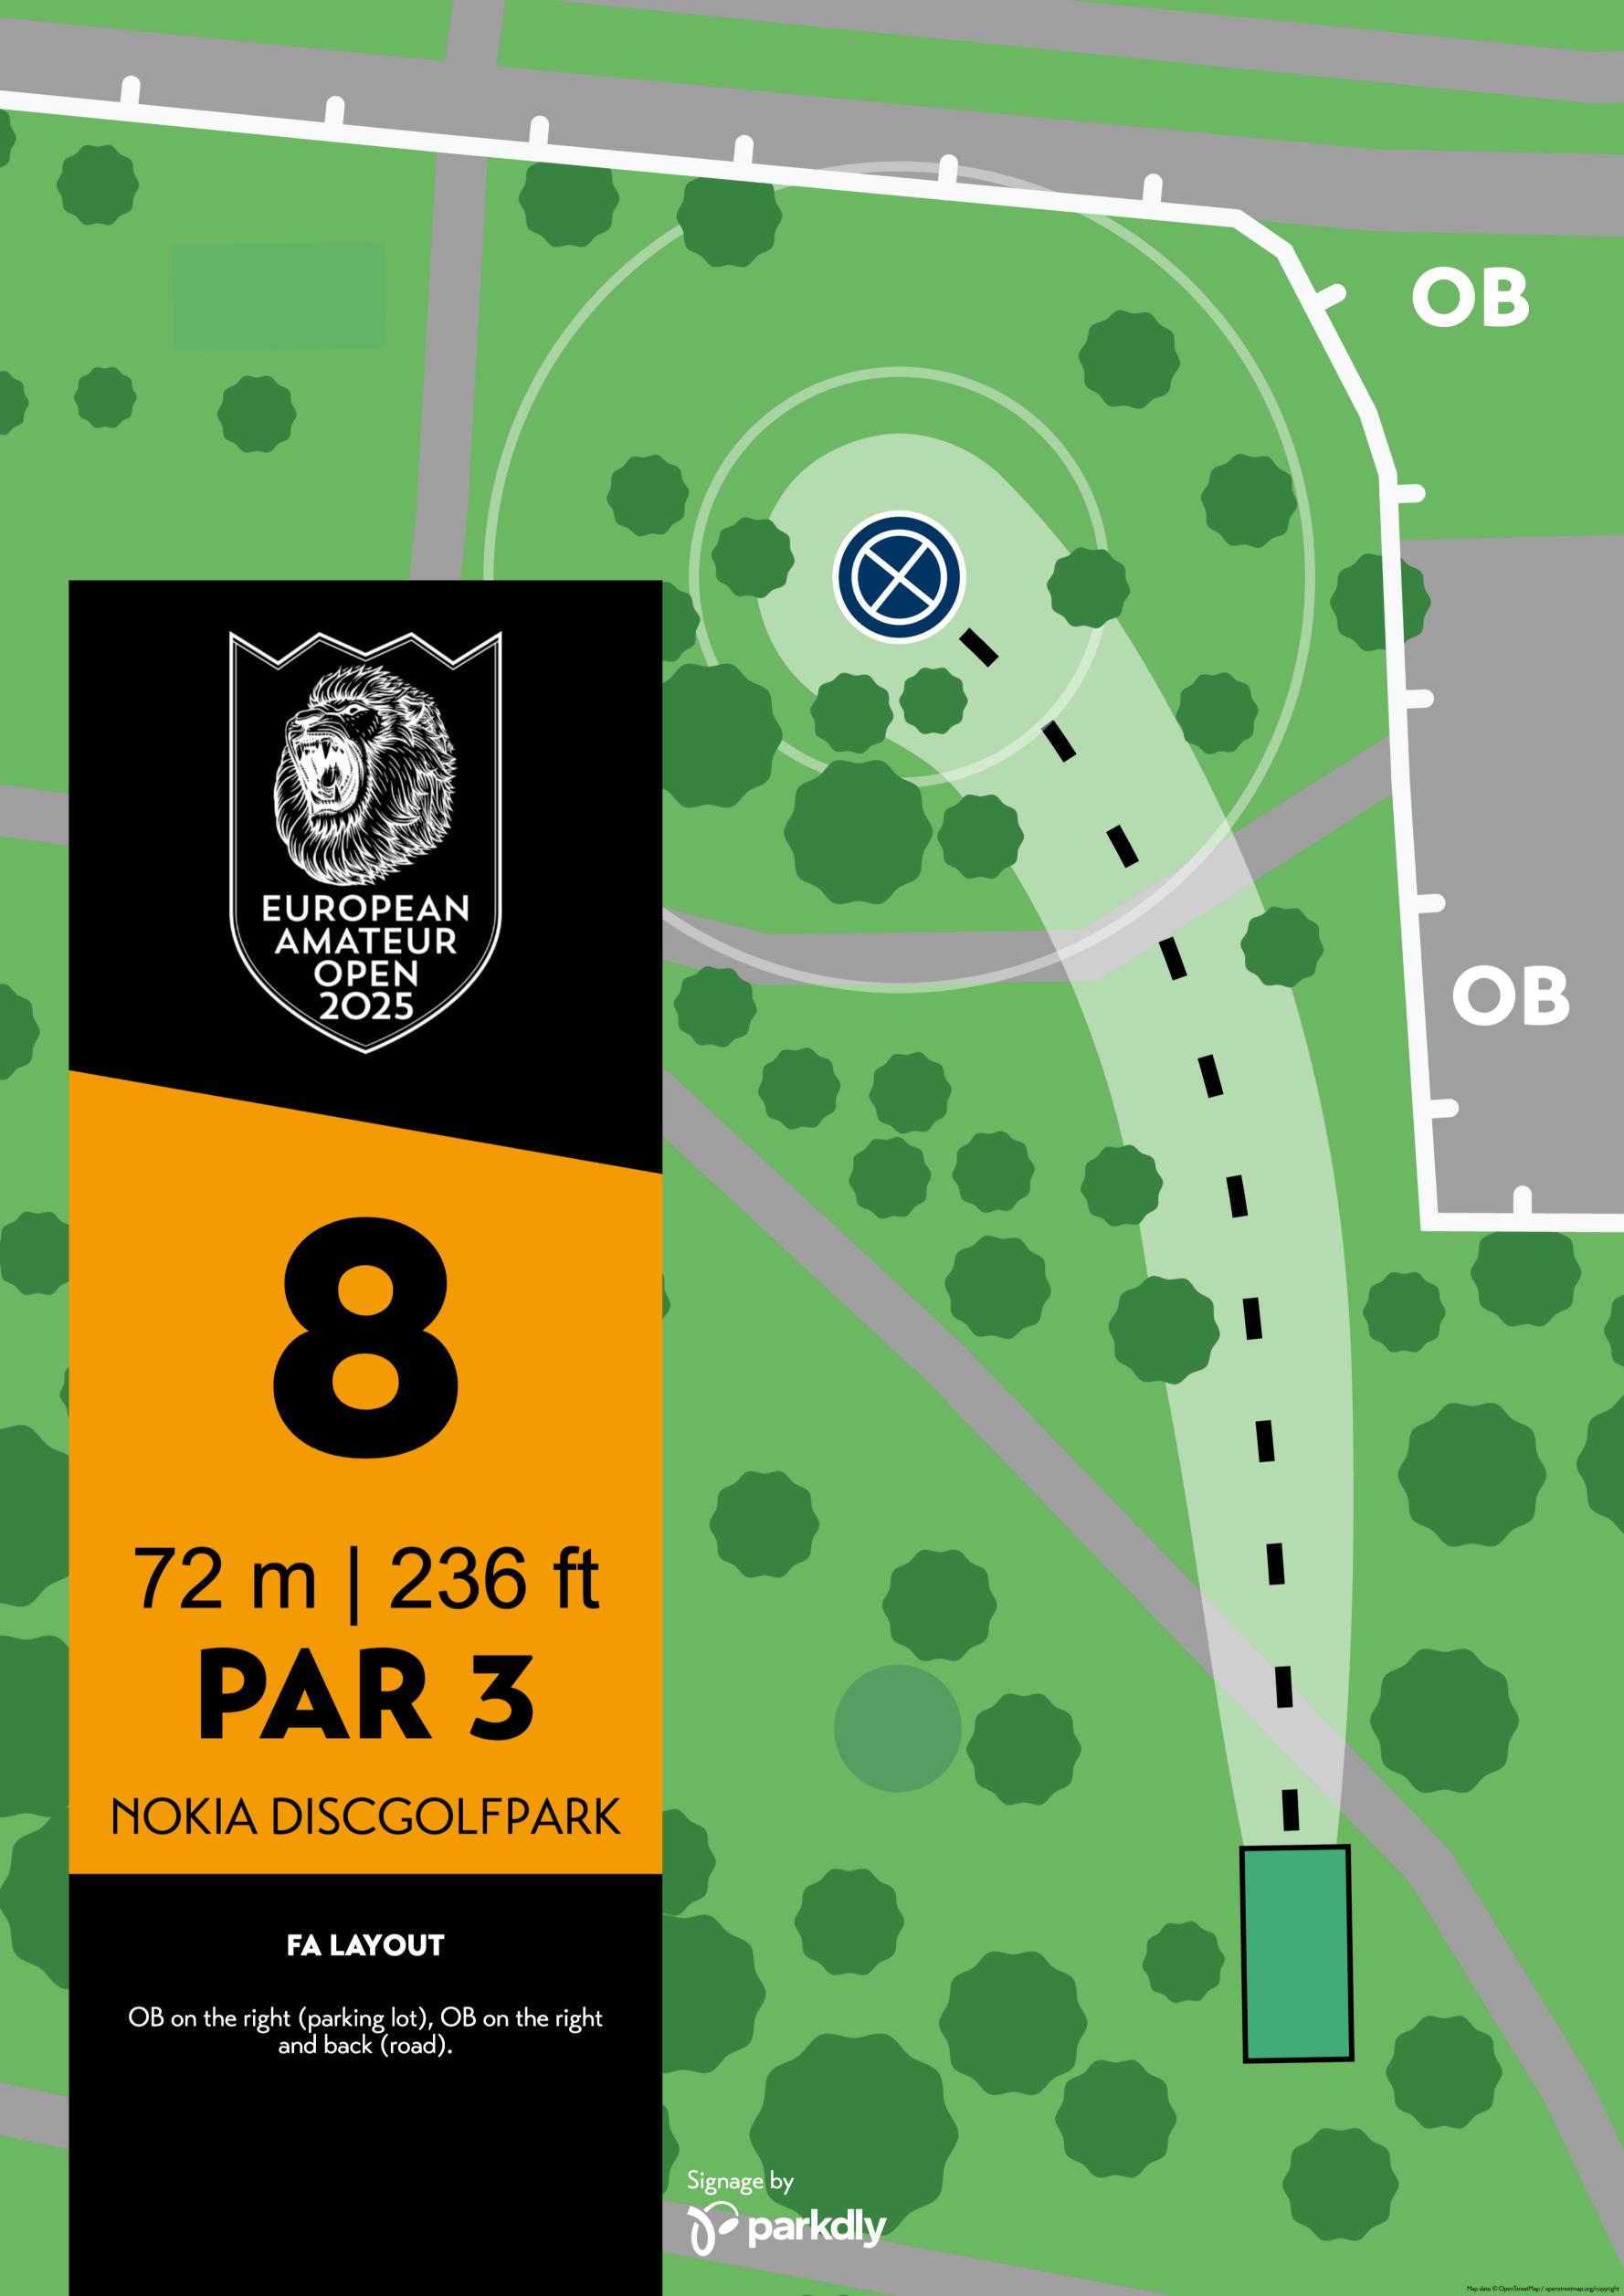

Signage by parkdly

OB OB Signage b parkdly

OB around the hole. On the left, the wetland area and continues behind the basket as marked. On the right, the walkway and beyond.

OB in the pond.

Signage by parkdy