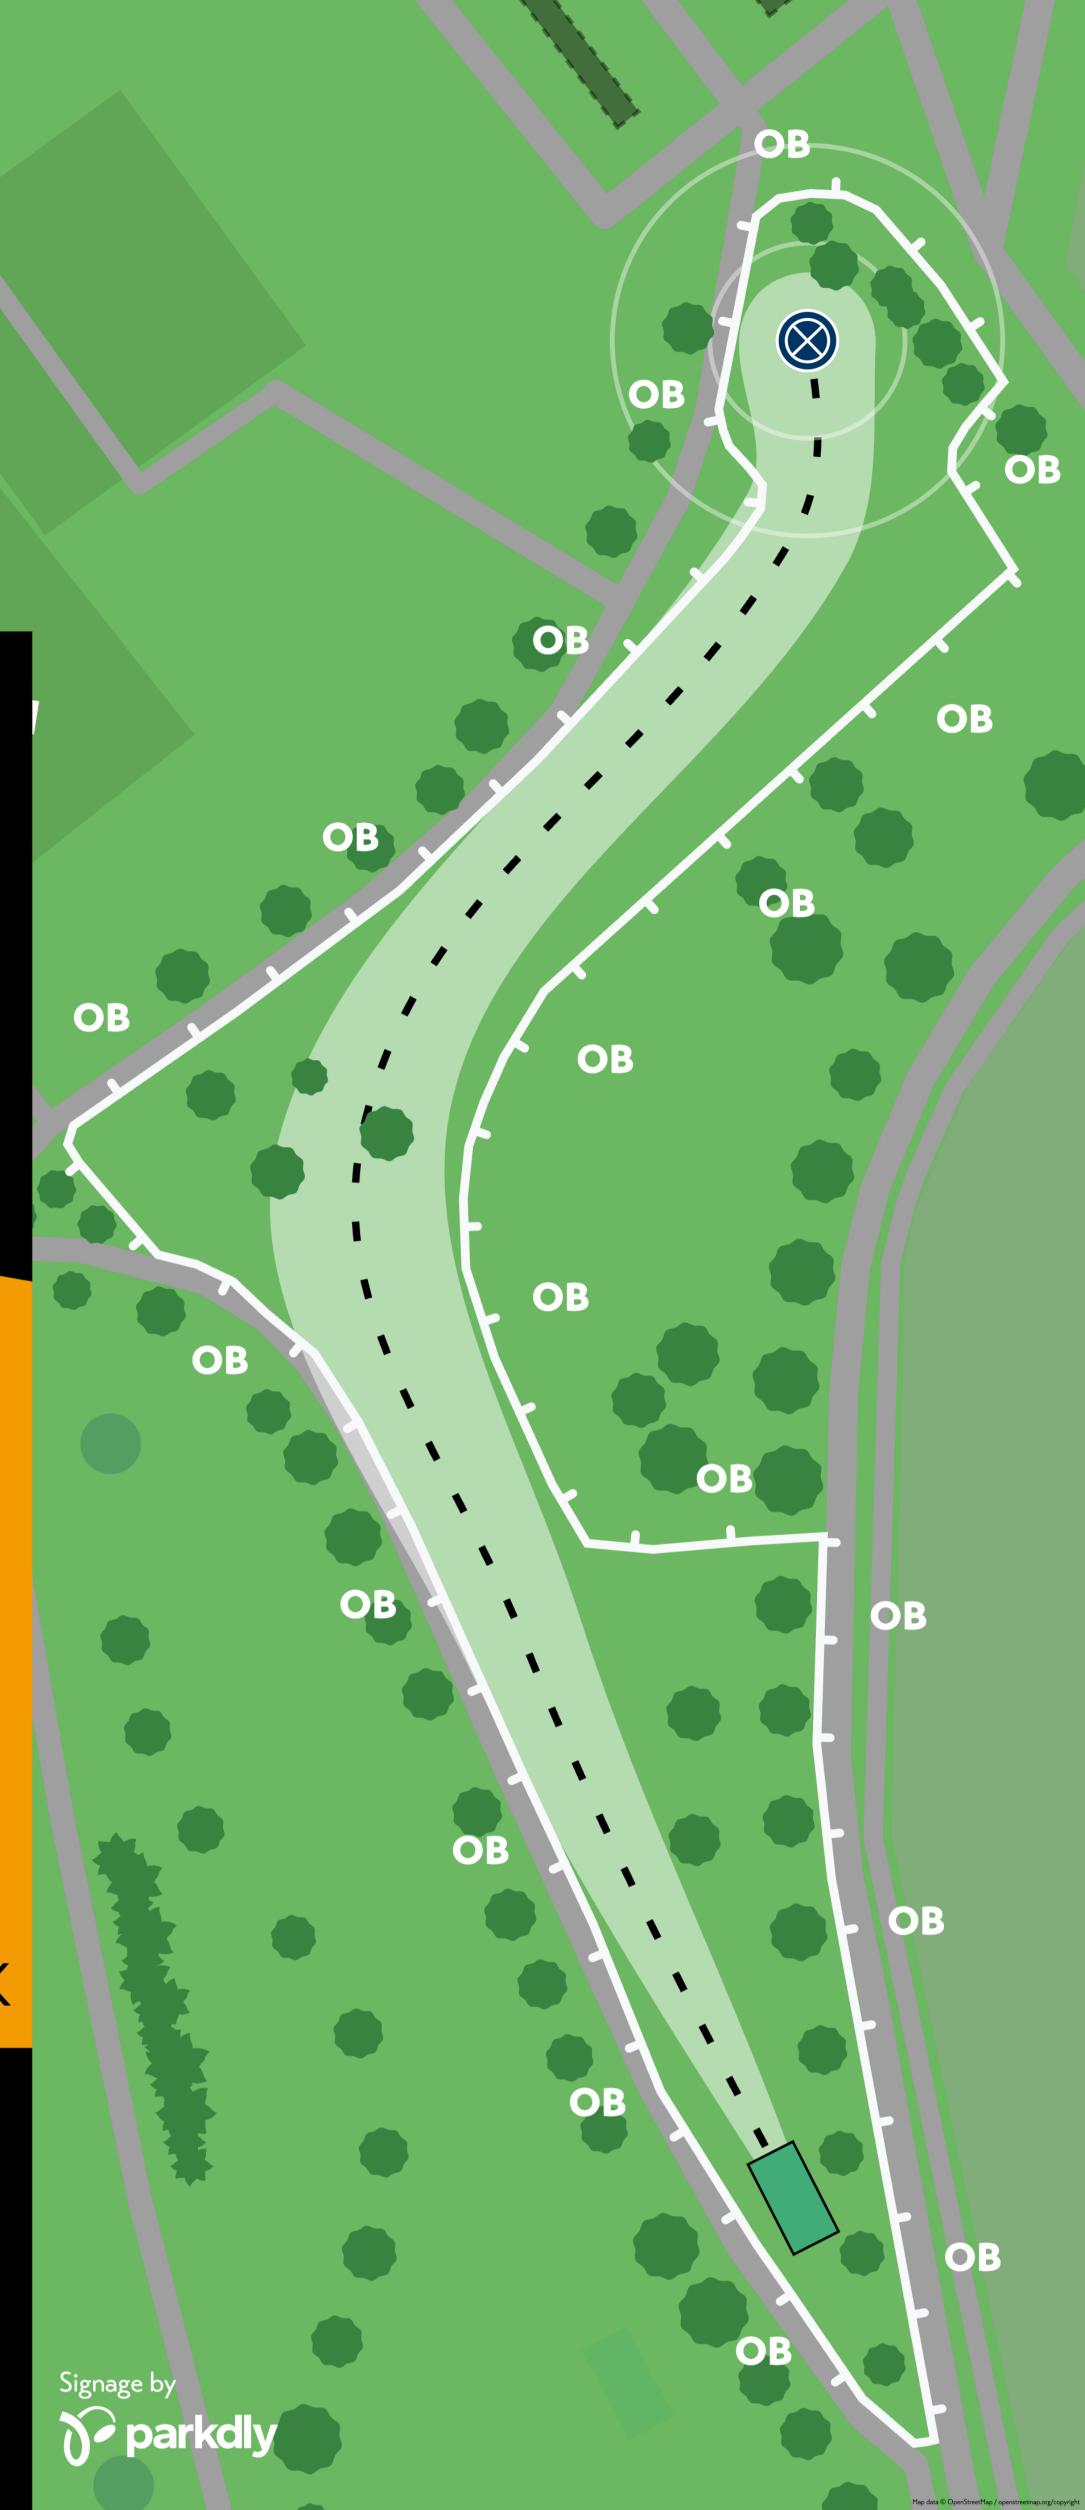

# **FA LAYOUT**

OB all the way on the right (road). Two mandatories on the right. If a player misses the first mandatory, they must re-throw from the previous lie with one throw penalty. If a player misses the second mandatory, they continue play from the DZ with one throw penalty.

Signage by parkdly

OB

OB

OB

192 m | 630 ft PAR 4

NOKIA DISCGOLFPARK

**FA LAYOUT** 

OB in the water (lake).