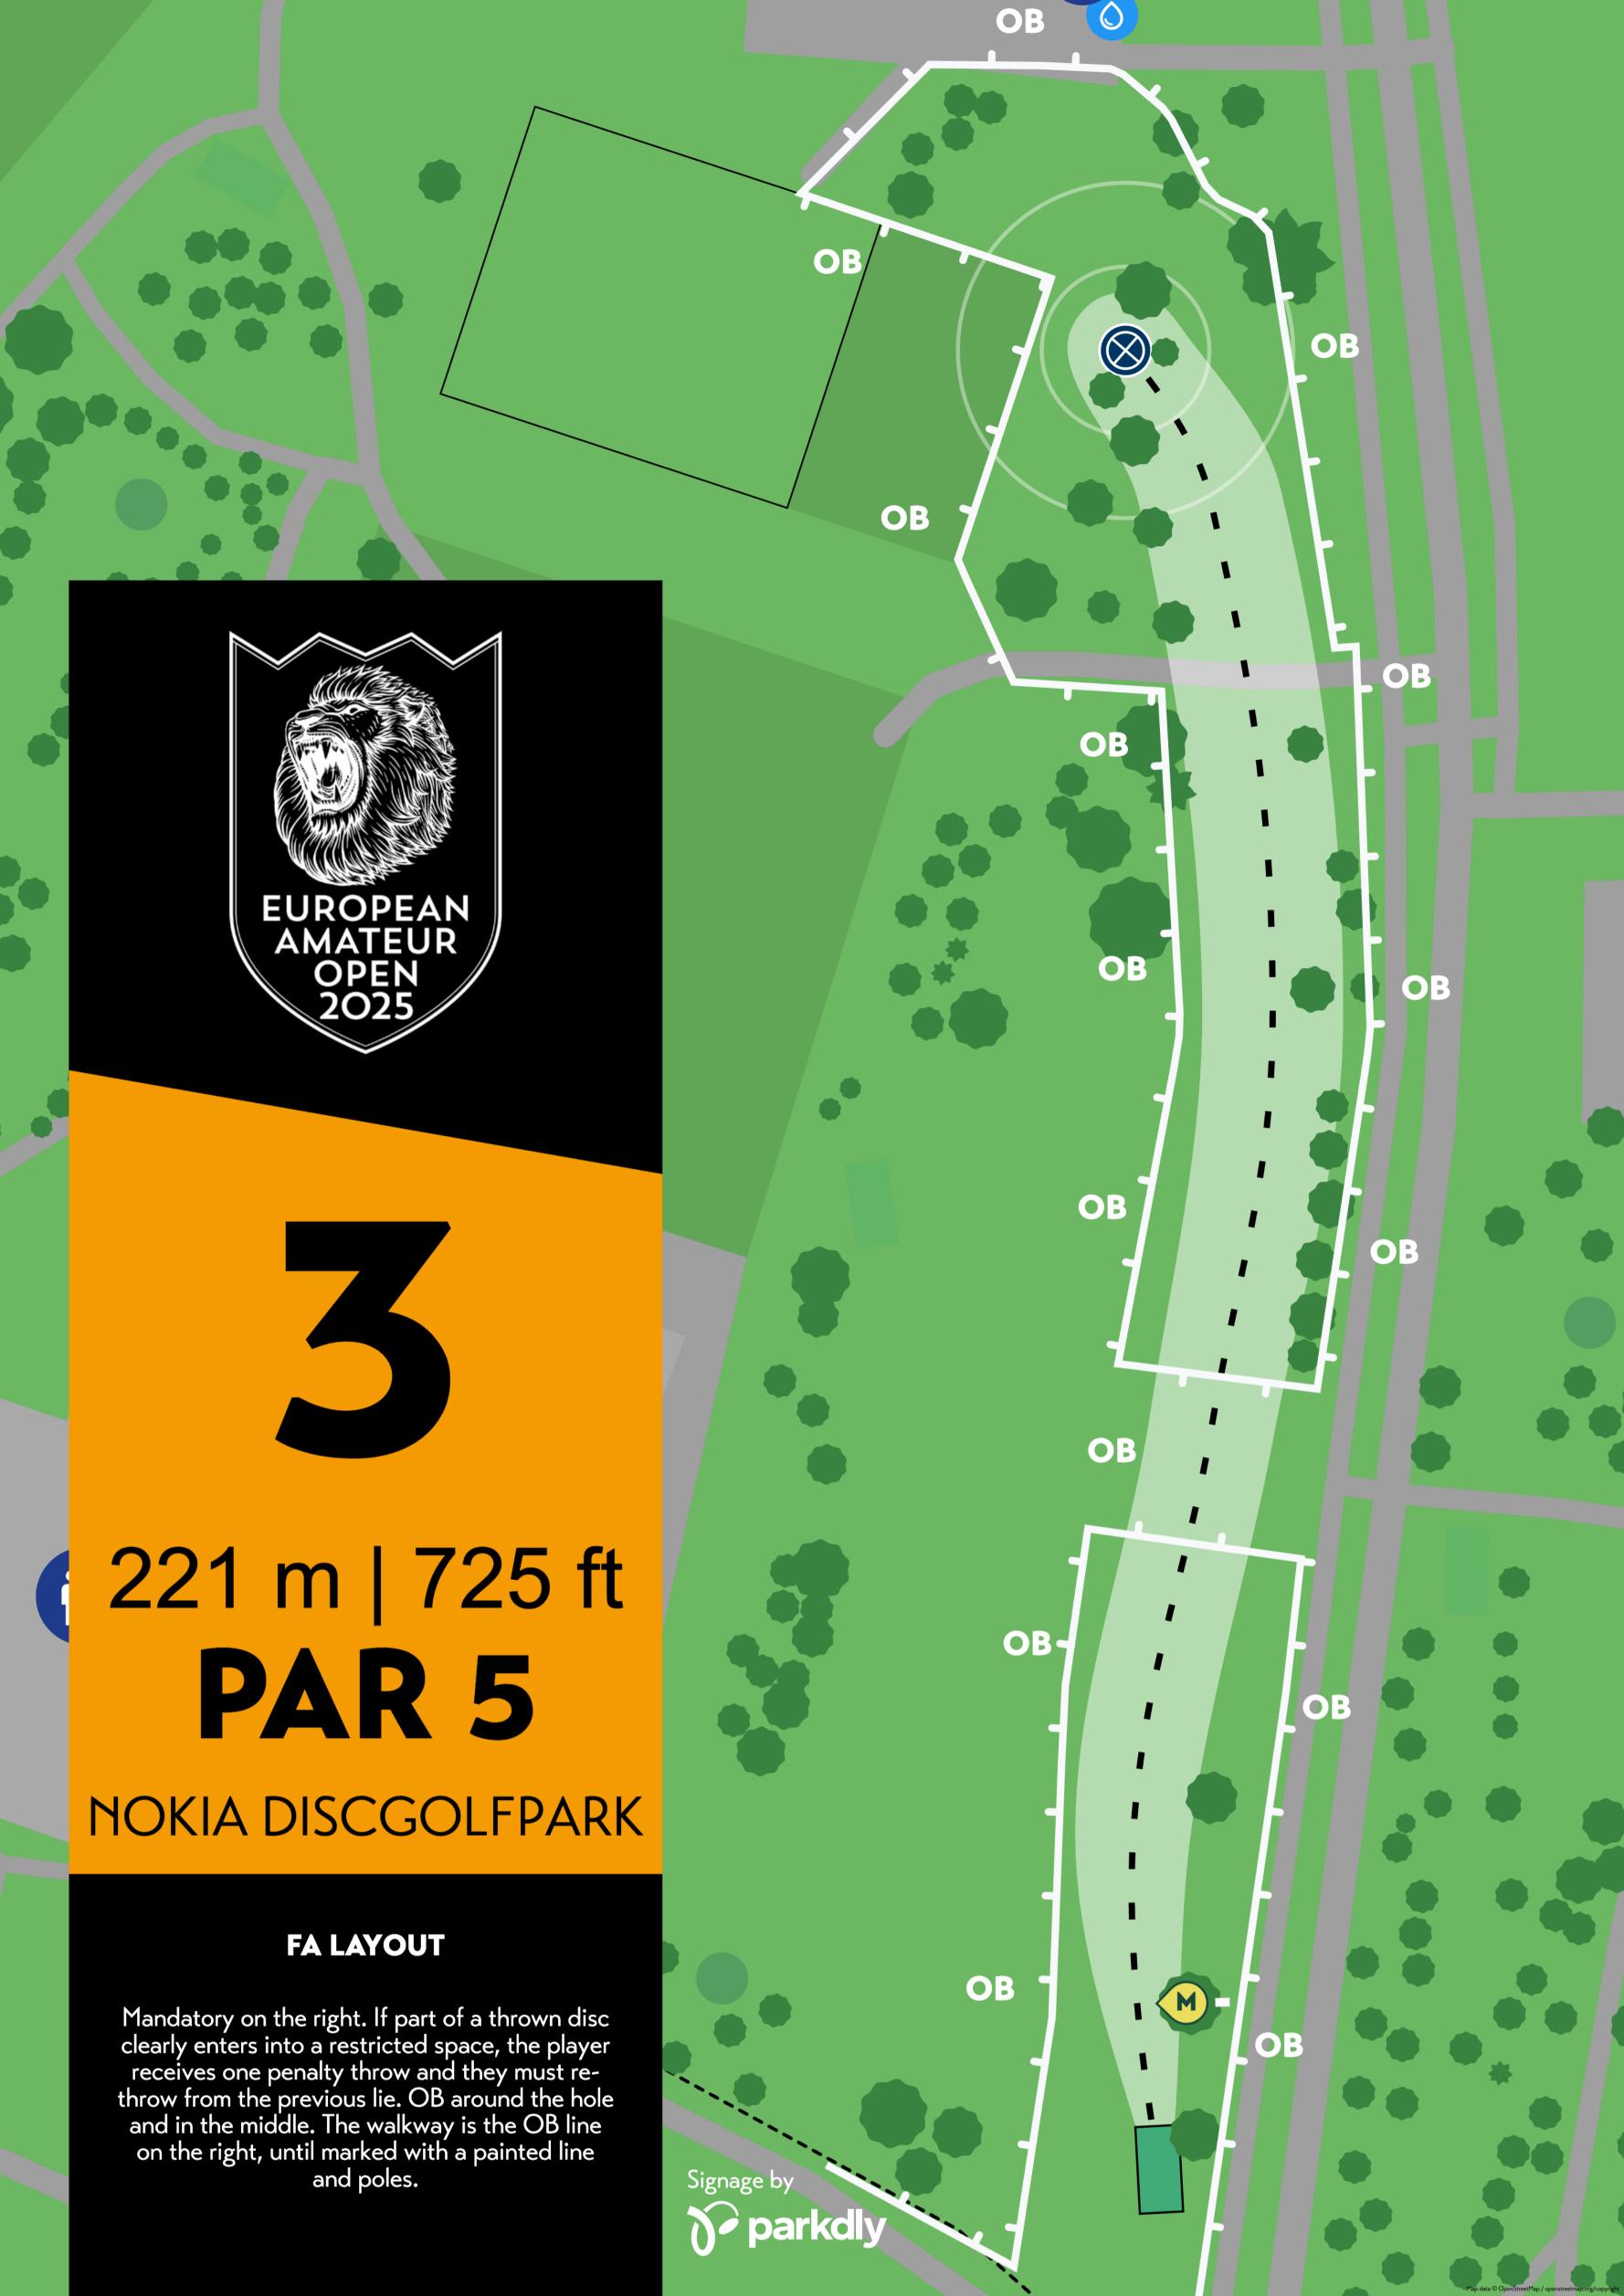

Signage by parkdly

OB

OB

OB

192 m | 630 ft PAR 4

NOKIA DISCGOLFPARK

**FA LAYOUT** 

OB in the water (lake).