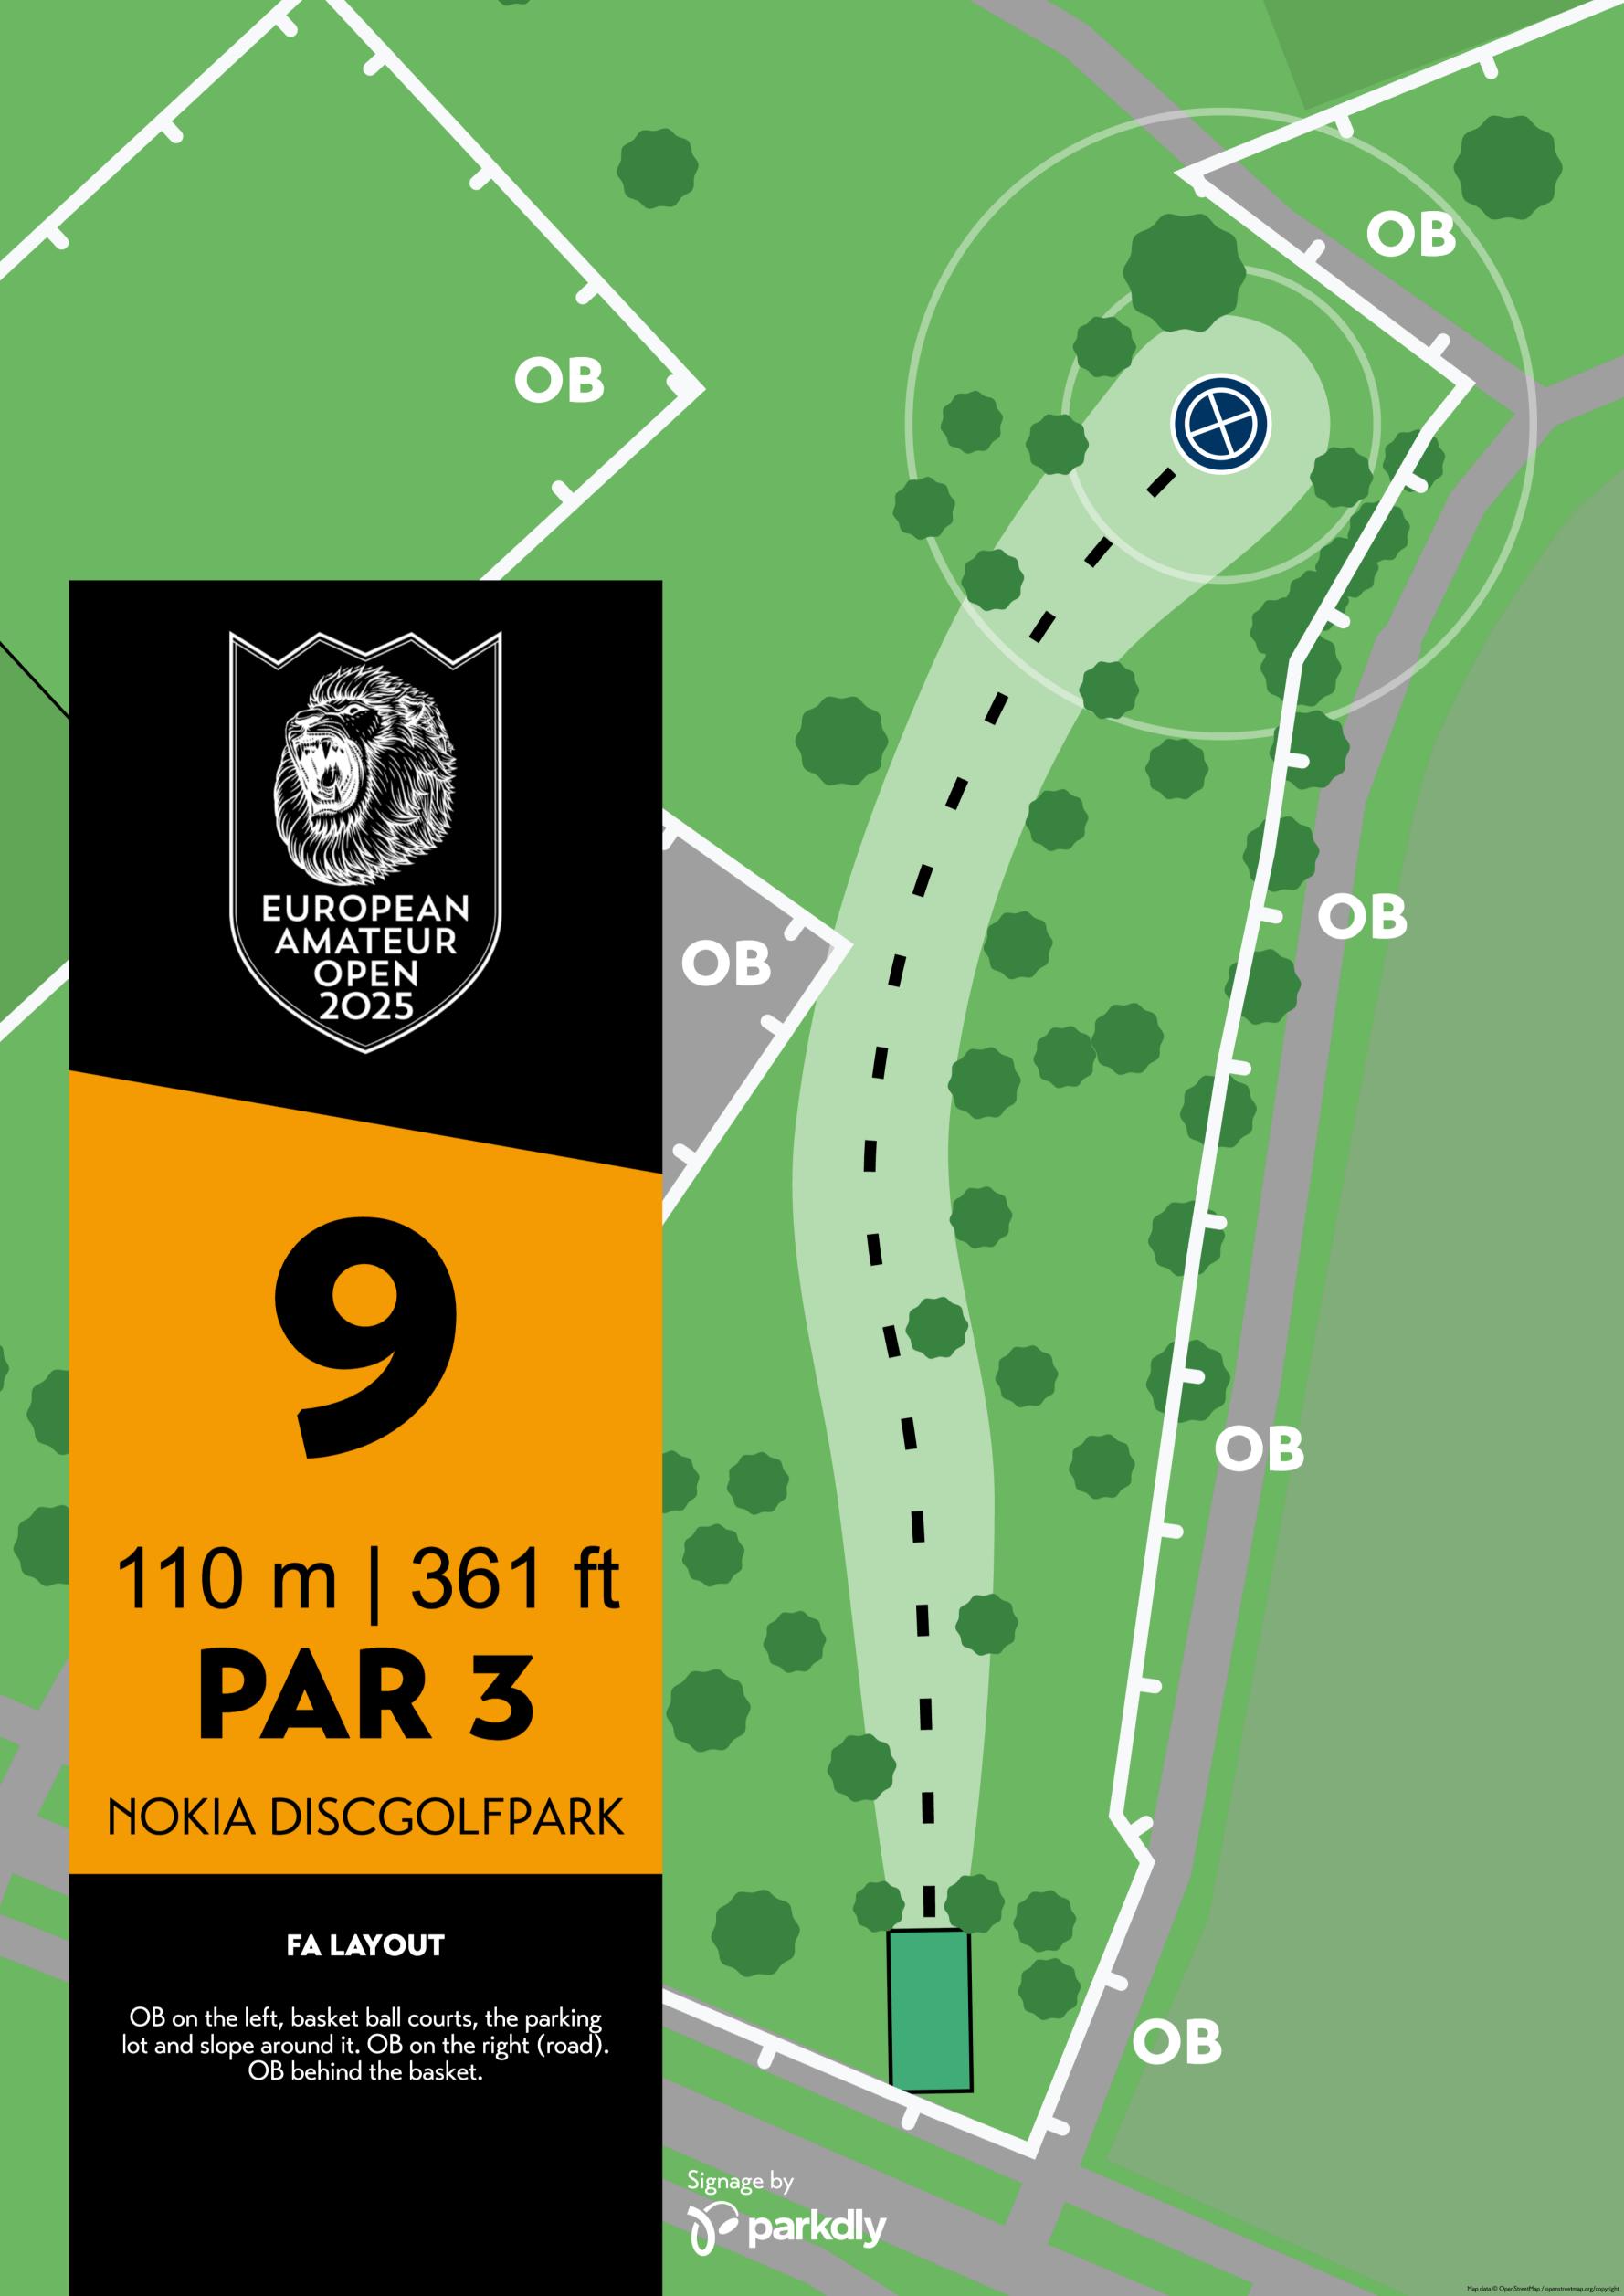

Signage by parkdly

OB OB Signage b parkdly

OB around the hole. On the left, the wetland area and continues behind the basket as marked. On the right, the walkway and beyond.

OB in the pond.

Signage by parkdy