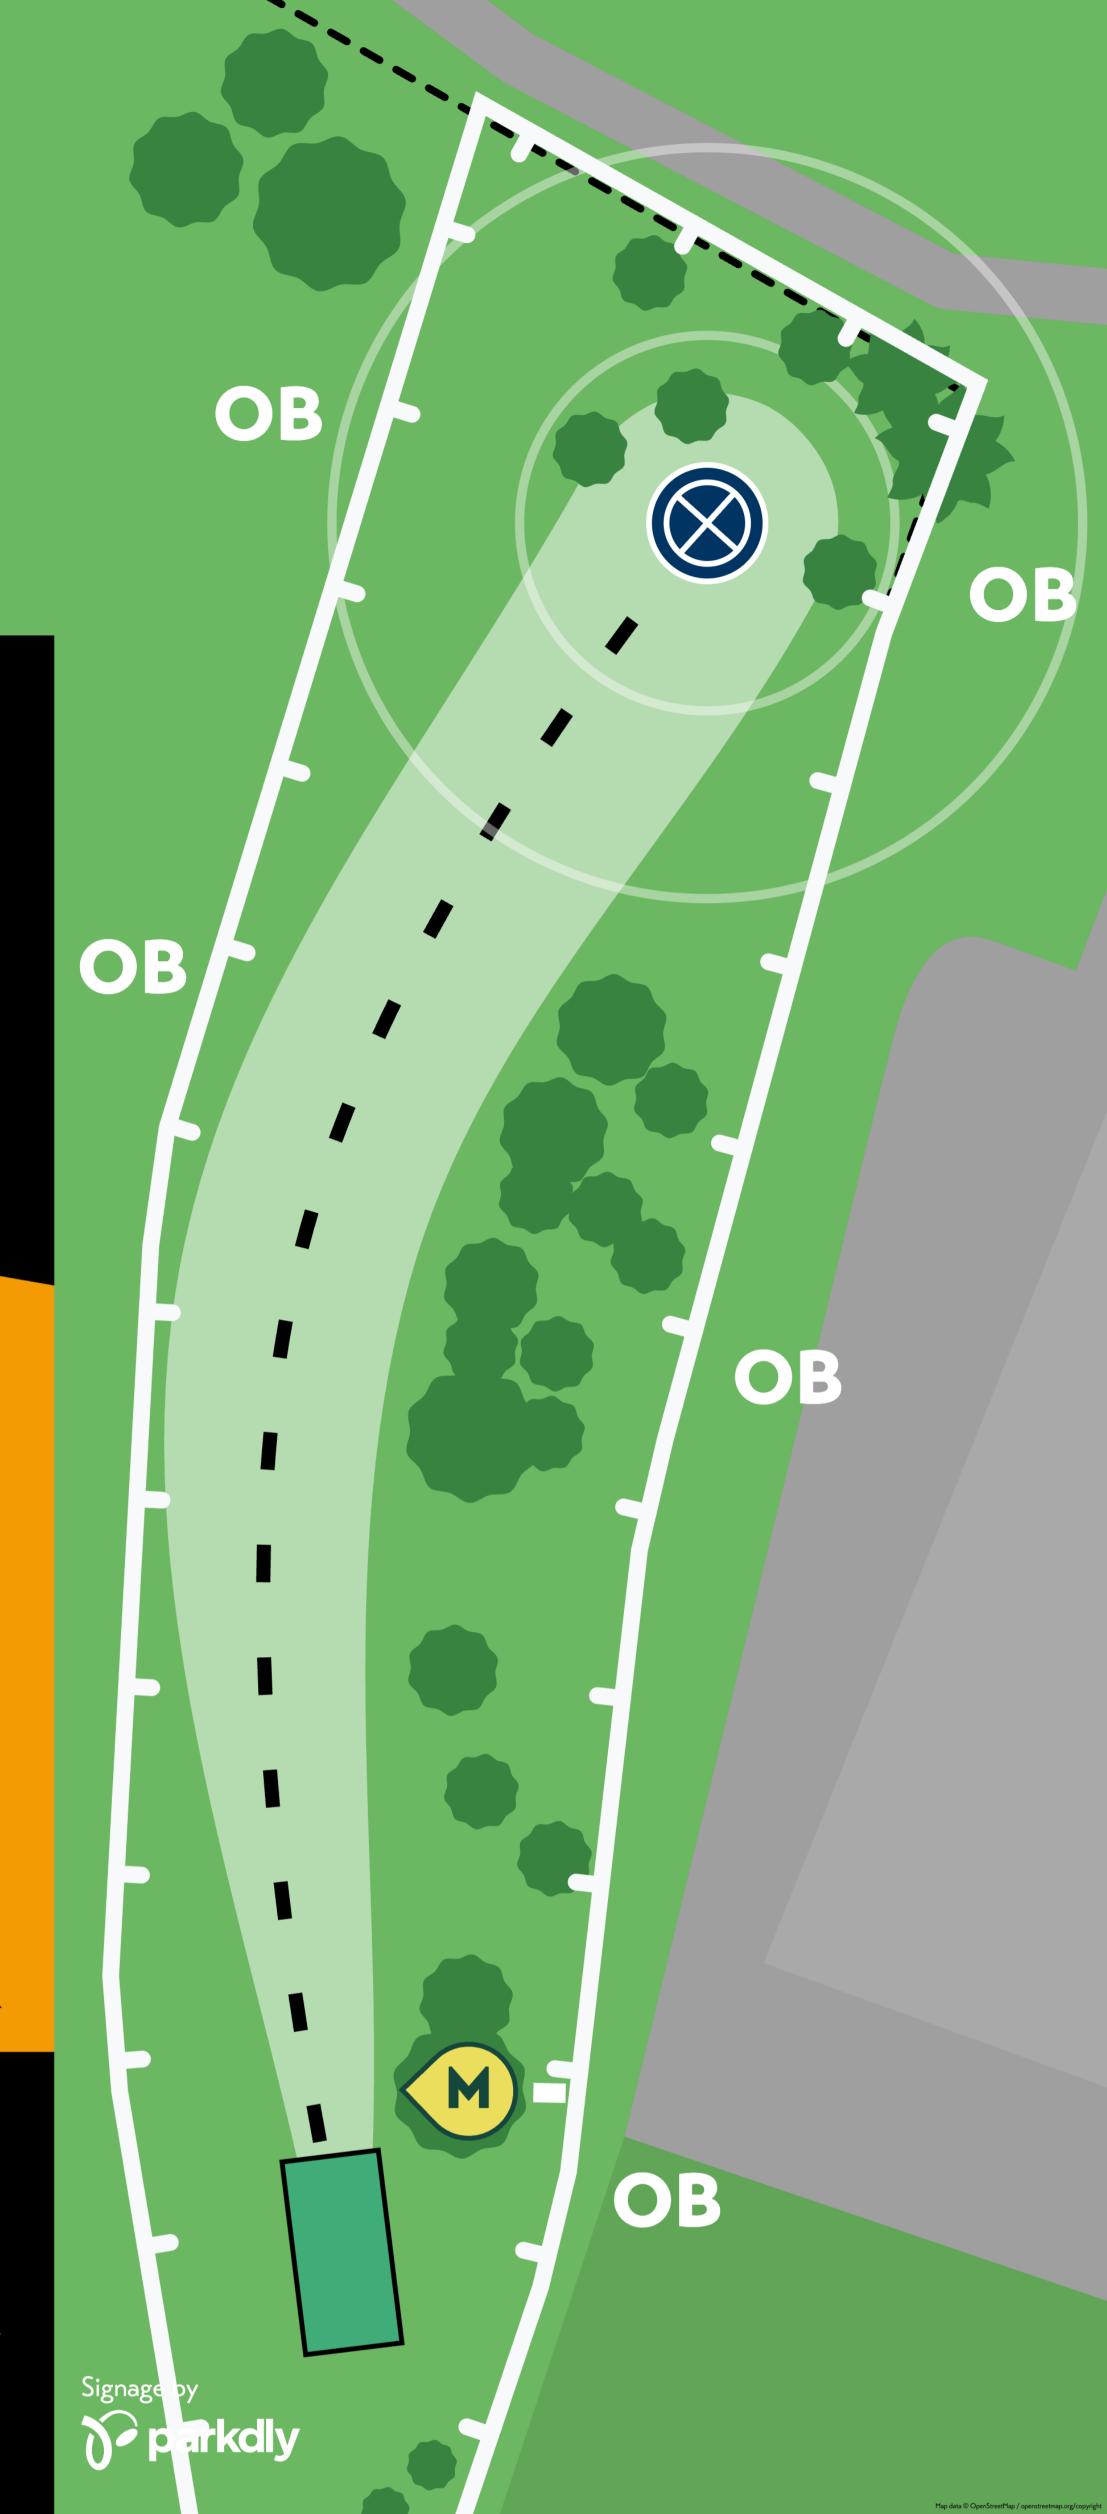

# **FA LAYOUT**

Mandatory on the right. If part of a thrown disc clearly enters into a restricted space, the player receives one penalty throw and they must rethrow from the previous lie. OB all the way on the left, OB behind the basket, OB on the right.