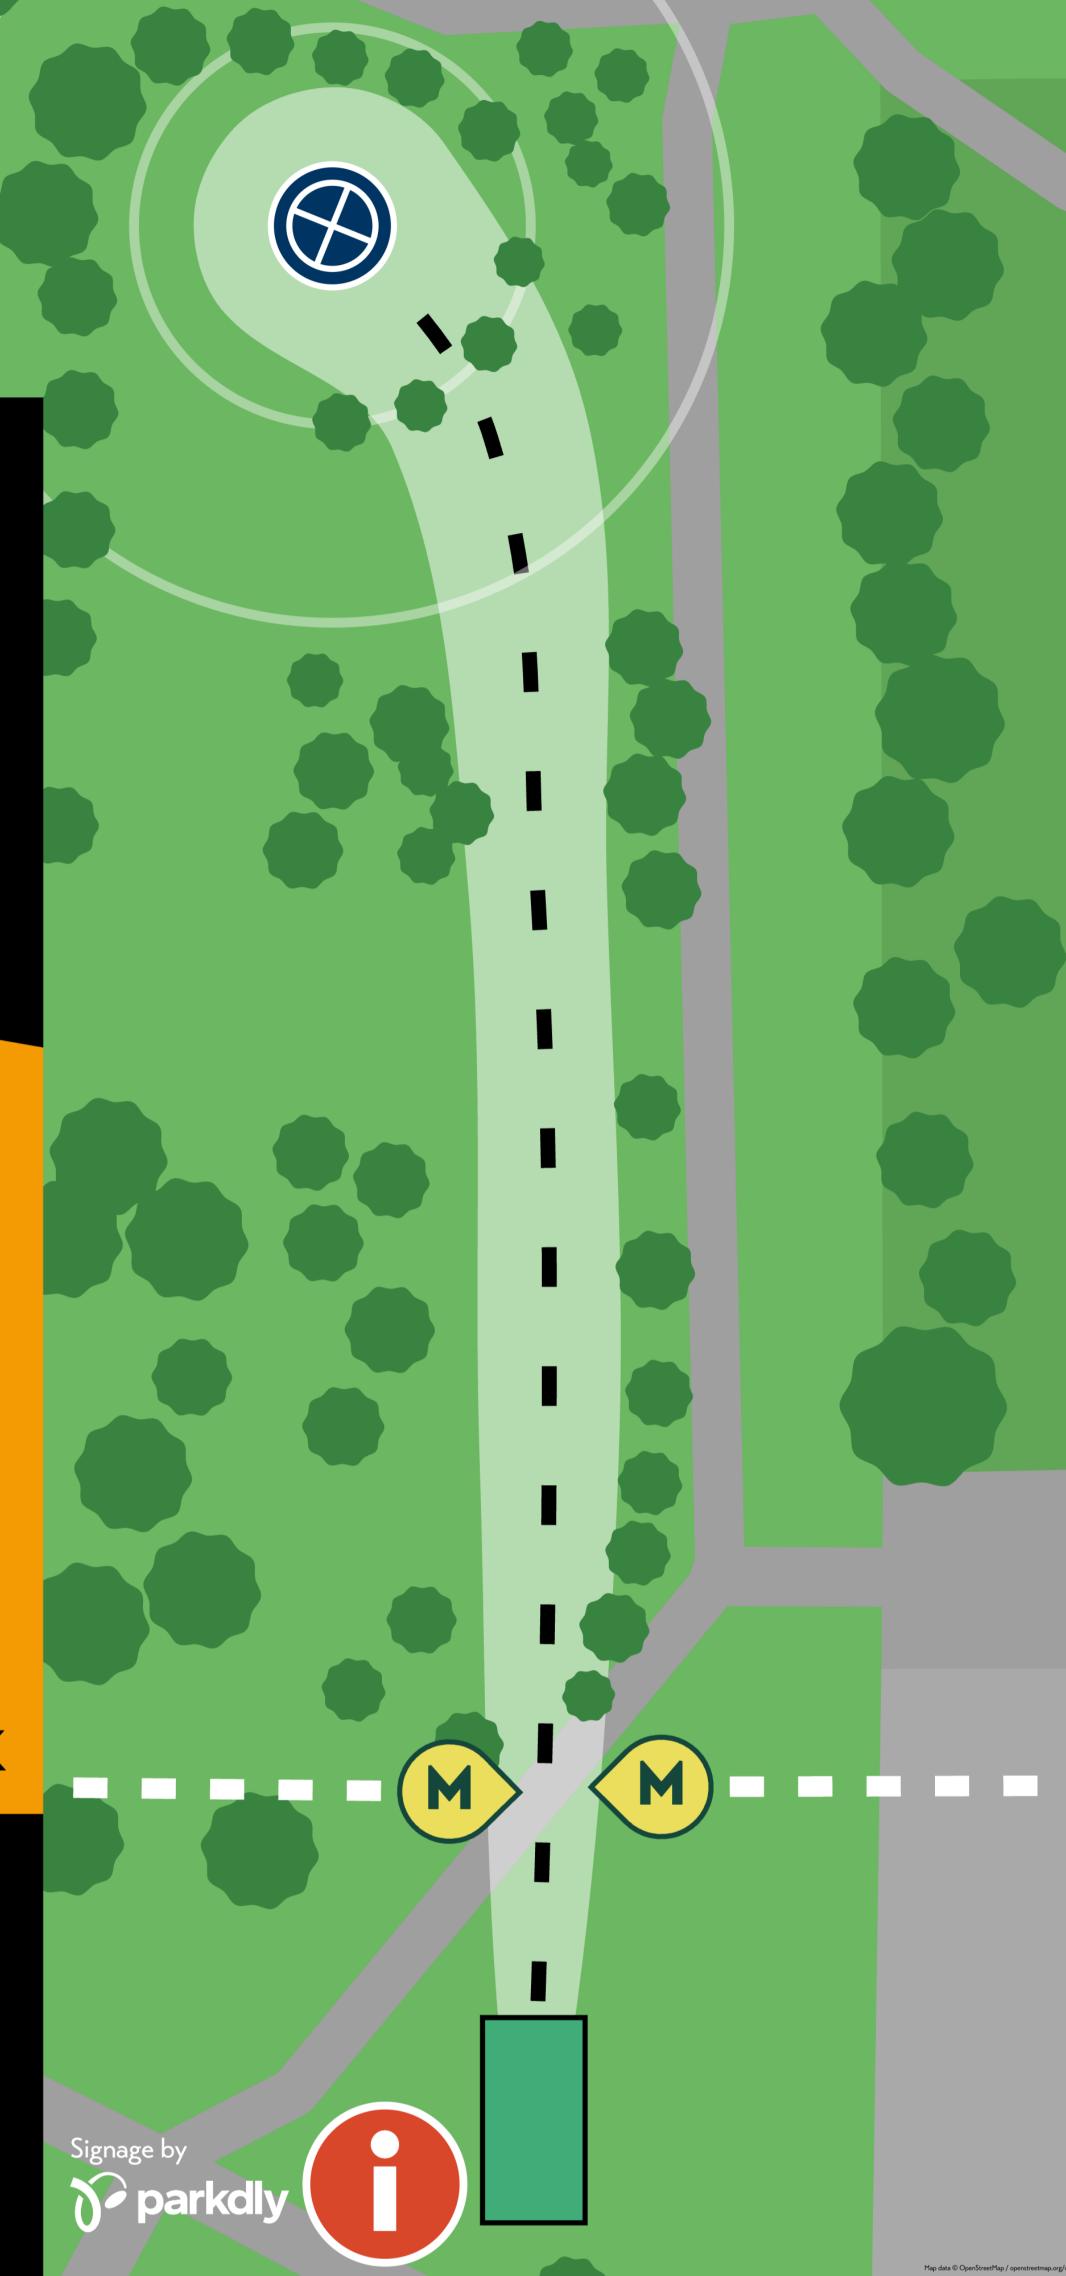

# Nokia DiscGolfPark Caddie Book

**FA LAYOUT** 

98 m | 322 ft PAR 3

NOKIA DISCGOLFPARK