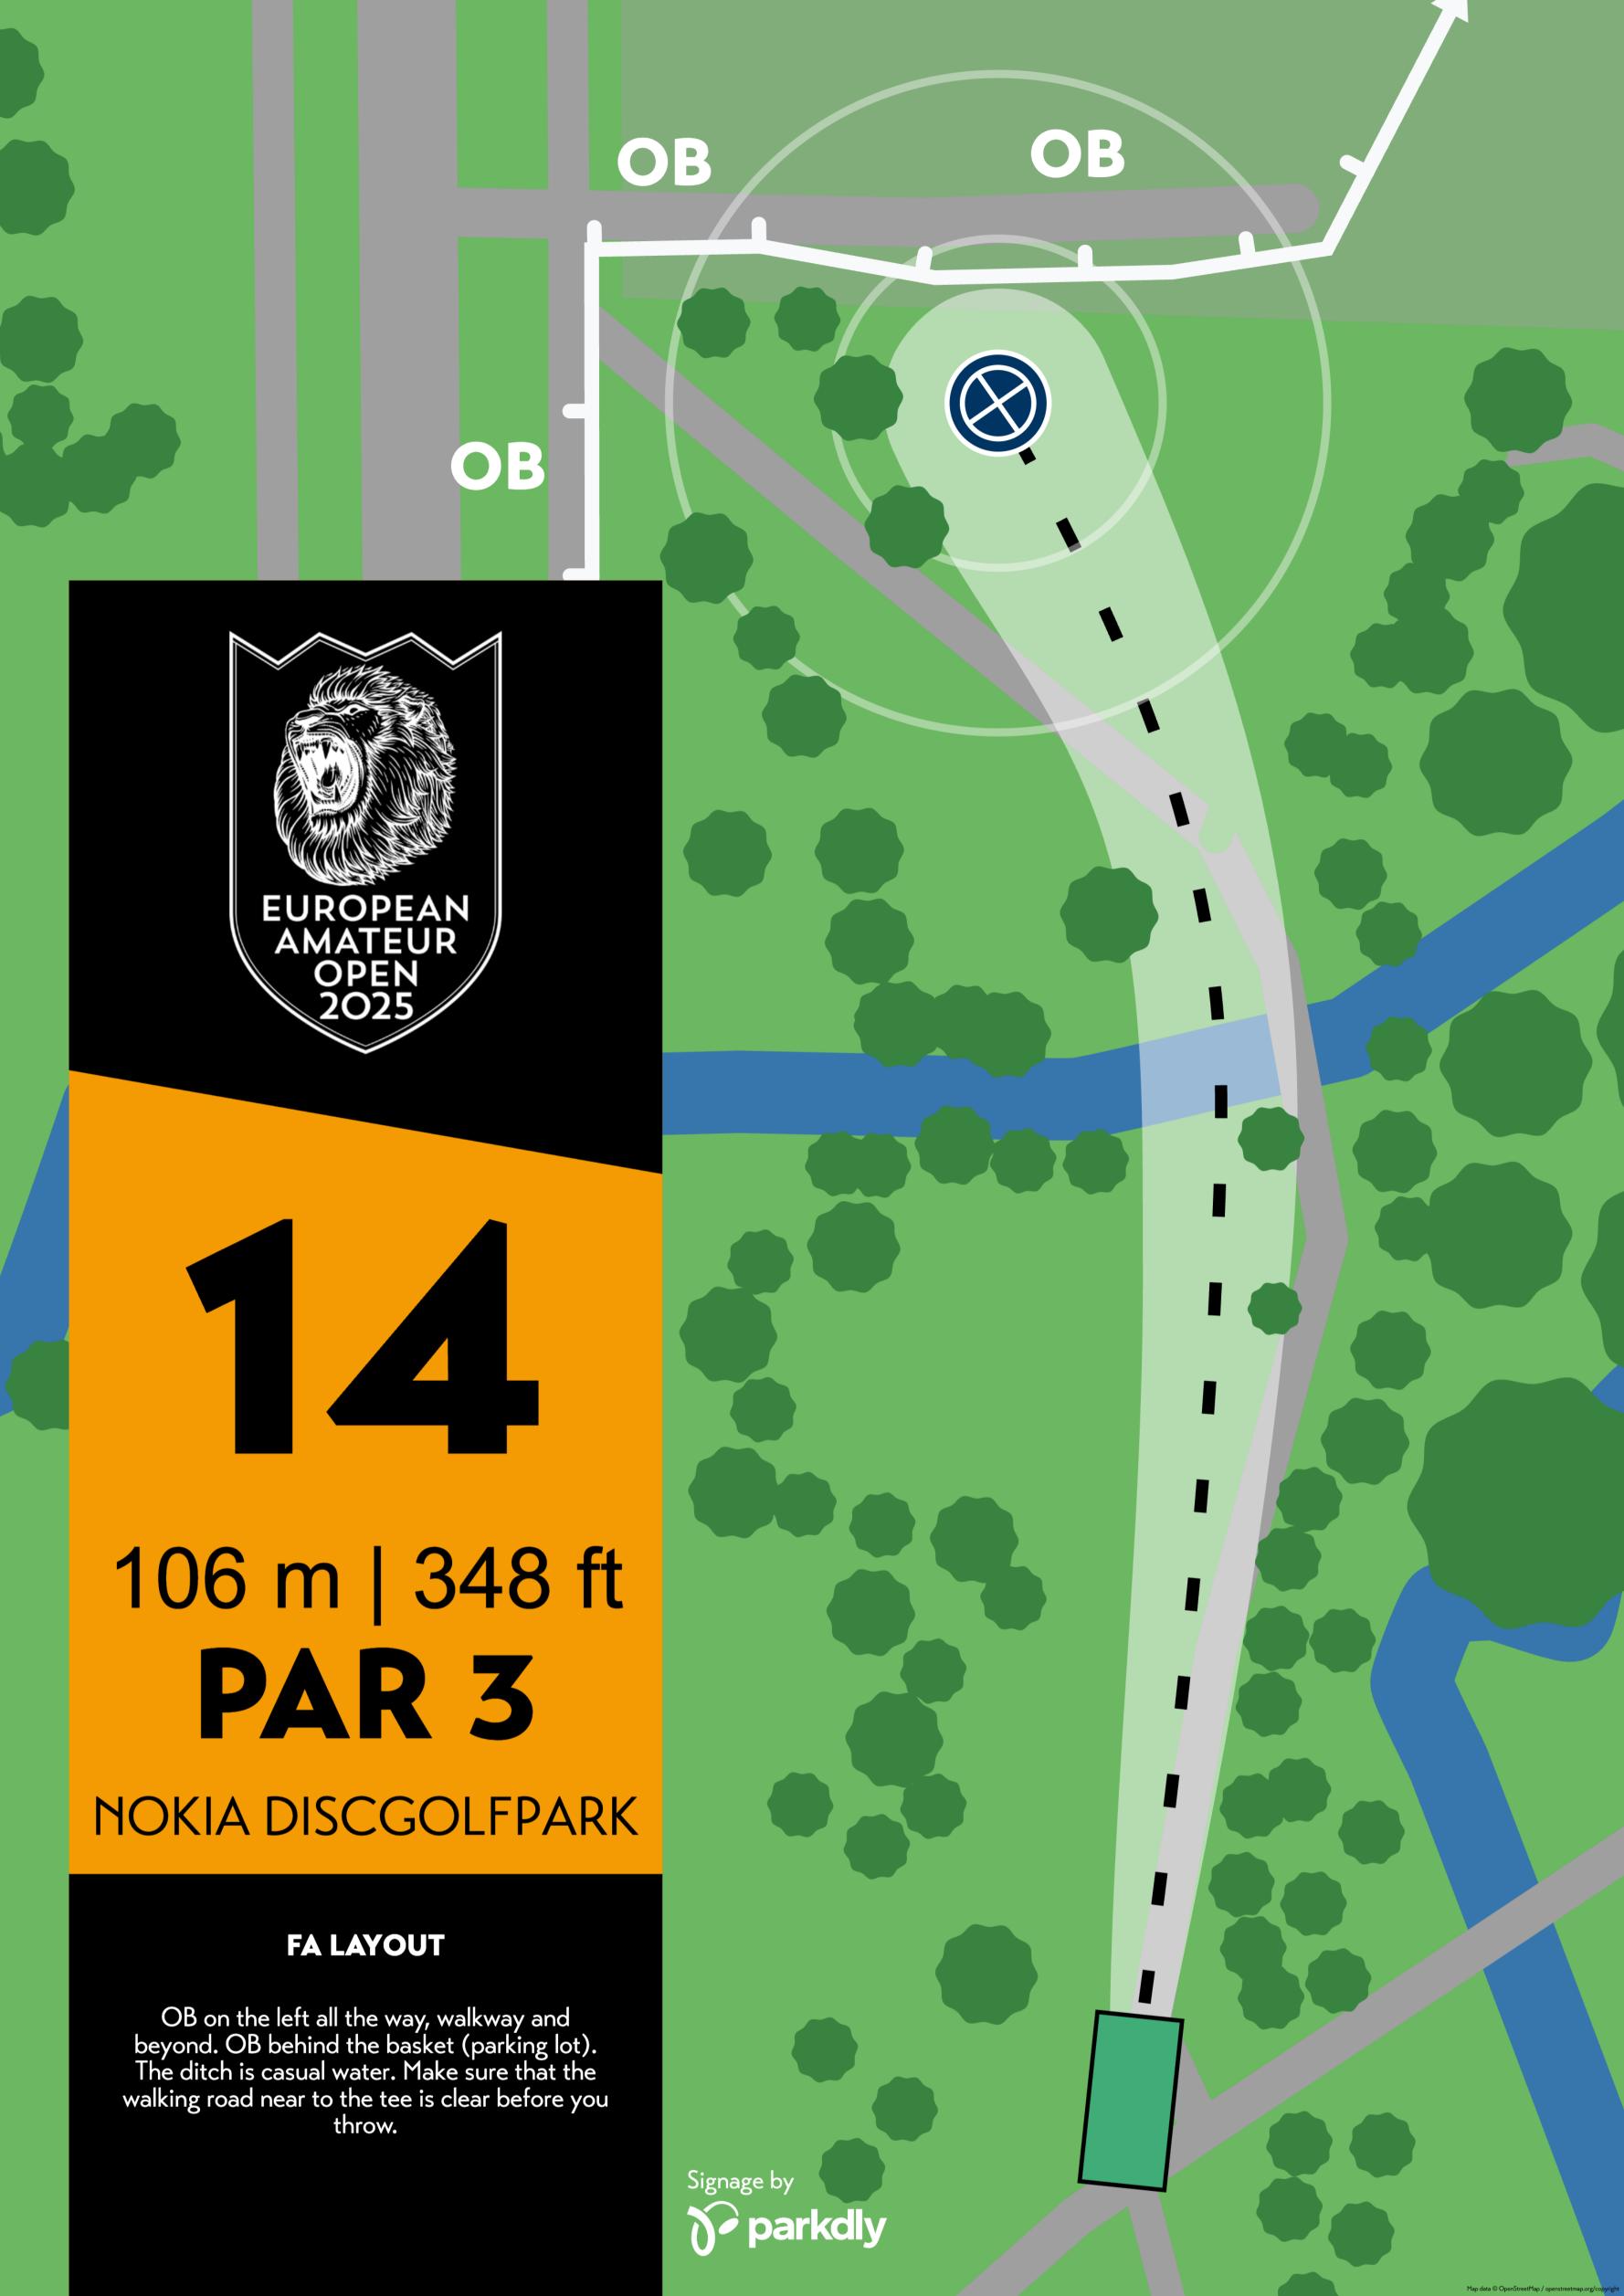

# Nokia DiscGolfPark Caddie Book

**FA LAYOUT** 

98 m | 322 ft PAR 3

NOKIA DISCGOLFPARK