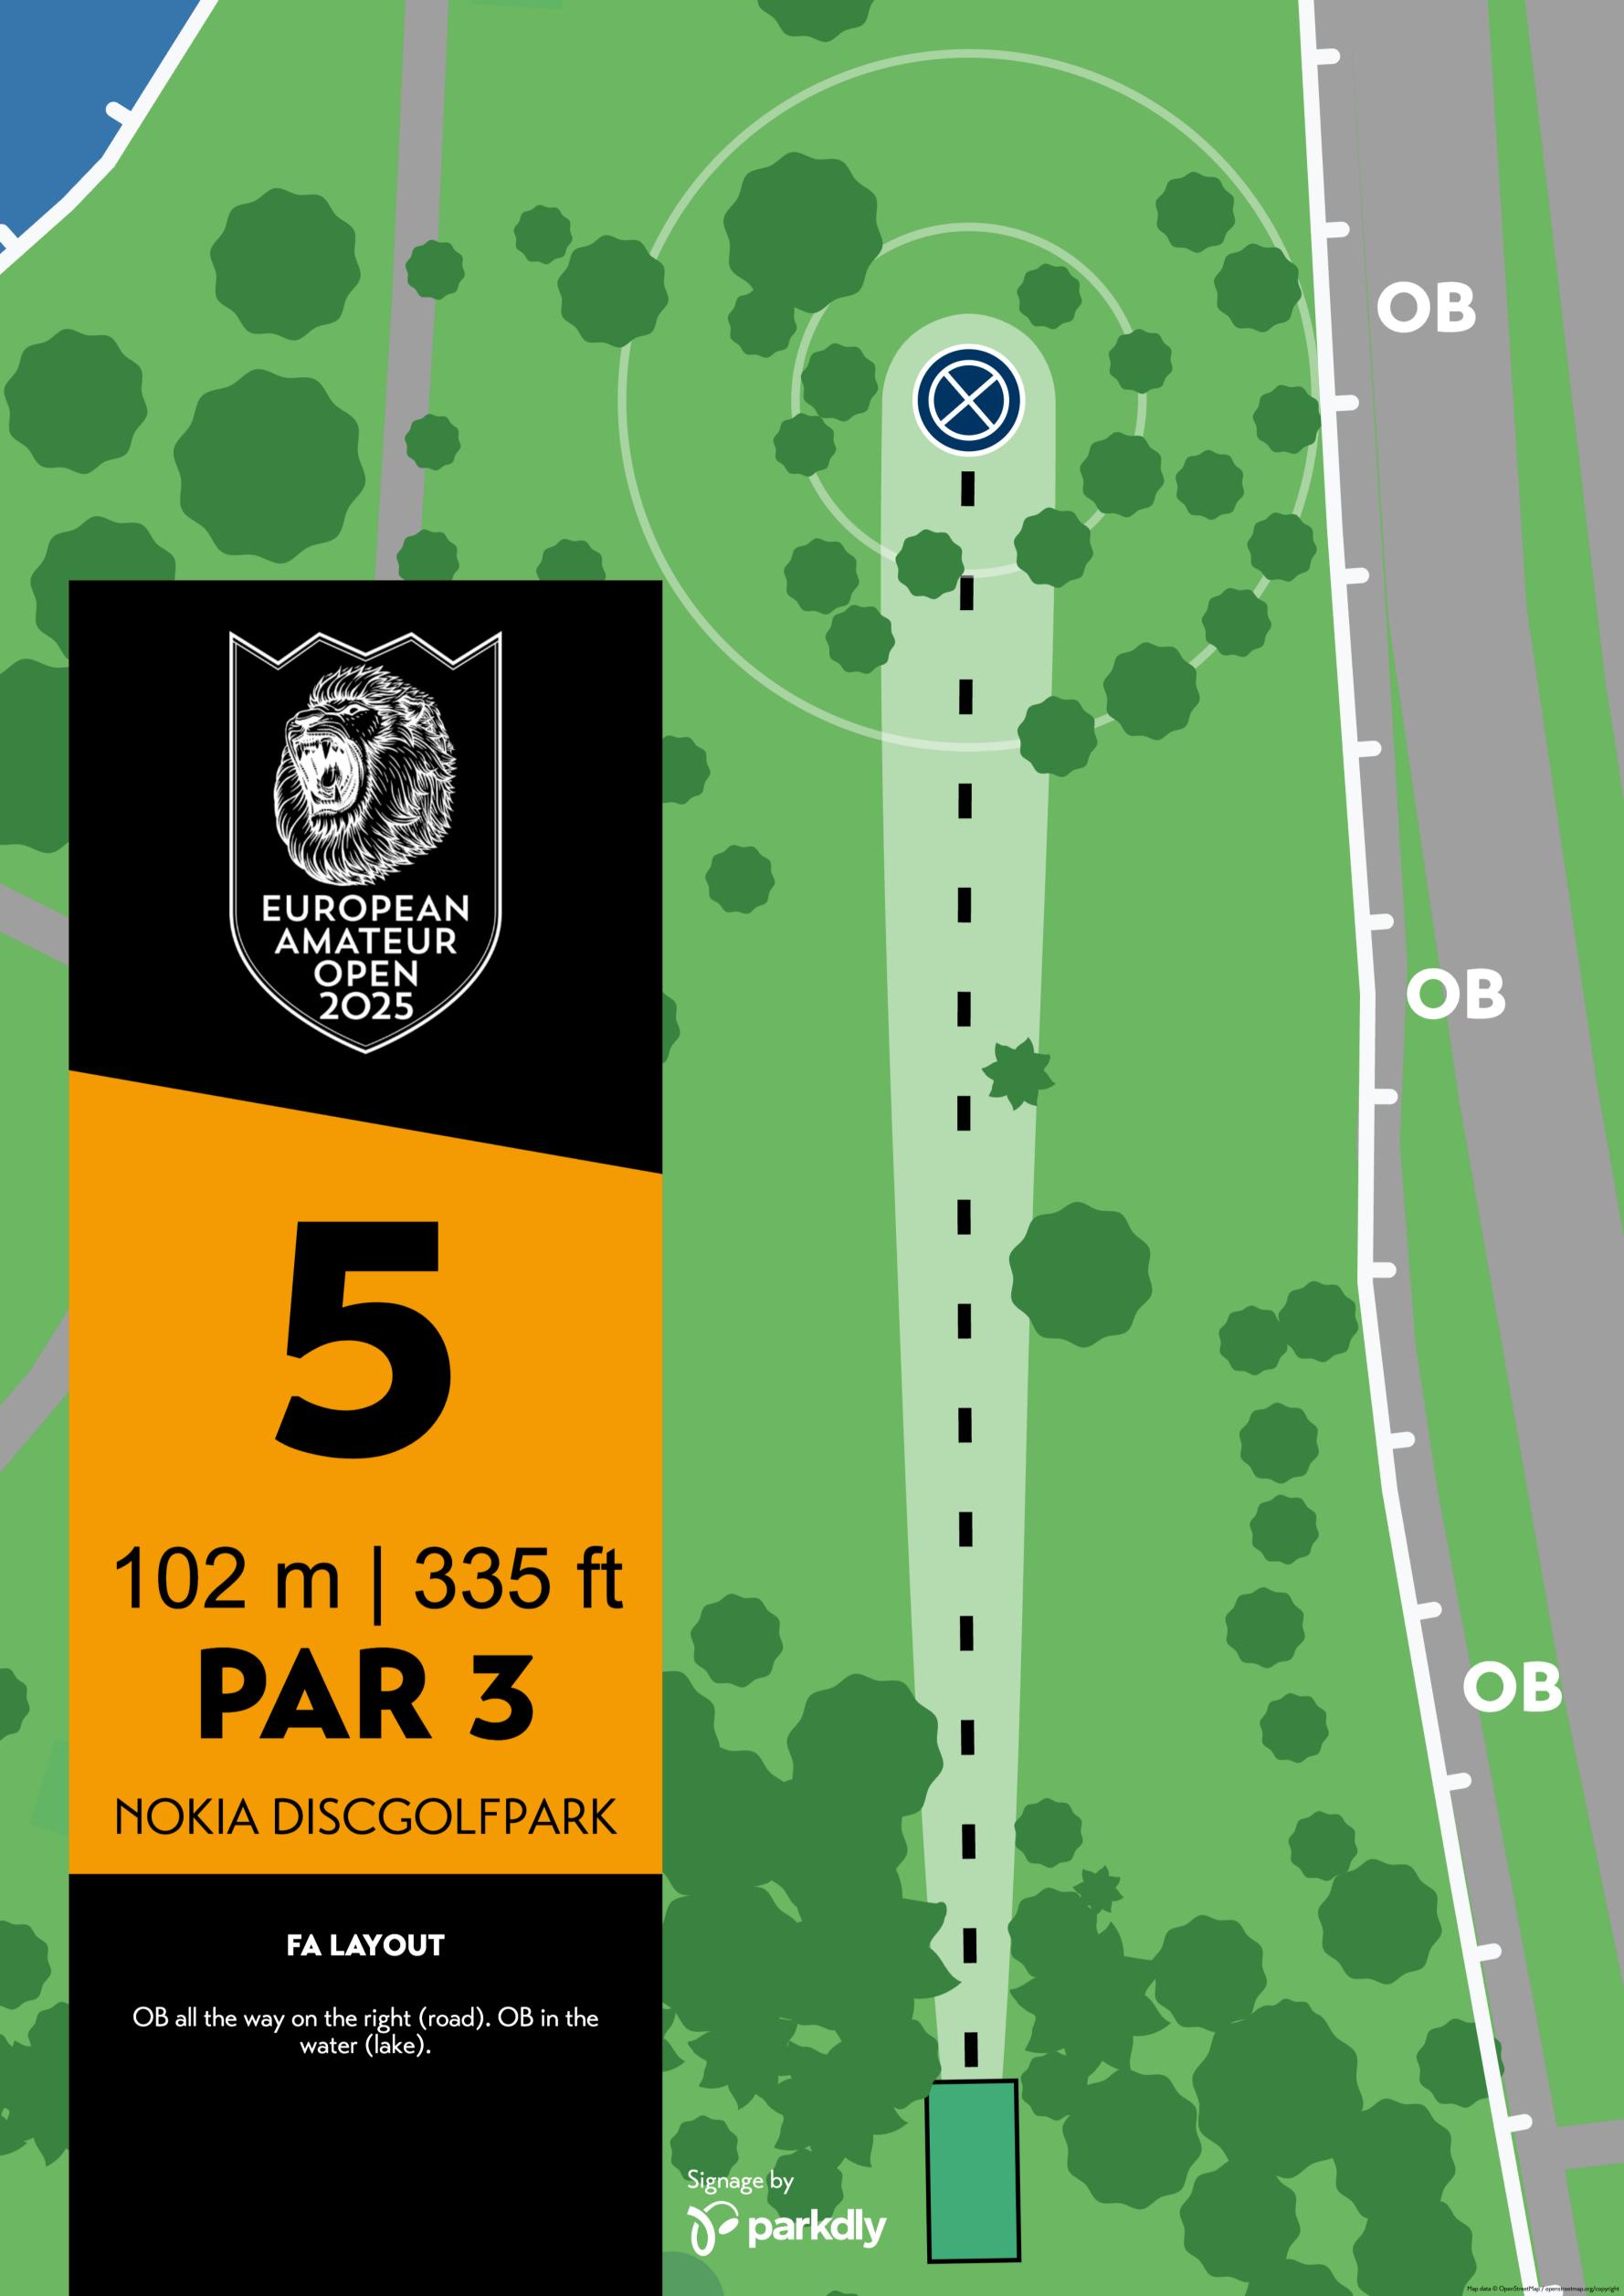

Signage by parkdly

OB

OB

OB

192 m | 630 ft PAR 4

NOKIA DISCGOLFPARK

**FA LAYOUT** 

OB in the water (lake).